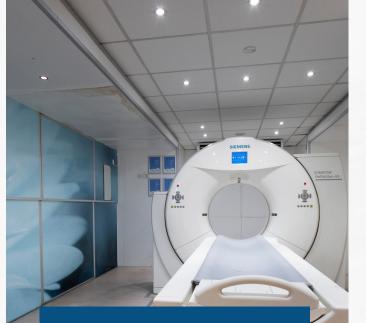

#### **Siemens Definition AS64**

This relocatable Rental Solution offers excellent CT Scanning equipment.

The Siemens Somatom Definition AS 64 slice CT scanner helps maximize clinical outcomes and raise patient-centric productivity. Throughout the years, the scanner has proven itself as a stable and dependable solution, which continuously meets the most basic scan requirements.

- Slice: 64 slices
- Tube Type: Straton MX
- Software Version: VA44A

Take a tour in the rental solution

**Please Note:** Final software options and configurations depend on customer demand and request.