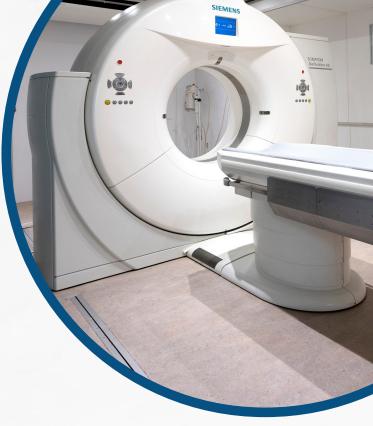

#### **Siemens Definition AS64**

This relocatable Rental Solution offers excellent CT Scanning equipment.

The Siemens Somatom Definition AS 64 slice CT scanner helps maximize clinical outcomes and raise patient-centric productivity. Throughout the years, the scanner has proven itself as a stable and dependable solution, which continuously meets the most basic scan requirements.

- Slice: 64 slices
- Tube Type: Straton MX
- Software Version: VA44A

Take a tour in the rental solution

**Please Note:** Final software options and configurations depend on customer demand and request.