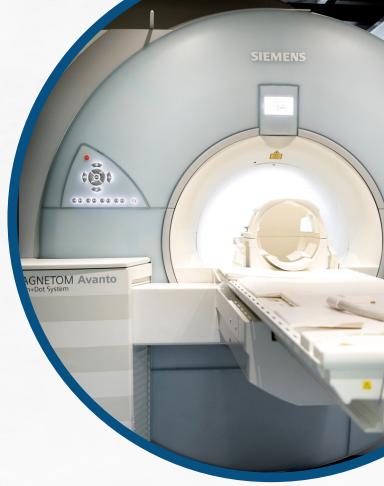

#### Siemens Avanto Dot 1.5T

This Trailer Solution offers excellent MRI Scanning equipment.

The Siemens MAGNETOM Avanto 1.5T MRI scanner has, throughout the years, proven itself as a stable and dependable solution that continuously meets the most basic scan requirements, including MSc. scans

## **System Details**

- System model:
- Siemens Avanto Dot 1.5T
- Channels: 18 Channels
- Software Version: SYNGO MR D13
- Coils:
  4Ch Flex Large, 4Ch Flex Small, 4Ch ShoulderLarge, 4Ch Shoulder Small, 8Ch Foot Ankle, 8Ch Wrist,Body Matrix,Body Matrix,Breast Matrix head,Double Loop Left,Double Loop Right,Head Matrix,Neck Matrix,PA Matrix-feet,PA Matrix-head, Spine Matrix, TxRx 15Ch Knee QED, 4channel Interface, Body (whole body coil)