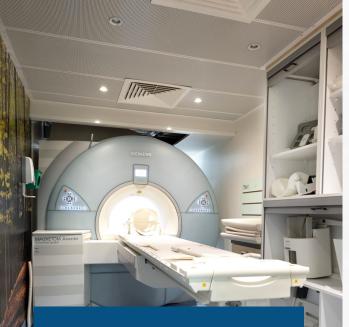

#### Siemens Avanto Dot 1.5T

This Trailer Solution offers excellent MRI Scanning equipment.

The Siemens MAGNETOM Avanto 1.5T MRI scanner has, throughout the years, proven itself as a stable and dependable solution that continuously meets the most basic scan requirements, including MSc. scans

### **Unit Features**

- Patient changing area
- Air-conditioning
- Sound system i operator and patient room
- IT connection in operator room