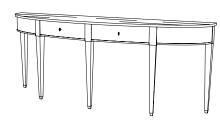

## CUSTOM SUGGESTIONS

Standard

Standard Dining Table

With five legs

As a demilune console

As a sideboard

Rectangle

Hand Made in Maryland 410.604.0360 (P) 410.604.0363 (F) info@iatestastudio.com iatestastudio.com