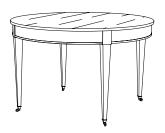

## CUSTOM SUGGESTIONS

Standard

Standard Dining Table

With five legs

As a demilune console

As a sideboard

Rectangle

Hand Made in Maryland 410.604.0360 (P) 410.604.0363 (F) info@iatestastudio.com iatestastudio.com