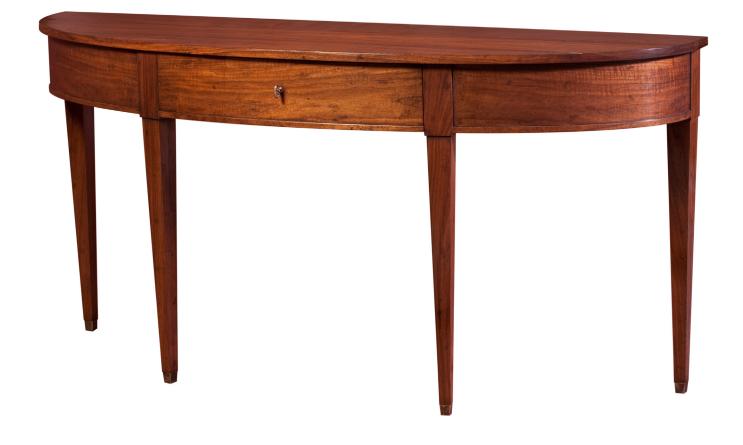

## IATESTA STUDIO

DIRECTOIRE CONSOLE

13-0303 66"W x 18"D x 32"H

## DIRECTOIRE CONSOLE

13-0303

66"W x 18"D x 32"H Species: Walnut Finish: W202 / Fairmont

Top: Planked

One drawer on the width side Legs: Antiqued brass ferrules Piece made to go against a wall Custom sizes and finishes available