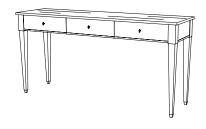

## IATESTA STUDIO

DIRECTOIRE CONSOLE

13-0303 66"W x 18"D x 32"H

## DIRECTOIRE CONSOLE

13-0303

66"W x 18"D x 32"H Species: Walnut Finish: W202 / Fairmont

Top: Planked

One drawer on the width side Legs: Antiqued brass ferrules Piece made to go against a wall Custom sizes and finishes available