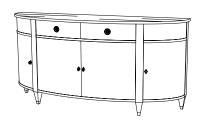

## CUSTOM SUGGESTIONS

Standard

Standard Dining Table

With five legs

As a demilune console

As a sideboard

Rectangle

Hand Made in Maryland 410.604.0360 (P) 410.604.0363 (F) info@iatestastudio.com iatestastudio.com