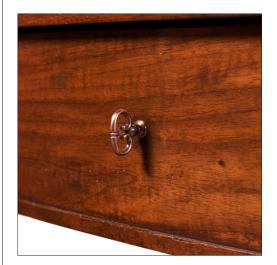

## DIRECTOIRE CONSOLE

13-0303

66"W x 18"D x 32"H Species: Walnut Finish: W202 / Fairmont

Top: Planked

One drawer on the width side Legs: Antiqued brass ferrules Piece made to go against a wall Custom sizes and finishes available