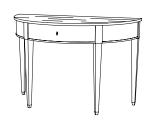

## IATESTA STUDIO

DIRECTOIRE CONSOLE

13-0303 66"W x 18"D x 32"H

## DIRECTOIRE CONSOLE

13-0303

66"W x 18"D x 32"H Species: Walnut Finish: W202 / Fairmont

Top: Planked

One drawer on the width side Legs: Antiqued brass ferrules Piece made to go against a wall Custom sizes and finishes available