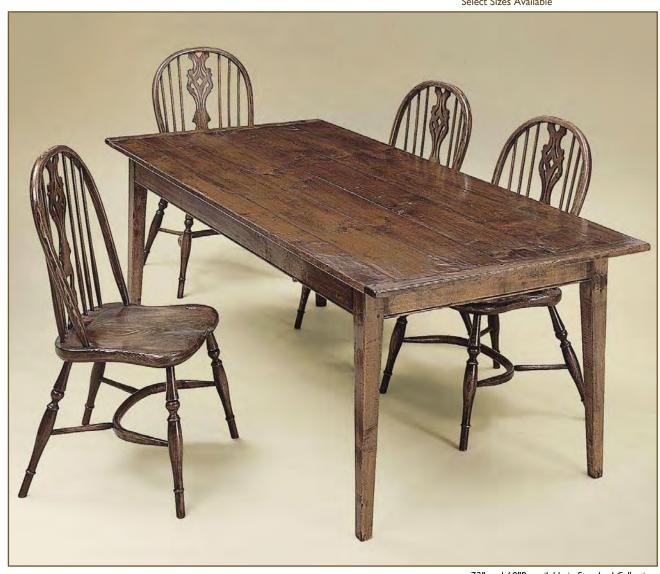

## LEE JOFA

Bespoke Collection French Farm Table Select Sizes Available

72" and 60"R available in Standard Collection

### Shown with:

Quick Ship Collection

Windsor Side Chair with Georgian Splat-Back and Turned Legs Shown in oak and elm Item #1004

20W x 18D x 39H

Not shown: Arm Chair Item #1003

24W x 23D x 41H

Farm Table Shown in cherry Item #2101

As shown: 84W x 38D x 30H (Quick Ship Collection)

Also available in walnut or oak Custom sizes and designs available

Bespoke Collection Sizes:

48"R 60" x 36" 72"R 84"R

96"