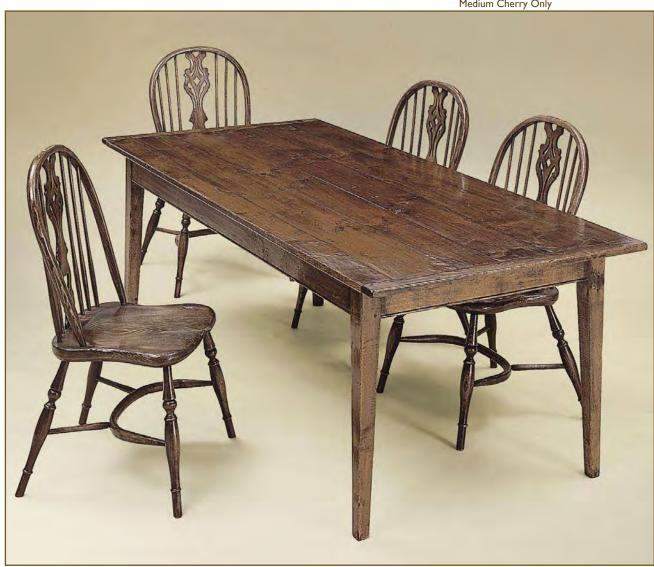

# LEE JOFA°

Quick Ship Collection Medium Cherry Only

Shown with:

Windsor Side Chair with Georgian Splat-Back and Turned Legs Shown in oak and elm Item #1004

20W x 18D x 39H

24W x 23D x 41H

Not shown: Arm Chair Item #1003 Farm Table Shown in cherry Item #2101

As shown: 84W x 38D x 30H Also available in walnut or oak Custom sizes and designs available