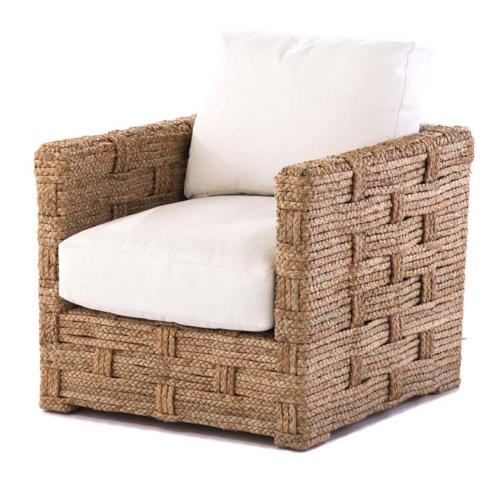

## AN ART MODERNE STYLE SQUARE BACK LOUNGE CHAIR

Of rectilinear form, this classic early twentieth century club chair is hand woven from natural materials reproduced exactly from the original circa 1930, made in the little town of Juan Les Pins on the French Riviera. The seat and back cushions filled with the highest quality blend of down and feathers.

Registry #: JLP 03 F.O.B.: Chicago

Yardage: 3 Yards (2.75 Meters) 54" plain (above in Perennials' "Very Terry")

Size: Frame: 30" Wide by 32" Deep by 25" High

76.20 cm by 81.28 cm by 63.50 cm High

AVAILABLE IN WHITE WASH (WW) AND ALL WEATHER (AW) FOR OUT-