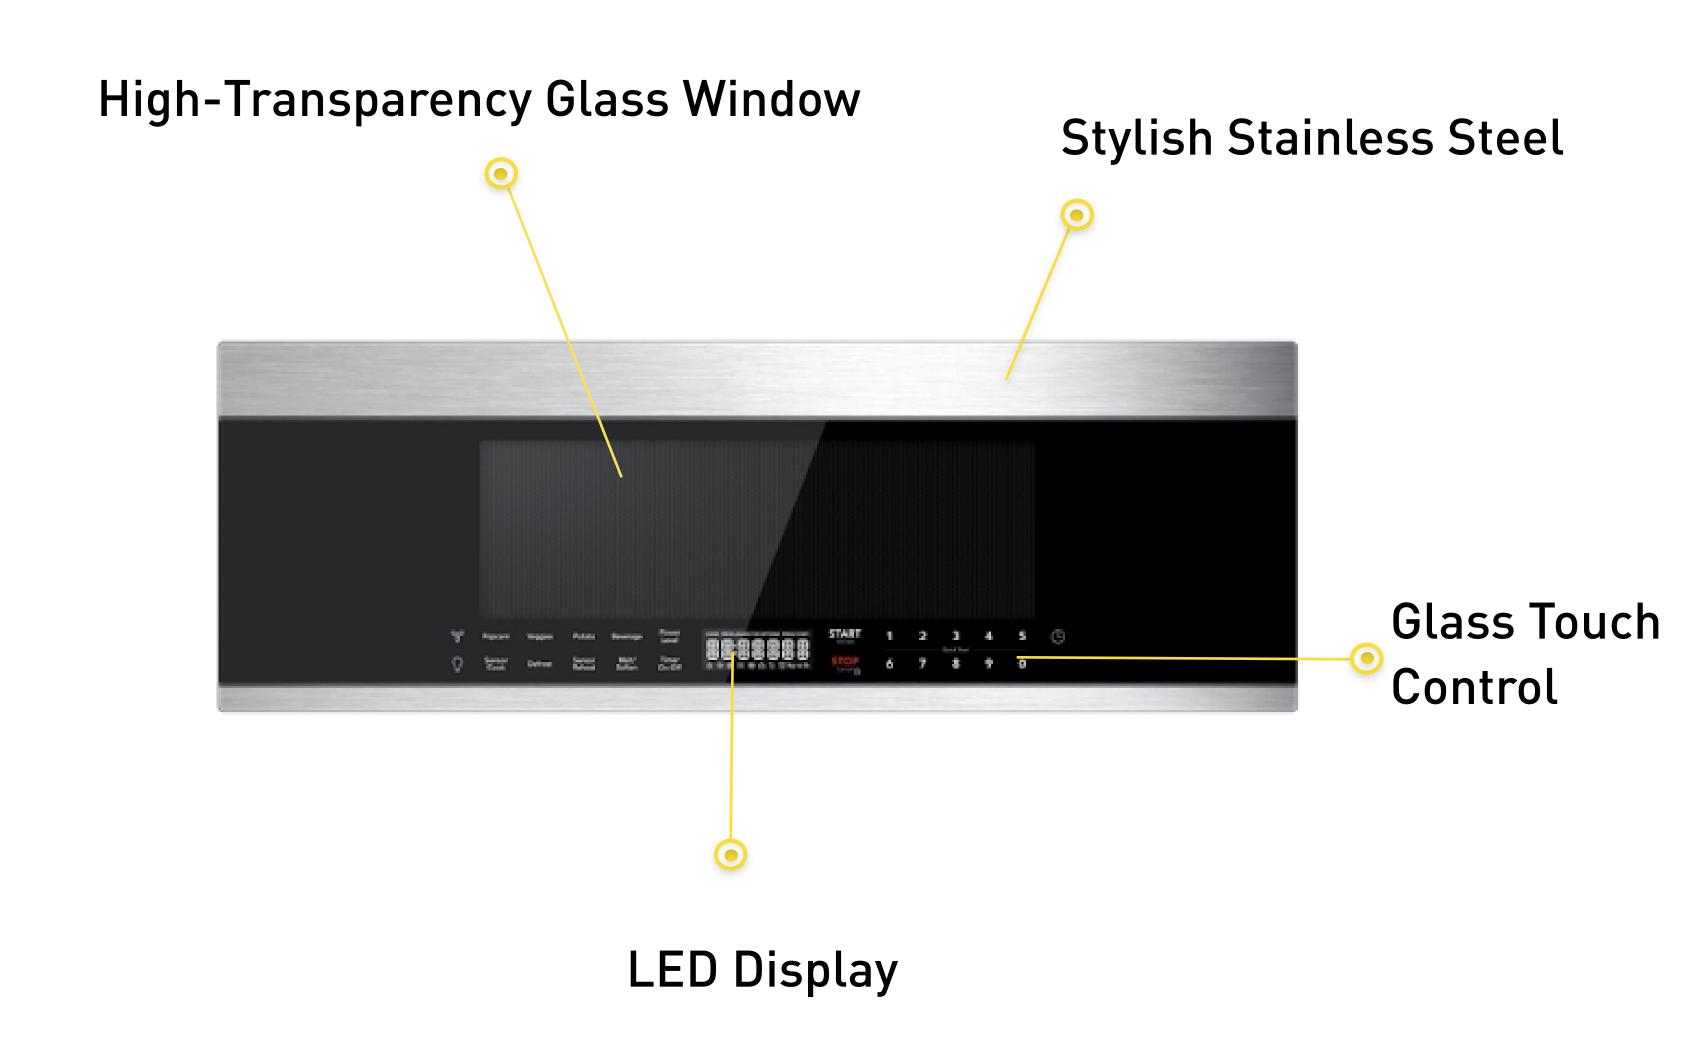

#### FEATURES & BENEFITS

### © 2-YEAR PARTS & LABOR WARRANTY

- **Powerful Suction -** 400 CFM suction handles the odors, smoke, and steam from multiple pots, pans and burners.
- Multiple Power Modes Offers 10 power modes for precision heating from a delicate power mode for melting chocolate to cranking up the power and using 1,000-watts for cooking and defrosting your favorite foods. The control is at your fingertips.
- Spacious Capacity 1.4 cu.ft. capacity can accommodate a variety of different containers shapes and sizes.
- Unique Sensor Functions -12 unique easy-to-use food prep functions include everyday functions like defrost and a beverage center as well as luxury features such as two popcorn settings, melting chocolate, and softening ice cream. Use the "add a minute" feature to top off the perfect cook.