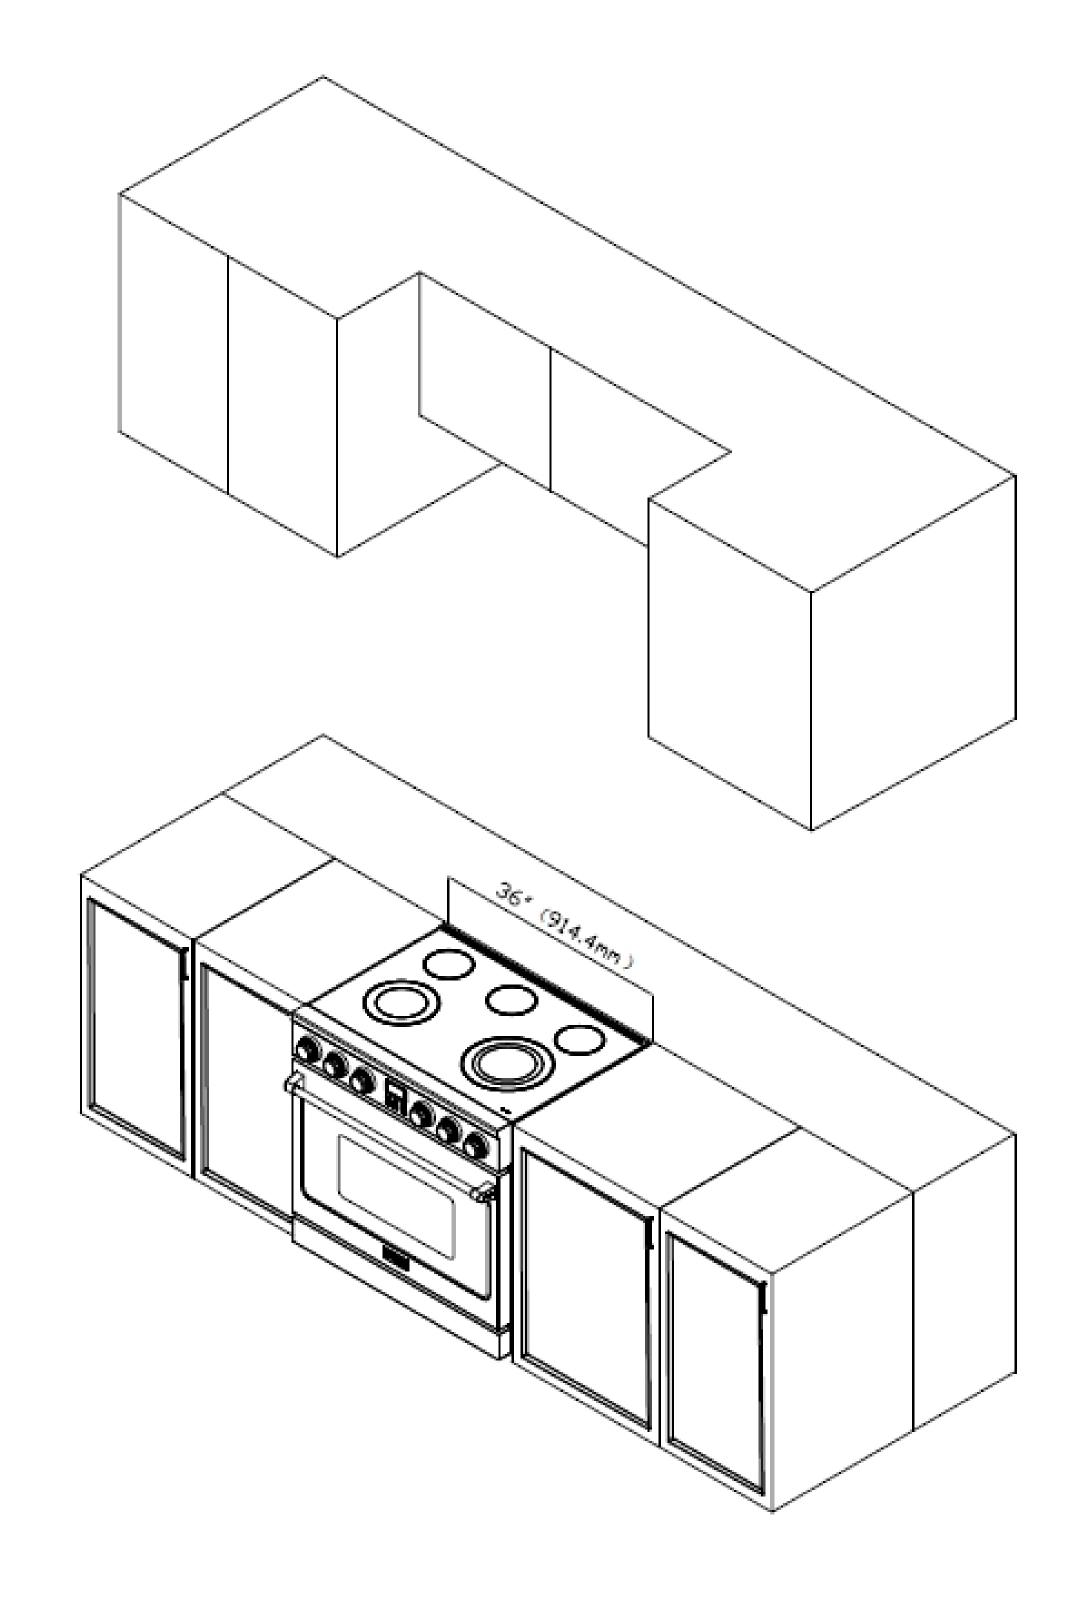

# 36-INCH CONTEMPORARY PROFESSIONAL ELECTRIC RANGE, RADIANT

STAINLESS STEEL, FREESTANDING, LED PANEL DISPLAY

| DIMENSIONS & WEIGHT            |           |  |
|--------------------------------|-----------|--|
| Product Height                 | 36" - 39" |  |
| Product Width                  | 35 7/8"   |  |
| Product Depth (Including Door) | 26 1/2"   |  |
| Adjustable Leg Size            | 3" Max.   |  |
| Cutout Height                  | 36"       |  |
| Cutout Width                   | 36"       |  |
| Cutout Depth                   | 24"       |  |

#### 36-INCH ELECTRIC RANGE REQUIRED CLEARANCE