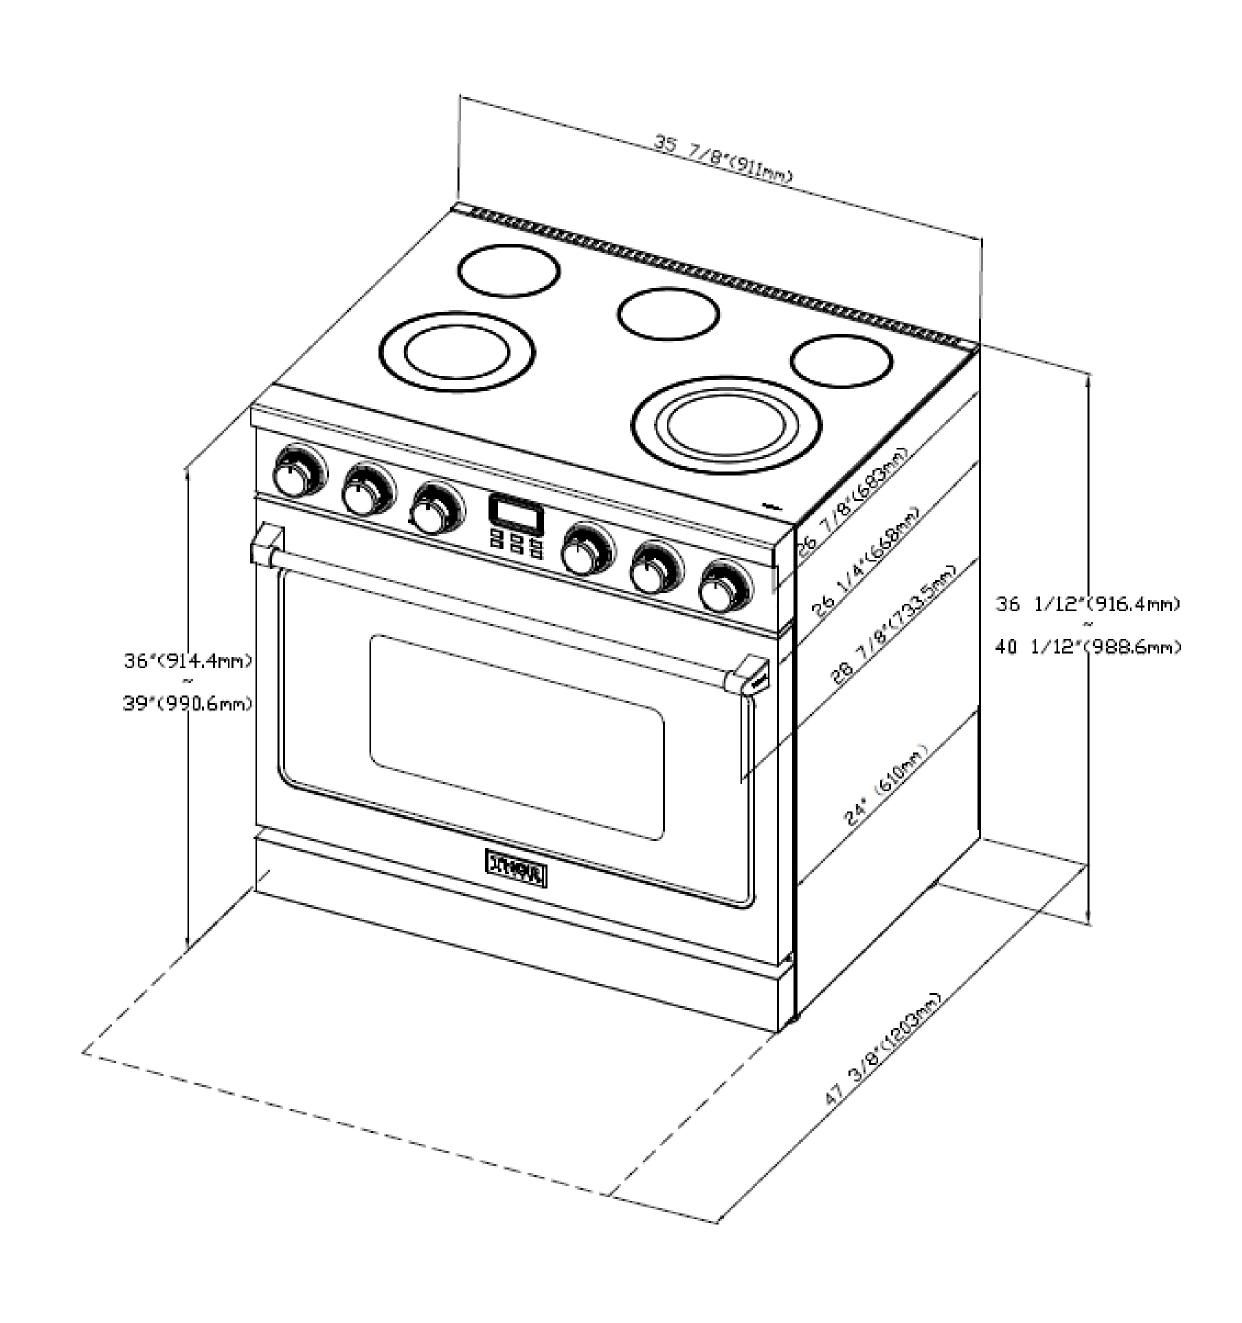

# 36-INCH CONTEMPORARY PROFESSIONAL ELECTRIC RANGE, RADIANT

STAINLESS STEEL, FREESTANDING, LED PANEL DISPLAY

| DIMENSIONS & WEIGHT            |           |  |
|--------------------------------|-----------|--|
| Product Height                 | 36" - 39" |  |
| Product Width                  | 35 7/8"   |  |
| Product Depth (Including Door) | 26 1/2"   |  |
| Adjustable Leg Size            | 3" Max.   |  |
| Cutout Height                  | 36"       |  |
| Cutout Width                   | 36"       |  |
| Cutout Depth                   | 24"       |  |

### 36-INCH ELECTRIC RANGE DIMENSIONS