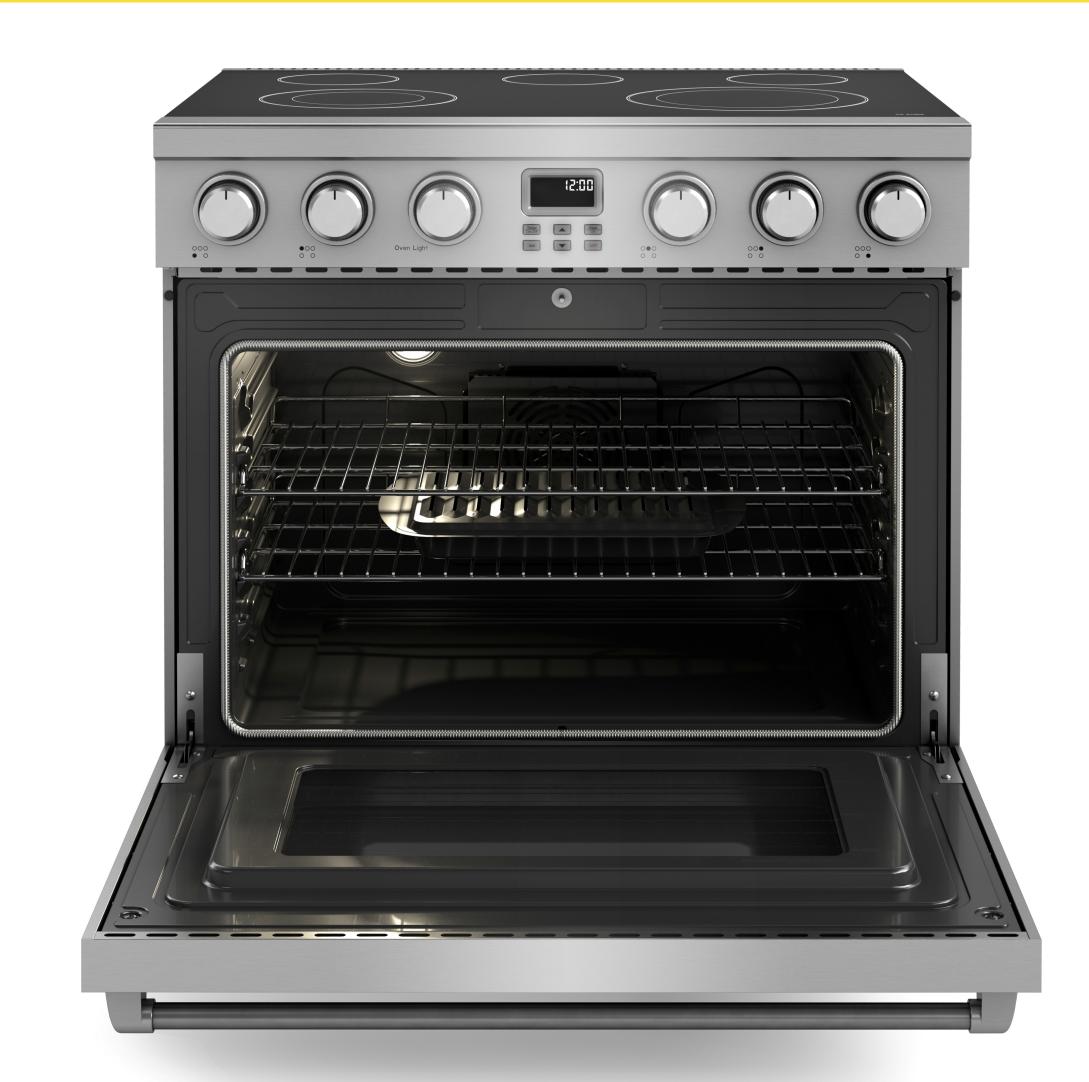

## (SP) 2-YEAR PARTS & LABOR WARRANTY

- Five Heating Elements Five element cooktop gives you the ultimate cooking flexibility with a powerful radiant cooktop. From a 1,200W single burner to a high-powered 3,000W dual heating element, this range gives you the power to master any meal.
- Large Oven Capacity 6.0 cu. ft. oven capacity can accommodate multiple dishes for enhanced cooking.
- Black Glass Top Black glass top catches the mess and makes cleanup easy.
- Convection fan Convection fan provides controlled heat distribution for fast and efficient cooking.
- LED Display Screen LED display screen, oven function button operation.

| OVEN PERFORMANCE     |                                                   |  |
|----------------------|---------------------------------------------------|--|
| Oven Capacity        | 6.0 cu. ft.                                       |  |
| Oven Color           | Black                                             |  |
| Oven Features        | Bake, Broil, Conv Bake/Roast,<br>Pizza, Keep Warm |  |
| Oven Control Buttons | Start/Ok,Timer On/Off                             |  |
| Lower Heater Power   | 3,000W                                            |  |
| Top Heater Power     | 3,500W                                            |  |
| Convection           | Convection Fan                                    |  |
| Oven Light           | 1*40W, Rear                                       |  |
| Oven Racks           | 2                                                 |  |
| Rack Positions       | 6                                                 |  |
| Oven Rack Material   | Chrome Plated                                     |  |
| Baking Sheet Size    | Fits up to 28" x 14" Sheet                        |  |
| Oven Height          | 18 in.                                            |  |
| Oven Width           | 30 in.                                            |  |
| Oven Depth           | 19 in.                                            |  |