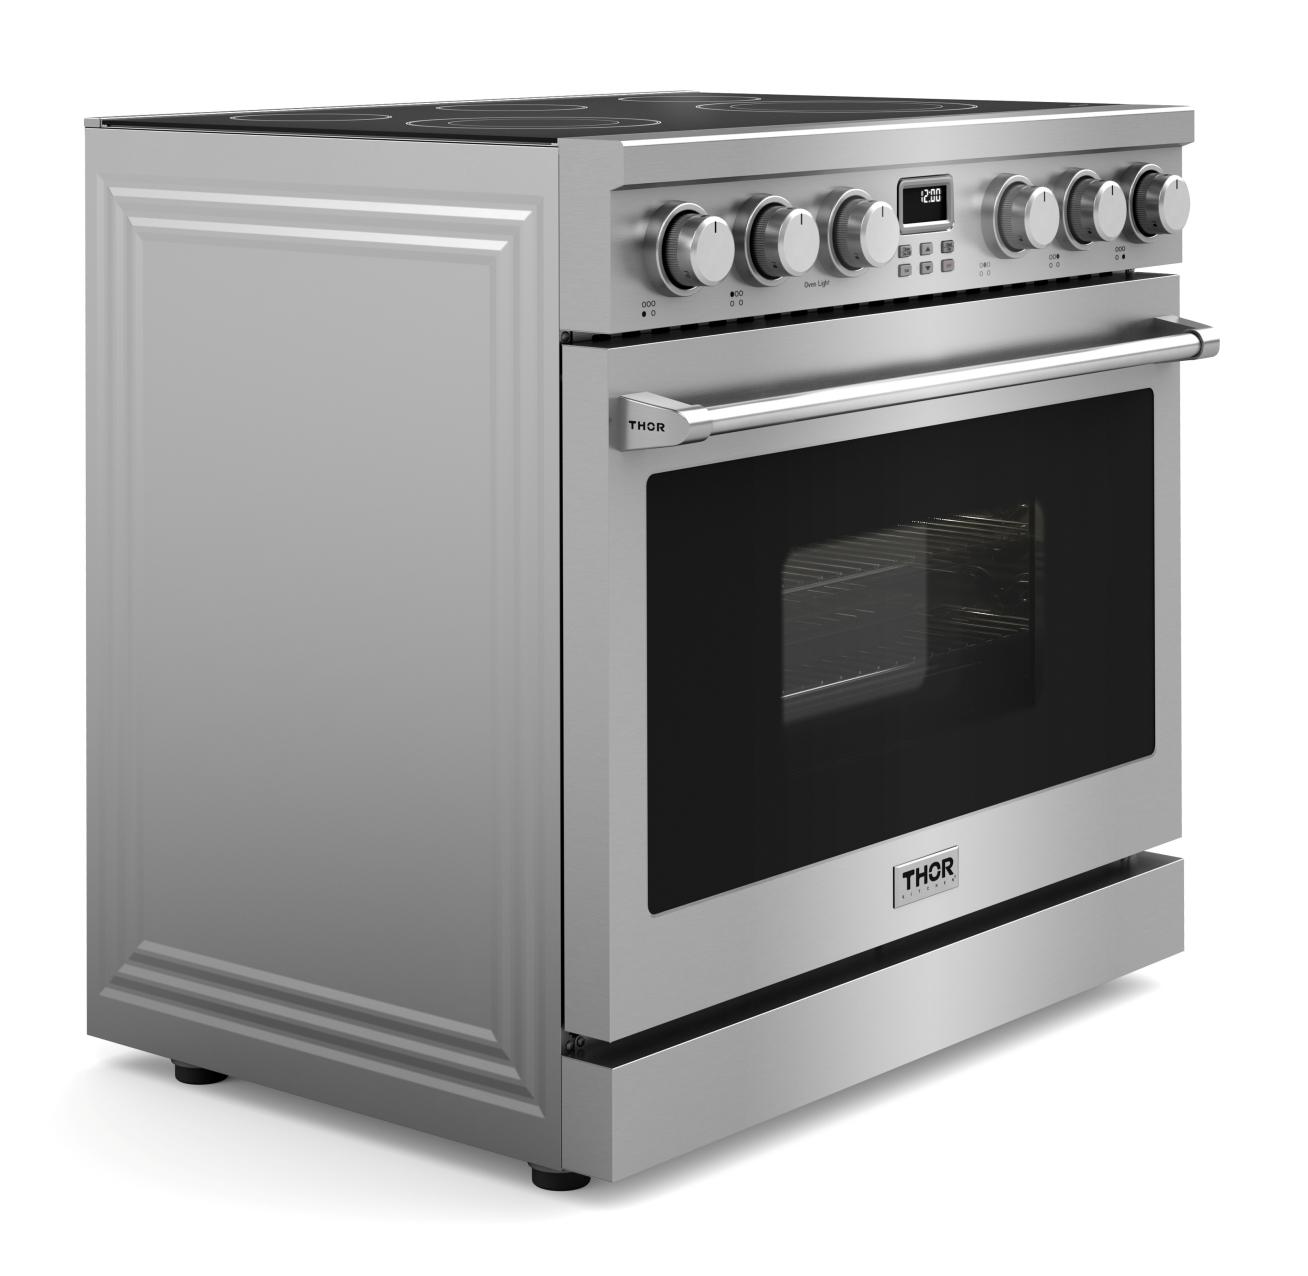

# 36-INCH CONTEMPORARY PROFESSIONAL ELECTRIC RANGE, RADIANT

STAINLESS STEEL, FREESTANDING, LED PANEL DISPLAY

## (SP) 2-YEAR PARTS & LABOR WARRANTY

- Five Heating Elements Five element cooktop gives you the ultimate cooking flexibility with a powerful radiant cooktop. From a 1,200W single burner to a high-powered 3,000W dual heating element, this range gives you the power to master any meal.
- Large Oven Capacity 6.0 cu. ft. oven capacity can accommodate multiple dishes for enhanced cooking.
- Black Glass Top Black glass top catches the mess and makes cleanup easy.
- Convection fan Convection fan provides controlled heat distribution for fast and efficient cooking.
- LED Display Screen LED display screen, oven function button operation.

#### COOKTOP PERFORMANCE

| Cooktop                          | Black Polished Plate Glass<br>Ceramic |
|----------------------------------|---------------------------------------|
| Total Number Of Heating Elements | 5                                     |
|                                  | Outer Ring = 1,500W                   |
| 1 - Front Left Element (Dual)    | Inner Ring = 1,500W                   |
|                                  | Total = 3,000W                        |
|                                  | Outer Ring = 1,500W                   |
| 2 - Front Right Element (Dual)   | Inner Ring = 1,500W                   |
|                                  | Total = 3,000W                        |
| 3 - Rear Left Element (Single)   | 1,200W                                |
| 4 - Rear Middle Element (Single) | 1,200W                                |
| 5 - Rear Right Element (Single)  | 1,200W                                |