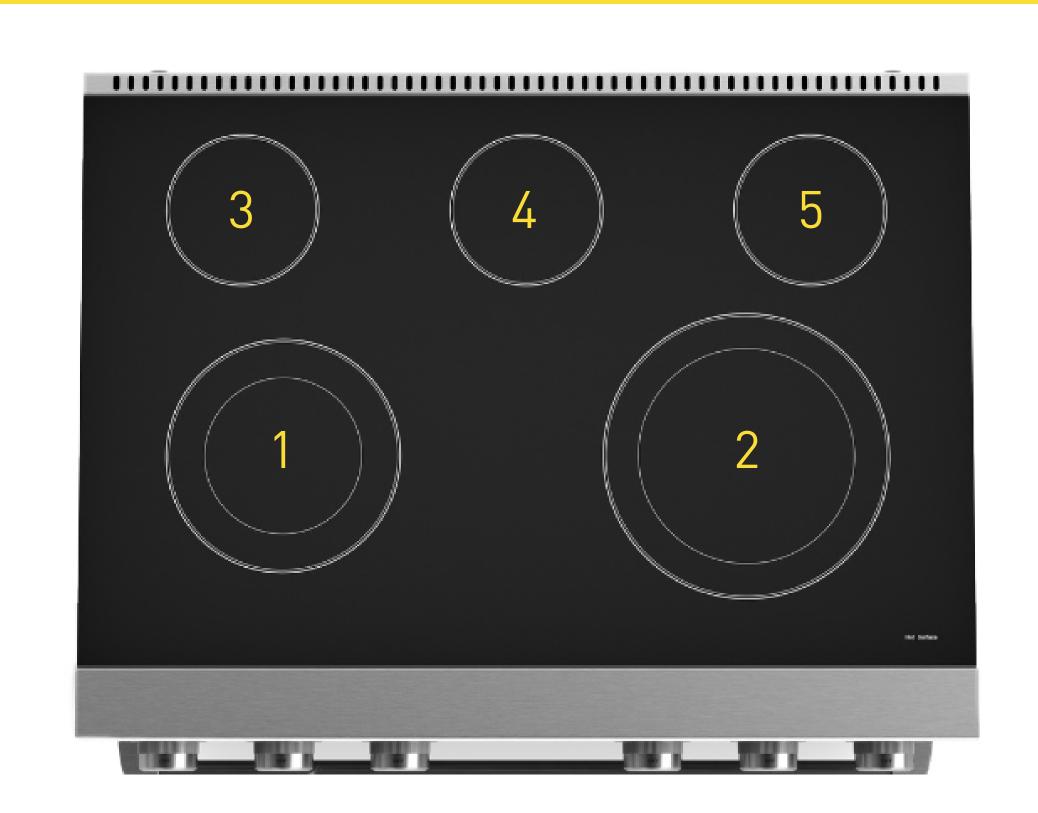

#### COOKTOP PERFORMANCE

| Cooktop                          | Black Polished Plate Glass<br>Ceramic |
|----------------------------------|---------------------------------------|
| Total Number Of Heating Elements | 5                                     |
|                                  | Outer Ring = 1,500W                   |
| 1 - Front Left Element (Dual)    | Inner Ring = 1,500W                   |
|                                  | Total = 3,000W                        |
|                                  | Outer Ring = 1,500W                   |
| 2 - Front Right Element (Dual)   | Inner Ring = 1,500W                   |
|                                  | Total = 3,000W                        |
| 3 - Rear Left Element (Single)   | 1,200W                                |
| 4 - Rear Middle Element (Single) | 1,200W                                |
| 5 - Rear Right Element (Single)  | 1,200W                                |