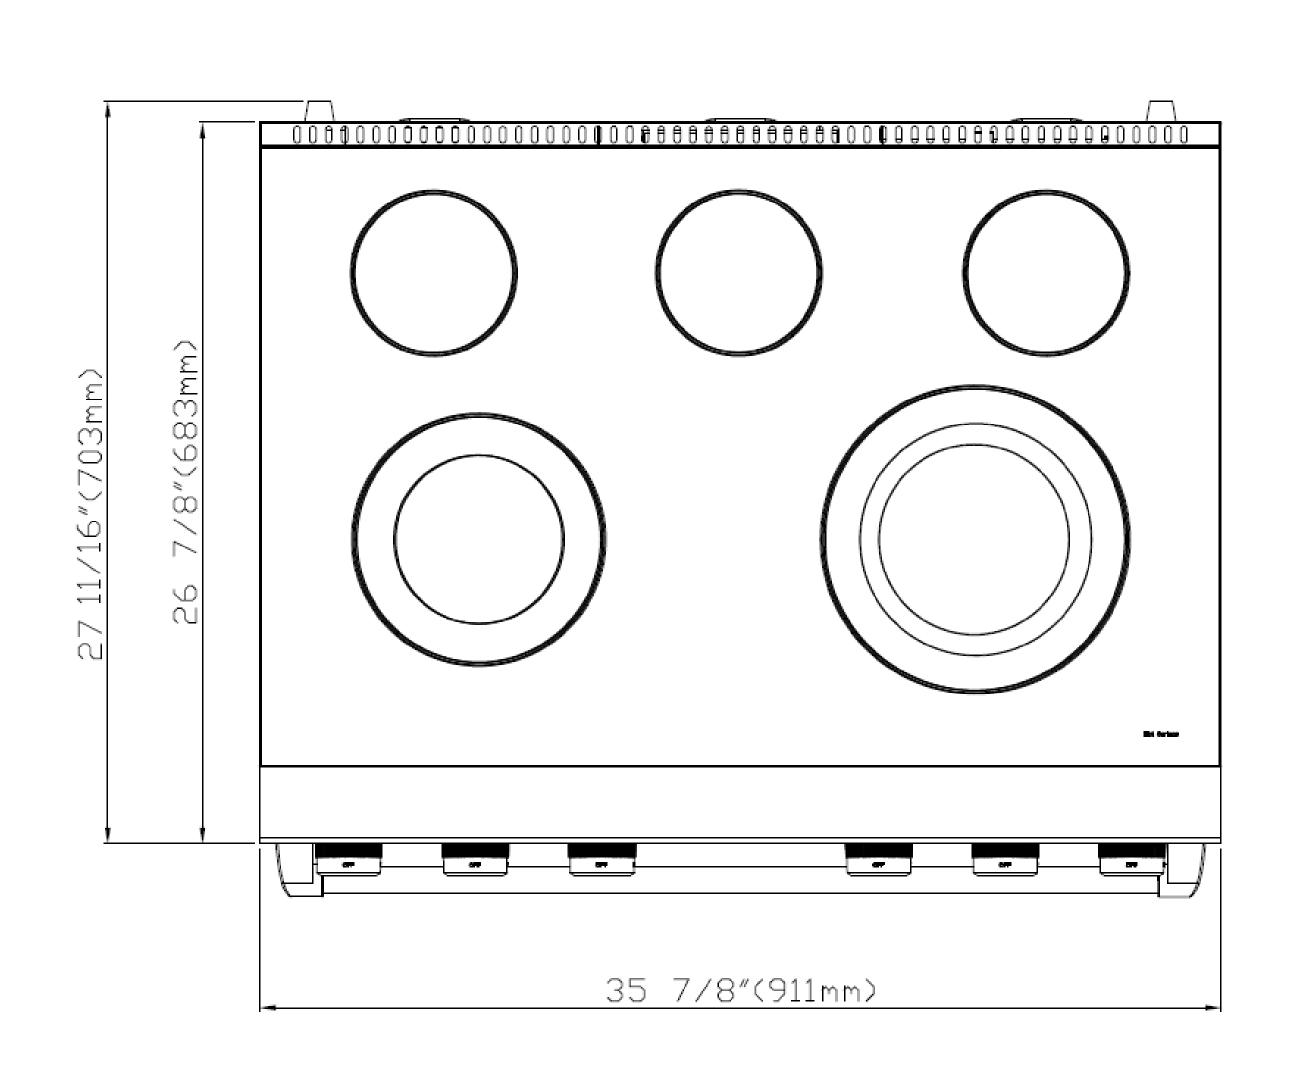

#### COOKTOP PERFORMANCE

| Cooktop                          | Black Polished Plate Glass<br>Ceramic |
|----------------------------------|---------------------------------------|
| Total Number Of Heating Elements | 5                                     |
|                                  | Outer Ring = 1,500W                   |
| 1 - Front Left Element (Dual)    | Inner Ring = 1,500W                   |
|                                  | Total = 3,000W                        |
|                                  | Outer Ring = 1,500W                   |
| 2 - Front Right Element (Dual)   | Inner Ring = 1,500W                   |
|                                  | Total = 3,000W                        |
| 3 - Rear Left Element (Single)   | 1,200W                                |
| 4 - Rear Middle Element (Single) | 1,200W                                |
| 5 - Rear Right Element (Single)  | 1,200W                                |

### 36-INCH ELECTRIC RANGE DIMENSIONS