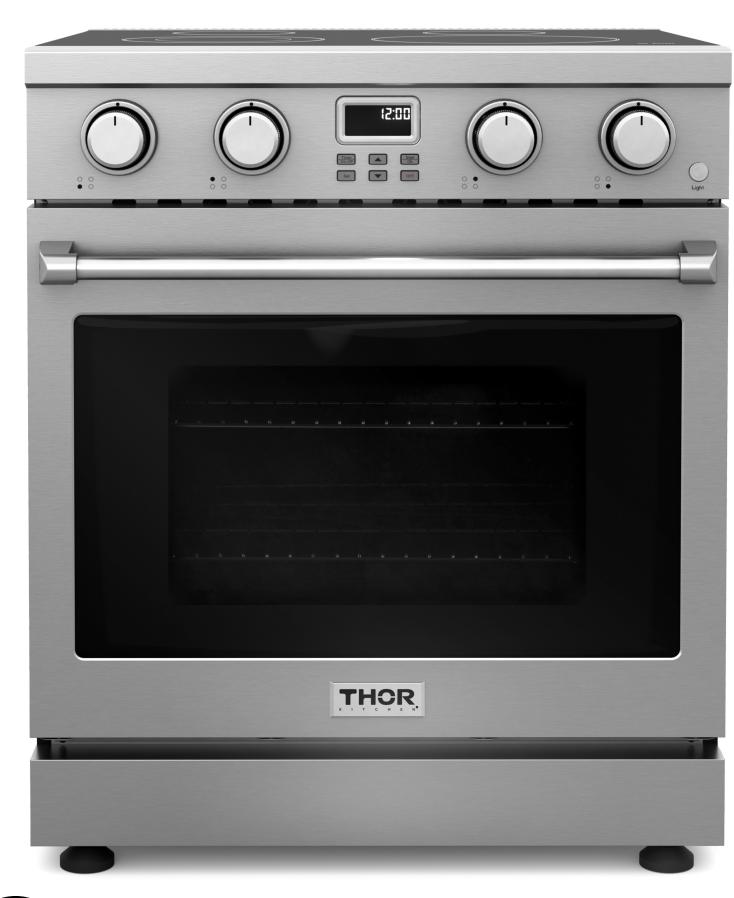

### ARE30

## 30-INCH CONTEMPORARY PROFESSIONAL ELECTRIC RANGE, RADIANT

STAINLESS STEEL, FREESTANDING, LED PANEL DISPLAY

#### FEATURES & BENEFITS

- 2-YEAR PARTS & LABOR WARRANTY
- Four Heating Elements Four element cooktop gives you the ultimate cooking flexibility with a powerful radiant cooktop. From a 1,200W single burner to a high-powered 3,000W dual heating element, this range gives you the power to master any meal.
- Large Oven Capacity 4.8 cu. ft. oven capacity can accommodate multiple dishes for enhanced cooking.
- Black Glass Top Black glass top catches the mess and makes cleanup easy.
- Convection fan Convection fan provides controlled heat distribution for fast and efficient cooking.
- LED Display Screen LED display screen, oven function button operation.