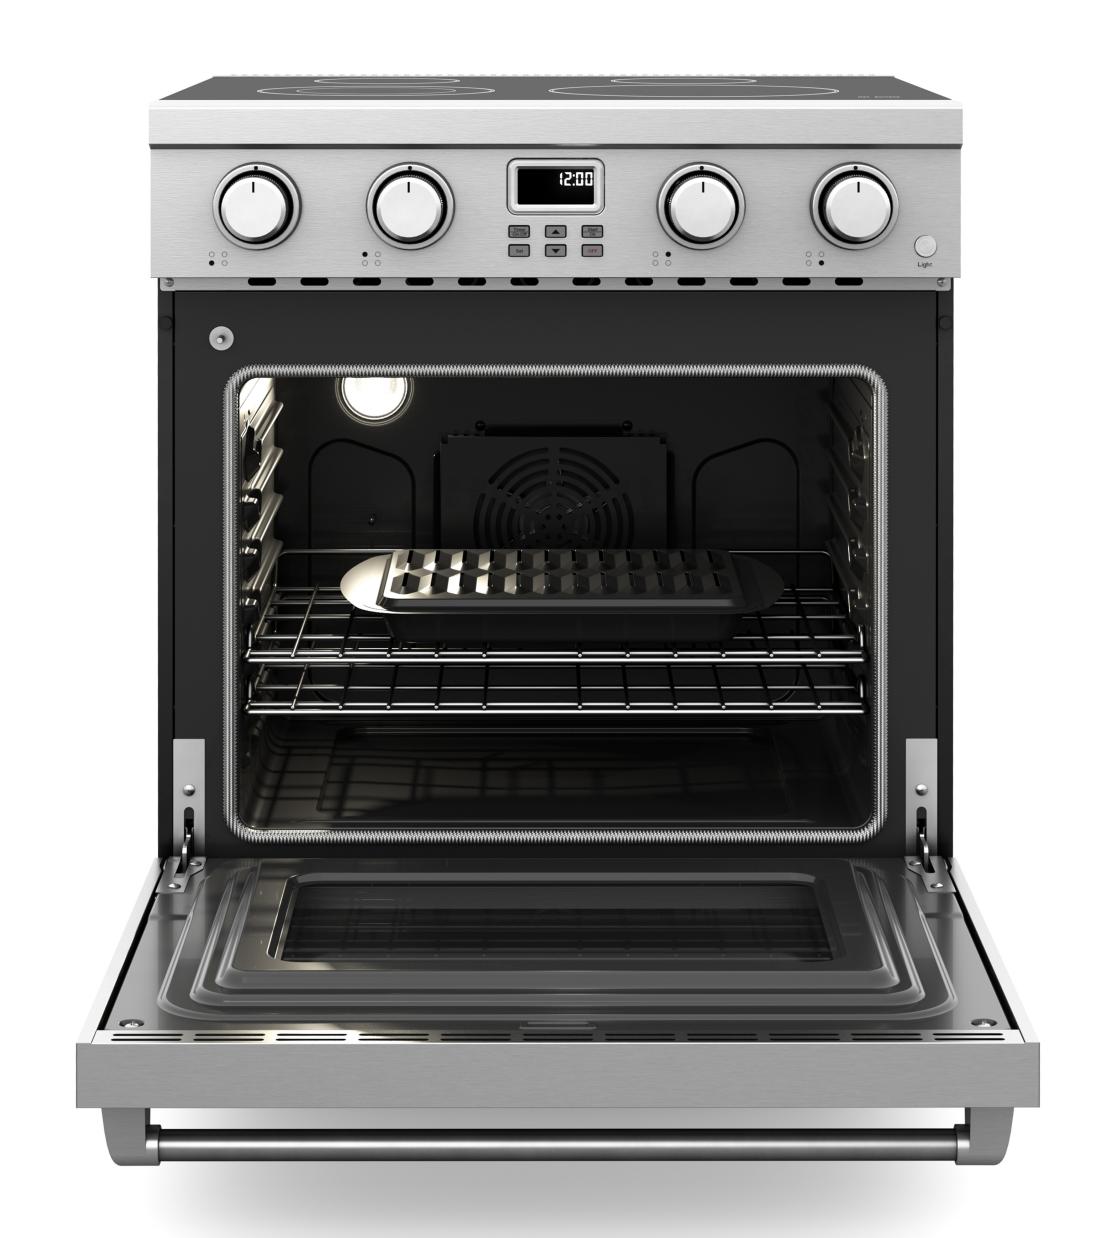

| OVEN PERFORMANCE     |                                                   |
|----------------------|---------------------------------------------------|
| Oven Capacity        | 4.8 cu. ft.                                       |
| Oven Color           | Black                                             |
| Oven Features        | Bake, Broil, Conv Bake/Roast,<br>Pizza, Keep Warm |
| Oven Control Buttons | Start/Ok,Timer On/Off                             |
| Lower Heater Power   | 3,000W                                            |
| Top Heater Power     | 3,500W                                            |
| Convection           | Convection Fan                                    |
| Oven Light           | 1*40W, Rear                                       |
| Oven Racks           | 2                                                 |
| Rack Positions       | 6                                                 |
| Oven Rack Material   | Chrome Plated                                     |
| Baking Sheet Size    | Fits up to 22" x 14" Sheet                        |
| Oven Height          | 17 in.                                            |
| Oven Width           | 24 in.                                            |
|                      | l                                                 |

19 in.

Oven Depth

#### ACCESSORIES INCLUDED

2 Oven Racks, 1 Broiler Pan, 1 Bake Pan