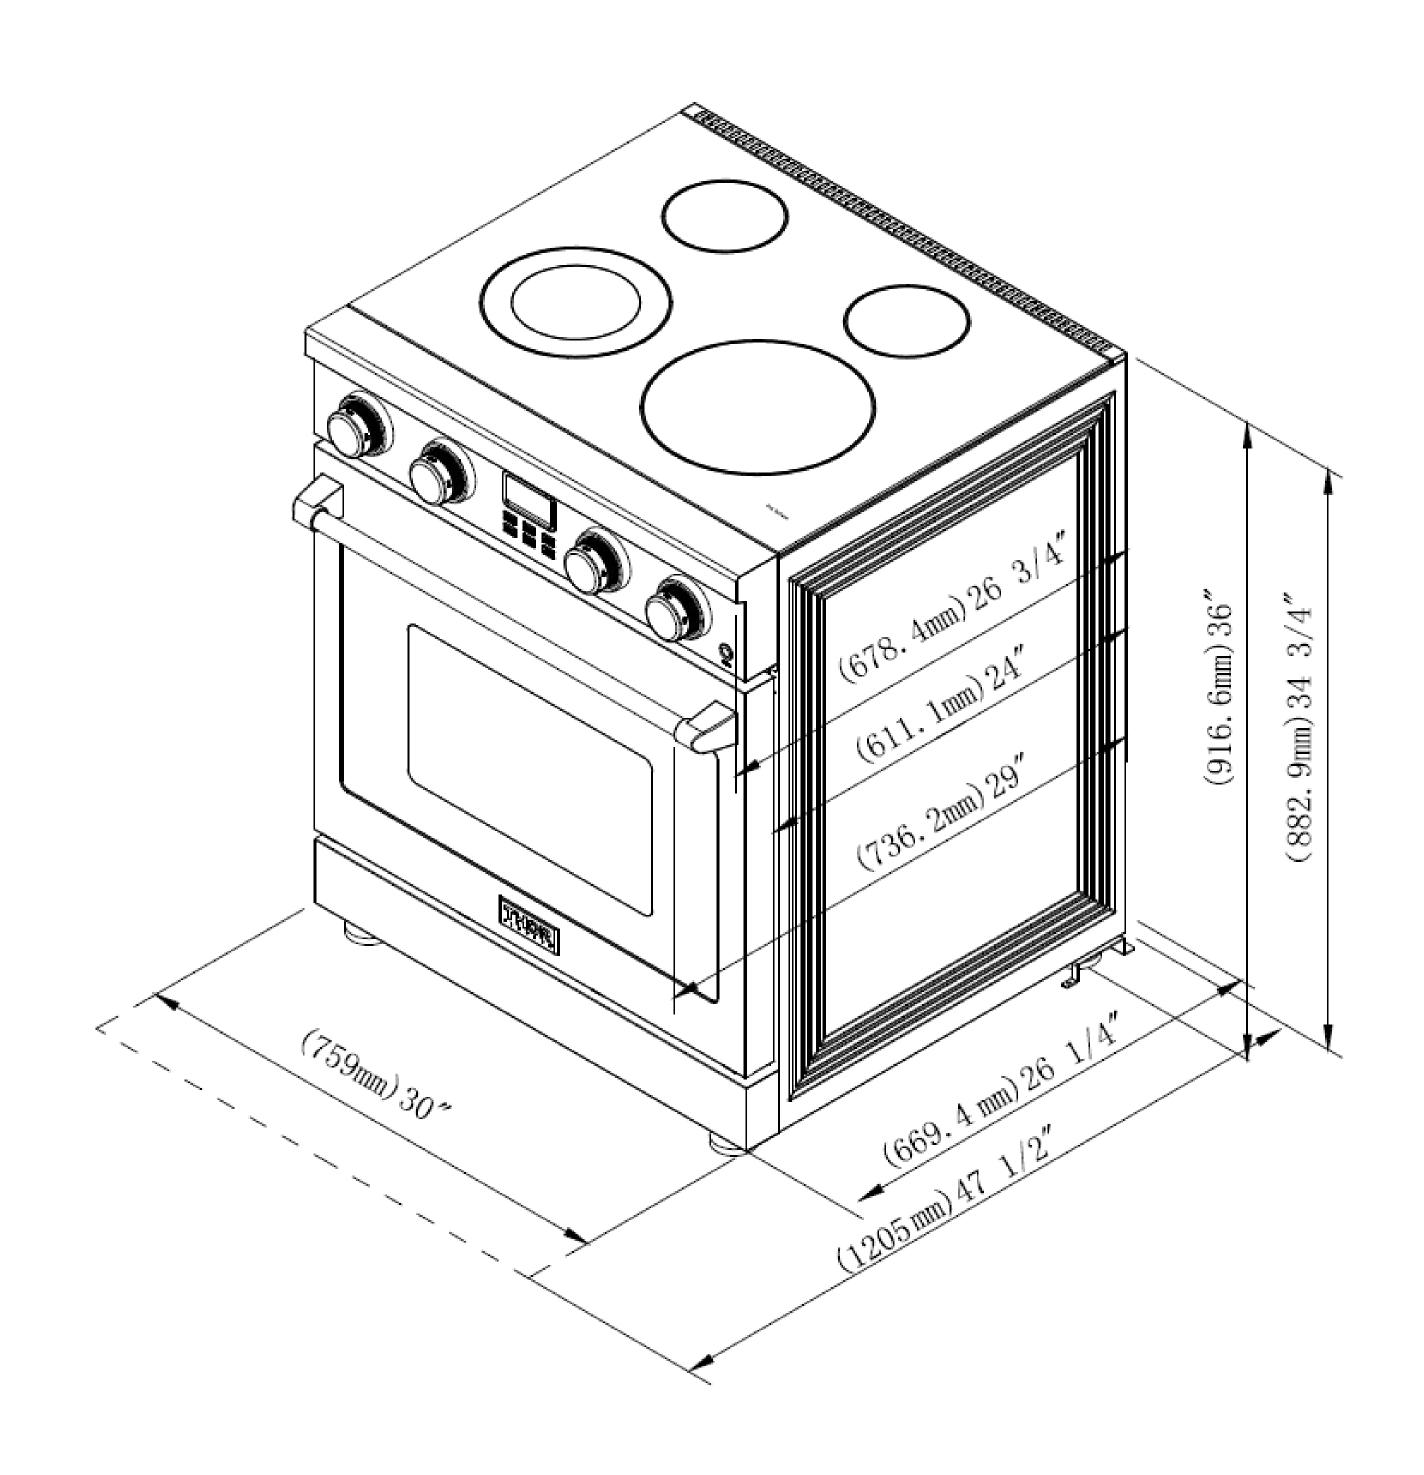

# 30-INCH CONTEMPORARY PROFESSIONAL ELECTRIC RANGE, RADIANT

STAINLESS STEEL, FREESTANDING, LED PANEL DISPLAY

| DIMENSIONS & WEIGHT            |            |  |
|--------------------------------|------------|--|
| Product Height                 | 36-37 in.  |  |
| Product Width                  | 29 7/8 in. |  |
| Product Depth (Including Door) | 26 1/2 in. |  |
| Adjustable Leg Size            | 1 in. Max. |  |
| Cutout Height                  | 36 in.     |  |
| Cutout Width                   | 30 in.     |  |
| Cutout Depth                   | 24 in.     |  |

#### 30-INCH ELECTRIC RANGE DIMENSIONS