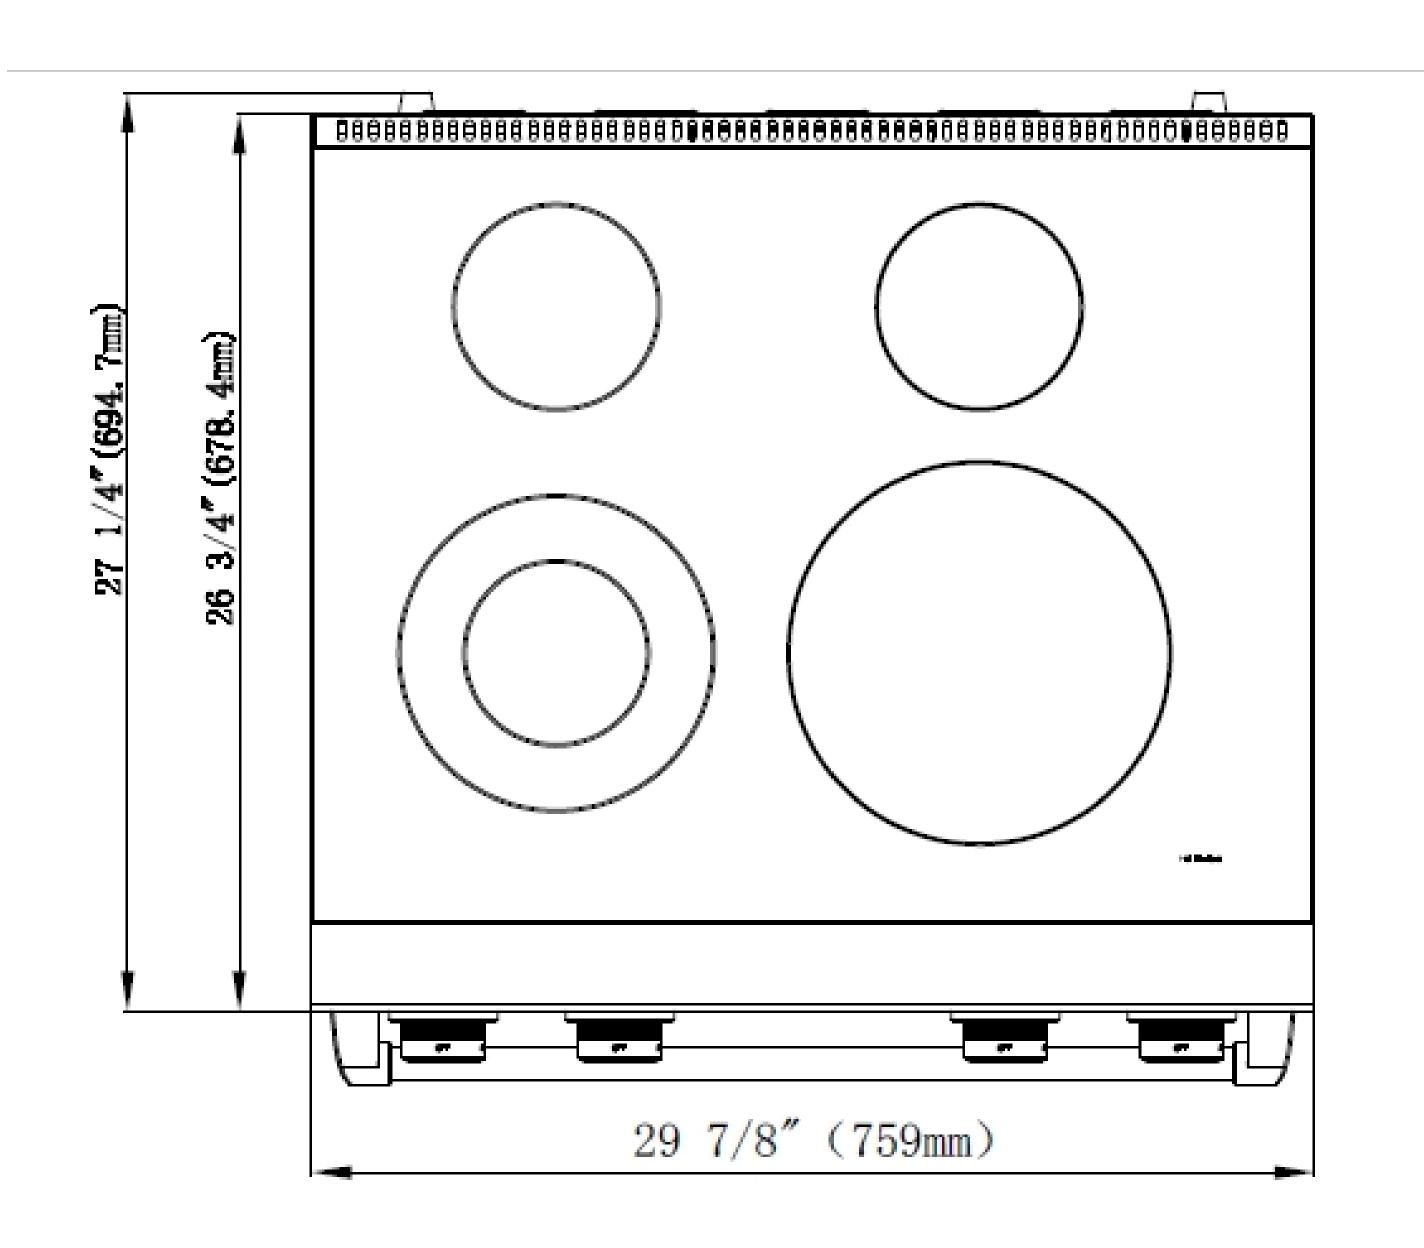

#### COOKTOP PERFORMANCE

| Cooktop                          | Black Polished Plate Glass<br>Ceramic                      |
|----------------------------------|------------------------------------------------------------|
| Total Number Of Heating Elements | 4                                                          |
| 1 - Front Left Element (Dual)    | Outer Ring =1,500W<br>Inner Ring = 1,500W<br>Total = 3000W |
| 2 - Front Right Element (Single) | 3,000W                                                     |
| 3 - Rear Left Element (Single)   | 1,200W                                                     |
| 4 - Rear Right Element (Single)  | 1,200W                                                     |

# 30-INCH CONTEMPORARY PROFESSIONAL ELECTRIC RANGE, RADIANT

STAINLESS STEEL, FREESTANDING, LED PANEL DISPLAY

| DIMENSIONS & WEIGHT            |            |  |
|--------------------------------|------------|--|
| Product Height                 | 36-37 in.  |  |
| Product Width                  | 29 7/8 in. |  |
| Product Depth (Including Door) | 26 1/2 in. |  |
| Adjustable Leg Size            | 1 in. Max. |  |
| Cutout Height                  | 36 in.     |  |
| Cutout Width                   | 30 in.     |  |
| Cutout Depth                   | 24 in.     |  |

#### 30-INCH ELECTRIC RANGE DIMENSIONS