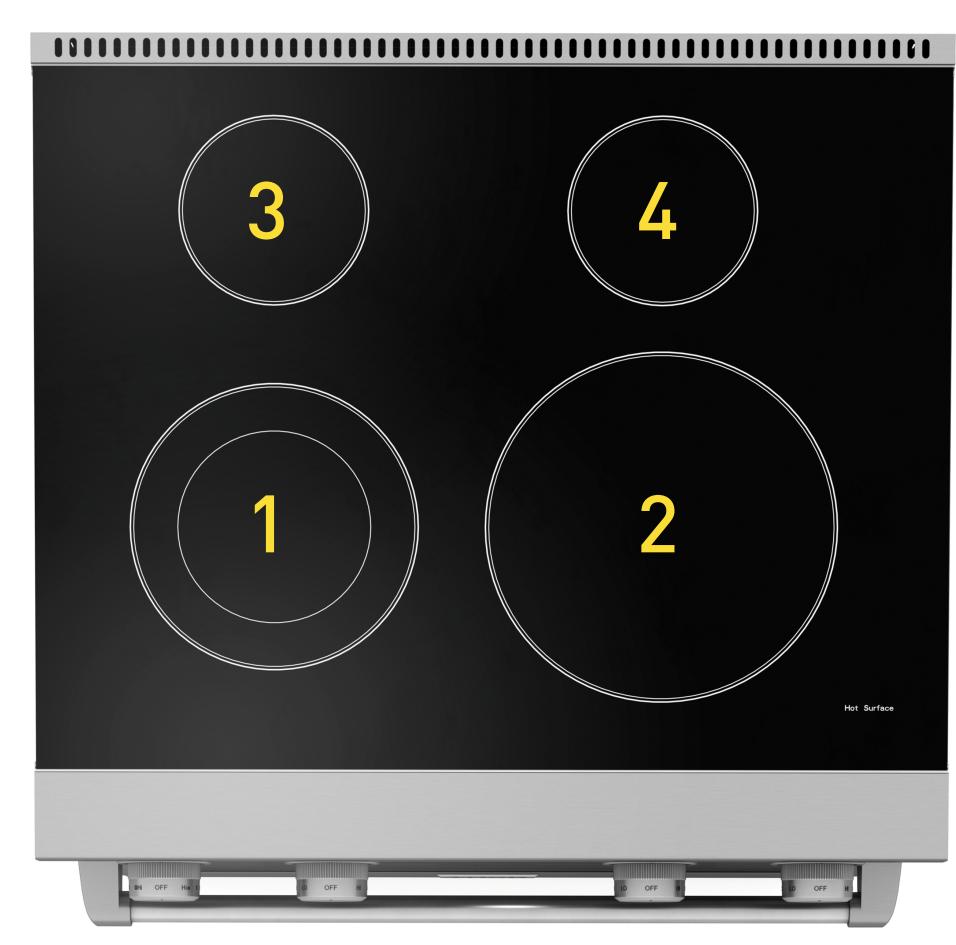

#### COOKTOP PERFORMANCE

| Cooktop                          | Black Polished Plate Glass<br>Ceramic                      |
|----------------------------------|------------------------------------------------------------|
| Total Number Of Heating Elements | 4                                                          |
| 1 - Front Left Element (Dual)    | Outer Ring =1,500W<br>Inner Ring = 1,500W<br>Total = 3000W |
| 2 - Front Right Element (Single) | 3,000W                                                     |
| 3 - Rear Left Element (Single)   | 1,200W                                                     |
| 4 - Rear Right Element (Single)  | 1,200W                                                     |