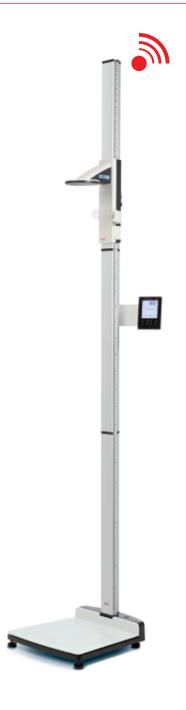

# Determine weight and height - with great precision in just one step.

eighing and measuring in one step is made possible by the seca 284. The scale features high weighing capacity, a heel positioner and a solid headpiece with integrated seca Frankfurt Line for precise positioning of patient's head. Moreover, the complete measuring station has two displays. One display is for direct read-out of height from the headpiece and the other is a three-line multi-function touch display for simultaneous display of height, weight and BMI. Moreover, the seca 284 shows the slightest weight changes with its fine 50-gram graduation and transmits all measurements via the seca 360° wireless.

From 30 centimeters to 300 kilograms - from pediatrics to general medicine.

A fundamental argument in favor of the seca 284 is its versatility. It is suitable for use in pediatrics to cardiology and nephrology. Everyone from small children to very heavy persons up to 300 kilograms can be weighed and measured on this scale. All heights between 30 cm and 220 cm are covered by the scale's large range. The scale performs with seca's own unshakeable stability, thanks to the glass platform, heel positioner and robust measuring rod of high-quality aluminum.

The stable glass platform with integrated heel positioner quarantees precise measurement results and a secure foothold, even on a free-standing scale in the middle of the room.

Paperless and error-free wireless transmission of measurements.