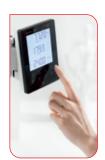

The measured height is shown in the display on the headpiece.

It takes just the press of a key on the multi-function touch display to send the measurements to a seca 360° wireless printer or PC. No need to worry about fingerprints - the touch display is very easy to clean.

From weight to height – from energy consumption to BMI.

From the first time a user weighs and measures with the seca 284, he will be pleased with the three-line field in the multi-function touch display. Its operation is intuitive and its white backlit display is easy to read in any light. At a glance the user can see weight, height and the automatically calculated BMI. When the parameters gender, age and PAL (Physical Activity Level) are entered via the input key, the scale can determine resting metabolic rate and total energy consumption and, with the help of the 360° wireless printer, generate a print-out. Likewise with percentiles for children, which the print-out compares to standard values.