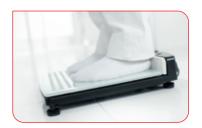

The stable glass platform with integrated heel positioner quarantees precise measurement results and a secure foothold, even on a free-standing scale in the middle of the room.

Paperless and error-free wireless transmission of measurements.