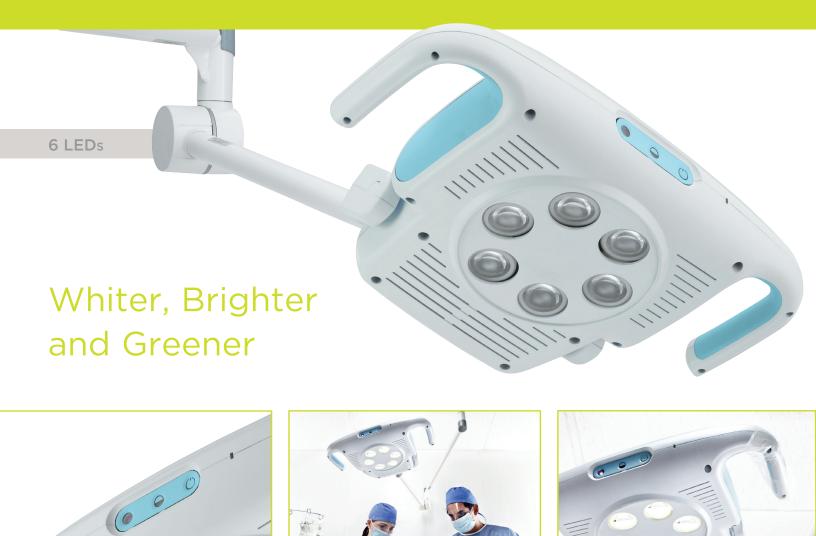

# Welch Allyn Green Series<sup>™</sup> 900 Procedure Light

The GS 900 Minor Procedure Light features:

- Six 5,500° K LEDs that provide a whiter, brighter light than halogen
- Less energy consumption for reduced cost of ownership
- No bulb replacement for cost savings
- Dimming feature

Touchless On/Off with Dimming Control

- Combines outstanding durability, extraordinary
  - maneuverability, unparalleled spot quality and multiple mounting options
  - Minimal heat dissipation and high color temperature

Disposable Sheath Available—Part #52630

• 5-year limited warranty

🔅 Green Series Medical Exam Lights