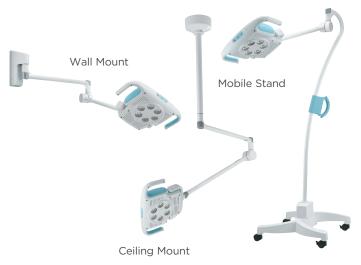

### ORDERING INFORMATION

GS 900 Procedure Light with Mobile Stand
GS 900 Procedure Light with Ceiling Mount
GS 900 Procedure Light with Ceiling Mount
GS 900 Procedure Light with Wall Mount
Disposable Sheath for GS 600/GS 900 (50/box, 5 boxes/case)

### MOUNTING OPTIONS AVAILABLE:

**Green Series** Medical Exam Lights

doc Stock MEDICAL EQUIPMENT SPECIALISTS<sup>W</sup> DocStock Pty Ltd AEM 44 105 268 203 P. (02) 8850 7177 E. info@docstock.com.au