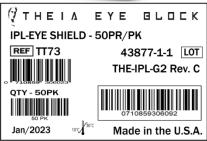

## **Product Reference # TT73**

## **STANDARDS \*:**

- European Class 1 Medical Device
- Meets IPL ISO std 12609-1:2013-07
- Registered FDA Class 1 Medical Device
- Basic UDI-DI: 0710859306023

#### **PACKAGING:**

- 50 pair per box
- Inner Box Dimensions: 2.75 in x 3.38 in x 3.25 in, 7 cm x 8.6 cm x 8.3 cm
- Master Box Dimensions 18in x1 4in x1 0in,
  45.7 cm x 35.6 cm x 25.4cm
- 50 boxes per master carton, 50 pair per box
- Master Carton 11lbs, 5kg
- Box 50 pair 3.5oz, 99.8gm