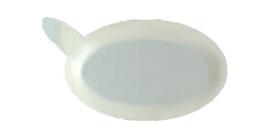

# THEIA EYE BLOCK

# Patient Eye Protection IPL EYE SHIELD

#### **FUNCTION:**

Provides protection from wavelengths emitted from IPL devices. The IPL eye shields block out the wavelengths, energy and extremely bright lights generated from IPL devices. Our unique layers actually reduce the energy by a factor of 10,000 while also shielding the bright lights from patients' eyes.

### **FEATURES:**

- Provides protection from IPL and LED medical devices
- Exclusive Removal Tab
- Theia Patent Pending Comfort Zone
- Pro4<sup>™</sup> Adhesive Ring
- Hypoallergenic
- Latex Free