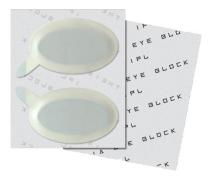

### **FEATURES:**

- Provides protection from IPL and LED medical devices
- Exclusive Removal Tab
- Theia Patent Pending Comfort Zone
- Pro4<sup>™</sup> Adhesive Ring
- Hypoallergenic
- Latex Free

## **STANDARDS \*:**

- European Class 1 Medical Device
- Meets IPL ISO std 12609-1:2013-07
- Registered FDA Class 1 Medical Device
- Basic UDI-DI: 0710859306023