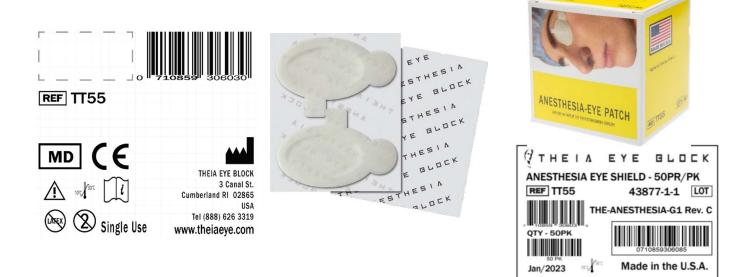

## Patient Eye Protection ANESTHESIA EYE PATCH

## Product Reference # TT55

## FUNCTION:

Protecting the eye during anesthesia by keeping the eye moist, preventing corneal abrasions and keeping particles out of the eyes.

| <ul> <li>FEATURES:</li> <li>Secure Lock side Tab</li> <li>Exclusive Vertical Removal Tab</li> <li>Theia Patent Pending Comfort Zone</li> <li>Pro4 Adhesive Ring</li> <li>Hypoallergenic</li> <li>Latex Free</li> </ul> | <ul> <li>STANDARDS *:</li> <li>Registered FDA Class 1 Medical Device</li> <li>European Class 1 Medical Device</li> <li>TT55 basic UDI-DI: 0710859306030</li> </ul>                                                                                                                                                                                        |
|------------------------------------------------------------------------------------------------------------------------------------------------------------------------------------------------------------------------|-----------------------------------------------------------------------------------------------------------------------------------------------------------------------------------------------------------------------------------------------------------------------------------------------------------------------------------------------------------|
|                                                                                                                                                                                                                        | <ul> <li>PACKAGING:</li> <li>50 pair per box</li> <li>Inner Box Dimensions: 2.75 in x 3.38 in x 3.25 in, 7 cm x 8.6 cm x 8.3 cm</li> <li>Master Box Dimensions 18in x1 4in x1 0in, 45.7 cm x 35.6 cm x 25.4cm</li> <li>50 boxes per master carton, 50 Pair Per Box</li> <li>Master Carton - 11 lbs, 5 kg</li> <li>Box 50 pair - 3.5 oz, 100 gm</li> </ul> |