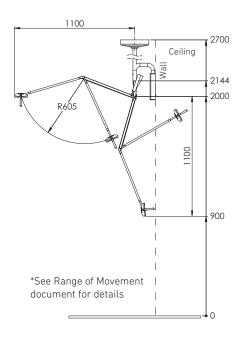

### RANGE OF MOVEMENT STANDARD CEILING

release detachable head makes maintenance easy.