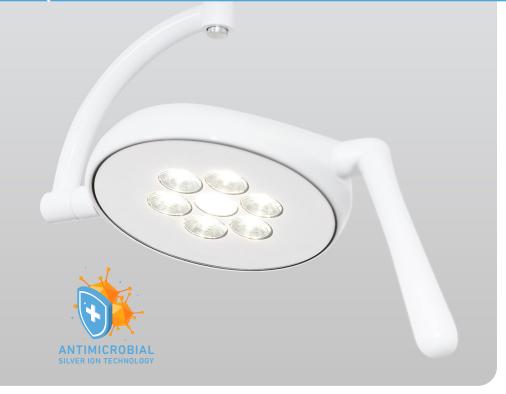

# ULEDPLUS EXAMINATION LIGHT

ULEDPlus shares the same reliable ULED design but gives you approximately 30% more bright light output. See more with an impressive 50,000+ lux @ 1 metre.

Like ULED, ULEDPlus has an ingenious floating spring arm, enabling intuitive and perfect light positioning. It comes complete with a fully sealed and touch sensitive membrane switch, making cleaning easy and its push-to-release button to detach the light head from the arm makes upgrade or maintenance possible without a technician.

### PRODUCT HIGHLIGHTS

- Powerful and cool-totouch LED light
- High visibility: High CRI; and 4000K plus Cyanosis Compliant
- AkzoNobel BioCote® Antimicrobial silver ion technology coating
- Low-profile, Easy-clean head with ON/OFF, dimming control, plus push-to-release for easy removal and maintenance
- Affordable, retrofit kit option\* for easy upgrade to ULEDPlus
- Durable all metal construction

### INTUITIVE CONTROL

ULEDPlus has an ergonomic and ultra-flexible arm action makes perfect positioning a breeze.

Ceiling mount with integral power supply and Continuous Rotation Device (CRD) head.