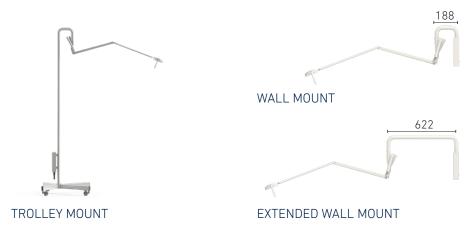

#### **APPLICATIONS**

- Surgeries
- First Aid Stations
- Intensive Care
- Recovery Rooms
- Emergency Departments
- Diagnostic Specialisations
- Aged Care
- General Practice

TROLLEY

### **ULEDPLUS EXAMINATION LIGHT**

Cardiac protection models available: Add "CP" to product code.

Example: ULEDPLUS-UC2700-CP

| PRODUCT CODE                                          | DESCRIPTION                                                                                                                                     | POWER |
|-------------------------------------------------------|-------------------------------------------------------------------------------------------------------------------------------------------------|-------|
| ULEDPLUS-UC<br>(or custom length:<br>ULEDPLUS-UCXXXX) | Ceiling mount to suit a standard floor to ceiling fixing point of 2700mm, or specified custom mount length [XXXX]mm , with integral transformer |       |
| ULEDPLUS-UW                                           | Wall mount with integral transformer                                                                                                            | 20W   |
| ULEDPLUS-UWEX                                         | Wall mount with extended bracket and integral transformer                                                                                       | 20W   |
| ULEDPLUS-UTLY                                         | Mobile trolley including integral transformer                                                                                                   | 20W   |