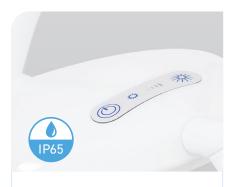

#### TOUCH MEMBRANE SWITCH

#### STAY SAFE

ULEDPlus' touch membrane switch gives quick access to ON/OFF and 4 stage dimming control. And with its easy-wipe and IP65-rated head, superior infection control has never been easier.