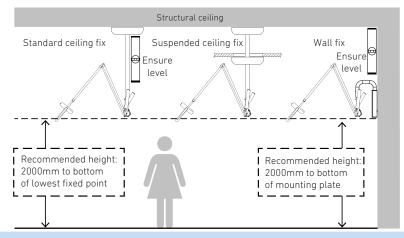

### INTUITIVE CONTROL

ULEDPlus has an ergonomic and ultra-flexible arm action makes perfect positioning a breeze.

Ceiling mount with integral power supply and Continuous Rotation Device (CRD) head.

#### **CEILING MOUNT**

### RANGE OF MOVEMENT STANDARD CEILING

release detachable head makes maintenance easy.