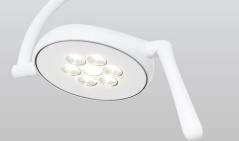

# ULEDPLUS EXAMINATION LIGHT

ULEDPlus shares the same reliable ULED design but gives you approximately 30% more bright light output. See more with an impressive 50,000+ lux @ 1 metre.

Like ULED, ULEDPlus has an ingenious floating spring arm, enabling intuitive and perfect light positioning. It comes complete with a fully sealed and touch sensitive membrane switch, making cleaning easy and its push-to-release button to detach the light head from the arm makes upgrade or maintenance possible without a technician.

### INTUITIVE CONTROL

ULEDPlus has an ergonomic and ultra-flexible arm action makes perfect positioning a breeze.

Ceiling mount with integral power supply and Continuous Rotation Device (CRD) head.