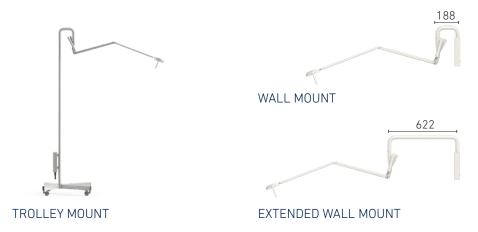

#### **ULED EXAMINATION LIGHT**

Cardiac protection models available: Add "CP" to product code.

Example: ULED-UC2700-CP

| PRODUCT CODE                                      | DESCRIPTION                                                                                                                                     | POWER |
|---------------------------------------------------|-------------------------------------------------------------------------------------------------------------------------------------------------|-------|
| ULED-UC2700<br>(or custom length:<br>ULED-UCXXXX) | Ceiling mount to suit a standard floor to ceiling fixing point of 2700mm, or specified custom mount length [XXXX]mm , with integral transformer | 14W   |
| ULED-UW                                           | Wall mount with integral transformer                                                                                                            | 14W   |
| ULED-UWEX                                         | Wall mount with extended bracket and integral transformer                                                                                       | 14W   |
| ULED-UTLY                                         | Mobile trolley including integral transformer                                                                                                   | 14W   |