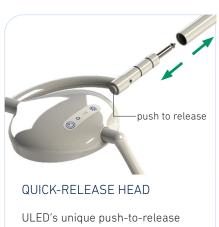

ULED comes complete with a fully sealed and touch sensitive membrane switch, making cleaning easy. Plus its push-to-release button to detach the light head from the arm makes upgrade or maintenance possible without a technician.

### RANGE OF MOVEMENT STANDARD CEILING

ULED's unique push-to-release detachable head makes maintenance easy.