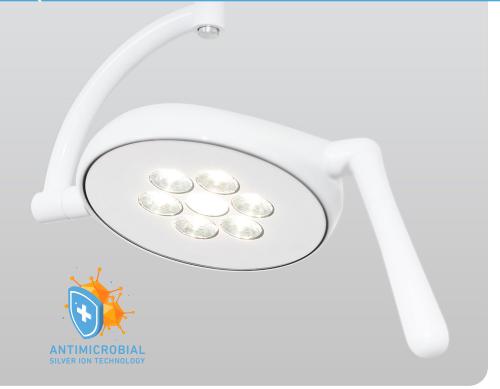

# ULED EXAMINATION LIGHT

The sleek, low profile ULED brings examination lighting into the future.

Cost-effective yet built to last, ULED's ingenious floating spring arm enables intuitive and perfect positioning of its powerful 40,000+ lux @ 1 metre.

ULED comes complete with a fully sealed and touch sensitive membrane switch, making cleaning easy. Plus its push-to-release button to detach the light head from the arm makes upgrade or maintenance possible without a technician.

#### PRODUCT HIGHLIGHTS

- Powerful and cool-totouch LED light
- High visibility: High CRI; and 4000K plus Cyanosis Compliant
- AkzoNobel BioCote® Antimicrobial silver ion technology coating
- Low-profile, Easy-clean head with ON/OFF, dimming control, plus push-to-release for easy removal and maintenance
- Affordable, retrofit kit option\* for easy upgrade to ULED
- Durable all metal construction