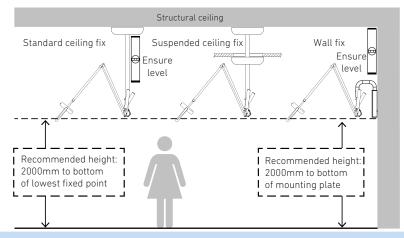

#### INTUITIVE CONTROL

ULED's ergonomic and ultra-flexible arm action makes perfect positioning a breeze.

Ceiling mount with integral power supply and Continuous Rotation Device (CRD) head.

### RANGE OF MOVEMENT STANDARD CEILING

ULED's unique push-to-release detachable head makes maintenance easy.