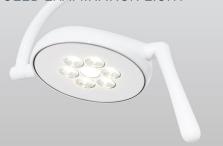

# ULED EXAMINATION LIGHT

The sleek, low profile ULED brings examination lighting into the future.

Cost-effective yet built to last, ULED's ingenious floating spring arm enables intuitive and perfect positioning of its powerful 40,000+ lux @ 1 metre.

#### PRODUCT HIGHLIGHTS

- Powerful and cool-totouch LED light
- High visibility: High CRI; and 4000K plus Cyanosis Compliant
- AkzoNobel BioCote® Antimicrobial silver ion technology coating
- Low-profile, Easy-clean head with ON/OFF, dimming control, plus push-to-release for easy removal and maintenance
- Affordable, retrofit kit option\* for easy upgrade to ULED
- Durable all metal construction