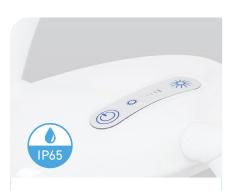

#### TOUCH MEMBRANE SWITCH

#### STAY SAFE

ULED's touch membrane switch gives quick access to ON/OFF and 4 stage dimming control. And with its easy-wipe and IP65-rated head, superior infection control has never been easier.

ULED comes complete with a fully sealed and touch sensitive membrane switch, making cleaning easy. Plus its push-to-release button to detach the light head from the arm makes upgrade or maintenance possible without a technician.