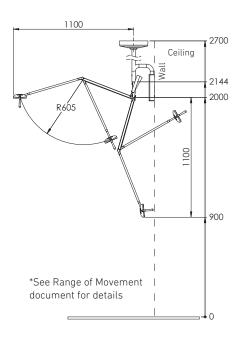

### RANGE OF MOVEMENT STANDARD CEILING

ULED's unique push-to-release detachable head makes maintenance easy.