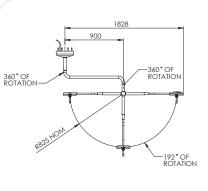

#### RANGE OF MOVEMENT STANDARD CEILING

## INTUITIVE CONTROL

Phantom's 3 continuous rotation points gives over 360° (CRD) rotational freedom, making perfect light positioning a breeze.