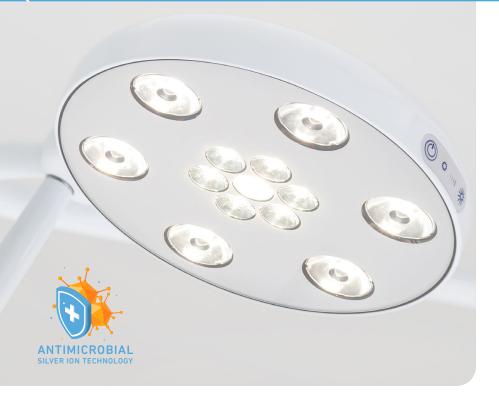

Delivering a cool and efficient 4000K 70,000+ lux @ 1 metre, Phantom's sleek, lightweight design and large task area action zone make it perfect for a range of applications – and with only minimal intrusion to the task area. Plus, Phantom's fully sealed and detachable head with hygienic touch sensitive membrane switch, provides easy operation and technician-free maintenance.

## **PRODUCT HIGHLIGHTS**

- Powerful 70,000+ lux @ 1 metre with cool-running LED technology
- AkzoNobel BioCote® Antimicrobial silver ion technology coating
- Minimal maintenance and low on-going costs
- Easy multi axis light positioning with continuous arm rotation (CRD)
- Fully sealed quick-release head.
- Removable handle and sleek design for easy sterilisation
- Durable all metal construction
- Large task area action zone (220mm øD10)