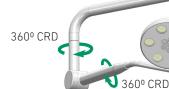

## APPLICATIONS

- Minor Procedure
- Pre and Post Operative Areas
- Emergency Areas
- Intensive Care
- Day Surgeries
- Resuscitation Bays
- Skin Cancer

360º CRD

## INTUITIVE CONTROL

Phantom's 3 continuous rotation points gives over 360° (CRD) rotational freedom, making perfect light positioning a breeze.