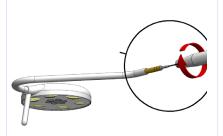

# QUICK-RELEASE HEAD

Phantom's quick release, detachable head makes maintenance quick and easy.