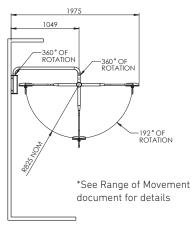

#### RANGE OF MOVEMENT WALL

## INTUITIVE CONTROL

Phantom's 3 continuous rotation points gives over 360° (CRD) rotational freedom, making perfect light positioning a breeze.