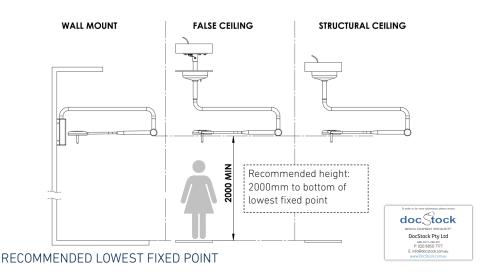

esign for easy sterilisation
- Durable all metal construction
- Large task area action zone (220mm øD10)

# PHANTOM MINOR PROCEDURE LIGHT



## APPLICATIONS

- Minor Procedure
- Pre and Post Operative Areas
- Emergency Areas
- Intensive Care
- Day Surgeries
- Resuscitation Bays
- Skin Cancer





360º CRD





#### RANGE OF MOVEMENT STANDARD CEILING



#### RANGE OF MOVEMENT WALL



# QUICK-RELEASE HEAD

Phantom's quick release, detachable head makes maintenance quick and easy.

# PHANTOM MINOR PROCEDURE LIGHT



Cardiac protection models available: Add "CP" to product code.

Example: PLAPHANTOM-3300-CP

## INTUITIVE CONTROL

Phantom's 3 continuous rotation points gives over 360° (CRD) rotational freedom, making perfect light positioning a breeze.





#### CEILING MOUNT



## WALL MOUNT



# PRODUCT CODEDESCRIPTIONPOWERPLAPHANTOM-3300Ceiling mount to suit a standard floor to ceiling fixing<br/>point up to 3300mm, or specified custom mount length<br/>which is between 2600mm and 3300mm, with integral<br/>transformer31WPLAPHANTOM-WPhantom Wall mounted with integral transformer31W