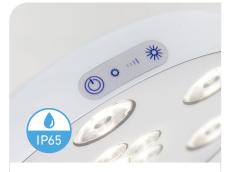

#### TOUCH MEMBRANE SWITCH

## STAY SAFE

Phantom's touch membrane switch gives quick access to ON/OFF and 4 stage dimming control. And with its easy-wipe and IP65-rated head, superior infection control has never been easier.