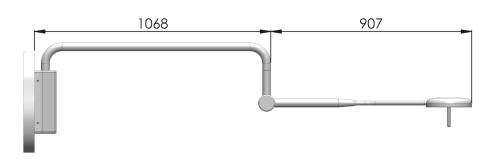

andle and sleek design for easy sterilisation
- Durable all metal construction
- Large task area action zone (220mm øD10)

# PHANTOM MINOR PROCEDURE LIGHT



## APPLICATIONS

- Minor Procedure
- Pre and Post Operative Areas
- Emergency Areas
- Intensive Care
- Day Surgeries
- Resuscitation Bays
- Skin Cancer





360º CRD





#### RANGE OF MOVEMENT STANDARD CEILING



#### RANGE OF MOVEMENT WALL



# QUICK-RELEASE HEAD

Phantom's quick release, detachable head makes maintenance quick and easy.

# PHANTOM MINOR PROCEDURE LIGHT



Cardiac protection models available: Add "CP" to product code.

Example: PLAPHANTOM-3300-CP

## INTUITIVE CONTROL

Phantom's 3 continuous rotation points gives over 360° (CRD) rotational freedom, making perfect light positioning a breeze.





#### CEILING MOUNT



## WALL MOUNT



# PRODUCT CODEDESCRIPTIONPOWERPLAPHANTOM-3300Ceiling mount to suit a standard floor to ceiling fixing<br/>point up to 3300mm, or specified custom mount length<br/>which is between 2600mm and 3300mm, with integral<br/>transformer31WPLAPHANTOM-WPhantom Wall mounted with integral transformer31W