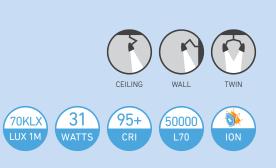

Delivering a cool and efficient 4000K 70,000+ lux @ 1 metre, Phantom's sleek, lightweight design and large task area action zone make it perfect for a range of applications – and with only minimal intrusion to the task area. Plus, Phantom's fully sealed and detachable head with hygienic touch sensitive membrane switch, provides easy operation and technician-free maintenance.

## **PRODUCT HIGHLIGHTS**

- Powerful 70,000+ lux @ 1 metre with cool-running LED technology
- AkzoNobel BioCote® Antimicrobial silver ion technology coating
- Minimal maintenance and low on-going costs
- Easy multi axis light positioning with continuous arm rotation (CRD)
- Fully sealed quick-release head.
- Removable handle and sleek design for easy sterilisation
- Durable all metal construction
- Large task area action zone (220mm øD10)