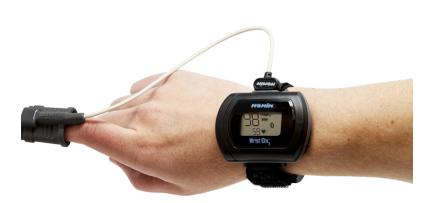

# WristOx<sub>2</sub>® Model 3150 with Bluetooth Low Energy (BLE)

### Wrist-worn Pulse Oximeter

Engineered with Nonin Medical's proven PureSAT® SpO<sub>2</sub> technology, the **WristOx<sub>2</sub> 3150 with BLE** delivers highly accurate readings in a wide range of patient populations and settings.

The most advanced wristworn pulse oximeter available, the **WristOx<sub>2</sub> 3150 with BLE** features improved performance and reporting capabilities.