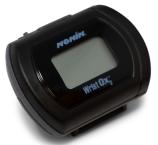

WristOx, Sensor Line



WristOx, Accessories

# WristOx<sub>2</sub>® Model 3150 with Bluetooth Low Energy (BLE)

### Wrist-worn Pulse Oximeter

Engineered with Nonin Medical's proven PureSAT® SpO<sub>2</sub> technology, the **WristOx<sub>2</sub> 3150 with BLE** delivers highly accurate readings in a wide range of patient populations and settings.

The **WristOx<sub>2</sub> 3150 with BLE** is ideal for applications including ambulatory monitoring, remote wireless monitoring and overnight studies—providing the versatility and reliability that clinicians expect from Nonin.

The most advanced wristworn pulse oximeter available, the **WristOx<sub>2</sub> 3150 with BLE** features improved performance and reporting capabilities.



# For Proven Performance, Count on Nonin.

## Experience No