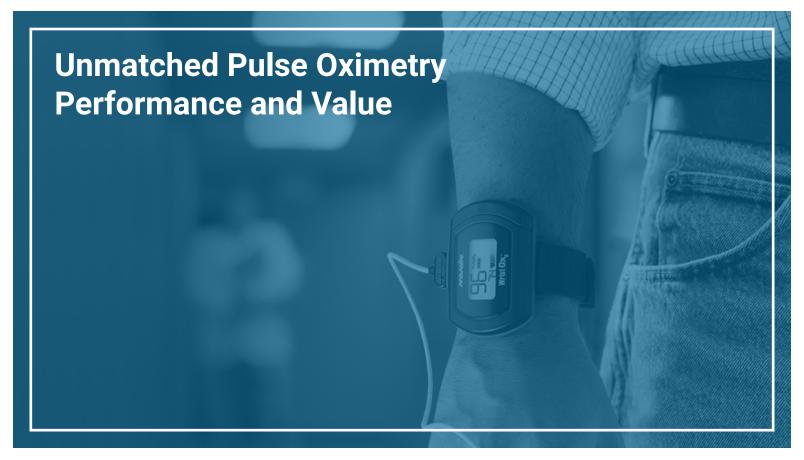

# WristOx<sub>2</sub>® Model 3150 with Bluetooth Low Energy (BLE)

### Wrist-worn Pulse Oximeter

Engineered with Nonin Medical's proven PureSAT® SpO<sub>2</sub> technology, the **WristOx<sub>2</sub> 3150 with BLE** delivers highly accurate readings in a wide range of patient populations and settings.

The **WristOx<sub>2</sub> 3150 with BLE** is ideal for applications including ambulatory monitoring, remote wireless monitoring and overnight studies—providing the versatility and reliability that clinicians expect from Nonin.

The most advanced wristworn pulse oximeter available, the **WristOx<sub>2</sub> 3150 with BLE** features improved performance and reporting capabilities.