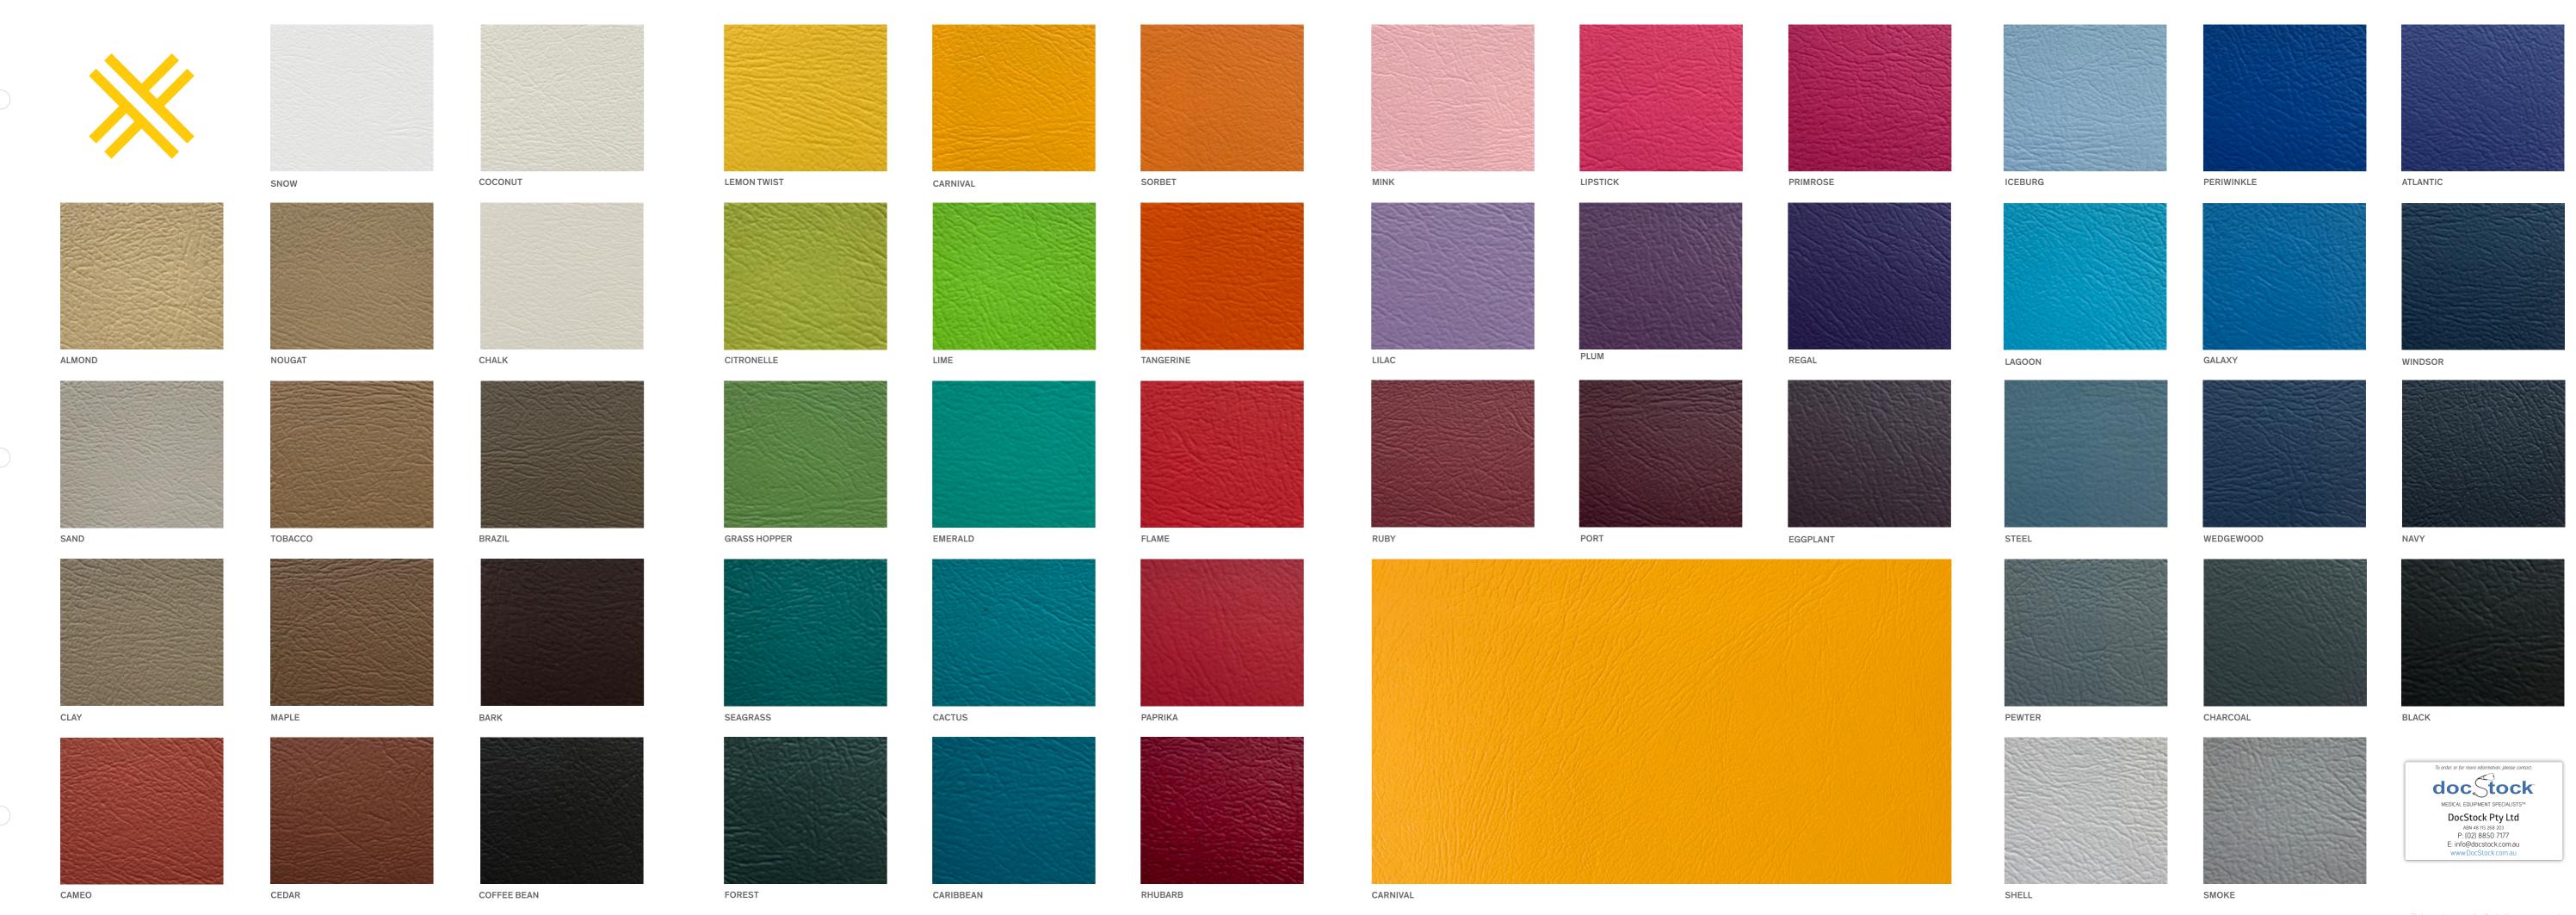

### STUDIO encore

Commercial Upholstery Fabric

SPECIFICATIONS

Composition 85% PVC 15% Polyester
Gauge: 1.0mm Roll length 30m Roll width: 137cm.

adage. Herrin Remengureem Remmati. 197em

**Abrasion resistance** Test method AS 2001.2.25 (12kPa)
Martindale method. No significant wear after 100,000+ rubs.