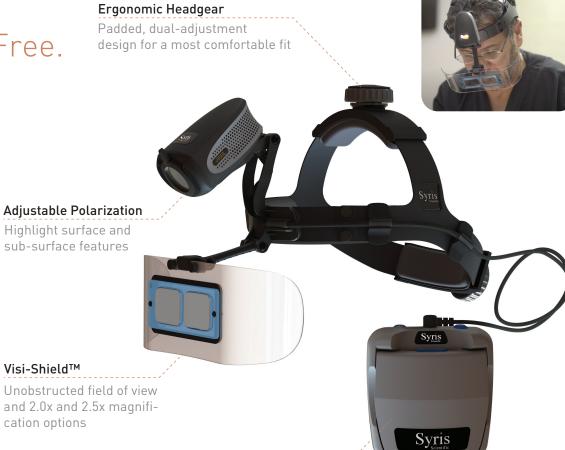

## Enjoy the World's Best Polarized Light, Hands-Free.

The *Syris v900L* visualization system combines a proprietary superior white-light LED with two-way polarization to enhance your vision removing surface glare from the patient's skin, promoting improved viewing of sub-surface features.