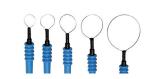

Bovie.

**Efficiency, Versatility, and Safety** ... Designed benefits for you and your patients



## **BOVIE® SPECIALIST PRO ELECTROSURGICAL GENERATOR**



#### STANDARD EQUIPMENT

A1250S electrosurgical generator, **ESP1** sterile disposable pencil ES01 blade, ES02 needle, ES20 ball (1 each) sterile disposable electrodes ESRE (5) split disposable return electrode A1252C (2) reusable grounding cords 110 VAC Hospital-grade power cord\* 220 VAC Hospital-grade power cord\* User's guide (MC-55-237-001)\*

\* Not Pictured









**ESRE** 

## COMPLEMENTARY PRODUCTS †



**SE02** Smoke Evacuator †



BV-1253B Monopolar Footswitch †



A1255A Footswitch Adapter †





Return Electrode with cord †



Disposable SuperCut<sup>™</sup> Needles Electrodes †



Disposable Resistick II™ Electrodes †



Disposable Dermal Loops †

<sup>†</sup> Sold Separately

## PRODUCT SPECIFICATIONS

#### **DIMENSIONS**

Height: 15.2cm (6 in.) Width: 26cm (10.25 in.) Depth: 30.5cm (12 in.) Weight: < 4Kg (< 9 lbs.)

#### **OUTPUT POWER**

Cut: 120 watts Blend: 90 watts (60% Cut, 40% Coag)

Coagulation: 80 watts Fulguration: 40 watts Bipolar: 30 watts

#### **OUTPUT FREQUENCY**

350 - 600 kHz

#### **LINE VOLTAGE**

A1250S: 100-240 VAC

#### **LINE FREQUENCY**

50 - 60 Hz

#### **WARRANTY**

Four Years