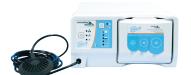

# Electrosurgical Generator

The Bovie® Specialist Pro is the electrosurgery solution for in demand physician offices and specialty facilities. Designed to operate like an operating room generator in a compact lower watt package. The multipurpose unit is ideal for monopolar and bipolar office surgical procedures.

The Specialist|PRO offers 5 common energy outputs controlled by the new sleek, push-button design, with up to 120 watts of power. The modalities include Cut, Blend, Coagulation, Fulguration and Standard Bipolar.

## **BOVIE® SPECIALIST PRO ELECTROSURGICAL GENERATOR**