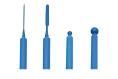

#### STANDARD EQUIPMENT

A1250S electrosurgical generator, **ESP1** sterile disposable pencil ES01 blade, ES02 needle, ES20 ball (1 each) sterile disposable electrodes ESRE (5) split disposable return electrode A1252C (2) reusable grounding cords 110 VAC Hospital-grade power cord\* 220 VAC Hospital-grade power cord\* User's guide (MC-55-237-001)\*