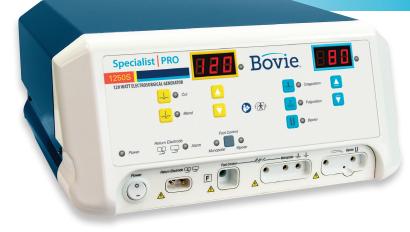

The Specialist|PRO offers 5 common energy outputs controlled by the new sleek, push-button design, with up to 120 watts of power. The modalities include Cut, Blend, Coagulation, Fulguration and Standard Bipolar.

Bovie NEM™ neutral electrode monitoring increases patient safety by ensuring proper pad connectivity during procedures.

The Bovie Specialist|PRO is backed by the unmatched **4-year manufacturer warranty,** offered only by Bovie.

## **BOVIE® SPECIALIST PRO ELECTROSURGICAL GENERATOR**