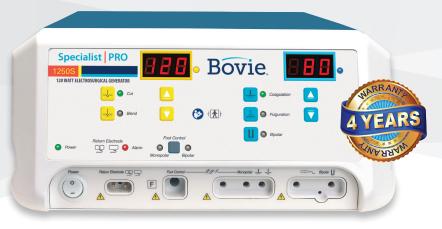

Bovie NEM™ neutral electrode monitoring increases patient safety by ensuring proper pad connectivity during procedures.

The Bovie Specialist|PRO is backed by the unmatched **4-year manufacturer warranty,** offered only by Bovie.

#### **WARRANTY**

Four Years