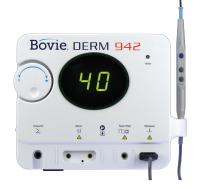

### BOVIE'S SUITE OF HIGH FREQUENCY DESICCATORS FOR OFFICE USE

|            | DERM 102                                                                                                                                                             | DERM 942                                                                                                                                                 | BANTAM PRO A952                                                                                                            |  |
|------------|----------------------------------------------------------------------------------------------------------------------------------------------------------------------|----------------------------------------------------------------------------------------------------------------------------------------------------------|----------------------------------------------------------------------------------------------------------------------------|--|
|            | Bovie DERM 102                                                                                                                                                       | Bovie DERM 942                                                                                                                                           | Bovie, Bantam   PRO                                                                                                        |  |
| Overview   | The Derm 102 for Family Practice is an economical, high frequency desiccator, designed to give practitioners the ability to perform minor skin procedures in-office. | Derm 942 - designed and<br>engineered to be the most reliable<br>and durable 40 watt desiccator<br>available today for a wider range<br>of applications. | The Bovie Bantam PRO, A952 is a High Frequency Desiccator with all the capabilities of the Derm 942, plus Cutting ability. |  |
| Max. Power | 10 watts                                                                                                                                                             | 40 watts                                                                                                                                                 | 50 watts (40W Bipolar)                                                                                                     |  |
| Adjustment | 0.1W                                                                                                                                                                 | 0.1W (up to 10W) then 1W                                                                                                                                 | 0.1W (up to 10W) then 1W                                                                                                   |  |
| Monopolar  | Yes                                                                                                                                                                  | Yes                                                                                                                                                      | Yes                                                                                                                        |  |
| Bipolar    | Yes                                                                                                                                                                  | Yes                                                                                                                                                      | Yes                                                                                                                        |  |
| Warranty   | 4 years                                                                                                                                                              | 4 years                                                                                                                                                  | 4 years                                                                                                                    |  |