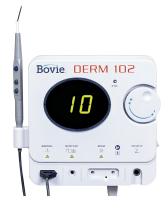

### BOVIE'S SUITE OF HIGH FREQUENCY DESICCATORS FOR OFFICE USE

|            | DERM 102                                                                                                                                                             | DERM 942                                                                                                                                                 | BANTAM PRO A952                                                                                                            |  |
|------------|----------------------------------------------------------------------------------------------------------------------------------------------------------------------|----------------------------------------------------------------------------------------------------------------------------------------------------------|----------------------------------------------------------------------------------------------------------------------------|--|
|            | Bovie DERM 102                                                                                                                                                       | Bovie DERM 942                                                                                                                                           | Bovie, Bantam   PRO                                                                                                        |  |
| Overview   | The Derm 102 for Family Practice is an economical, high frequency desiccator, designed to give practitioners the ability to perform minor skin procedures in-office. | Derm 942 - designed and<br>engineered to be the most reliable<br>and durable 40 watt desiccator<br>available today for a wider range<br>of applications. | The Bovie Bantam PRO, A952 is a High Frequency Desiccator with all the capabilities of the Derm 942, plus Cutting ability. |  |
| Max. Power | 10 watts                                                                                                                                                             | 40 watts                                                                                                                                                 | 50 watts (40W Bipolar)                                                                                                     |  |
| Adjustment | 0.1W                                                                                                                                                                 | 0.1W (up to 10W) then 1W                                                                                                                                 | 0.1W (up to 10W) then 1W                                                                                                   |  |
| Monopolar  | Yes                                                                                                                                                                  | Yes                                                                                                                                                      | Yes                                                                                                                        |  |
| Bipolar    | Yes                                                                                                                                                                  | Yes                                                                                                                                                      | Yes                                                                                                                        |  |
| Warranty   | 4 years                                                                                                                                                              | 4 years                                                                                                                                                  | 4 years                                                                                                                    |  |