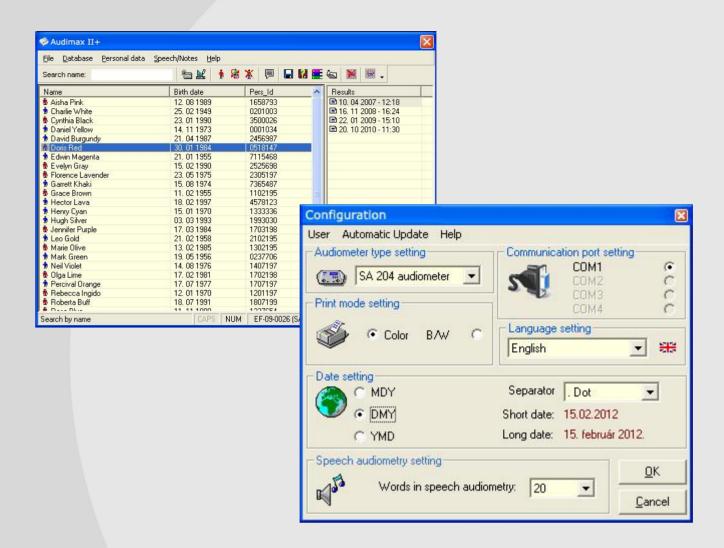

## SOFTWARE FOR SA 201-204

AudiMax II+ is a Windows based application for SA 201-204 pure tone audiometers.

The audiometers can store audiograms together with corresponding patient ID in their internal non volatile memory. AudiMax II+ allows the stored test results to be downloaded to a PC through the standard RS 232 serial port. Downloaded audiograms can be viewed on the screen and saved to patients in the AudiMax II+ database. Final report printing facility and possibility of comparing different test results of the same patient are also available. AudiMax II+ can be run either as an individual application or under Kristály 1.1 occupational health care and Ursula 2.1 general practice softwares. Three different languages (English, Spanish and Hungarian) are available, support for other languages coming shortly (Q2 2012) Easy operation is supported by online help menu.

### Ordering information

EN 101 181 - Audimax II+ for SA 201E/SA 202 EN 101 211 - Audimax II+ for SA 203/SA 204

Accessories supplied EN 200 235 – RS232 serial cable EN 200 236 - USB/RS232 adapter

1 GHz 32-bit (x86) or 64-bit (x64) processor 512 MB of system memory 50 MB available hard disc space 32 bit or 64 bit Windows operating system Printer (b/w or colour) for protocol printing (optional) Internet access for automatic software update (optional)