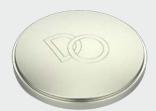

#### SATIN NICKEL

SN

Discover understated elegance with our satin nickel metal finish, seamlessly blending a refined, brushed texture with a sophisticated nickel hue to add a touch of modern luxury and warmth to your decor.