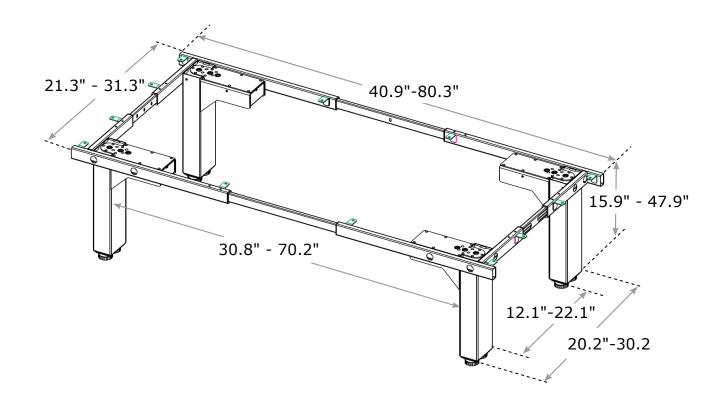

SKU: 4CMW

| Height Range     | 15.91"-47.91"                  |               |                                              | <u>ر</u> گر   |                          |
|------------------|--------------------------------|---------------|----------------------------------------------|---------------|--------------------------|
| Travel Speed     | 1.8"/second                    |               | Bifma G1-2013<br>Designed to Height Standard | 4 <u> </u> ]) | Quad Motor               |
| Noise Level      | 50 dB                          | وری:<br>اینان | Bifma X5.5-2021                              |               | Anti-Collision Detection |
| Lifting Capacity | 450 lbs                        | ₩             | Designed to Durability Standard              | l .           |                          |
| Current          | 4A Max                         |               | 4 Stage Legs 25% faster                      | 2X)           | Quiet Adjustment         |
| Voltage Input    | 100-120Vac, 50/60 Hz, 400W max |               | than 3 Stage Legs                            |               |                          |
| Warranty         | 10 year                        | $\sim$        | 2 Color Options                              |               |                          |