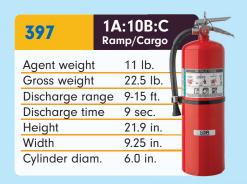

|



|                |                        | A             |
|----------------|------------------------|---------------|
|                | 2A:10B:C<br>Ramp/Cargo |               |
| Agent weight   | 15.5 lb.               | Mr. SHICTIONS |
| Gross weight   | 27.5 lb.               | *             |
| Discharge rang | je 12-18 ft.           | CI CI DI DI   |
| Discharge time | 14 sec.                |               |
| Height         | 21.9 in.               | HISR          |
| Width          | 9.25 in.               |               |
| Cylinder diam. | 6.0 in.                |               |
|                |                        |               |

### **HALOTRON® BRX**

- The smallest, lightest and the most effective Halon 1211 alternative
- UL listed and tested to UL2129 & UL711