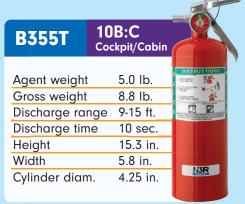

|                | <b>5B:C</b><br>Cockpit/Cabin |                                                                                                                                                                                                                                                                                                                                                                                                                                                                                                                                                                                                                                                                                                                                                                                                                                                                                                                                                                                                                                                                                                                                                                                                                                                                                                                                                                                                                                                                                                                                                                                                                                                                                                                                                                                                                                                                                                                                                                                                                                                                                                                                |
|----------------|------------------------------|--------------------------------------------------------------------------------------------------------------------------------------------------------------------------------------------------------------------------------------------------------------------------------------------------------------------------------------------------------------------------------------------------------------------------------------------------------------------------------------------------------------------------------------------------------------------------------------------------------------------------------------------------------------------------------------------------------------------------------------------------------------------------------------------------------------------------------------------------------------------------------------------------------------------------------------------------------------------------------------------------------------------------------------------------------------------------------------------------------------------------------------------------------------------------------------------------------------------------------------------------------------------------------------------------------------------------------------------------------------------------------------------------------------------------------------------------------------------------------------------------------------------------------------------------------------------------------------------------------------------------------------------------------------------------------------------------------------------------------------------------------------------------------------------------------------------------------------------------------------------------------------------------------------------------------------------------------------------------------------------------------------------------------------------------------------------------------------------------------------------------------|
| Agent weight   | 5.5 lb.                      | INSTRUCTIONS                                                                                                                                                                                                                                                                                                                                                                                                                                                                                                                                                                                                                                                                                                                                                                                                                                                                                                                                                                                                                                                                                                                                                                                                                                                                                                                                                                                                                                                                                                                                                                                                                                                                                                                                                                                                                                                                                                                                                                                                                                                                                                                   |
| Gross weight   | 9.3 lb.                      | nan manu man                                                                                                                                                                                                                                                                                                                                                                                                                                                                                                                                                                                                                                                                                                                                                                                                                                                                                                                                                                                                                                                                                                                                                                                                                                                                                                                                                                                                                                                                                                                                                                                                                                                                                                                                                                                                                                                                                                                                                                                                                                                                                                                   |
| Discharge rang | ge 9-15 ft.                  | 77 [2]                                                                                                                                                                                                                                                                                                                                                                                                                                                                                                                                                                                                                                                                                                                                                                                                                                                                                                                                                                                                                                                                                                                                                                                                                                                                                                                                                                                                                                                                                                                                                                                                                                                                                                                                                                                                                                                                                                                                                                                                                                                                                                                         |
| Discharge time | 9 sec.                       | The second secon |
| Height         | 15.0 in.                     |                                                                                                                                                                                                                                                                                                                                                                                                                                                                                                                                                                                                                                                                                                                                                                                                                                                                                                                                                                                                                                                                                                                                                                                                                                                                                                                                                                                                                                                                                                                                                                                                                                                                                                                                                                                                                                                                                                                                                                                                                                                                                                                                |
| Width          | 5.13 in.                     | 1/3R                                                                                                                                                                                                                                                                                                                                                                                                                                                                                                                                                                                                                                                                                                                                                                                                                                                                                                                                                                                                                                                                                                                                                                                                                                                                                                                                                                                                                                                                                                                                                                                                                                                                                                                                                                                                                                                                                                                                                                                                                                                                                                                           |
| Cylinder diam. | 4.25 in.                     |                                                                                                                                                                                                                                                                                                                                                                                                                                                                                                                                                                                                                                                                                                                                                                                                                                                                                                                                                                                                                                                                                                                                                                                                                                                                                                                                                                                                                                                                                                                                                                                                                                                                                                                                                                                                                                                                                                                                                                                                                                                                                                                                |