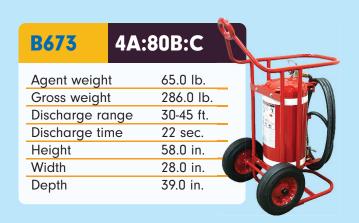

|                                                                 | A:80B:C<br>mp/Cargo                                      |           |
|-----------------------------------------------------------------|----------------------------------------------------------|-----------|
| Agent weight Gross weight Discharge range Discharge time Height | 17.0 lb.<br>34.8 lb.<br>12-18 ft.<br>22 sec.<br>23.9 in. | 1110s1001 |
| Width Cylinder diam.                                            | 9.8 in.<br>7.0 in.                                       |           |