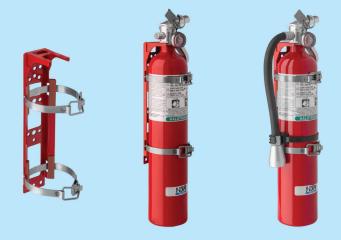

## **HALON 1211 FIRE EXTINGUISHERS**

- Halon 1211 fire extinguishers offer unmatched fire fighting performance
- Contain Halon 1211 recycled in accordance with the Montreal Protocol
- UL listed and tested to UL 711 and UL 1093
- Pressure gauge enables easy confirmation of charge
- FAA-accepted per FAA Advisory Circular: AC 20-42D

| A344T         | 2B:C<br>Cockpit/Cab | in                                                                                                                                                                                                                                                                                                                                                                                                                                                                                                                                                                                                                                                                                                                                                                                                                                                                                                                                                                                                                                                                                                                                                                                                                                                                                                                                                                                                                                                                                                                                                                                                                                                                                                                                                                                                                                                                                                                                                                                                                                                                                                                             |
|---------------|---------------------|--------------------------------------------------------------------------------------------------------------------------------------------------------------------------------------------------------------------------------------------------------------------------------------------------------------------------------------------------------------------------------------------------------------------------------------------------------------------------------------------------------------------------------------------------------------------------------------------------------------------------------------------------------------------------------------------------------------------------------------------------------------------------------------------------------------------------------------------------------------------------------------------------------------------------------------------------------------------------------------------------------------------------------------------------------------------------------------------------------------------------------------------------------------------------------------------------------------------------------------------------------------------------------------------------------------------------------------------------------------------------------------------------------------------------------------------------------------------------------------------------------------------------------------------------------------------------------------------------------------------------------------------------------------------------------------------------------------------------------------------------------------------------------------------------------------------------------------------------------------------------------------------------------------------------------------------------------------------------------------------------------------------------------------------------------------------------------------------------------------------------------|
| Agent weight  | 1.25 lb.            |                                                                                                                                                                                                                                                                                                                                                                                                                                                                                                                                                                                                                                                                                                                                                                                                                                                                                                                                                                                                                                                                                                                                                                                                                                                                                                                                                                                                                                                                                                                                                                                                                                                                                                                                                                                                                                                                                                                                                                                                                                                                                                                                |
| Gross weight  | _                   |                                                                                                                                                                                                                                                                                                                                                                                                                                                                                                                                                                                                                                                                                                                                                                                                                                                                                                                                                                                                                                                                                                                                                                                                                                                                                                                                                                                                                                                                                                                                                                                                                                                                                                                                                                                                                                                                                                                                                                                                                                                                                                                                |
| Discharge ra  | nge 9-12 ft.        | INSTRUCTIONS                                                                                                                                                                                                                                                                                                                                                                                                                                                                                                                                                                                                                                                                                                                                                                                                                                                                                                                                                                                                                                                                                                                                                                                                                                                                                                                                                                                                                                                                                                                                                                                                                                                                                                                                                                                                                                                                                                                                                                                                                                                                                                                   |
| Discharge tim | ne 10 sec.          | O Mill Oringet.  Pall limited Pill.  Start Each OF Pill.                                                                                                                                                                                                                                                                                                                                                                                                                                                                                                                                                                                                                                                                                                                                                                                                                                                                                                                                                                                                                                                                                                                                                                                                                                                                                                                                                                                                                                                                                                                                                                                                                                                                                                                                                                                                                                                                                                                                                                                                                                                                       |
| Height        | 10.25 in            | O THEST SOR TO SOR                                                                                                                                                                                                                                                                                                                                                                                                                                                                                                                                                                                                                                                                                                                                                                                                                                                                                                                                                                                                                                                                                                                                                                                                                                                                                                                                                                                                                                                                                                                                                                                                                                                                                                                                                                                                                                                                                                                                                                                                                                                                                                             |
| Width         | 3.9 in.             | William In Company and Apply William Park. There is no reconcilled the parket for |
| Cylinder dian | n. 2.6 in.          | POLYCE TO ANY ASSOCIATION OF THE  |