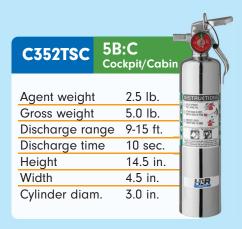

|                 | 3:C<br>ckpit/Cabin |                                                                                                                                                                                                                                                                                                                                                                                                                                                                                                                                                                                                                                                                                                                                                                                                                                                                                                                                                                                                                                                                                                                                                                                                                                                                                                                                                                                                                                                                                                                                                                                                                                                                                                                                                                                                                                                                                                                                                                                                                                                                                                                                |
|-----------------|--------------------|--------------------------------------------------------------------------------------------------------------------------------------------------------------------------------------------------------------------------------------------------------------------------------------------------------------------------------------------------------------------------------------------------------------------------------------------------------------------------------------------------------------------------------------------------------------------------------------------------------------------------------------------------------------------------------------------------------------------------------------------------------------------------------------------------------------------------------------------------------------------------------------------------------------------------------------------------------------------------------------------------------------------------------------------------------------------------------------------------------------------------------------------------------------------------------------------------------------------------------------------------------------------------------------------------------------------------------------------------------------------------------------------------------------------------------------------------------------------------------------------------------------------------------------------------------------------------------------------------------------------------------------------------------------------------------------------------------------------------------------------------------------------------------------------------------------------------------------------------------------------------------------------------------------------------------------------------------------------------------------------------------------------------------------------------------------------------------------------------------------------------------|
|                 |                    |                                                                                                                                                                                                                                                                                                                                                                                                                                                                                                                                                                                                                                                                                                                                                                                                                                                                                                                                                                                                                                                                                                                                                                                                                                                                                                                                                                                                                                                                                                                                                                                                                                                                                                                                                                                                                                                                                                                                                                                                                                                                                                                                |
| Agent weight    | 1.25 lb.           |                                                                                                                                                                                                                                                                                                                                                                                                                                                                                                                                                                                                                                                                                                                                                                                                                                                                                                                                                                                                                                                                                                                                                                                                                                                                                                                                                                                                                                                                                                                                                                                                                                                                                                                                                                                                                                                                                                                                                                                                                                                                                                                                |
| Gross weight    | 2.3 lb.            |                                                                                                                                                                                                                                                                                                                                                                                                                                                                                                                                                                                                                                                                                                                                                                                                                                                                                                                                                                                                                                                                                                                                                                                                                                                                                                                                                                                                                                                                                                                                                                                                                                                                                                                                                                                                                                                                                                                                                                                                                                                                                                                                |
| Discharge range | 9-12 ft.           | INSTRUCTIONS                                                                                                                                                                                                                                                                                                                                                                                                                                                                                                                                                                                                                                                                                                                                                                                                                                                                                                                                                                                                                                                                                                                                                                                                                                                                                                                                                                                                                                                                                                                                                                                                                                                                                                                                                                                                                                                                                                                                                                                                                                                                                                                   |
| Discharge time  | 10 sec.            | 1 MOLD PROCHE.  PALL INC PIR.  3 DAY SALE OF THE                                                                                                                                                                                                                                                                                                                                                                                                                                                                                                                                                                                                                                                                                                                                                                                                                                                                                                                                                                                                                                                                                                                                                                                                                                                                                                                                                                                                                                                                                                                                                                                                                                                                                                                                                                                                                                                                                                                                                                                                                                                                               |
| Height          | 10.25 in.          | 3 SOLECT LENGE. AS SOLECTE SIDE.                                                                                                                                                                                                                                                                                                                                                                                                                                                                                                                                                                                                                                                                                                                                                                                                                                                                                                                                                                                                                                                                                                                                                                                                                                                                                                                                                                                                                                                                                                                                                                                                                                                                                                                                                                                                                                                                                                                                                                                                                                                                                               |
| Width           | 3.9 in.            | Whose of Congressors and return<br>Critic Congressors (Congressors)                                                                                                                                                                                                                                                                                                                                                                                                                                                                                                                                                                                                                                                                                                                                                                                                                                                                                                                                                                                                                                                                                                                                                                                                                                                                                                                                                                                                                                                                                                                                                                                                                                                                                                                                                                                                                                                                                                                                                                                                                                                            |
| Cylinder diam.  | 2.6 in.            | POST LET HAN TO CORE AT THE THE PARTY OF THE |