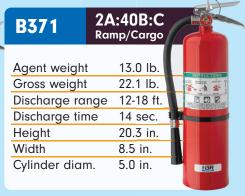

|                |                        | A             |
|----------------|------------------------|---------------|
|                | 2A:10B:C<br>Ramp/Cargo |               |
| Agent weight   | 15.5 lb.               | Mr. SHICTIONS |
| Gross weight   | 27.5 lb.               | *             |
| Discharge rang | je 12-18 ft.           | CI CI DI DI   |
| Discharge time | 14 sec.                |               |
| Height         | 21.9 in.               | HISR          |
| Width          | 9.25 in.               |               |
| Cylinder diam. | 6.0 in.                |               |
|                |                        |               |