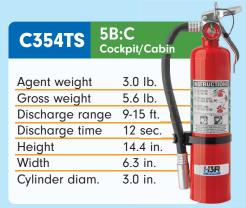

|   |                 | B <b>:C</b><br>ockpit/Cabin |
|---|-----------------|-----------------------------|
|   | Agent weight    | 2.5 lb.                     |
| ) | Gross weight    | 5.0 lb.                     |
|   | Discharge range |                             |
|   | Discharge time  | 10 sec.                     |
|   | Height          | 14.5 in.                    |
|   | Width           | 4.5 in.                     |
|   | Cylinder diam.  | 3.0 in.                     |