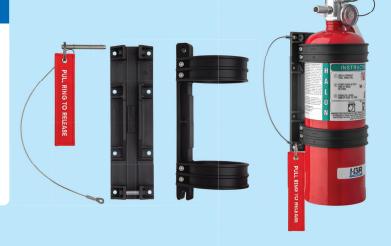

#### **HALOTRON® 1**

- The most widely deployed and the least expensive Halon 1211 alternative
- UL listed and tested to UL2129 & UL711

|                 | B:C<br>ockpit/Cabin |                                                                               |
|-----------------|---------------------|-------------------------------------------------------------------------------|
| Agent weight    | 1.4 lb.             |                                                                               |
| Gross weight    | 2.6 lb.             |                                                                               |
| Discharge range | e 6-8 ft.           | NSTRUCTIONS                                                                   |
| Discharge time  | 9 sec.              | ORD DYNESE.  Fig. God Pits.  All  Grant Notes a prope.  In all load to prope. |
| Height          | 10 in.              | STORES LYNK<br>HIT DOS TO THE SECOND AND A SECOND PARKET                      |
| Width           | 3.5 in.             |                                                                               |
| Cylinder diam.  | 2.6 in.             | HISR                                                                          |