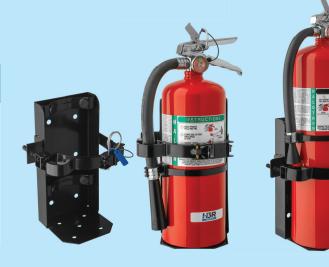

# HALON ALTERNATIVE FIRE EXTINGUISHERS

#### **HALOTRON® 1**

- The most widely deployed and the least expensive Halon 1211 alternative
- UL listed and tested to UL2129 & UL711

|                 | B:C<br>ockpit/Cabin |                                                                               |
|-----------------|---------------------|-------------------------------------------------------------------------------|
| Agent weight    | 1.4 lb.             |                                                                               |
| Gross weight    | 2.6 lb.             |                                                                               |
| Discharge range | e 6-8 ft.           | NSTRUCTIONS                                                                   |
| Discharge time  | 9 sec.              | ORD DYNESE.  Fig. God Pits.  All  Grant Notes a prope.  In all load to prope. |
| Height          | 10 in.              | STORES LYNK<br>HIT DOS TO THE SECOND AND A SECOND PARKET                      |
| Width           | 3.5 in.             |                                                                               |
| Cylinder diam.  | 2.6 in.             | HISR                                                                          |