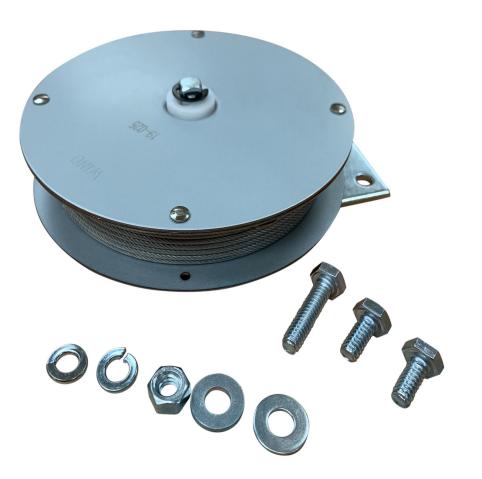

## DOOR CLOSER HD Heavy duty spirator includes bracket and hardware

Required by code, hoistway door closers or spirators are an important component that assures passenger safety by automatically shutting elevator doors whenever the car leaves a landing.

The Delco Door Closer HD with bracket CL6-001N has been extensively tested in the field. It is heavy duty, easy to install, dust resistant, vandal resistant and reliable.

Included in each package:

- Door Closer
- Bracket
- Hardware

## **Door Closer HD Specifications**

| Diameter                        | 5" (127mm)                          |
|---------------------------------|-------------------------------------|
| Cable                           | 94.5" ±.5" (240cm ±13mm)            |
| Cable retraction force          | 6.5 lbs (2.95kg) at 4 turns prewind |
| Overall width including bracket | 5.56" (141mm)                       |
| Bracket and hardware            | included                            |
| SKU                             | B-03-01-0001                        |