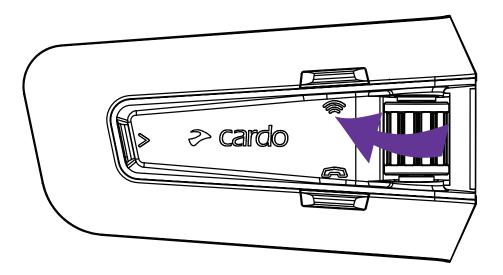

|    |
| French               |                    |    |
| Deutsch              |                    |    |
| German               |                    |    |
| 中文                   |                    |    |
| Chinese              |                    |    |
| 日本語                  |                    |    |
| Japanese             |                    |    |
| Русский              |                    |    |
| Russian              |                    |    |
| Italiano             |                    |    |
| Italian              |                    |    |
| Portugues *          |                    |    |
| Portuguese           |                    |    |
| Hebrew *             |                    |    |
| * Natural voice oper | ation not supporte | d. |



























### Radio





Эn









. . . . . . . . . . . . . . . . . .

### Radio















### Music

















### Switch Source









|11

### Phone Call





















### **DMC Intercom**







#### **Grouping Success**













# **Music Sharing**





3

















### **DMC Intercom**











Add Bluetooth passenger











# Phone Call













# **GPS** Pairing



















# **Universal Bluetooth intercom**









#### **Rider B**







### Reboot



### Factory Reset





## Voice Commands - Always On!

#### Answer

- Ignore
- "Hey Cardo, end call"
- "Hey Cardo, speed dial"
- "Hey Cardo, redial number"
- "Hey Cardo, music on"
- "Hey Cardo, music off "
- "Hey Cardo, next track"
- "Hey Cardo, previous track"
- "Hey Cardo, s