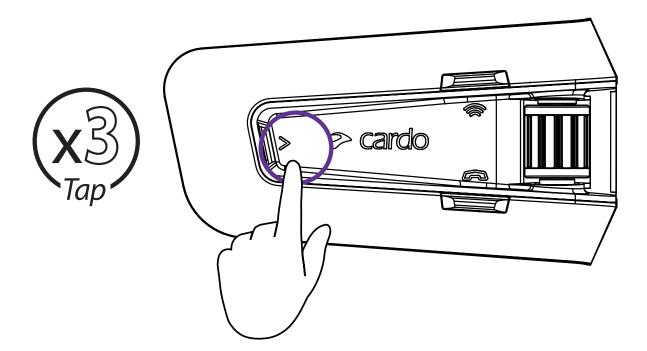

|    |
| German               |                    |    |
| 中文                   |                    |    |
| Chinese              |                    |    |
| 日本語                  |                    |    |
| Japanese             |                    |    |
| Русский              |                    |    |
| Russian              |                    |    |
| Italiano             |                    |    |
| Italian              |                    |    |
| Portugues *          |                    |    |
| Portuguese           |                    |    |
| Hebrew *             |                    |    |
| * Natural voice oper | ation not supporte | d. |



























### Radio





Эn









. . . . . . . . . . . . . . . . . .

### Radio















### Music

















### Switch Source









|11

### Phone Call





















### **DMC Intercom**







#### **Grouping Success**













# **Music Sharing**





3

















### **DMC Intercom**











Add Bluetooth passenger











# Phone Call













# **GPS** Pairing



















# **Universal Bluetooth intercom**









#### **Rider B**







### Reboot



### Factory Reset





## Voice Commands - Always On!

#### Answer

- Ignore
- "Hey Cardo, end call"
- "Hey Cardo, speed dial"
- "Hey Cardo, redial number"
- "Hey Cardo, music on"
- "Hey Cardo, music off "
- "Hey Cardo, next track"
- "Hey Cardo, previous track"
- "Hey Cardo, share music"
- "Hey Cardo, radio on"
- "Hey Cardo, radio off "



English

- "Hey Cardo, next statio