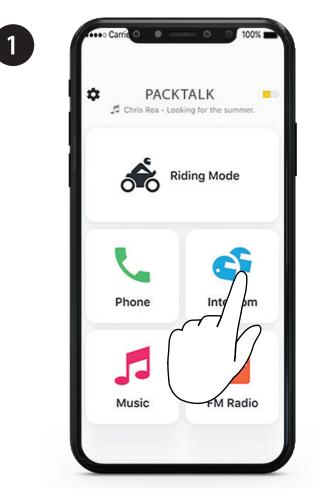

anese             |                    |    |
| Русский              |                    |    |
| Russian              |                    |    |
| Italiano             |                    |    |
| Italian              |                    |    |
| Portugues *          |                    |    |
| Portuguese           |                    |    |
| Hebrew *             |                    |    |
| * Natural voice oper | ation not supporte | d. |



























### Radio





Эn









. . . . . . . . . . . . . . . . . .

### Radio















### Music

















### Switch Source









|11

### Phone Call





















### **DMC Intercom**







#### **Grouping Success**













# **Music Sharing**





3

















### **DMC Intercom**











Add Bluetooth passenger











# Phone Call













# **GPS** Pairing



















# **Universal Bluetooth intercom**









#### **Rider B**







### Reboot



### Factory Reset





## Voice Commands - Always On!

#### Answer

- Ignore
- "Hey Cardo, end call"
- "Hey Cardo, speed dial"
- "Hey Cardo, redial number"
- "Hey Cardo, music on"
- "Hey Cardo, music off "
- "Hey Cardo, next track"
- "Hey Cardo, previous track"
- "Hey Cardo, share music"
- "Hey Cardo, radio on"
- "Hey Cardo, radio off "



English

- "Hey Cardo, next station"
- "Hey Cardo, previous station"

For Bluetooth intercom only

- "Hey Cardo, call intercom"
- "Hey Cardo, end intercom"



- "Hey Cardo, volume up"
- "Hey Cardo, volume down"
- "Hey Cardo, mute audio"
- "Hey Cardo, unmute audio"
- "He