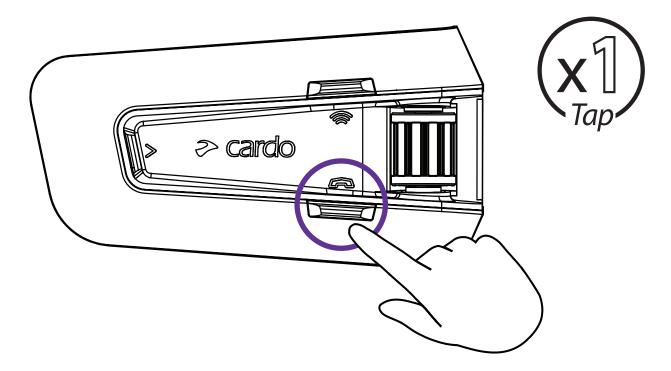

|                    |    |
| Chinese              |                    |    |
| 日本語                  |                    |    |
| Japanese             |                    |    |
| Русский              |                    |    |
| Russian              |                    |    |
| Italiano             |                    |    |
| Italian              |                    |    |
| Portugues *          |                    |    |
| Portuguese           |                    |    |
| Hebrew *             |                    |    |
| * Natural voice oper | ation not supporte | d. |



























### Radio





Эn









. . . . . . . . . . . . . . . . . .

### Radio















### Music

















### Switch Source









|11

### Phone Call





















### **DMC Intercom**







#### **Grouping Success**













# **Music Sharing**





3

















### **DMC Intercom**











Add Bluetooth passenger











# Phone Call













# **GPS** Pairing



















# **Universal Bluetooth intercom**









#### **Rider B**







### Reboot



### Factory Reset





## Voice Commands - Always On!

#### Answer

- Ignore
- "Hey Cardo, end call"
- "Hey Cardo, speed dial"
- "Hey Cardo, redial number"
- "Hey Cardo, music on"
- "Hey Cardo, music off "
- "Hey Cardo, next track"
- "Hey Cardo, previous track"
- "Hey Cardo, share music"
- "Hey Cardo, radio on"
- "Hey Cardo, radio off "



English

- "Hey Cardo, next station"
- "Hey Cardo, previous station"

For Bluetooth intercom only

- "Hey Cardo, call interco