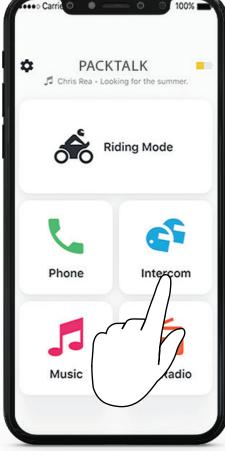

|                    |    |
| Japanese             |                    |    |
| Русский              |                    |    |
| Russian              |                    |    |
| Italiano             |                    |    |
| Italian              |                    |    |
| Portugues *          |                    |    |
| Portuguese           |                    |    |
| Hebrew *             |                    |    |
| * Natural voice oper | ation not supporte | d. |



























### Radio





Эn









. . . . . . . . . . . . . . . . . .

### Radio















### Music

















### Switch Source









|11

### Phone Call





















### **DMC Intercom**







#### **Grouping Success**













# **Music Sharing**





3

















### **DMC Intercom**











Add Bluetooth passenger











# Phone Call













# **GPS** Pairing



















# **Universal Bluetooth intercom**









#### **Rider B**







### Reboot



### Factory Reset





## Voice Commands - Always On!

#### Answer

- Ignore
- "Hey Cardo, end call"
- "Hey Cardo, speed dial"
- "Hey Cardo, redial number"
- "Hey Cardo, music on"
- "Hey Cardo, music off "
- "Hey Cardo, next track"
- "Hey Cardo, previous track"
- "Hey Cardo, share music"
- "Hey Cardo, radio on"
- "Hey Cardo, radio off "



English

- "Hey Cardo, next station"
- "Hey Cardo, previous station"

For Bluetooth intercom only

- "Hey Cardo, call intercom"
- "Hey Cardo, end intercom"



- "Hey Cardo, volume up"
- "Hey Cardo, volume down"
- "Hey Cardo, mute