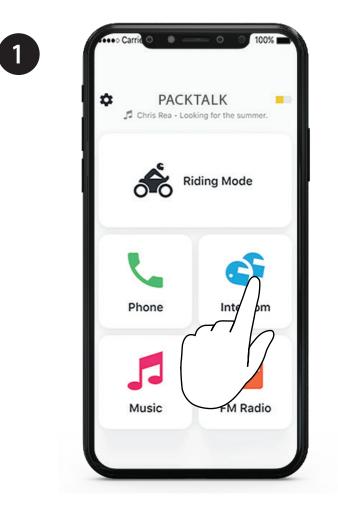

|    |
| Русский              |                    |    |
| Russian              |                    |    |
| Italiano             |                    |    |
| Italian              |                    |    |
| Portugues *          |                    |    |
| Portuguese           |                    |    |
| Hebrew *             |                    |    |
| * Natural voice oper | ation not supporte | d. |



























### Radio





Эn









. . . . . . . . . . . . . . . . . .

### Radio















### Music

















### Switch Source









|11

### Phone Call





















### **DMC Intercom**







#### **Grouping Success**













# **Music Sharing**





3

















### **DMC Intercom**











Add Bluetooth passenger











# Phone Call













# **GPS** Pairing



















# **Universal Bluetooth intercom**









#### **Rider B**







### Reboot



### Factory Reset





## Voice Commands - Always On!

#### Answer

- Ignore
- "Hey Cardo, end call"
- "Hey Cardo, speed dial"
- "Hey Cardo, redial number"
- "Hey Cardo, music on"
- "Hey Cardo, music off "
- "Hey Cardo, next track"
- "Hey Cardo, previous track"
- "Hey Cardo, share music"
- "Hey Cardo, radio on"
- "Hey Cardo, radio off "



English

- "Hey Cardo, next station"
- "Hey Cardo, previous station"

For Bluetooth intercom only

- "Hey Cardo, call intercom"
- "Hey Cardo, end intercom"



- "Hey Cardo, volume up"
- "Hey Cardo, volume down"
- "Hey Cardo, mute audio"
- "Hey Cardo, unmute audio"
- "Hey Cardo, mute microphone"
- "Hey