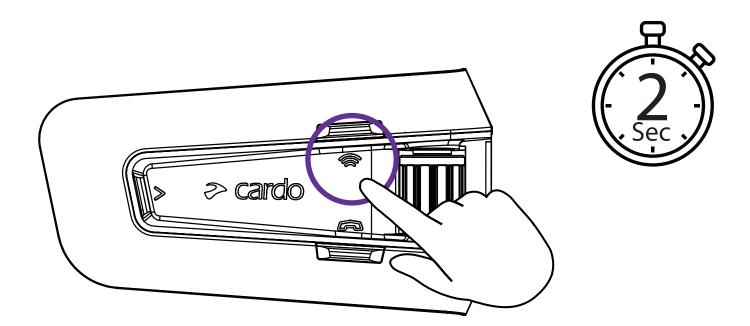

|    |
| 日本語                  |                    |    |
| Japanese             |                    |    |
| Русский              |                    |    |
| Russian              |                    |    |
| Italiano             |                    |    |
| Italian              |                    |    |
| Portugues *          |                    |    |
| Portuguese           |                    |    |
| Hebrew *             |                    |    |
| * Natural voice oper | ation not supporte | d. |



























### Radio





Эn









. . . . . . . . . . . . . . . . . .

### Radio















### Music

















### Switch Source









|11

### Phone Call





















### **DMC Intercom**







#### **Grouping Success**













# **Music Sharing**





3

















### **DMC Intercom**











Add Bluetooth passenger











# Phone Call













# **GPS** Pairing



















# **Universal Bluetooth intercom**









#### **Rider B**







### Reboot



### Factory Reset





## Voice Commands - Always On!

#### Answer

- Ignore
- "Hey Cardo, end call"
- "Hey Cardo, speed dial"
- "Hey Cardo, redial number"
- "Hey Cardo, music on"
- "Hey Cardo, music off "
- "Hey Cardo, next track"
- "Hey Cardo, previous track"
- "Hey Cardo, share music"
- "Hey Cardo, radio on"
- "Hey Cardo, radio off "



English

- "Hey Cardo, next station"
- "Hey Cardo, previous station"

For Bluetooth intercom only

- "Hey Cardo, call intercom"
- "Hey Cardo, end intercom"



- "Hey Cardo, volume up"
- "Hey Cardo,