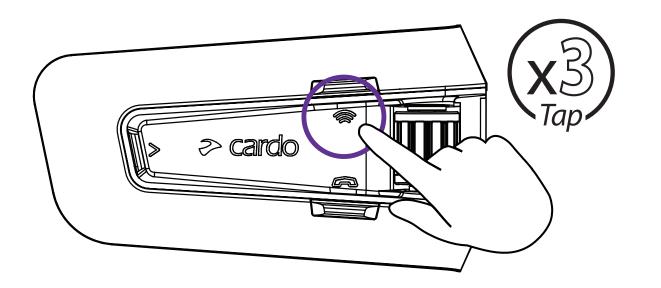

|    |
| Русский              |                    |    |
| Russian              |                    |    |
| Italiano             |                    |    |
| Italian              |                    |    |
| Portugues *          |                    |    |
| Portuguese           |                    |    |
| Hebrew *             |                    |    |
| * Natural voice oper | ation not supporte | d. |



























### Radio





Эn









. . . . . . . . . . . . . . . . . .

### Radio















### Music

















### Switch Source









|11

### Phone Call





















### **DMC Intercom**







#### **Grouping Success**













# **Music Sharing**





3

















### **DMC Intercom**











Add Bluetooth passenger











# Phone Call













# **GPS** Pairing



















# **Universal Bluetooth intercom**









#### **Rider B**







### Reboot



### Factory Reset





## Voice Commands - Always On!

#### Answer

- Ignore
- "Hey Cardo, end call"
- "Hey Cardo, speed dial"
- "Hey Cardo, redial number"
- "Hey Cardo, music on"
- "Hey Cardo, music off "
- "Hey Cardo, next track"
- "Hey Cardo, previous track"
- "Hey Cardo, share music"
- "Hey Cardo, radio on"
- "Hey Cardo, radio off "



English

- "Hey Cardo, next station"
- "Hey Cardo, previous station"

For Bluetooth intercom only

- "Hey Cardo, call intercom"
- "Hey Cardo, end intercom"



- "Hey Cardo, volume up"
- "Hey Cardo, volume down"
- "Hey Cardo, mute audio"
- "Hey Cardo, unmute audio"
- "Hey Cardo, mute microphone"
- "Hey Cardo,