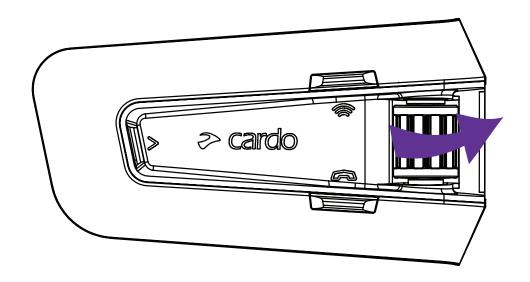

|    |
| French               |                    |    |
| Deutsch              |                    |    |
| German               |                    |    |
| 中文                   |                    |    |
| Chinese              |                    |    |
| 日本語                  |                    |    |
| Japanese             |                    |    |
| Русский              |                    |    |
| Russian              |                    |    |
| Italiano             |                    |    |
| Italian              |                    |    |
| Portugues *          |                    |    |
| Portuguese           |                    |    |
| Hebrew *             |                    |    |
| * Natural voice oper | ation not supporte | d. |



























### Radio





Эn









. . . . . . . . . . . . . . . . . .

### Radio















### Music

















### Switch Source









|11

### Phone Call





















### **DMC Intercom**







#### **Grouping Success**













# **Music Sharing**





3

















### **DMC Intercom**











Add Bluetooth passenger











# Phone Call













# **GPS** Pairing



















# **Universal Bluetooth intercom**









#### **Rider B**







### Reboot



### Factory Reset





## Voice Commands - Always On!

#### Answer

- Ignore
- "Hey Cardo, end call"
- "Hey Cardo, speed dial"
- "Hey Cardo, redial number"
- "Hey Cardo, music on"
- "Hey Cardo, music off "
- "Hey Cardo, next track"
- "Hey Cardo, previous track"
- "Hey Cardo, share