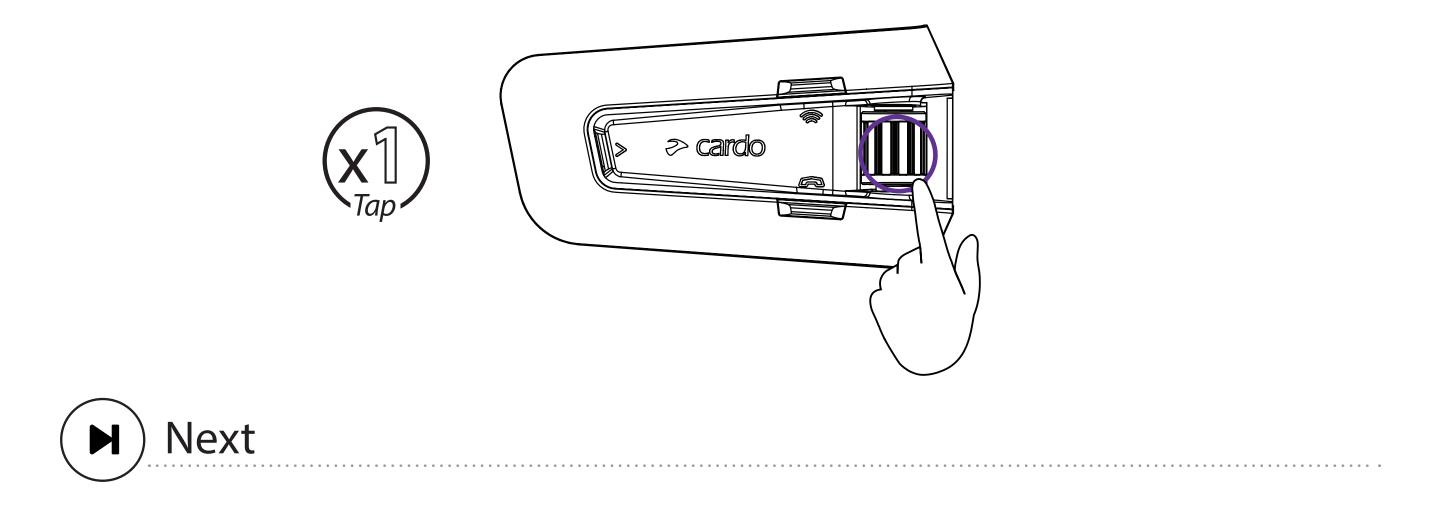

|
| German               |                    |    |
| 中文                   |                    |    |
| Chinese              |                    |    |
| 日本語                  |                    |    |
| Japanese             |                    |    |
| Русский              |                    |    |
| Russian              |                    |    |
| Italiano             |                    |    |
| Italian              |                    |    |
| Portugues *          |                    |    |
| Portuguese           |                    |    |
| Hebrew *             |                    |    |
| * Natural voice oper | ation not supporte | d. |



























### Radio





Эn









. . . . . . . . . . . . . . . . . .

### Radio















### Music

















### Switch Source









|11

### Phone Call





















### **DMC Intercom**







#### **Grouping Success**













# **Music Sharing**





3

















### **DMC Intercom**











Add Bluetooth passenger











# Phone Call













# **GPS** Pairing



















# **Universal Bluetooth intercom**









#### **Rider B**







### Reboot



### Factory Reset





## Voice Commands - Always On!

#### Answer

- Ignore
- "Hey Cardo, end call"
- "Hey Cardo, speed dial"
- "Hey Cardo, redial number"
- "Hey Cardo, music on"
- "Hey Cardo, music off "
- "Hey Cardo, next track"
- "Hey Cardo, previous track"
- "Hey Cardo, share music"
- "Hey Cardo, radio on"
- "Hey Cardo, radio off "



English

- "Hey Cardo, next station"
- "Hey Cardo, previo