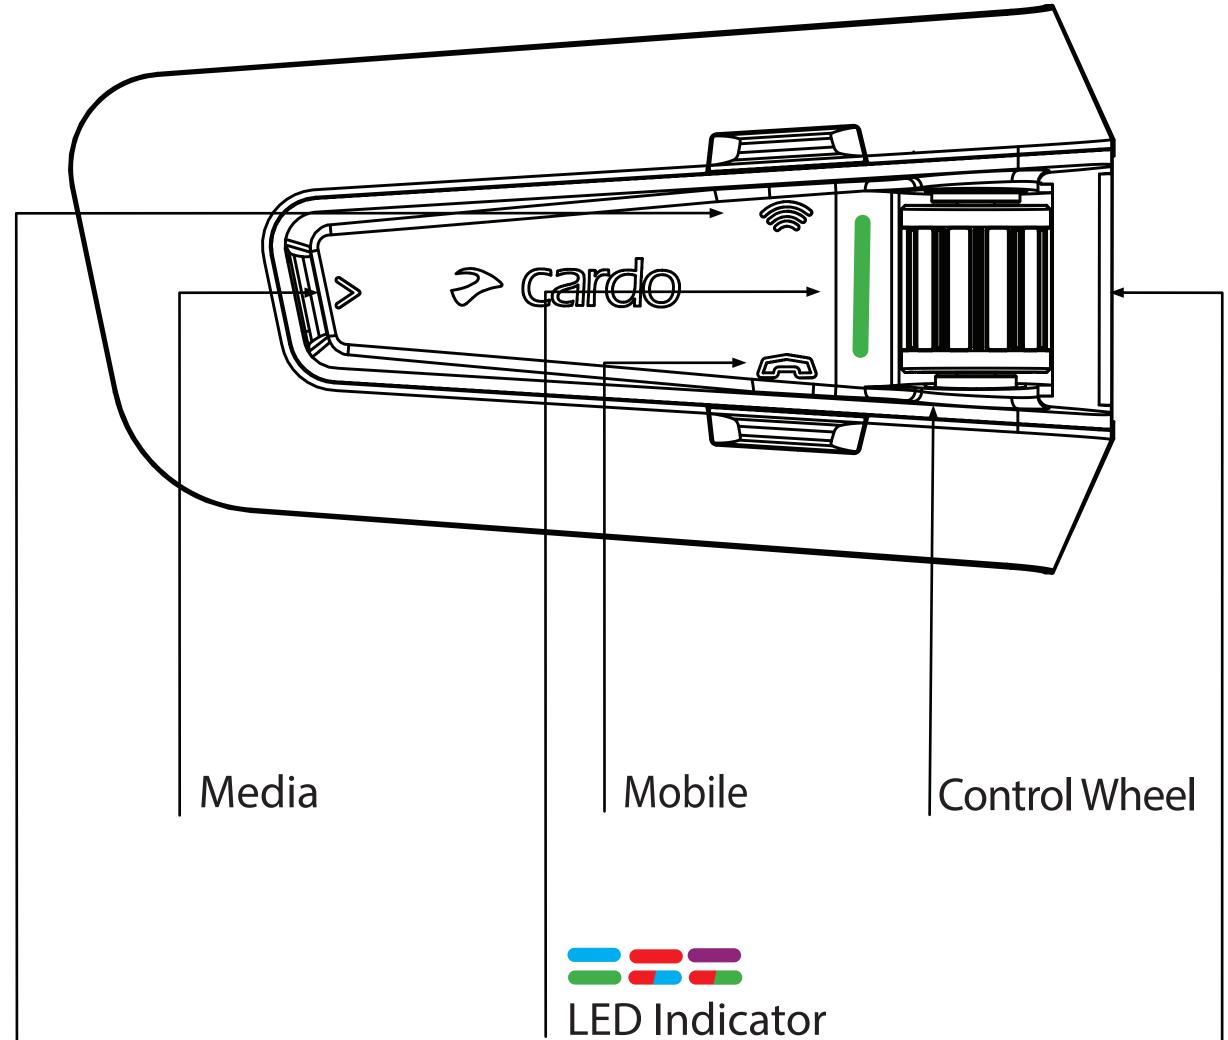

### **Getting Started**

Intercom

USB-C Charging and Audio Connector

### Radio

Эn

. . . . . . . . . . . . . . . . . .

### Radio

### Music

### Switch Source

|11

### Phone Call