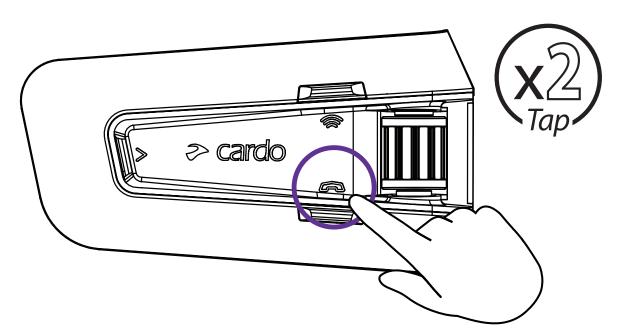

|                    |    |
| Russian              |                    |    |
| Italiano             |                    |    |
| Italian              |                    |    |
| Portugues *          |                    |    |
| Portuguese           |                    |    |
| Hebrew *             |                    |    |
| * Natural voice oper | ation not supporte | d. |



























### Radio





Эn









. . . . . . . . . . . . . . . . . .

### Radio















### Music

















### Switch Source









|11

### Phone Call





















### **DMC Intercom**







#### **Grouping Success**













# **Music Sharing**





3

















### **DMC Intercom**











Add Bluetooth passenger











# Phone Call













# **GPS** Pairing



















# **Universal Bluetooth intercom**









#### **Rider B**







### Reboot



### Factory Reset





## Voice Commands - Always On!

#### Answer

- Ignore
- "Hey Cardo, end call"
- "Hey Cardo, speed dial"
- "Hey Cardo, redial number"
- "Hey Cardo, music on"
- "Hey Cardo, music off "
- "Hey Cardo, next track"
- "Hey Cardo, previous track"
- "Hey Cardo, share music"
- "Hey Cardo, radio on"
- "Hey Cardo, radio off "



English

- "Hey Cardo, next station"
- "Hey Cardo, previous station"

For Bluetooth intercom only

- "Hey Cardo, call intercom"
- "Hey Cardo, end intercom"



- "Hey Cardo, volume up"
- "Hey Cardo, volume down"
- "Hey Cardo, mute audio"
- "Hey Cardo, unmute audio"
- "Hey Cardo, mute microphone"
- "Hey Cardo, unmute microphone"

"Hey