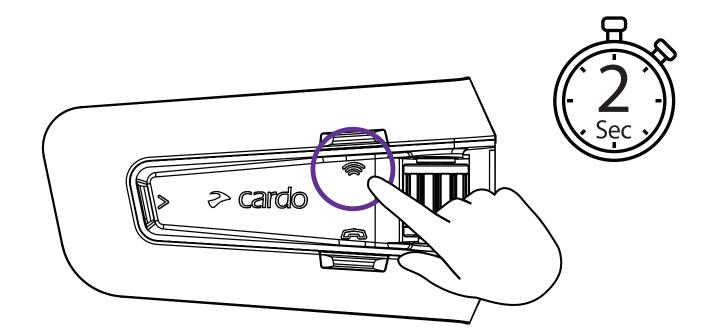

|    |
| Japanese             |                    |    |
| Русский              |                    |    |
| Russian              |                    |    |
| Italiano             |                    |    |
| Italian              |                    |    |
| Portugues *          |                    |    |
| Portuguese           |                    |    |
| Hebrew *             |                    |    |
| * Natural voice oper | ation not supporte | d. |



























### Radio





Эn









. . . . . . . . . . . . . . . . . .

### Radio















### Music

















### Switch Source









|11

### Phone Call





















### **DMC Intercom**







#### **Grouping Success**













# **Music Sharing**





3

















### **DMC Intercom**











Add Bluetooth passenger











# Phone Call













# **GPS** Pairing



















# **Universal Bluetooth intercom**









#### **Rider B**







### Reboot



### Factory Reset





## Voice Commands - Always On!

#### Answer

- Ignore
- "Hey Cardo, end call"
- "Hey Cardo, speed dial"
- "Hey Cardo, redial number"
- "Hey Cardo, music on"
- "Hey Cardo, music off "
- "Hey Cardo, next track"
- "Hey Cardo, previous track"
- "Hey Cardo, share music"
- "Hey Cardo, radio on"
- "Hey Cardo, radio off "



English

- "Hey Cardo, next station"
- "Hey Cardo, previous station"

For Bluetooth intercom only

- "Hey Cardo, call intercom"
- "Hey Cardo, end intercom"



- "Hey Cardo, volume up"
- "Hey Cardo, volume down"
- "Hey Cardo, mute audio"
- "He