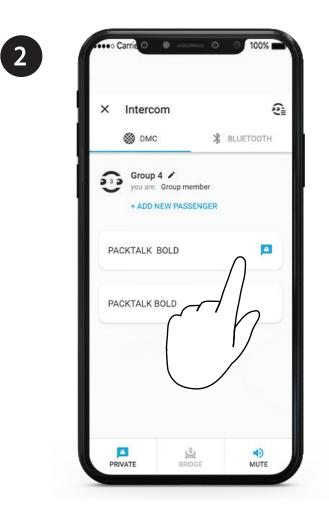

ese             |                    |    |
| Русский              |                    |    |
| Russian              |                    |    |
| Italiano             |                    |    |
| Italian              |                    |    |
| Portugues *          |                    |    |
| Portuguese           |                    |    |
| Hebrew *             |                    |    |
| * Natural voice oper | ation not supporte | d. |



























### Radio





Эn









. . . . . . . . . . . . . . . . . .

### Radio















### Music

















### Switch Source









|11

### Phone Call





















### **DMC Intercom**







#### **Grouping Success**













# **Music Sharing**





3

















### **DMC Intercom**











Add Bluetooth passenger











# Phone Call













# **GPS** Pairing



















# **Universal Bluetooth intercom**









#### **Rider B**







### Reboot



### Factory Reset





## Voice Commands - Always On!

#### Answer

- Ignore
- "Hey Cardo, end call"
- "Hey Cardo, speed dial"
- "Hey Cardo, redial number"
- "Hey Cardo, music on"
- "Hey Cardo, music off "
- "Hey Cardo, next track"
- "Hey Cardo, previous track"
- "Hey Cardo, share music"
- "Hey Cardo, radio on"
- "Hey Cardo, radio off "



English

- "Hey Cardo, next station"
- "Hey Cardo, previous station"

For Bluetooth intercom only

- "Hey Cardo, call intercom"
- "Hey Cardo, end intercom"



- "Hey Cardo, volume up"
- "Hey Cardo, volume down"
- "Hey Cardo, mute audio"
- "Hey Cardo, unmute audio"
- "Hey