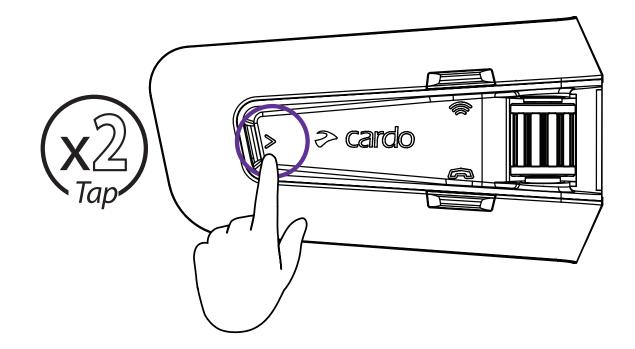

|                    |    |
| Deutsch              |                    |    |
| German               |                    |    |
| 中文                   |                    |    |
| Chinese              |                    |    |
| 日本語                  |                    |    |
| Japanese             |                    |    |
| Русский              |                    |    |
| Russian              |                    |    |
| Italiano             |                    |    |
| Italian              |                    |    |
| Portugues *          |                    |    |
| Portuguese           |                    |    |
| Hebrew *             |                    |    |
| * Natural voice oper | ation not supporte | d. |



























### Radio





Эn









. . . . . . . . . . . . . . . . . .

### Radio















### Music

















### Switch Source









|11

### Phone Call





















### **DMC Intercom**







#### **Grouping Success**













# **Music Sharing**





3

















### **DMC Intercom**











Add Bluetooth passenger











# Phone Call













# **GPS** Pairing



















# **Universal Bluetooth intercom**









#### **Rider B**







### Reboot



### Factory Reset





## Voice Commands - Always On!

#### Answer

- Ignore
- "Hey Cardo, end call"
- "Hey Cardo, speed dial"
- "Hey Cardo, redial number"
- "Hey Cardo, music on"
- "Hey Cardo, music off "
- "Hey Cardo, next track"
- "Hey Cardo, previous track"
- "Hey Cardo, share music"
- "Hey Cardo, radio on"