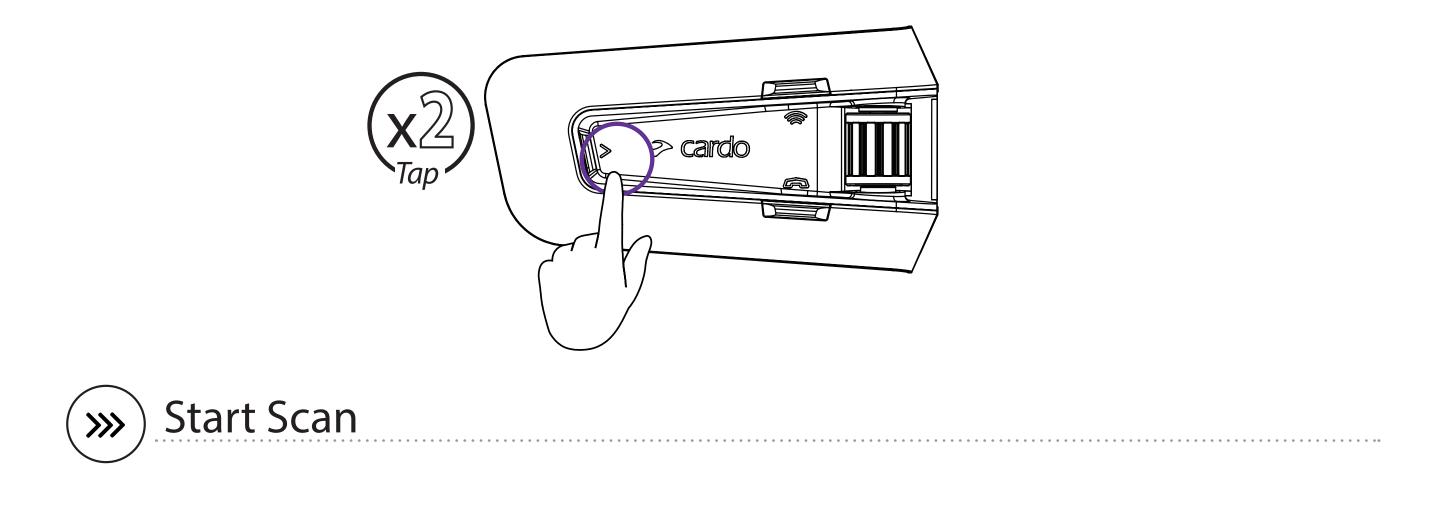

|                    |    |
| German               |                    |    |
| 中文                   |                    |    |
| Chinese              |                    |    |
| 日本語                  |                    |    |
| Japanese             |                    |    |
| Русский              |                    |    |
| Russian              |                    |    |
| Italiano             |                    |    |
| Italian              |                    |    |
| Portugues *          |                    |    |
| Portuguese           |                    |    |
| Hebrew *             |                    |    |
| * Natural voice oper | ation not supporte | d. |



























### Radio





Эn









. . . . . . . . . . . . . . . . . .

### Radio















### Music

















### Switch Source









|11

### Phone Call





















### **DMC Intercom**







#### **Grouping Success**













# **Music Sharing**





3

















### **DMC Intercom**











Add Bluetooth passenger











# Phone Call













# **GPS** Pairing



















# **Universal Bluetooth intercom**









#### **Rider B**







### Reboot



### Factory Reset





## Voice Commands - Always On!

#### Answer

- Ignore
- "Hey Cardo, end call"
- "Hey Cardo, speed dial"
- "Hey Cardo, redial number"
- "Hey Cardo, music on"
- "Hey Cardo, music off "
- "Hey Cardo, next track"
- "Hey Cardo, previous track"
- "Hey Cardo, share music"
- "Hey Cardo, radio on"
- "Hey Cardo, radio off "



English

- "Hey Cardo, next stat