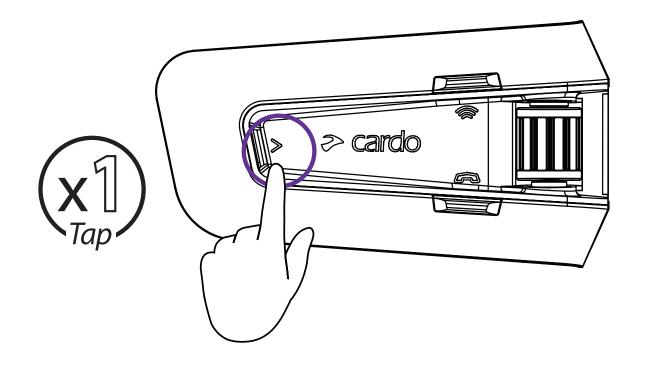

|                    |    |
| German               |                    |    |
| 中文                   |                    |    |
| Chinese              |                    |    |
| 日本語                  |                    |    |
| Japanese             |                    |    |
| Русский              |                    |    |
| Russian              |                    |    |
| Italiano             |                    |    |
| Italian              |                    |    |
| Portugues *          |                    |    |
| Portuguese           |                    |    |
| Hebrew *             |                    |    |
| * Natural voice oper | ation not supporte | d. |



























### Radio





Эn









. . . . . . . . . . . . . . . . . .

### Radio















### Music

















### Switch Source









|11

### Phone Call





















### **DMC Intercom**







#### **Grouping Success**













# **Music Sharing**





3

















### **DMC Intercom**











Add Bluetooth passenger











# Phone Call













# **GPS** Pairing



















# **Universal Bluetooth intercom**









#### **Rider B**







### Reboot



### Factory Reset





## Voice Commands - Always On!

#### Answer

- Ignore
- "Hey Cardo, end call"
- "Hey Cardo, speed dial"
- "Hey Cardo, redial number"
- "Hey Cardo, music on"
- "Hey Cardo, music off "
- "Hey Cardo, next track"
- "Hey Cardo, previous track"
- "Hey Cardo, share music"
- "Hey Cardo, radio on"
- "Hey Cardo, radio off "



English

- "Hey Cardo, next