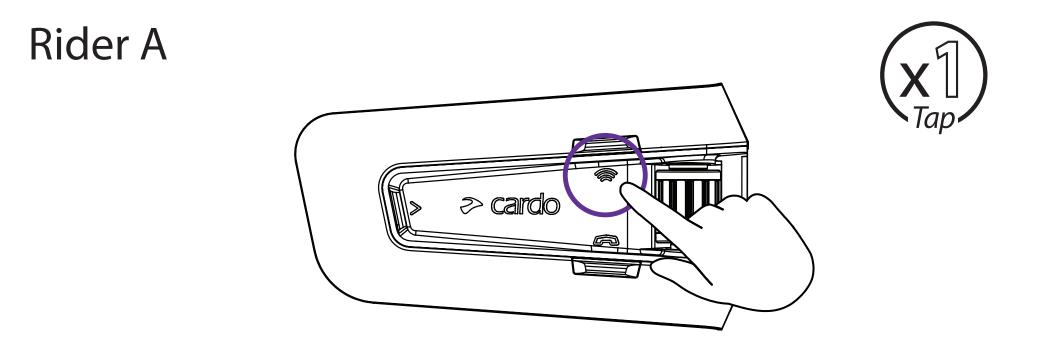

|
| Italiano             |                    |    |
| Italian              |                    |    |
| Portugues *          |                    |    |
| Portuguese           |                    |    |
| Hebrew *             |                    |    |
| * Natural voice oper | ation not supporte | d. |



























### Radio





Эn









. . . . . . . . . . . . . . . . . .

### Radio















### Music

















### Switch Source









|11

### Phone Call





















### **DMC Intercom**







#### **Grouping Success**













# **Music Sharing**





3

















### **DMC Intercom**











Add Bluetooth passenger











# Phone Call













# **GPS** Pairing



















# **Universal Bluetooth intercom**









#### **Rider B**







### Reboot



### Factory Reset





## Voice Commands - Always On!

#### Answer

- Ignore
- "Hey Cardo, end call"
- "Hey Cardo, speed dial"
- "Hey Cardo, redial number"
- "Hey Cardo, music on"
- "Hey Cardo, music off "
- "Hey Cardo, next track"
- "Hey Cardo, previous track"
- "Hey Cardo, share music"
- "Hey Cardo, radio on"
- "Hey Cardo, radio off "



English

- "Hey Cardo, next station"
- "Hey Cardo, previous station"

For Bluetooth intercom only

- "Hey Cardo, call intercom"
- "Hey Cardo, end intercom"



- "Hey Cardo, volume up"
- "Hey Cardo, volume down"
- "Hey Cardo, mute audio"
- "Hey Cardo, unmute audio"
- "Hey Cardo, mute microphone"
- "Hey Cardo, unmute microphone"

"Hey Cardo, battery status"













Cardo Connect App

Cardosystems.com/update

C