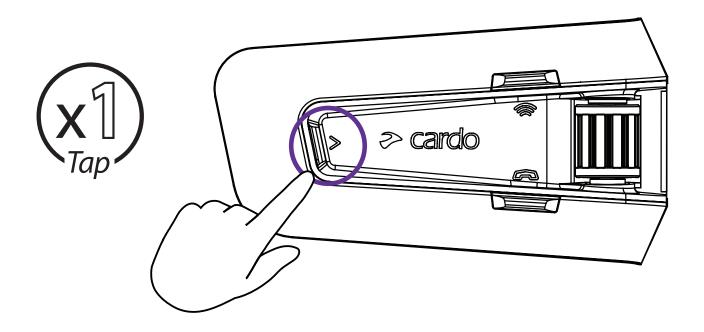

|    |
| German               |                    |    |
| 中文                   |                    |    |
| Chinese              |                    |    |
| 日本語                  |                    |    |
| Japanese             |                    |    |
| Русский              |                    |    |
| Russian              |                    |    |
| Italiano             |                    |    |
| Italian              |                    |    |
| Portugues *          |                    |    |
| Portuguese           |                    |    |
| Hebrew *             |                    |    |
| * Natural voice oper | ation not supporte | d. |



























### Radio





Эn









. . . . . . . . . . . . . . . . . .

### Radio















### Music

















### Switch Source









|11

### Phone Call





















### **DMC Intercom**







#### **Grouping Success**













# **Music Sharing**





3

















### **DMC Intercom**











Add Bluetooth passenger











# Phone Call













# **GPS** Pairing



















# **Universal Bluetooth intercom**









#### **Rider B**







### Reboot



### Factory Reset





## Voice Commands - Always On!

#### Answer

- Ignore
- "Hey Cardo, end call"
- "Hey Cardo, speed dial"
- "Hey Cardo, redial number"
- "Hey Cardo, music on"
- "Hey Cardo, music off "
- "Hey Cardo, next track"
- "Hey Cardo, previous track"
- "Hey Cardo, share music"
- "Hey Cardo, radio on"
- "Hey Cardo, radio off "



English

- "Hey Cardo, next station"
- "Hey Cardo, pr