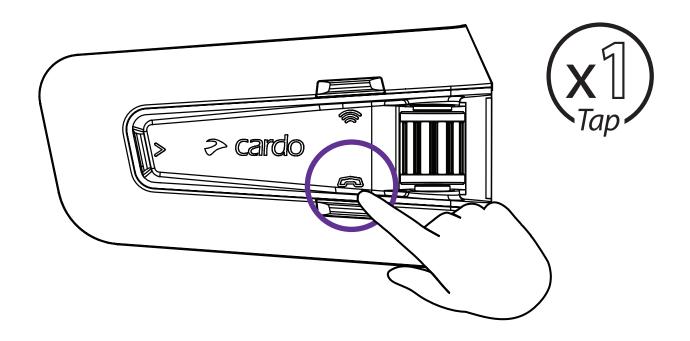

|                    |    |
| Chinese              |                    |    |
| 日本語                  |                    |    |
| Japanese             |                    |    |
| Русский              |                    |    |
| Russian              |                    |    |
| Italiano             |                    |    |
| Italian              |                    |    |
| Portugues *          |                    |    |
| Portuguese           |                    |    |
| Hebrew *             |                    |    |
| * Natural voice oper | ation not supporte | d. |



























### Radio





Эn









. . . . . . . . . . . . . . . . . .

### Radio















### Music

















### Switch Source









|11

### Phone Call





















### **DMC Intercom**







#### **Grouping Success**













# **Music Sharing**





3

















### **DMC Intercom**











Add Bluetooth passenger











# Phone Call













# **GPS** Pairing



















# **Universal Bluetooth intercom**









#### **Rider B**







### Reboot



### Factory Reset





## Voice Commands - Always On!

#### Answer

- Ignore
- "Hey Cardo, end call"
- "Hey Cardo, speed dial"
- "Hey Cardo, redial number"
- "Hey Cardo, music on"
- "Hey Cardo, music off "
- "Hey Cardo, next track"
- "Hey Cardo, previous track"
- "Hey Cardo, share music"
- "Hey Cardo, radio on"
- "Hey Cardo, radio off "



English

- "Hey Cardo, next station"
- "Hey Cardo, previous station"

For Bluetooth intercom only

- "Hey Cardo, call