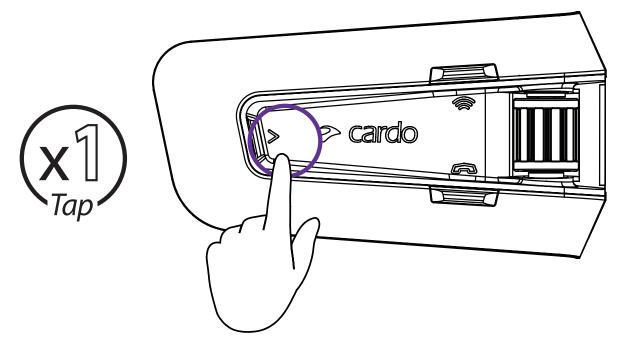

|    |
| German               |                    |    |
| 中文                   |                    |    |
| Chinese              |                    |    |
| 日本語                  |                    |    |
| Japanese             |                    |    |
| Русский              |                    |    |
| Russian              |                    |    |
| Italiano             |                    |    |
| Italian              |                    |    |
| Portugues *          |                    |    |
| Portuguese           |                    |    |
| Hebrew *             |                    |    |
| * Natural voice oper | ation not supporte | d. |



























### Radio





Эn









. . . . . . . . . . . . . . . . . .

### Radio















### Music

















### Switch Source









|11

### Phone Call





















### **DMC Intercom**







#### **Grouping Success**













# **Music Sharing**





3

















### **DMC Intercom**











Add Bluetooth passenger











# Phone Call













# **GPS** Pairing



















# **Universal Bluetooth intercom**









#### **Rider B**







### Reboot



### Factory Reset





## Voice Commands - Always On!

#### Answer

- Ignore
- "Hey Cardo, end call"
- "Hey Cardo, speed dial"
- "Hey Cardo, redial number"
- "Hey Cardo, music on"
- "Hey Cardo, music off "
- "Hey Cardo, next track"
- "Hey Cardo, previous track"
- "Hey Cardo, share music"
- "Hey Cardo, radio on"
- "Hey Cardo, radio off "



English

- "Hey Cardo, next station"
-