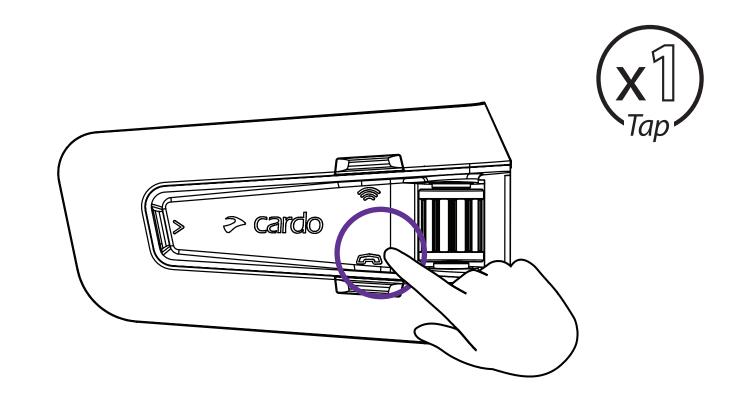

| Russian              |                    |    |
| Italiano             |                    |    |
| Italian              |                    |    |
| Portugues *          |                    |    |
| Portuguese           |                    |    |
| Hebrew *             |                    |    |
| * Natural voice oper | ation not supporte | d. |



























### Radio





Эn









. . . . . . . . . . . . . . . . . .

### Radio















### Music

















### Switch Source









|11

### Phone Call





















### **DMC Intercom**







#### **Grouping Success**













# **Music Sharing**





3

















### **DMC Intercom**











Add Bluetooth passenger











# Phone Call













# **GPS** Pairing



















# **Universal Bluetooth intercom**









#### **Rider B**







### Reboot



### Factory Reset





## Voice Commands - Always On!

#### Answer

- Ignore
- "Hey Cardo, end call"
- "Hey Cardo, speed dial"
- "Hey Cardo, redial number"
- "Hey Cardo, music on"
- "Hey Cardo, music off "
- "Hey Cardo, next track"
- "Hey Cardo, previous track"
- "Hey Cardo, share music"
- "Hey Cardo, radio on"
- "Hey Cardo, radio off "



English

- "Hey Cardo, next station"
- "Hey Cardo, previous station"

For Bluetooth intercom only

- "Hey Cardo, call intercom"
- "Hey Cardo, end intercom"



- "Hey Cardo, volume up"
- "Hey Cardo, volume down"
- "Hey Cardo, mute audio"
- "Hey Cardo, unmute audio"
- "Hey Cardo, mute microphone"
- "Hey Cardo, unmute microphone"

"Hey Cardo, battery status"