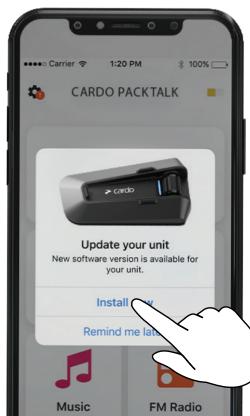

|                    |    |
| French               |                    |    |
| Deutsch              |                    |    |
| German               |                    |    |
| 中文                   |                    |    |
| Chinese              |                    |    |
| 日本語                  |                    |    |
| Japanese             |                    |    |
| Русский              |                    |    |
| Russian              |                    |    |
| Italiano             |                    |    |
| Italian              |                    |    |
| Portugues *          |                    |    |
| Portuguese           |                    |    |
| Hebrew *             |                    |    |
| * Natural voice oper | ation not supporte | d. |



























### Radio





Эn









. . . . . . . . . . . . . . . . . .

### Radio















### Music

















### Switch Source









|11

### Phone Call





















### **DMC Intercom**







#### **Grouping Success**













# **Music Sharing**





3

















### **DMC Intercom**











Add Bluetooth passenger











# Phone Call













# **GPS** Pairing



















# **Universal Bluetooth intercom**









#### **Rider B**







### Reboot



### Factory Reset





## Voice Commands - Always On!

#### Answer

- Ignore
- "Hey Cardo, end call"
- "Hey Cardo, speed dial"
- "Hey Cardo, redial number"
- "Hey Cardo, music on"
- "Hey Cardo, music off "
- "Hey Cardo, next track"
- "Hey Cardo, previous track"
- "Hey