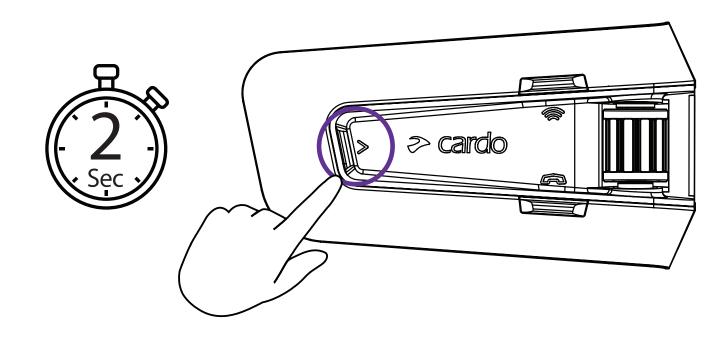

|    |
| 中文                   |                    |    |
| Chinese              |                    |    |
| 日本語                  |                    |    |
| Japanese             |                    |    |
| Русский              |                    |    |
| Russian              |                    |    |
| Italiano             |                    |    |
| Italian              |                    |    |
| Portugues *          |                    |    |
| Portuguese           |                    |    |
| Hebrew *             |                    |    |
| * Natural voice oper | ation not supporte | d. |



























### Radio





Эn









. . . . . . . . . . . . . . . . . .

### Radio















### Music

















### Switch Source









|11

### Phone Call





















### **DMC Intercom**







#### **Grouping Success**













# **Music Sharing**





3

















### **DMC Intercom**











Add Bluetooth passenger











# Phone Call













# **GPS** Pairing



















# **Universal Bluetooth intercom**









#### **Rider B**







### Reboot



### Factory Reset





## Voice Commands - Always On!

#### Answer

- Ignore
- "Hey Cardo, end call"
- "Hey Cardo, speed dial"
- "Hey Cardo, redial number"
- "Hey Cardo, music on"
- "Hey Cardo, music off "
- "Hey Cardo, next track"
- "Hey Cardo, previous track"
- "Hey Cardo, share music"
- "Hey Cardo, radio on"
- "Hey Cardo, radio off "



English

- "Hey Cardo, next station"
- "Hey Cardo, previous station"

For Bluetooth intercom