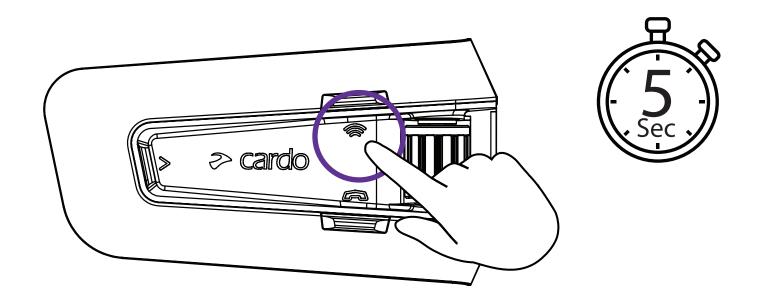

|
| Chinese              |                    |    |
| 日本語                  |                    |    |
| Japanese             |                    |    |
| Русский              |                    |    |
| Russian              |                    |    |
| Italiano             |                    |    |
| Italian              |                    |    |
| Portugues *          |                    |    |
| Portuguese           |                    |    |
| Hebrew *             |                    |    |
| * Natural voice oper | ation not supporte | d. |



























### Radio





Эn









. . . . . . . . . . . . . . . . . .

### Radio















### Music

















### Switch Source









|11

### Phone Call





















### **DMC Intercom**







#### **Grouping Success**













# **Music Sharing**





3

















### **DMC Intercom**











Add Bluetooth passenger











# Phone Call













# **GPS** Pairing



















# **Universal Bluetooth intercom**









#### **Rider B**







### Reboot



### Factory Reset





## Voice Commands - Always On!

#### Answer

- Ignore
- "Hey Cardo, end call"
- "Hey Cardo, speed dial"
- "Hey Cardo, redial number"
- "Hey Cardo, music on"
- "Hey Cardo, music off "
- "Hey Cardo, next track"
- "Hey Cardo, previous track"
- "Hey Cardo, share music"
- "Hey Cardo, radio on"
- "Hey Cardo, radio off "



English

- "Hey Cardo, next station"
- "Hey Cardo, previous station"

For Bluetooth intercom only

- "Hey Cardo, call intercom"
- "Hey Cardo, end intercom"