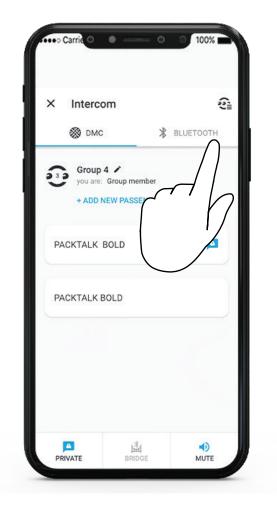

|                    |    |
| Japanese             |                    |    |
| Русский              |                    |    |
| Russian              |                    |    |
| Italiano             |                    |    |
| Italian              |                    |    |
| Portugues *          |                    |    |
| Portuguese           |                    |    |
| Hebrew *             |                    |    |
| * Natural voice oper | ation not supporte | d. |



























### Radio





Эn









. . . . . . . . . . . . . . . . . .

### Radio















### Music

















### Switch Source









|11

### Phone Call





















### **DMC Intercom**







#### **Grouping Success**













# **Music Sharing**





3

















### **DMC Intercom**











Add Bluetooth passenger











# Phone Call













# **GPS** Pairing



















# **Universal Bluetooth intercom**









#### **Rider B**







### Reboot



### Factory Reset





## Voice Commands - Always On!

#### Answer

- Ignore
- "Hey Cardo, end call"
- "Hey Cardo, speed dial"
- "Hey Cardo, redial number"
- "Hey Cardo, music on"
- "Hey Cardo, music off "
- "Hey Cardo, next track"
- "Hey Cardo, previous track"
- "Hey Cardo, share music"
- "Hey Cardo, radio on"
- "Hey Cardo, radio off "



English

- "Hey Cardo, next station"
- "Hey Cardo, previous station"

For Bluetooth intercom only

- "Hey Cardo, call intercom"
- "Hey Cardo, end intercom"



- "Hey Cardo, volume up"
- "Hey Cardo, volume down"
- "Hey Cardo, mute audi