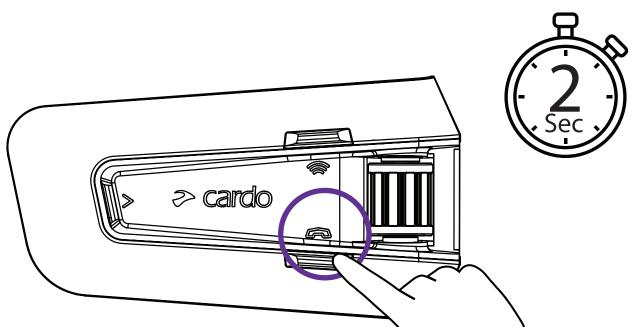

|                    |    |
| Chinese              |                    |    |
| 日本語                  |                    |    |
| Japanese             |                    |    |
| Русский              |                    |    |
| Russian              |                    |    |
| Italiano             |                    |    |
| Italian              |                    |    |
| Portugues *          |                    |    |
| Portuguese           |                    |    |
| Hebrew *             |                    |    |
| * Natural voice oper | ation not supporte | d. |



























### Radio





Эn









. . . . . . . . . . . . . . . . . .

### Radio















### Music

















### Switch Source









|11

### Phone Call





















### **DMC Intercom**







#### **Grouping Success**













# **Music Sharing**





3

















### **DMC Intercom**











Add Bluetooth passenger











# Phone Call













# **GPS** Pairing



















# **Universal Bluetooth intercom**









#### **Rider B**







### Reboot



### Factory Reset





## Voice Commands - Always On!

#### Answer

- Ignore
- "Hey Cardo, end call"
- "Hey Cardo, speed dial"
- "Hey Cardo, redial number"
- "Hey Cardo, music on"
- "Hey Cardo, music off "
- "Hey Cardo, next track"
- "Hey Cardo, previous track"
- "Hey Cardo, share music"
- "Hey Cardo, radio on"
- "Hey Cardo, radio off "



English

- "Hey Cardo, next station"
- "Hey Cardo, previous station"

For Bluetooth intercom only

- "Hey Cardo, call intercom"
-