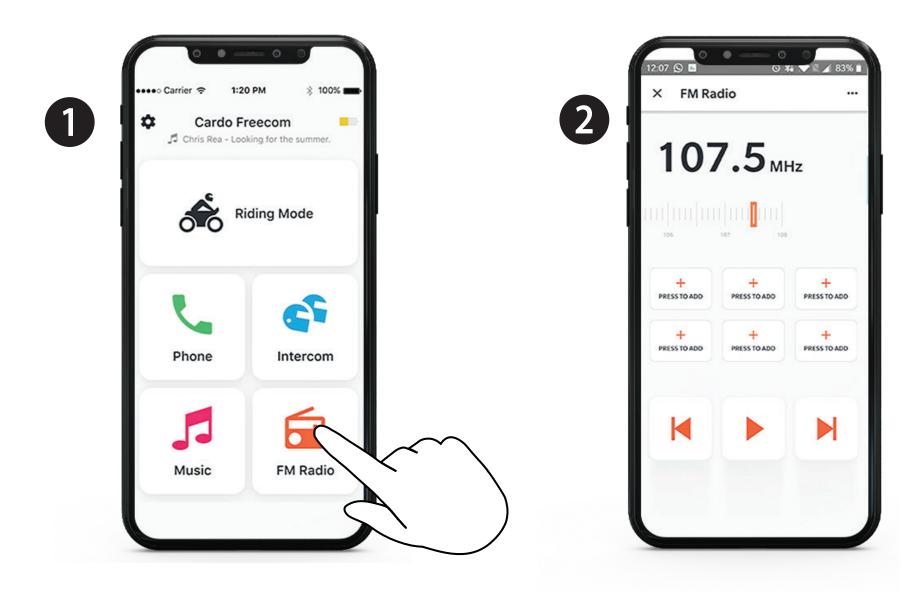

nch               |                    |    |
| Deutsch              |                    |    |
| German               |                    |    |
| 中文                   |                    |    |
| Chinese              |                    |    |
| 日本語                  |                    |    |
| Japanese             |                    |    |
| Русский              |                    |    |
| Russian              |                    |    |
| Italiano             |                    |    |
| Italian              |                    |    |
| Portugues *          |                    |    |
| Portuguese           |                    |    |
| Hebrew *             |                    |    |
| * Natural voice oper | ation not supporte | d. |



























### Radio





Эn









. . . . . . . . . . . . . . . . . .

### Radio















### Music

















### Switch Source









|11

### Phone Call





















### **DMC Intercom**







#### **Grouping Success**













# **Music Sharing**





3

















### **DMC Intercom**











Add Bluetooth passenger











# Phone Call













# **GPS** Pairing



















# **Universal Bluetooth intercom**









#### **Rider B**







### Reboot



### Factory Reset





## Voice Commands - Always On!

#### Answer

- Ignore
- "Hey Cardo, end call"
- "Hey Cardo, speed dial"
- "Hey Cardo, redial number"
- "Hey Cardo, music on"
- "Hey Cardo, music off "
- "Hey Cardo, next track"
- "Hey Cardo, previous track"
- "Hey Cardo, share music"
- "Hey Cardo, rad