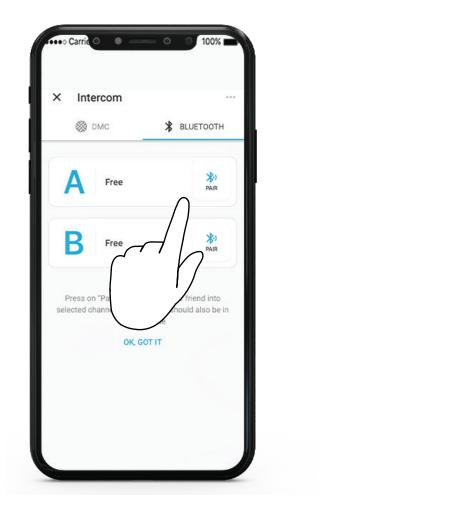

|                    |    |
| Japanese             |                    |    |
| Русский              |                    |    |
| Russian              |                    |    |
| Italiano             |                    |    |
| Italian              |                    |    |
| Portugues *          |                    |    |
| Portuguese           |                    |    |
| Hebrew *             |                    |    |
| * Natural voice oper | ation not supporte | d. |



























### Radio





Эn









. . . . . . . . . . . . . . . . . .

### Radio















### Music

















### Switch Source









|11

### Phone Call





















### **DMC Intercom**







#### **Grouping Success**













# **Music Sharing**





3

















### **DMC Intercom**











Add Bluetooth passenger











# Phone Call













# **GPS** Pairing



















# **Universal Bluetooth intercom**









#### **Rider B**







### Reboot



### Factory Reset





## Voice Commands - Always On!

#### Answer

- Ignore
- "Hey Cardo, end call"
- "Hey Cardo, speed dial"
- "Hey Cardo, redial number"
- "Hey Cardo, music on"
- "Hey Cardo, music off "
- "Hey Cardo, next track"
- "Hey Cardo, previous track"
- "Hey Cardo, share music"
- "Hey Cardo, radio on"
- "Hey Cardo, radio off "



English

- "Hey Cardo, next station"
- "Hey Cardo, previous station"

For Bluetooth intercom only

- "Hey Cardo, call intercom"
- "Hey Cardo, end intercom"



- "Hey Cardo, volume up"
- "Hey Cardo, volume down"
- "Hey Cardo, mute audio"