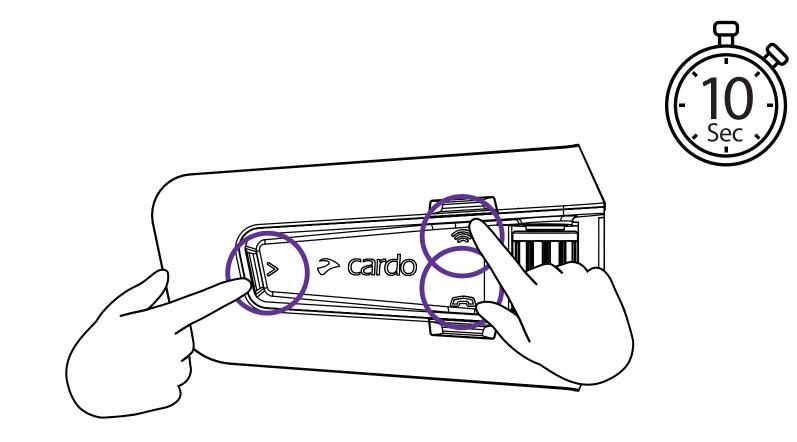

n              |                    |    |
| Portugues *          |                    |    |
| Portuguese           |                    |    |
| Hebrew *             |                    |    |
| * Natural voice oper | ation not supporte | d. |



























### Radio





Эn









. . . . . . . . . . . . . . . . . .

### Radio















### Music

















### Switch Source









|11

### Phone Call





















### **DMC Intercom**







#### **Grouping Success**













# **Music Sharing**





3

















### **DMC Intercom**











Add Bluetooth passenger











# Phone Call













# **GPS** Pairing



















# **Universal Bluetooth intercom**









#### **Rider B**







### Reboot



### Factory Reset





## Voice Commands - Always On!

#### Answer

- Ignore
- "Hey Cardo, end call"
- "Hey Cardo, speed dial"
- "Hey Cardo, redial number"
- "Hey Cardo, music on"
- "Hey Cardo, music off "
- "Hey Cardo, next track"
- "Hey Cardo, previous track"
- "Hey Cardo, share music"
- "Hey Cardo, radio on"
- "Hey Cardo, radio off "



English

- "Hey Cardo, next station"
- "Hey Cardo, previous station"

For Bluetooth intercom only

- "Hey Cardo, call intercom"
- "Hey Cardo, end intercom"



- "Hey Cardo, volume up"
- "Hey Cardo, volume down"
- "Hey Cardo, mute audio"
- "Hey Cardo, unmute audio"
- "Hey Cardo, mute microphone"
- "Hey Cardo, unmute microphone"

"Hey Cardo, battery status"













Cardo Connect App

Cardosystems.com/update

Cardosystems.com/support