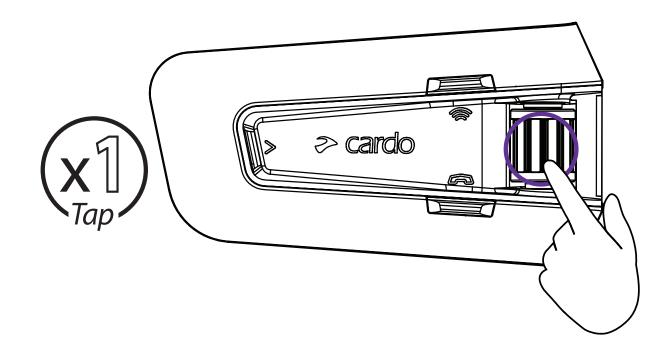

|                    |    |
| Deutsch              |                    |    |
| German               |                    |    |
| 中文                   |                    |    |
| Chinese              |                    |    |
| 日本語                  |                    |    |
| Japanese             |                    |    |
| Русский              |                    |    |
| Russian              |                    |    |
| Italiano             |                    |    |
| Italian              |                    |    |
| Portugues *          |                    |    |
| Portuguese           |                    |    |
| Hebrew *             |                    |    |
| * Natural voice oper | ation not supporte | d. |



























### Radio





Эn









. . . . . . . . . . . . . . . . . .

### Radio















### Music

















### Switch Source









|11

### Phone Call





















### **DMC Intercom**







#### **Grouping Success**













# **Music Sharing**





3

















### **DMC Intercom**











Add Bluetooth passenger











# Phone Call













# **GPS** Pairing



















# **Universal Bluetooth intercom**









#### **Rider B**







### Reboot



### Factory Reset





## Voice Commands - Always On!

#### Answer

- Ignore
- "Hey Cardo, end call"
- "Hey Cardo, speed dial"
- "Hey Cardo, redial number"
- "Hey Cardo, music on"
- "Hey Cardo, music off "
- "Hey Cardo, next track"
- "Hey Cardo, previous track"
- "Hey Cardo, share music"
- "Hey Cardo, radio on"
- "