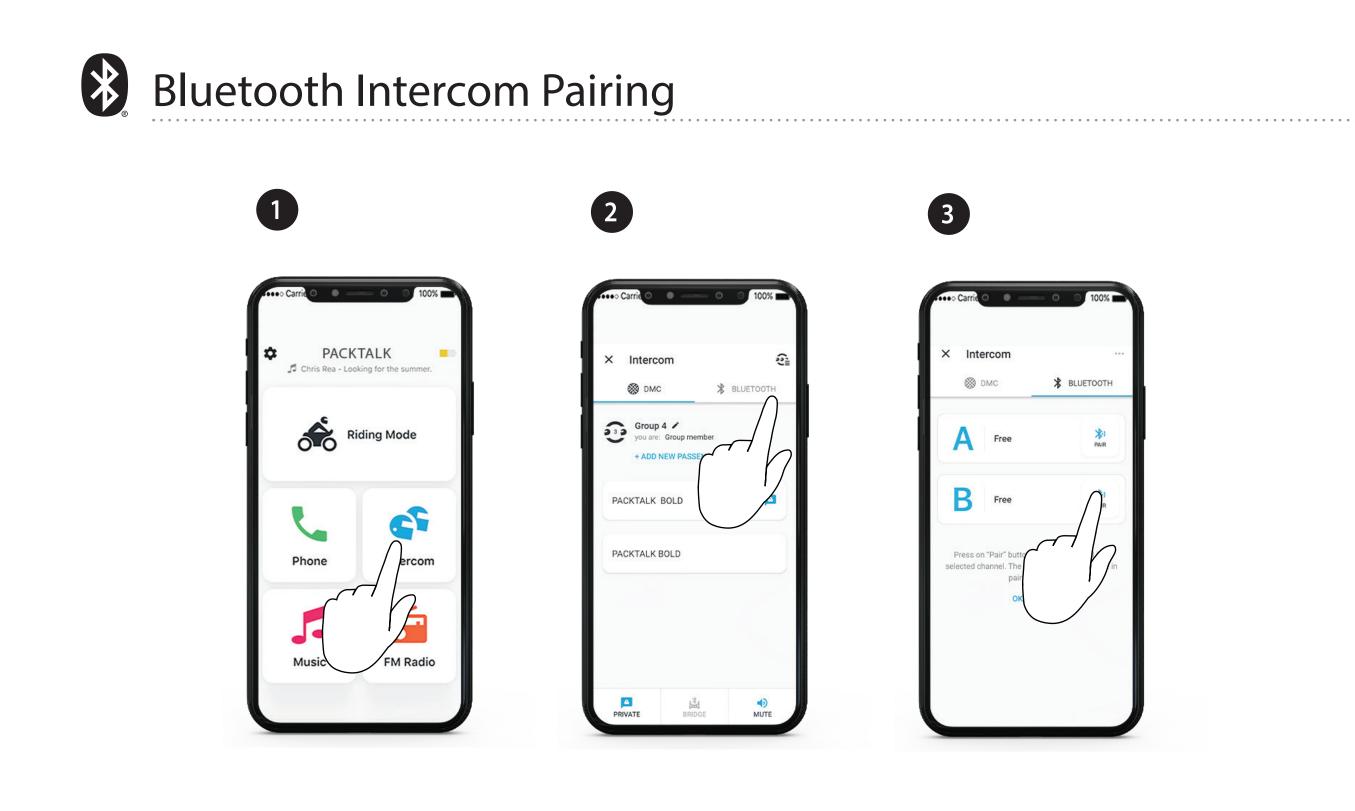

|
| Italiano             |                    |    |
| Italian              |                    |    |
| Portugues *          |                    |    |
| Portuguese           |                    |    |
| Hebrew *             |                    |    |
| * Natural voice oper | ation not supporte | d. |



























### Radio





Эn









. . . . . . . . . . . . . . . . . .

### Radio















### Music

















### Switch Source









|11

### Phone Call





















### **DMC Intercom**







#### **Grouping Success**













# **Music Sharing**





3

















### **DMC Intercom**











Add Bluetooth passenger











# Phone Call













# **GPS** Pairing



















# **Universal Bluetooth intercom**









#### **Rider B**







### Reboot



### Factory Reset





## Voice Commands - Always On!

#### Answer

- Ignore
- "Hey Cardo, end call"
- "Hey Cardo, speed dial"
- "Hey Cardo, redial number"
- "Hey Cardo, music on"
- "Hey Cardo, music off "
- "Hey Cardo, next track"
- "Hey Cardo, previous track"
- "Hey Cardo, share music"
- "Hey Cardo, radio on"
- "Hey Cardo, radio off "



English

- "Hey Cardo, next station"
- "Hey Cardo, previous station"

For Bluetooth intercom only

- "Hey Cardo, call intercom"
- "Hey Cardo, end intercom"



- "Hey Cardo, volume up"
- "Hey Cardo, volume down"
- "Hey Cardo, mute audio"
- "Hey Cardo, unmute audio"
- "Hey Cardo, mute microphone"
- "Hey Cardo, unmute microphone"

"Hey Cardo, battery status"













Cardo Connect App

Cardosystems.com/updat