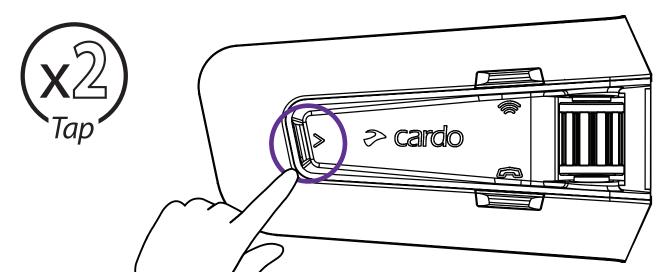

German               |                    |    |
| 中文                   |                    |    |
| Chinese              |                    |    |
| 日本語                  |                    |    |
| Japanese             |                    |    |
| Русский              |                    |    |
| Russian              |                    |    |
| Italiano             |                    |    |
| Italian              |                    |    |
| Portugues *          |                    |    |
| Portuguese           |                    |    |
| Hebrew *             |                    |    |
| * Natural voice oper | ation not supporte | d. |



























### Radio





Эn









. . . . . . . . . . . . . . . . . .

### Radio















### Music

















### Switch Source









|11

### Phone Call





















### **DMC Intercom**







#### **Grouping Success**













# **Music Sharing**





3

















### **DMC Intercom**











Add Bluetooth passenger











# Phone Call













# **GPS** Pairing



















# **Universal Bluetooth intercom**









#### **Rider B**







### Reboot



### Factory Reset





## Voice Commands - Always On!

#### Answer

- Ignore
- "Hey Cardo, end call"
- "Hey Cardo, speed dial"
- "Hey Cardo, redial number"
- "Hey Cardo, music on"
- "Hey Cardo, music off "
- "Hey Cardo, next track"
- "Hey Cardo, previous track"
- "Hey Cardo, share music"
- "Hey Cardo, radio on"
- "Hey Cardo, radio off "



English

- "Hey Cardo, next station"
- "Hey Cardo, previous sta