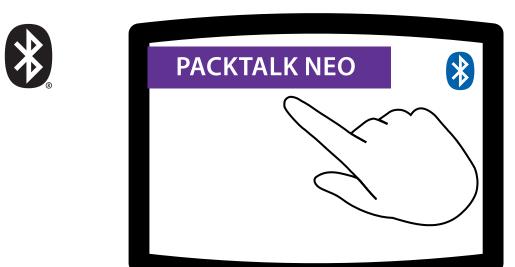

sian              |                    |    |
| Italiano             |                    |    |
| Italian              |                    |    |
| Portugues *          |                    |    |
| Portuguese           |                    |    |
| Hebrew *             |                    |    |
| * Natural voice oper | ation not supporte | d. |



























### Radio





Эn









. . . . . . . . . . . . . . . . . .

### Radio















### Music

















### Switch Source









|11

### Phone Call





















### **DMC Intercom**







#### **Grouping Success**













# **Music Sharing**





3

















### **DMC Intercom**











Add Bluetooth passenger











# Phone Call













# **GPS** Pairing



















# **Universal Bluetooth intercom**









#### **Rider B**







### Reboot



### Factory Reset





## Voice Commands - Always On!

#### Answer

- Ignore
- "Hey Cardo, end call"
- "Hey Cardo, speed dial"
- "Hey Cardo, redial number"
- "Hey Cardo, music on"
- "Hey Cardo, music off "
- "Hey Cardo, next track"
- "Hey Cardo, previous track"
- "Hey Cardo, share music"
- "Hey Cardo, radio on"
- "Hey Cardo, radio off "



English

- "Hey Cardo, next station"
- "Hey Cardo, previous station"

For Bluetooth intercom only

- "Hey Cardo, call intercom"
- "Hey Cardo, end intercom"



- "Hey Cardo, volume up"
- "Hey Cardo, volume down"
- "Hey Cardo, mute audio"
- "Hey Cardo, unmute audio"
- "Hey Cardo, mute microphone"
- "Hey Cardo, unmute microphone"

"Hey Cardo, battery status"













C