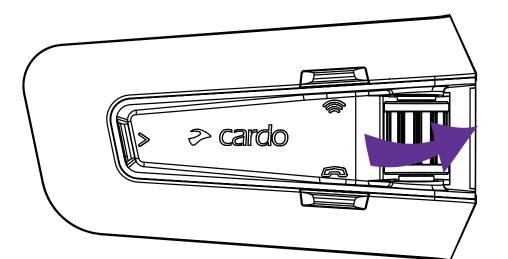

|                    |    |
| Chinese              |                    |    |
| 日本語                  |                    |    |
| Japanese             |                    |    |
| Русский              |                    |    |
| Russian              |                    |    |
| Italiano             |                    |    |
| Italian              |                    |    |
| Portugues *          |                    |    |
| Portuguese           |                    |    |
| Hebrew *             |                    |    |
| * Natural voice oper | ation not supporte | d. |



























### Radio





Эn









. . . . . . . . . . . . . . . . . .

### Radio















### Music

















### Switch Source









|11

### Phone Call





















### **DMC Intercom**







#### **Grouping Success**













# **Music Sharing**





3

















### **DMC Intercom**











Add Bluetooth passenger











# Phone Call













# **GPS** Pairing



















# **Universal Bluetooth intercom**









#### **Rider B**







### Reboot



### Factory Reset





## Voice Commands - Always On!

#### Answer

- Ignore
- "Hey Cardo, end call"
- "Hey Cardo, speed dial"
- "Hey Cardo, redial number"
- "Hey Cardo, music on"
- "Hey Cardo, music off "
- "Hey Cardo, next track"
- "Hey Cardo, previous track"
- "Hey Cardo, share music"
- "Hey Cardo, radio on"
- "Hey Cardo, radio off "



English

- "Hey Cardo, next station"
- "Hey Cardo, previous station"

For Bluetooth intercom only

- "Hey Cardo, call int