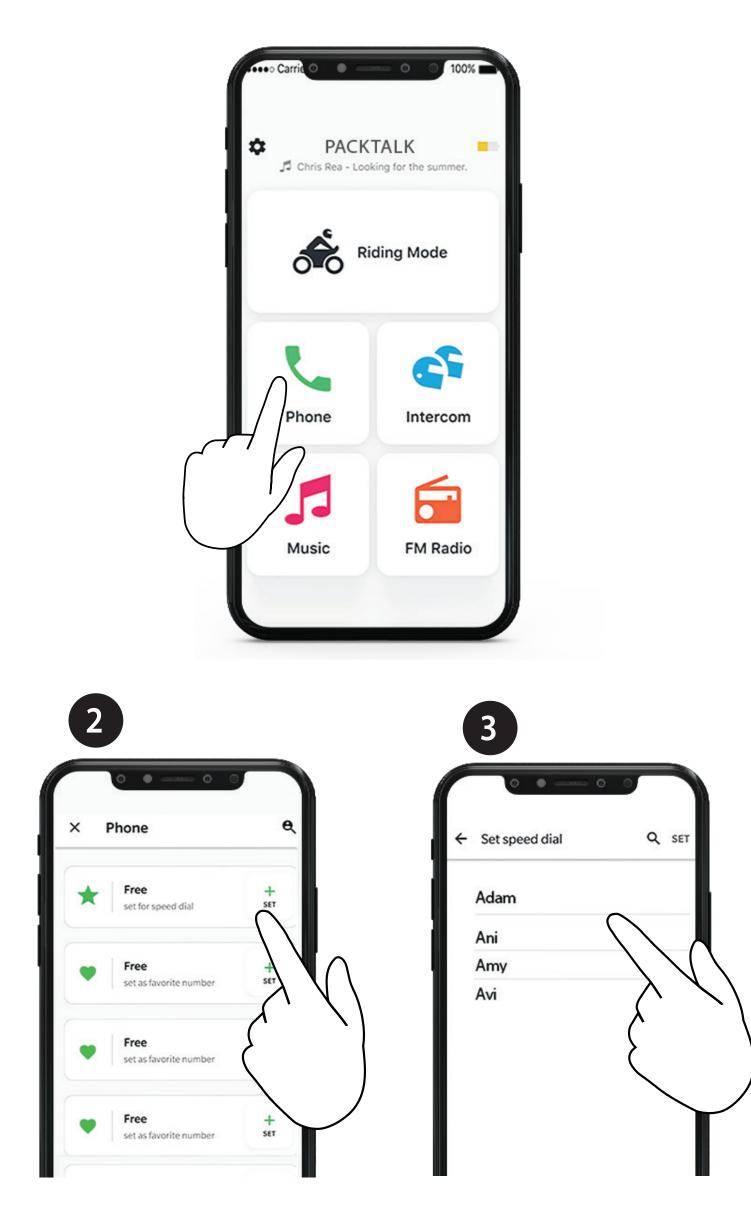

|                    |    |
| Russian              |                    |    |
| Italiano             |                    |    |
| Italian              |                    |    |
| Portugues *          |                    |    |
| Portuguese           |                    |    |
| Hebrew *             |                    |    |
| * Natural voice oper | ation not supporte | d. |



























### Radio





Эn









. . . . . . . . . . . . . . . . . .

### Radio















### Music

















### Switch Source









|11

### Phone Call





















### **DMC Intercom**







#### **Grouping Success**













# **Music Sharing**





3

















### **DMC Intercom**











Add Bluetooth passenger











# Phone Call













# **GPS** Pairing



















# **Universal Bluetooth intercom**









#### **Rider B**







### Reboot



### Factory Reset





## Voice Commands - Always On!

#### Answer

- Ignore
- "Hey Cardo, end call"
- "Hey Cardo, speed dial"
- "Hey Cardo, redial number"
- "Hey Cardo, music on"
- "Hey Cardo, music off "
- "Hey Cardo, next track"
- "Hey Cardo, previous track"
- "Hey Cardo, share music"
- "Hey Cardo, radio on"
- "Hey Cardo, radio off "



English

- "Hey Cardo, next station"
- "Hey Cardo, previous station"

For Bluetooth intercom only

- "Hey Cardo, call intercom"
- "Hey Cardo, end intercom"



- "Hey Cardo, volume up"
- "Hey Cardo, volume down"
- "Hey Cardo, mute audio"
- "Hey Cardo, unmute audio"
- "Hey Cardo, mute microphone"
- "Hey Cardo, unmute microphone"

"