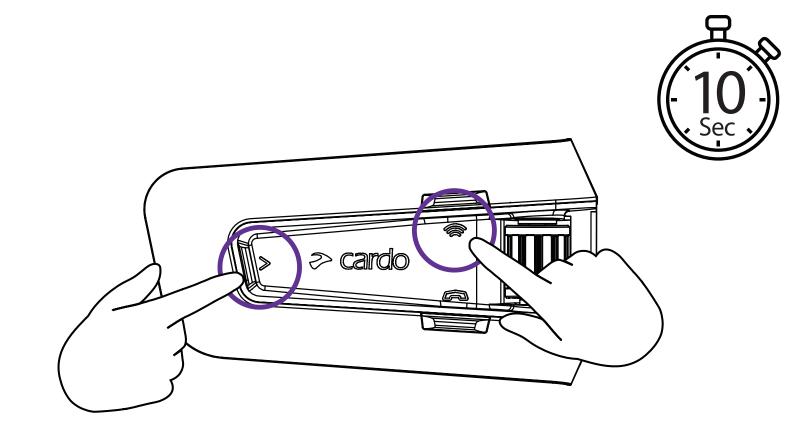

|    |
| Italian              |                    |    |
| Portugues *          |                    |    |
| Portuguese           |                    |    |
| Hebrew *             |                    |    |
| * Natural voice oper | ation not supporte | d. |



























### Radio





Эn









. . . . . . . . . . . . . . . . . .

### Radio















### Music

















### Switch Source









|11

### Phone Call





















### **DMC Intercom**







#### **Grouping Success**













# **Music Sharing**





3

















### **DMC Intercom**











Add Bluetooth passenger











# Phone Call













# **GPS** Pairing



















# **Universal Bluetooth intercom**









#### **Rider B**







### Reboot



### Factory Reset





## Voice Commands - Always On!

#### Answer

- Ignore
- "Hey Cardo, end call"
- "Hey Cardo, speed dial"
- "Hey Cardo, redial number"
- "Hey Cardo, music on"
- "Hey Cardo, music off "
- "Hey Cardo, next track"
- "Hey Cardo, previous track"
- "Hey Cardo, share music"
- "Hey Cardo, radio on"
- "Hey Cardo, radio off "



English

- "Hey Cardo, next station"
- "Hey Cardo, previous station"

For Bluetooth intercom only

- "Hey Cardo, call intercom"
- "Hey Cardo, end intercom"



- "Hey Cardo, volume up"
- "Hey Cardo, volume down"
- "Hey Cardo, mute audio"
- "Hey Cardo, unmute audio"
- "Hey Cardo, mute microphone"
- "Hey Cardo, unmute microphone"

"Hey Cardo, battery status"













Cardo Connect App

Cardosystems.com/update

Cardosystems.com/support