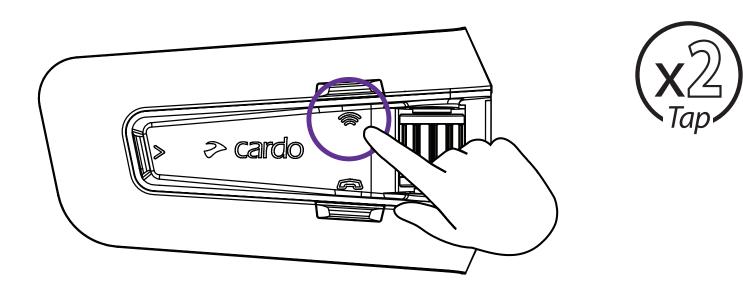

|                    |    |
| Italian              |                    |    |
| Portugues *          |                    |    |
| Portuguese           |                    |    |
| Hebrew *             |                    |    |
| * Natural voice oper | ation not supporte | d. |



























### Radio





Эn









. . . . . . . . . . . . . . . . . .

### Radio















### Music

















### Switch Source









|11

### Phone Call





















### **DMC Intercom**







#### **Grouping Success**













# **Music Sharing**





3

















### **DMC Intercom**











Add Bluetooth passenger











# Phone Call













# **GPS** Pairing



















# **Universal Bluetooth intercom**









#### **Rider B**







### Reboot



### Factory Reset





## Voice Commands - Always On!

#### Answer

- Ignore
- "Hey Cardo, end call"
- "Hey Cardo, speed dial"
- "Hey Cardo, redial number"
- "Hey Cardo, music on"
- "Hey Cardo, music off "
- "Hey Cardo, next track"
- "Hey Cardo, previous track"
- "Hey Cardo, share music"
- "Hey Cardo, radio on"
- "Hey Cardo, radio off "



English

- "Hey Cardo, next station"
- "Hey Cardo, previous station"

For Bluetooth intercom only

- "Hey Cardo, call intercom"
- "Hey Cardo, end intercom"



- "Hey Cardo, volume up"
- "Hey Cardo, volume down"
- "Hey Cardo, mute audio"
- "Hey Cardo, unmute audio"
- "Hey Cardo, mute microphone"
- "Hey Cardo, unmute microphone"

"Hey Cardo, battery status"













Cardo Connect App

Cardosystems.com/update

Cardosystems.com/suppor