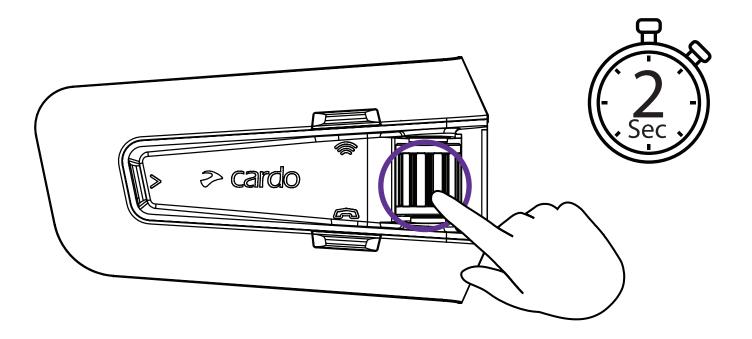

|    |
| 日本語                  |                    |    |
| Japanese             |                    |    |
| Русский              |                    |    |
| Russian              |                    |    |
| Italiano             |                    |    |
| Italian              |                    |    |
| Portugues *          |                    |    |
| Portuguese           |                    |    |
| Hebrew *             |                    |    |
| * Natural voice oper | ation not supporte | d. |



























### Radio





Эn









. . . . . . . . . . . . . . . . . .

### Radio















### Music

















### Switch Source









|11

### Phone Call





















### **DMC Intercom**







#### **Grouping Success**













# **Music Sharing**





3

















### **DMC Intercom**











Add Bluetooth passenger











# Phone Call













# **GPS** Pairing



















# **Universal Bluetooth intercom**









#### **Rider B**







### Reboot



### Factory Reset





## Voice Commands - Always On!

#### Answer

- Ignore
- "Hey Cardo, end call"
- "Hey Cardo, speed dial"
- "Hey Cardo, redial number"
- "Hey Cardo, music on"
- "Hey Cardo, music off "
- "Hey Cardo, next track"
- "Hey Cardo, previous track"
- "Hey Cardo, share music"
- "Hey Cardo, radio on"
- "Hey Cardo, radio off "



English

- "Hey Cardo, next station"
- "Hey Cardo, previous station"

For Bluetooth intercom only

- "Hey Cardo, call intercom"
- "Hey Cardo, end intercom"



- "Hey Cardo, volume up"
- "Hey Car