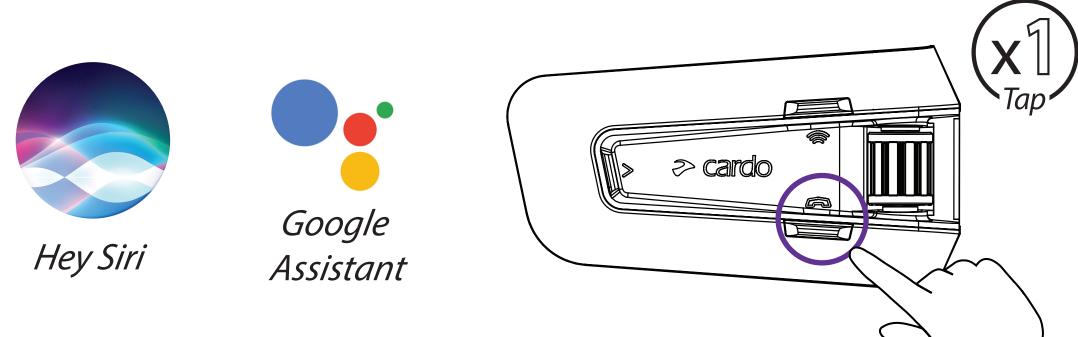

## Voice Commands - Always On!

#### Answer

- Ignore
- "Hey Cardo, end call"
- "Hey Cardo, speed dial"
- "Hey Cardo, redial number"
- "Hey Cardo, music on"
- "Hey Cardo, music off "
- "Hey Cardo, next track"
- "Hey Cardo, previous track"
- "Hey Cardo, share music"
- "Hey Cardo, radio on"
- "Hey Cardo, radio off "

English

- "Hey Cardo, next station"
- "Hey Cardo, previous station"

For Bluetooth intercom only

- "Hey Cardo, call intercom"
- "Hey Cardo, end intercom"

- "Hey Cardo, volume up"
- "Hey Cardo, volume down"
- "Hey Cardo, mute audio"
- "Hey Cardo, unmute audio"
- "Hey Cardo, mute microphone"
- "Hey Cardo, unmute microphone"

"Hey Cardo, battery status"

Cardo Connect App

Cardosystems.com/update

Cardosystems.com/support