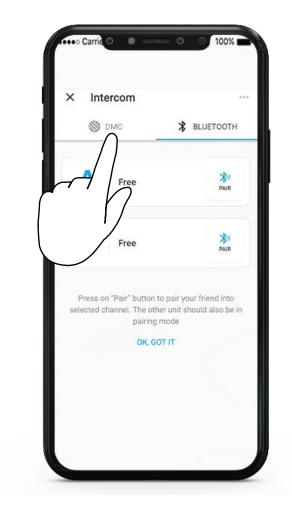

|    |
| Japanese             |                    |    |
| Русский              |                    |    |
| Russian              |                    |    |
| Italiano             |                    |    |
| Italian              |                    |    |
| Portugues *          |                    |    |
| Portuguese           |                    |    |
| Hebrew *             |                    |    |
| * Natural voice oper | ation not supporte | d. |



























### Radio





Эn









. . . . . . . . . . . . . . . . . .

### Radio















### Music

















### Switch Source









|11

### Phone Call





















### **DMC Intercom**







#### **Grouping Success**













# **Music Sharing**





3

















### **DMC Intercom**











Add Bluetooth passenger











# Phone Call













# **GPS** Pairing



















# **Universal Bluetooth intercom**









#### **Rider B**







### Reboot



### Factory Reset





## Voice Commands - Always On!

#### Answer

- Ignore
- "Hey Cardo, end call"
- "Hey Cardo, speed dial"
- "Hey Cardo, redial number"
- "Hey Cardo, music on"
- "Hey Cardo, music off "
- "Hey Cardo, next track"
- "Hey Cardo, previous track"
- "Hey Cardo, share music"
- "Hey Cardo, radio on"
- "Hey Cardo, radio off "



English

- "Hey Cardo, next station"
- "Hey Cardo, previous station"

For Bluetooth intercom only

- "Hey Cardo, call intercom"
- "Hey Cardo, end intercom"



- "Hey Cardo, volume up"
- "Hey Cardo, volume down"
- "Hey Cardo, mute audio"
-