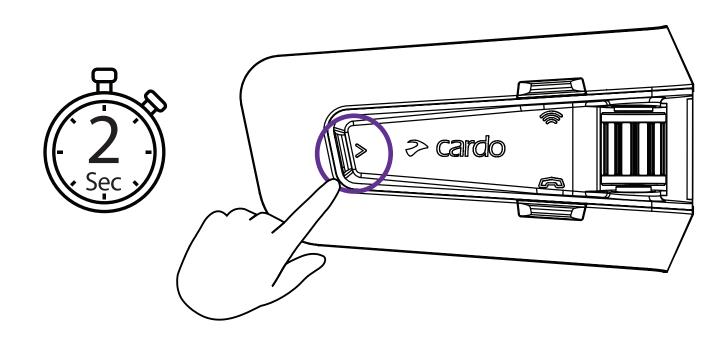

|    |
| 中文                   |                    |    |
| Chinese              |                    |    |
| 日本語                  |                    |    |
| Japanese             |                    |    |
| Русский              |                    |    |
| Russian              |                    |    |
| Italiano             |                    |    |
| Italian              |                    |    |
| Portugues *          |                    |    |
| Portuguese           |                    |    |
| Hebrew *             |                    |    |
| * Natural voice oper | ation not supporte | d. |



























### Radio





Эn









. . . . . . . . . . . . . . . . . .

### Radio















### Music

















### Switch Source









|11

### Phone Call





















### **DMC Intercom**







#### **Grouping Success**













# **Music Sharing**





3

















### **DMC Intercom**











Add Bluetooth passenger











# Phone Call













# **GPS** Pairing



















# **Universal Bluetooth intercom**









#### **Rider B**







### Reboot



### Factory Reset





## Voice Commands - Always On!

#### Answer

- Ignore
- "Hey Cardo, end call"
- "Hey Cardo, speed dial"
- "Hey Cardo, redial number"
- "Hey Cardo, music on"
- "Hey Cardo, music off "
- "Hey Cardo, next track"
- "Hey Cardo, previous track"
- "Hey Cardo, share music"
- "Hey Cardo, radio on"
- "Hey Cardo, radio off "



English

- "Hey Cardo, next station"
- "Hey Cardo, previous station"

For Bluetooth inte