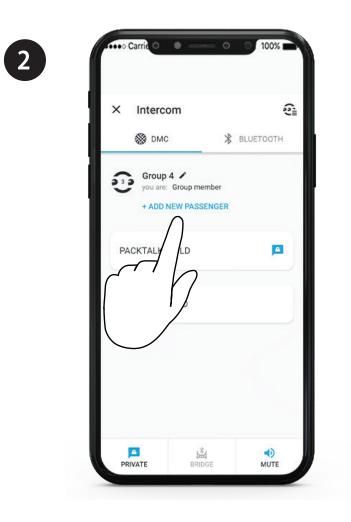

|    |
| Русский              |                    |    |
| Russian              |                    |    |
| Italiano             |                    |    |
| Italian              |                    |    |
| Portugues *          |                    |    |
| Portuguese           |                    |    |
| Hebrew *             |                    |    |
| * Natural voice oper | ation not supporte | d. |



























### Radio





Эn









. . . . . . . . . . . . . . . . . .

### Radio















### Music

















### Switch Source









|11

### Phone Call





















### **DMC Intercom**







#### **Grouping Success**













# **Music Sharing**





3

















### **DMC Intercom**











Add Bluetooth passenger











# Phone Call













# **GPS** Pairing



















# **Universal Bluetooth intercom**









#### **Rider B**







### Reboot



### Factory Reset





## Voice Commands - Always On!

#### Answer

- Ignore
- "Hey Cardo, end call"
- "Hey Cardo, speed dial"
- "Hey Cardo, redial number"
- "Hey Cardo, music on"
- "Hey Cardo, music off "
- "Hey Cardo, next track"
- "Hey Cardo, previous track"
- "Hey Cardo, share music"
- "Hey Cardo, radio on"
- "Hey Cardo, radio off "



English

- "Hey Cardo, next station"
- "Hey Cardo, previous station"

For Bluetooth intercom only

- "Hey Cardo, call intercom"
- "Hey Cardo, end intercom"



- "Hey Cardo, volume up"
- "Hey Cardo, volume down"
- "Hey Cardo, mute audio"
- "Hey Cardo, unmute audio"
- "Hey Cardo, mute microphone"
- "Hey Ca