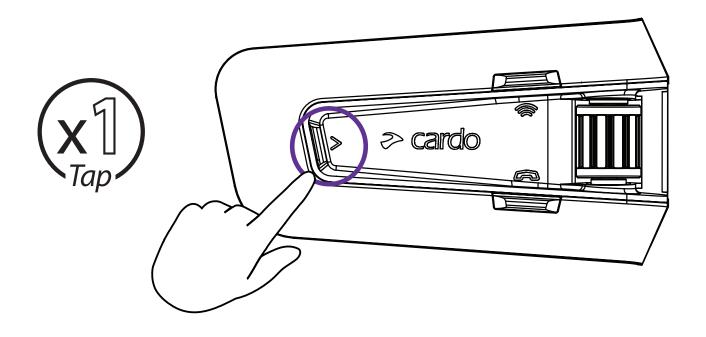

|
| German               |                    |    |
| 中文                   |                    |    |
| Chinese              |                    |    |
| 日本語                  |                    |    |
| Japanese             |                    |    |
| Русский              |                    |    |
| Russian              |                    |    |
| Italiano             |                    |    |
| Italian              |                    |    |
| Portugues *          |                    |    |
| Portuguese           |                    |    |
| Hebrew *             |                    |    |
| * Natural voice oper | ation not supporte | d. |



























### Radio





Эn









. . . . . . . . . . . . . . . . . .

### Radio















### Music

















### Switch Source









|11

### Phone Call





















### **DMC Intercom**







#### **Grouping Success**













# **Music Sharing**





3

















### **DMC Intercom**











Add Bluetooth passenger











# Phone Call













# **GPS** Pairing



















# **Universal Bluetooth intercom**









#### **Rider B**







### Reboot



### Factory Reset





## Voice Commands - Always On!

#### Answer

- Ignore
- "Hey Cardo, end call"
- "Hey Cardo, speed dial"
- "Hey Cardo, redial number"
- "Hey Cardo, music on"
- "Hey Cardo, music off "
- "Hey Cardo, next track"
- "Hey Cardo, previous track"
- "Hey Cardo, share music"
- "Hey Cardo, radio on"
- "Hey Cardo, radio off "



English

- "Hey Cardo, next station"
- "Hey Cardo, previous