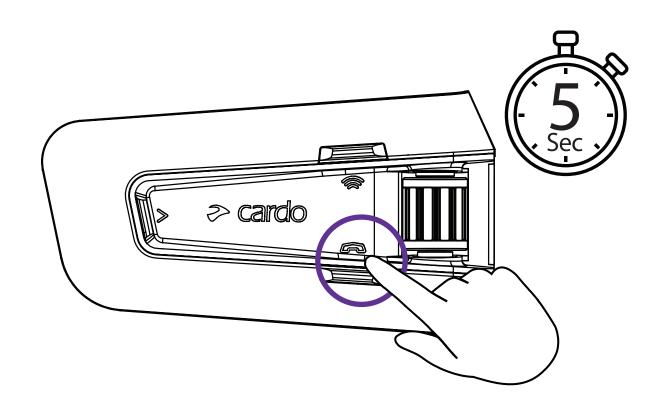

|    |
| Russian              |                    |    |
| Italiano             |                    |    |
| Italian              |                    |    |
| Portugues *          |                    |    |
| Portuguese           |                    |    |
| Hebrew *             |                    |    |
| * Natural voice oper | ation not supporte | d. |



























### Radio





Эn









. . . . . . . . . . . . . . . . . .

### Radio















### Music

















### Switch Source









|11

### Phone Call





















### **DMC Intercom**







#### **Grouping Success**













# **Music Sharing**





3

















### **DMC Intercom**











Add Bluetooth passenger











# Phone Call













# **GPS** Pairing



















# **Universal Bluetooth intercom**









#### **Rider B**







### Reboot



### Factory Reset





## Voice Commands - Always On!

#### Answer

- Ignore
- "Hey Cardo, end call"
- "Hey Cardo, speed dial"
- "Hey Cardo, redial number"
- "Hey Cardo, music on"
- "Hey Cardo, music off "
- "Hey Cardo, next track"
- "Hey Cardo, previous track"
- "Hey Cardo, share music"
- "Hey Cardo, radio on"
- "Hey Cardo, radio off "



English

- "Hey Cardo, next station"
- "Hey Cardo, previous station"

For Bluetooth intercom only

- "Hey Cardo, call intercom"
- "Hey Cardo, end intercom"



- "Hey Cardo, volume up"
- "Hey Cardo, volume down"
- "Hey Cardo, mute audio"
- "Hey Cardo, unmute audio"
- "Hey Cardo, mute microphone"
- "Hey Cardo, unmute microphone"

"Hey Cardo, battery status"