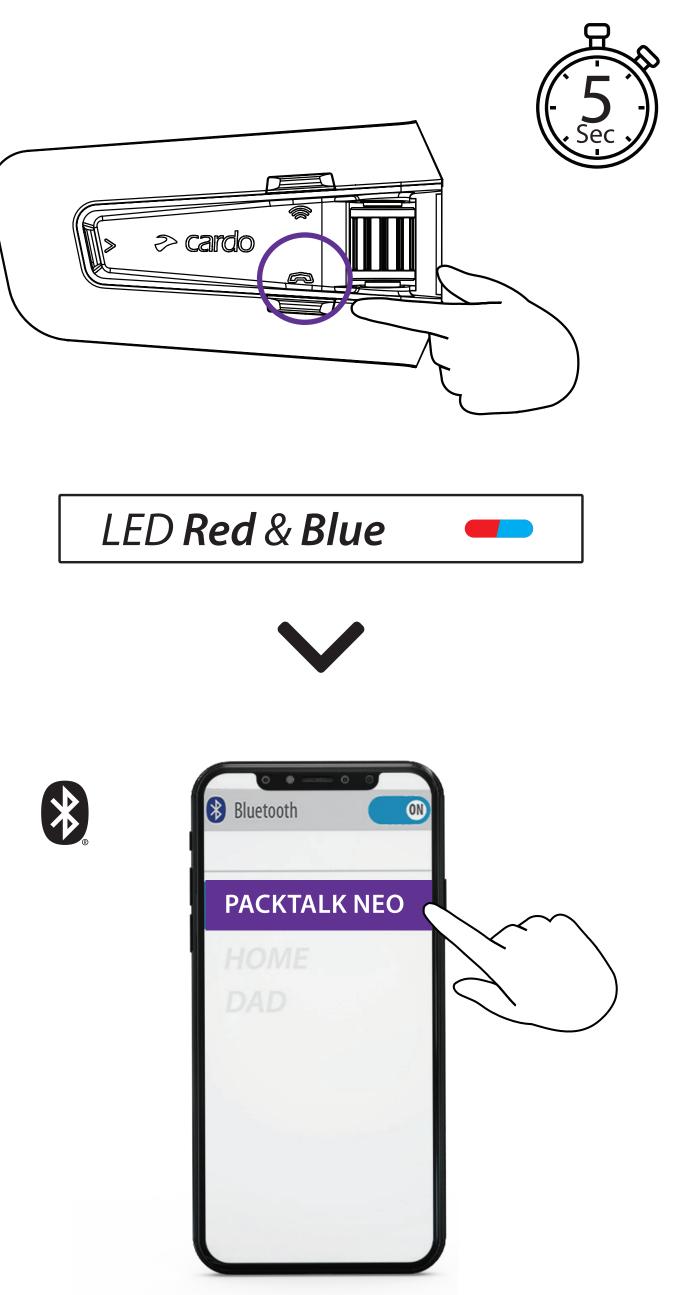

# cardo APP

### **Getting Started**

Intercom

USB-C Charging and Audio Connector