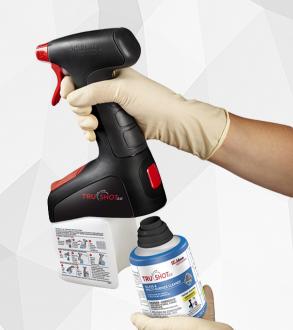

### **Mobile Dispensing System**

TruShot 2.0™ Mobile Dispensing System For TruShot 2.0™ Chemistries

Keep crews moving with our patented spray-and-wipe cleaning system that provides optimized dilution delivery. The easy-to-use system requires no mixing, measuring or stopping and its fully intuitive design will have cleaning crews using it in minutes.

The no-spill, 10-oz. concentrate cartridges snap directly into the trigger dispenser and the pre-labeled cartridges ensure you comply with OSHA workplace labeling compliance. The on-board 10-oz. water reservoir easily fills at any water source reducing re-supply trips to the closet.

Using our proprietary high-quality SC Johnson Professional® TruShot 2.0™ hard surface chemistries, this patented system simplifies dilution dispensing and replaces wall-mounted or other inconveniently located concentrate dispensing systems.