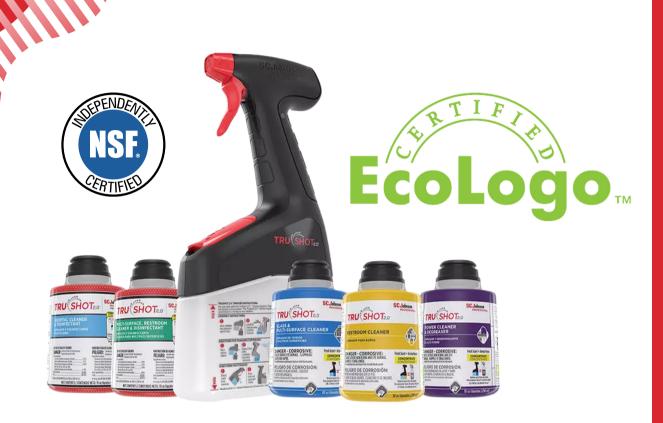

# **Product Line-Up**

## **Hospital Disinfectant**

- ✓ Kill Claims: Norovirus, Enterobacter Aerogenes, Enterovirus D68, and Serratia Marcescens.
- ✓ EPA's List N: Disinfectants for Use Against SARS-CoV-2 (COVID-19)
- ✓ Equivalent to 17 Traditional Spray Bottles

#### **Restroom Cleaner**

- ✓ Penetrates to Remove Tough Dirt & Soap Scum, Leaving a Fresh Scent
- √ Ecologo Certified
- ✓ Equivalent to 18 Traditional Spray Bottles

## **Power Degreaser**

- ✓ Better Fragrance & Streak Resistance vs. TruShot 1.0
- ✓ Now Ecologo Certified!
- ✓ Equivalent to 13 Traditional Spray Bottles

#### **Glass Cleaner**

- ✓ Better Fragrance & Streak Resistance vs. TruShot 1.0
- ✓ NSF and Ecologo Certified
- ✓ Equivalent to 43 Traditional Spray Bottles