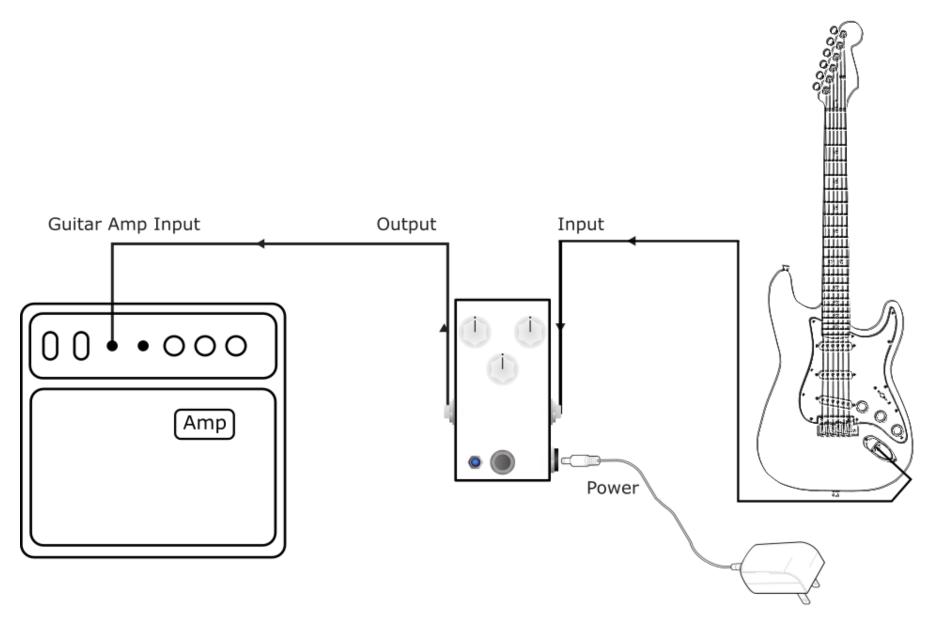

## **Operating Diagram**

### Input\Output

#### **Power Supply**

Vick Audio pedals can be powered by a 9V DC negative tip power supply with a standard Boss style 2.1mm connector (not included).

Current supply should be a minimum on 25 mA to include a safety margin for the DC power adapter.