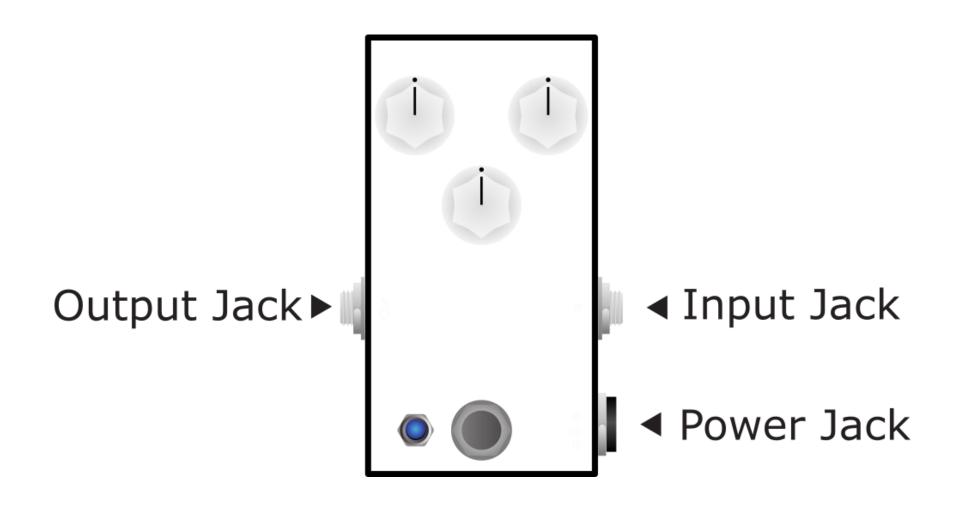

# All Tau Series Pedals

**USER MAUAL** 

&

INSTRUCTIONS

#### **Specs**

DIMENSIONS: 70mm x 112mm x 47mm (23.8" x 44" x 18.7")with knobs

WEIGHT: 217g (.48 lbs.)

**BYPASS:** True Bypass

POWER REQUIREMENTS: 9V DC Center Negative

CURRENT DRAW: 12.5 mA

#### **Power Supply**

Vick Audio pedals can be powered by a 9V DC negative tip power supply with a standard Boss style 2.1mm connector (not included).

Current supply should be a minimum on 25 mA to include a safety margin for the DC power adapter.

Please make sure to use a good quality power supply designed to be used with guitar pedals. Generic power adapters can induce a large amount of unwanted noise to the audio signal. Boss and 1Spot both make excellent adapters.

## **Operating Diagram**



### Input\Output