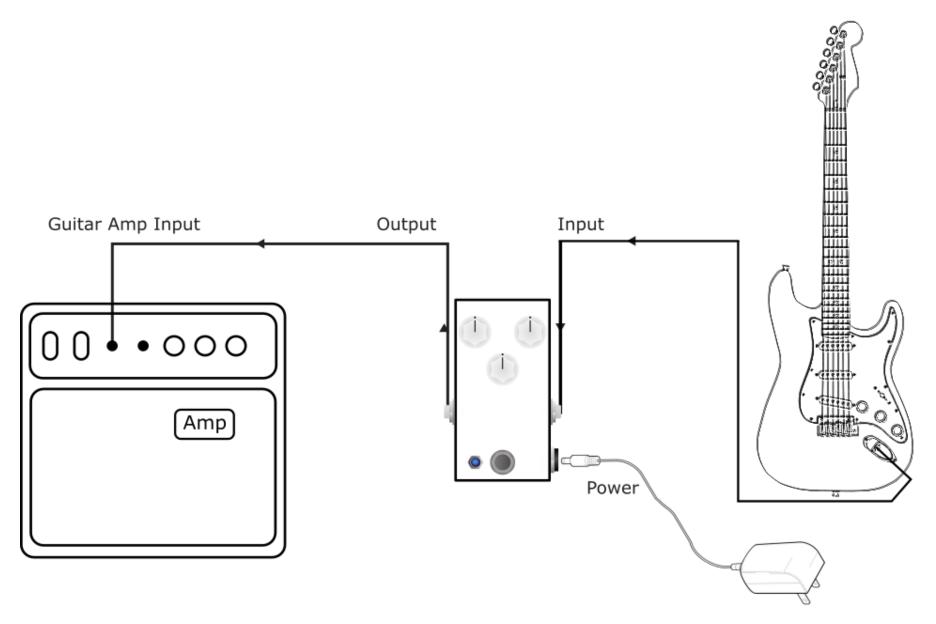

## **Operating Diagram**

## **Power Supply**

Vick Audio pedals can be powered by a 9V DC negative tip power supply with a standard Boss style 2.1mm connector (not included).

Current supply should be a minimum on 25 mA to include a safety margin for the DC power adapter.

Please make sure to use a good quality power supply designed to be used with guitar pedals. Generic power adapters can induce a large amount of unwanted noise to the audio signal. Boss and 1Spot both make excellent adapters.