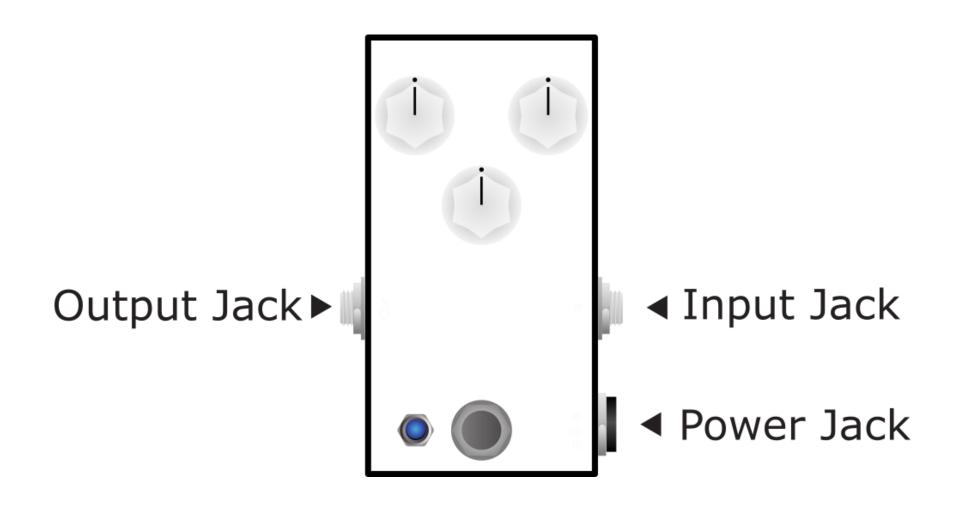

Models: Tree of Life, Mount Pleasant & R-Comp

**USER MAUAL** 

&

INSTRUCTIONS

## **Specs**

DIMENSIONS: 70mm x 112mm x 47mm (23.8" x 44" x 18.7")with knobs

WEIGHT: 217g (.48 lbs.)

**BYPASS:** True Bypass

POWER REQUIREMENTS: 9V DC Center Negative

CURRENT DRAW: 12.5 mA

## **Power Supply**

Vick Audio pedals can be powered by a 9V DC negative tip power supply with a standard Boss style 2.1mm connector (not included).

Current supply should be a minimum on 25 mA to include a safety margin for the DC power adapter.

Please make sure to use a good quality power supply designed to be used with guitar pedals. Generic power adapters can induce a large amount of unwanted noise to the audio signal. Boss and 1Spot both make excellent adapters.

## **Operating Diagram**



## Input\Output