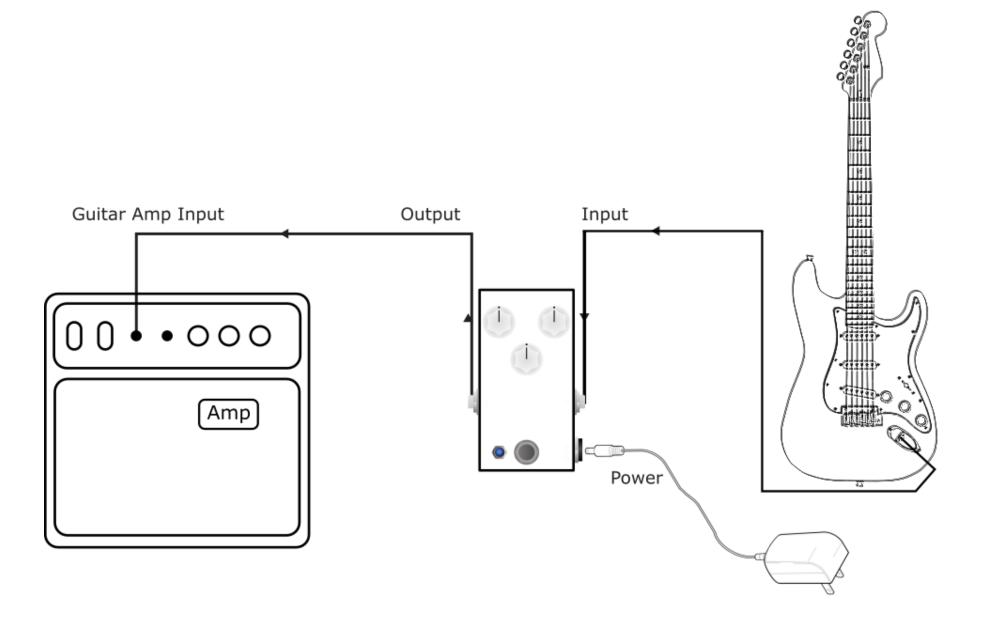

r Effects

Models: Overdriver

USER MAUAL & INSTRUCTIONS



DIMENSIONS: 70mm x 112mm x 47mm (23.8" x 44" x 18.7")with knobs

WEIGHT: 217g (.48 lbs.)

**BYPASS:** True Bypass

POWER REQUIREMENTS: 9V to 18V DC Center Negative

CURRENT DRAW: 12.5 mA

## **Power Supply**

Vick Audio pedals can be powered by a 9V to 18V DC negative tip power supply with a standard Boss style 2.1mm connector (not included). Any voltage between 9 and 18 volts is fine.

Current supply should be a minimum on 25 mA to include a safety margin for the DC power adapter.

Please make sure to use a good quality power supply designed to be used with guitar pedals. Generic power adapters can induce a large amount of unwanted noise to the audio signal. Boss and 1Spot both make excellent adapters.

## **Operating Diagram**



## Input\Output