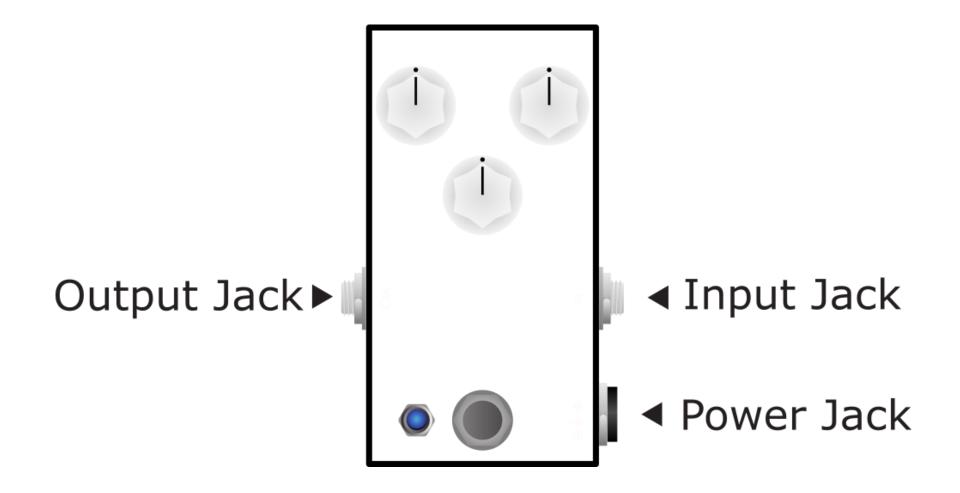

Overdriver

USER MAUAL & INSTRUCTIONS



DIMENSIONS: 70mm x 112mm x 47mm (23.8" x 44" x 18.7")with knobs

WEIGHT: 217g (.48 lbs.)

**BYPASS:** True Bypass

POWER REQUIREMENTS: 9V to 18V DC Center Negative

CURRENT DRAW: 12.5 mA

## **Power Supply**

Vick Audio pedals can be powered by a 9V to 18V DC negative tip power supply with a standard Boss style 2.1mm connector (not included). Any voltage between 9 and 18 volts is fine.

Current supply should be a minimum on 25 mA to include a safety margin for the DC power adapter.

Please make sure to use a good quality power supply designed to be used with guitar pedals. Generic power adapters can induce a large amount of unwanted noise to the audio signal. Boss and 1Spot both make excellent adapters.

## **Operating Diagram**



## Input\Output