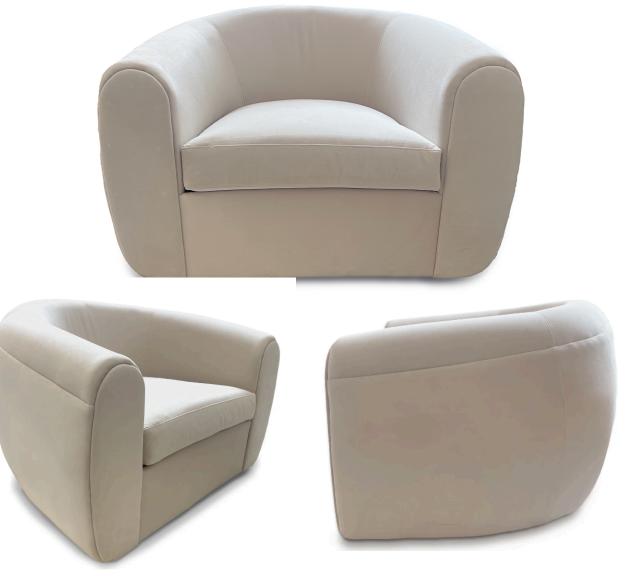

### THE DEKOR SWIVEL CHAIR

#### THE DEKOR SWIVEL CHAIR

MADE TO ORDER: Made in Los Angeles. 5-6 weeks lead time

#### STANDARD DIMENSIONS:

Width: 36.5"

Overall Depth: 34" Overall Height: 27" Seat Height: 15.5" Seat Depth: 23"

## UPHOLSTERY REQUIREMENTS:

Modern Velvet is included. Alternate fabric selections may incur an additional cost. COM is available. Add 2 yards to requirement for patterned fabric.

FILL: Foam

FRAME: Alder Wood

Our midcentury inspired deKor swivel chair is contemporary and comfortable. The deKor Swivel Chair part of the deKor Furniture Collection designed by Isabelle Dahlin.