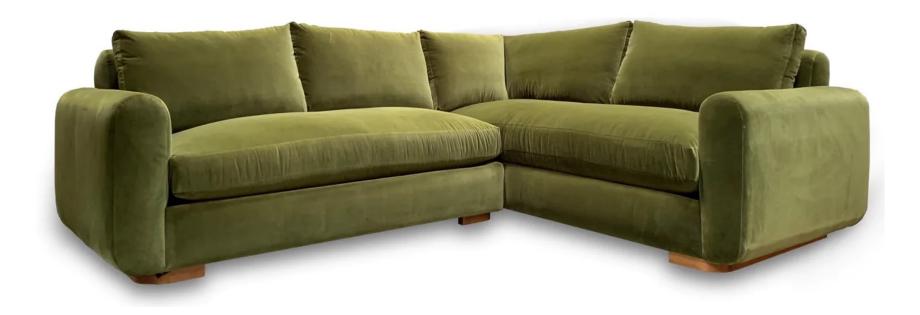

### THE MARGAUX SECTIONAL

MADE TO ORDER: Made in Los Angeles. 5-6 weeks lead time

### SIZE OPTIONS:

Sectional available in custom sizes Also available as a sofa 58"-108"L

### STANDARD DIMENSIONS:

Length: 102" Width: 84"

Overall Depth: 37" Overall Height: 32" Arm Height: 24" Seat Height: 16" Back Height: 30" Arm Width: 6"

UPHOLSTERY REQUIREMENTS: Base-grade fabric is included. Alternate fabric selections may incur an additional cost. COM is available. Add 2 yards to

requirement for patterned fabric.

FILL: Trillium

FRAME: Alder Wood

This is a wonderfully warm, rounded design with plush trillium cushions and statement wood plinth legs. Shown as a 2-piece sectional, the curved back is perfect for a show piece in the center of a room. Available as a sofa or in custom sizes. The Margaux is part of the deKor Custom Collection designed by Isabelle Dahlin.