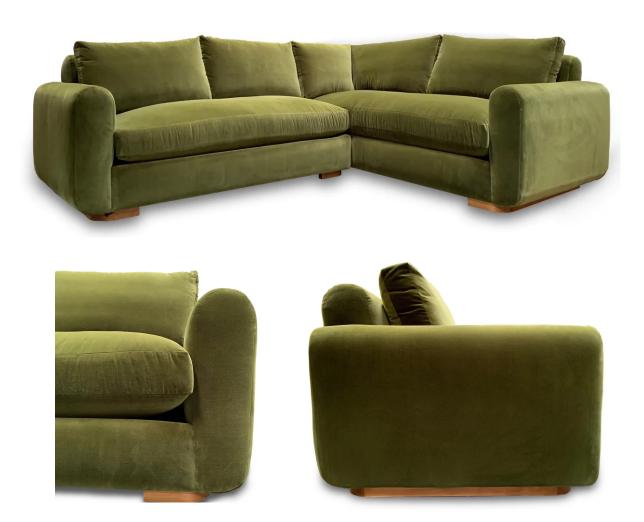

### THE MARGAUX SECTIONAL

MADE TO ORDER: Made in Los Angeles. 5-6 weeks lead time

### SIZE OPTIONS:

Sectional available in custom sizes Also available as a sofa 58"-108"L

### STANDARD DIMENSIONS:

Length: 102" Width: 84"

Overall Depth: 37" Overall Height: 32" Arm Height: 24" Seat Height: 16" Back Height: 30" Arm Width: 6"

UPHOLSTERY REQUIREMENTS: Base-grade fabric is included. Alternate fabric selections may incur an additional cost. COM is available. Add 2 yards to

requirement for patterned fabric.

FILL: Trillium

FRAME: Alder Wood

This is a wonderfully warm, rounded design with plush trillium cushions and statement wood plinth legs. Shown as a 2-piece sectional, the curved back is perfect for a show piece in the center of a room. Available as a sofa or in custom sizes. The Margaux is part of the deKor Custom Collection designed by Isabelle Dahlin.