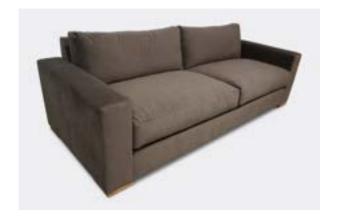

## THE KARL SOFA

## THE KARL SOFA

MADE TO ORDER: Made in Los Angeles. 5-6 weeks lead time

SIZE OPTIONS: Available as a sofa 58"- 108" Sectional and Chaise available

## STANDARD DIMENSIONS:

Length: 84"

Overall Depth: 41" Overall Height: 32" Arm Height: 23" Back Height: 27" Seat Height: 16" Arm Width: 7"

UPHOLSTERY REQUIREMENTS: Base-grade fabric is included. Alternate fabric selections may incur an additional cost. COM is available. Add 2 yards to requirement for patterned fabric.

FILL: Foam with Trillium FRAME: Alder Wood

A comfy classic with a low profile and deep base and sturdy oak block legs. The perfect piece for movie nights with family and friends. The Karl Sofa is part of the deKor Furniture Collection designed by Isabelle Dahlin