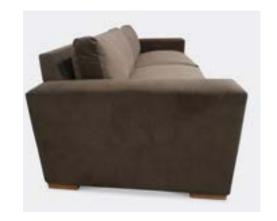

## THE KARL SOFA

## THE KARL SOFA

MADE TO ORDER: Made in Los Angeles. 5-6 weeks lead time

SIZE OPTIONS: Available as a sofa 58"- 108" Sectional and Chaise available

## STANDARD DIMENSIONS:

Length: 84"

Overall Depth: 41" Overall Height: 32" Arm Height: 23" Back Height: 27" Seat Height: 16" Arm Width: 7"

UPHOLSTERY REQUIREMENTS: Base-grade fabric is included. Alternate fabric selections may incur an additional cost. COM is available. Add 2 yards to requirement for patterned fabric.

FILL: Foam with Trillium FRAME: Alder Wood

A comfy classic with a low profile and deep base and sturdy oak block legs. The perfect piece for movie nights with family and friends. The Karl Sofa is part of the deKor Furniture Collection designed by Isabelle Dahlin