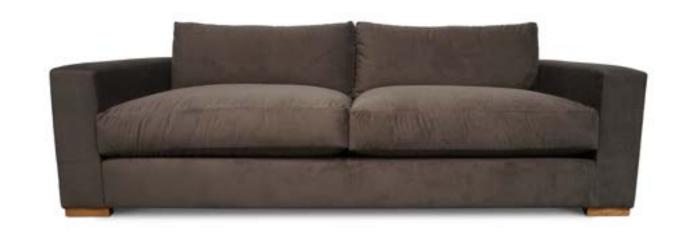

## THE KARL SOFA

## THE KARL SOFA

MADE TO ORDER: Made in Los Angeles. 5-6 weeks lead time

SIZE OPTIONS: Available as a sofa 58"- 108" Sectional and Chaise available

## STANDARD DIMENSIONS:

Length: 84"

Overall Depth: 41" Overall Height: 32" Arm Height: 23" Back Height: 27" Seat Height: 16" Arm Width: 7"

UPHOLSTERY REQUIREMENTS: Base-grade fabric is included. Alternate fabric selections may incur an additional cost. COM is available. Add 2 yards to requirement for patterned fabric.

FILL: Foam with Trillium FRAME: Alder Wood

A comfy classic with a low profile and deep base and sturdy oak block legs. The perfect piece for movie nights with family and friends. The Karl Sofa is part of the deKor Furniture Collection designed by Isabelle Dahlin