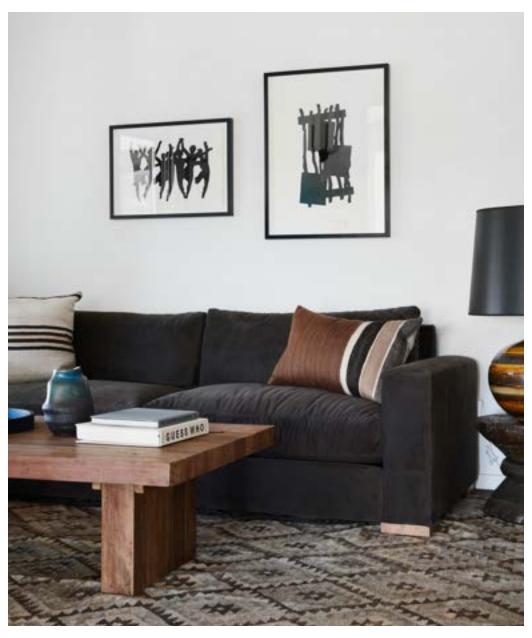

## THE KARL SOFA

## THE KARL SOFA

MADE TO ORDER: Made in Los Angeles. 5-6 weeks lead time

SIZE OPTIONS: Available as a sofa 58"- 108" Sectional and Chaise available

## STANDARD DIMENSIONS:

Length: 84"

Overall Depth: 41" Overall Height: 32" Arm Height: 23" Back Height: 27" Seat Height: 16" Arm Width: 7"

UPHOLSTERY REQUIREMENTS: Base-grade fabric is included. Alternate fabric selections may incur an additional cost. COM is available. Add 2 yards to requirement for patterned fabric.

FILL: Foam with Trillium FRAME: Alder Wood

A comfy classic with a low profile and deep base and sturdy oak block legs. The perfect piece for movie nights with family and friends. The Karl Sofa is part of the deKor Furniture Collection designed by Isabelle Dahlin