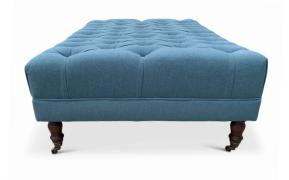

## THE HAZEL OTTOMAN

dekor JAI • 105 S MONTGOMERY ST. OJAI, CA 93023 • 805 272 8675 INFO@DEKORJA.COM

## THE HAZEL OTTOMAN

MADE TO ORDER: Made in Los Angeles. 5-6 weeks lead time

SIZE OPTIONS: Available in custom dimensions

STANDARD DIMENSIONS: Length: 60" Width: 36" Height: 18" Leg: 7.5"

UPHOLSTERY REQUIREMENTS: Base-grade fabric is included. Alternate fabric selections may incur an additional cost. COM is available. Add 2 yards to requirement for patterned fabric.

FILL: Foam FRAME: Alder Wood

This is our elegant take on the classic tufted ottoman finished with alder wheel turned legs. A versatile piece that can be used as additional seating or as a coffee table. The Hazel Ottoman is part of the deKor Furniture Collection designed by Isabelle Dahlin.