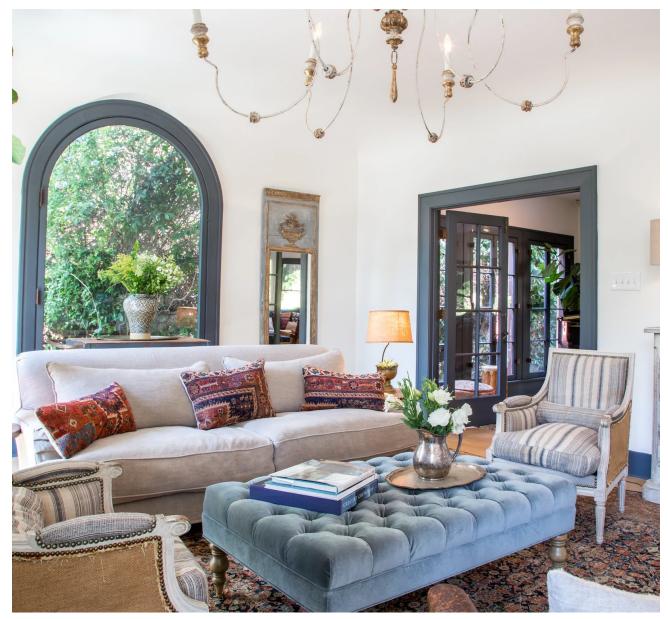

## THE HAZEL OTTOMAN

dekor JAI • 105 S MONTGOMERY ST. OJAI, CA 93023 • 805 272 8675 INFO@DEKORJA.COM

FILL: Foam FRAME: Alder Wood

This is our elegant take on the classic tufted ottoman finished with alder wheel turned legs. A versatile piece that can be used as additional seating or as a coffee table. The Hazel Ottoman is part of the deKor Furniture Collection designed by Isabelle Dahlin.