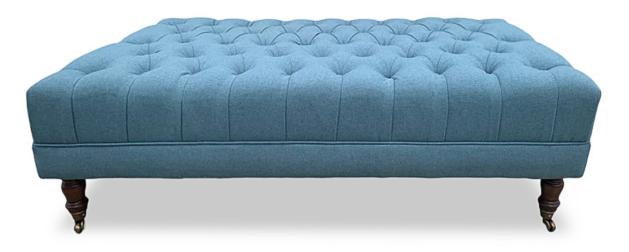

## THE HAZEL OTTOMAN

dekor JAI • 105 S MONTGOMERY ST. OJAI, CA 93023 • 805 272 8675 INFO@DEKORJA.COM

## THE HAZEL OTTOMAN

MADE TO ORDER: Made in Los Angeles. 5-6 weeks lead time

SIZE OPTIONS: Available in custom dimensions

STANDARD DIMENSIONS: Length: 60" Width: 36" Height: 18" Leg: 7.5"

UPHOLSTERY REQUIREMENTS: Base-grade fabric is included. Alternate fabric selections may incur an additional cost. COM is available. Add 2 yards to requirement for patterned fabric.

FILL: Foam FRAME: Alder Wood

This is our elegant take on the classic tufted ottoman finished with alder wheel turned legs. A versatile piece that can be used as additional seating or as a coffee table. The Hazel Ottoman is part of the deKor Furniture Collection designed by Isabelle Dahlin.