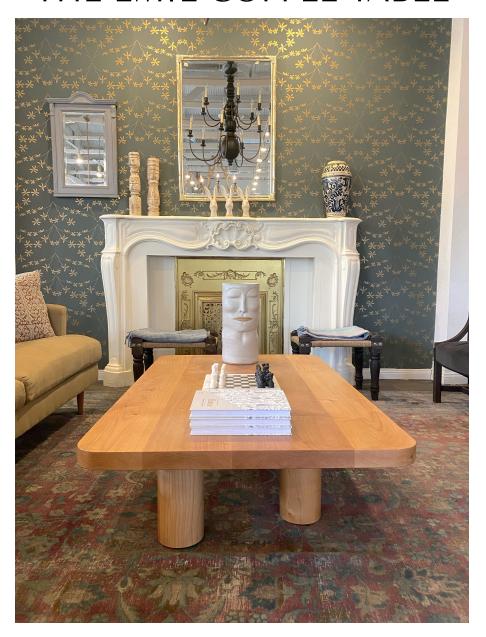

## THE EMIL COFFEE TABLE

MADE TO ORDER: Made in Los Angeles, CA 5-6 weeks lead time

CUSTOM SIZING: Available 26" - 80"

(Please inquire with your desired dimensions for an estimate)

STANDARD DIMENSIONS:

Length: 60" Width: 36" Height: 15" Top: 2" Thick Legs: 5" Cylinder

FRAME: Alder Wood

FINISH: Shown as Chestnut

An entirely unique, modern coffee table. 2" thick rounded rectangular top gives size and softness. Offset 6" cylindrical legs are the statement of this piece; Emil's legs are different from every angle. Rounded corners and weight make this the perfect coffee table to fit modern and classic aesthetics. The Emil Coffee Table is part of the d/K collection is designed by Isabelle Dahlin.