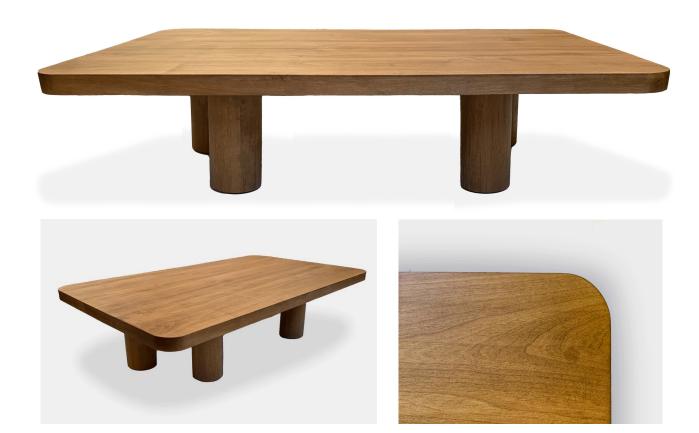

## THE EMIL COFFEE TABLE

MADE TO ORDER: Made in Los Angeles, CA 5-6 weeks lead time

CUSTOM SIZING: Available 26" - 80"

(Please inquire with your desired dimensions for an estimate)

STANDARD DIMENSIONS:

Length: 60" Width: 36" Height: 15" Top: 2" Thick Legs: 5" Cylinder

FRAME: Alder Wood

FINISH: Shown as Chestnut

An entirely unique, modern coffee table. 2" thick rounded rectangular top gives size and softness. Offset 6" cylindrical legs are the statement of this piece; Emil's legs are different from every angle. Rounded corners and weight make this the perfect coffee table to fit modern and classic aesthetics. The Emil Coffee Table is part of the d/K collection is designed by Isabelle Dahlin.