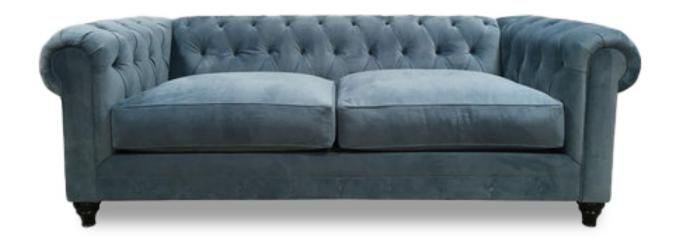

#### THE ELIZABETH SOFA

MADE TO ORDER: Made in Los Angeles. 5-6 weeks lead time

SIZE OPTIONS: Available as a sofa 58" -108"

#### STANDARD DIMENSIONS:

Length: 90" Overall Depth: 40" Overall Height: 30" Arm Height: 30" Seat Height: 20"

### UPHOLSTERY REQUIREMENTS:

Base-grade fabric is included. Alternate fabric selections may incur an additional cost. COM is available. Add 2 yards to requirement for patterned fabric.

FILL: Foam with Trillium FRAME: Alder Wood

Our elegant take on the timeless, classic chesterfield with a curved silhouette and traditional turned wooden feet. The Elizabeth Sofa is part of the deKor Furniture Collection designed by Isabelle