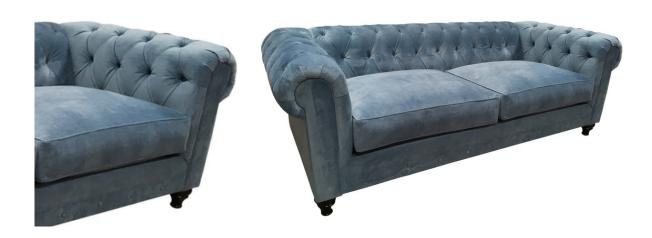

#### THE ELIZABETH SOFA

MADE TO ORDER: Made in Los Angeles. 5-6 weeks lead time

SIZE OPTIONS: Available as a sofa 58" -108"

#### STANDARD DIMENSIONS:

Length: 90" Overall Depth: 40" Overall Height: 30" Arm Height: 30" Seat Height: 20"

### UPHOLSTERY REQUIREMENTS:

Base-grade fabric is included. Alternate fabric selections may incur an additional cost. COM is available. Add 2 yards to requirement for patterned fabric.

FILL: Foam with Trillium FRAME: Alder Wood

Our elegant take on the timeless, classic chesterfield with a curved silhouette and traditional turned wooden feet. The Elizabeth Sofa is part of the deKor Furniture Collection designed by Isabelle