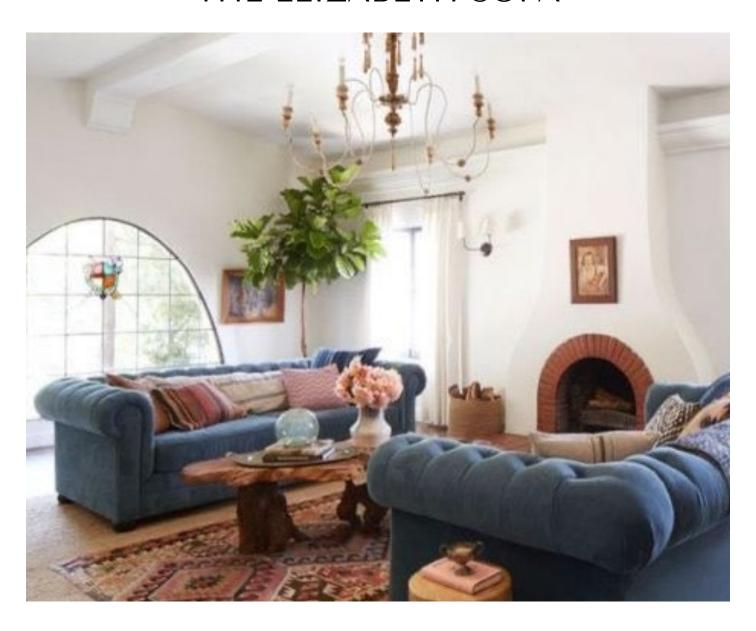

## THE ELIZABETH SOFA

Our elegant take on the timeless, classic chesterfield with a curved silhouette and traditional turned wooden feet. The Elizabeth Sofa is part of the deKor Furniture Collection designed by Isabelle