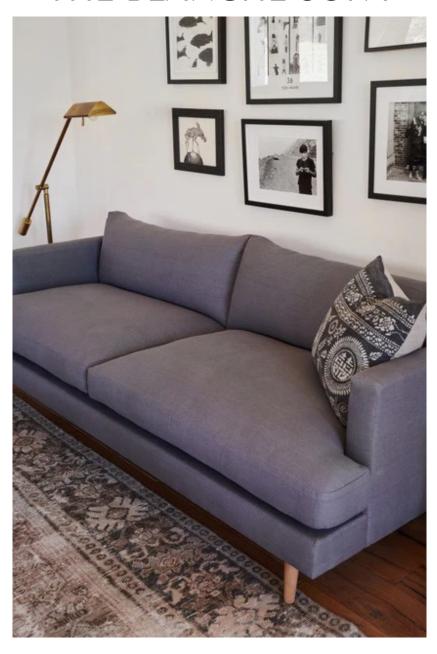

### THE BLANCHE SOFA

MADE TO ORDER: Made in Los Angeles. 5-6 weeks lead time

FILL: Trillium

FRAME: Alder Wood

This mid-century inspired, low profile sofa features a deep base, partial arms and stylish oak pencil legs. The Dorothy Sofa is part of the deKor Furniture Collection designed by Isabelle Dahlin.