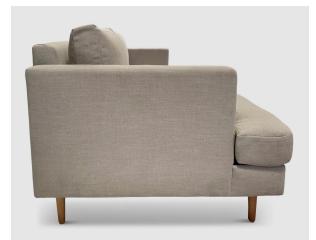

### STANDARD DIMENSIONS:

Length: 84"

Overall Depth: 38" Overall Height: 32" Arm Height: 27" Seat Height: 17" Back Height: 29" Arm Width: 4"

UPHOLSTERY REQUIREMENTS: Base-grade fabric is included. Alternate fabric selections may incur an additional cost. COM is available. Add 2 yards to requirement for patterned fabric.

FILL: Trillium

FRAME: Alder Wood

This mid-century inspired, low profile sofa features a deep base, partial arms and stylish oak pencil legs. The Dorothy Sofa is part of the deKor Furniture Collection designed by Isabelle Dahlin.