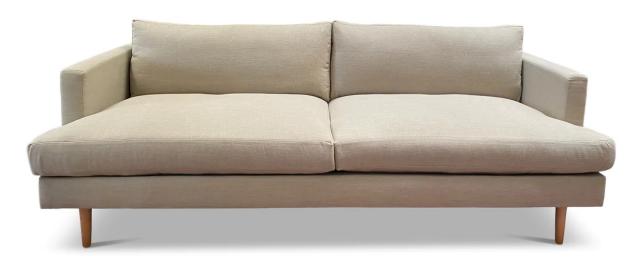

### THE BLANCHE SOFA

MADE TO ORDER: Made in Los Angeles. 5-6 weeks lead time

FILL: Trillium

FRAME: Alder Wood

This mid-century inspired, low profile sofa features a deep base, partial arms and stylish oak pencil legs. The Dorothy Sofa is part of the deKor Furniture Collection designed by Isabelle Dahlin.