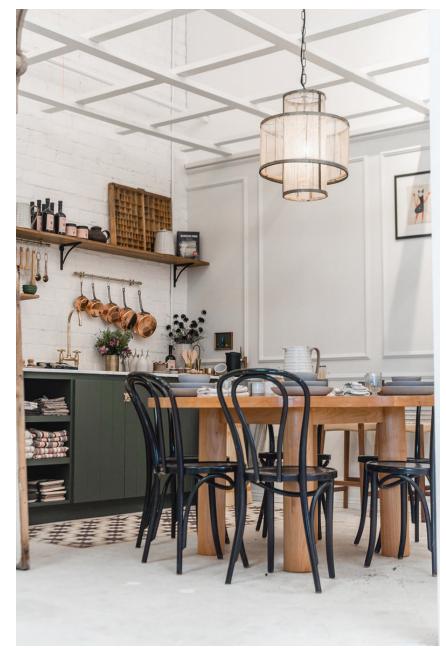

## THE ALMA TABLE

dekor Dial • 105 s montgomery st. Ojal, ca 93023 • 805 272 8675 INFO@dekorla.com

## THE ALMA TABLE

MADE TO ORDER: Made in Ventura, CA 4-6 weeks lead time

SIZE OPTIONS: Round top available in diameters from 35"-70" Oval top available in diameters from 72" - 144"

STANDARD DIMENSIONS: Diameter: 60" Height: 30" Tops: 2" Thick Legs: 6" Cylinder

FRAME: Alder wood

FINISH: Natural

A fresh and modern design. Made from Alder wood, the Alma has a 2" thick top with stunning 6" round legs with a 2" apron. The natural stain and clean finish showcases the beauty of the wood and craftsmanship. The Alma Table is part of the deKor Furniture Collection designed by Isabelle Dahlin.