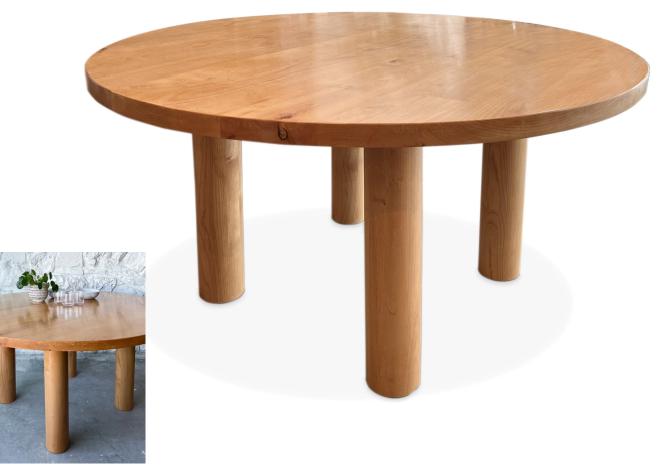

## THE ALMA TABLE

dekor Dial • 105 s montgomery st. Ojal, ca 93023 • 805 272 8675 INFO@dekorla.com

## THE ALMA TABLE

MADE TO ORDER: Made in Ventura, CA 4-6 weeks lead time

SIZE OPTIONS: Round top available in diameters from 35"-70" Oval top available in diameters from 72" - 144"

STANDARD DIMENSIONS: Diameter: 60" Height: 30" Tops: 2" Thick Legs: 6" Cylinder

FRAME: Alder wood

FINISH: Natural

A fresh and modern design. Made from Alder wood, the Alma has a 2" thick top with stunning 6" round legs with a 2" apron. The natural stain and clean finish showcases the beauty of the wood and craftsmanship. The Alma Table is part of the deKor Furniture Collection designed by Isabelle Dahlin.