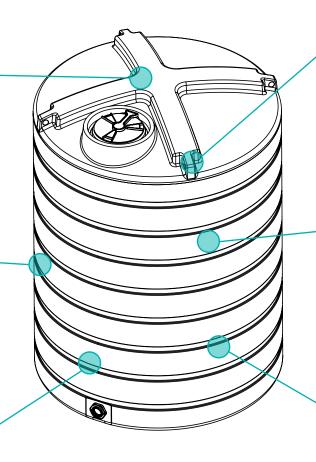

## STRONG-X™ ROOF DESIGN

The beefed-up roof structure with molded-in truss-like supports eliminates collapsing in extreme weather conditions.

# RIBBED-WALL™ STRUCTURE

The ribs act like belts - around the tank keeping it in shape. This reduces bulging.

#### THICK-WALL™ DESIGN

Extra-thick walls provide unmatched strength and durability.

### ANCHOR-POINT™ LUGS

Four hefty built-in lifting and tie-down points at each corner make it easy to handle.

# ROTO-MOLD CONSTRUCTION

When cooked and cooled at an even rate, the raw material is bonded together to make this tank virtually indestructible.

# SINGLE-PIECE™ CONSTRUCTION

Rotationally-molded in a single mold means the tank is seamless, water-tight and leak-proof.

\*Double your 5 yr tank warranty when you register this product. \*All Enduraplas poly tanks are manufactured in the United States of America