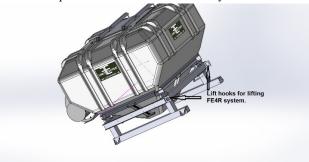

#### II. Placing FE4R Tank

- 8. Make sure all wiring and hose is removed from the working area.
- 9. Attach straps / chains to lift hooks on system and attach to lifting equipment

- 10. Lift FE4R system up over side of the machine and put into place with fan to the rear of the machine. (May be a tight fit for some machines.)
- 11. Attach FE4R system to frame using the 4 bolts removed from wet tank and tighten.
- 12. Plumb the 6 2-1/2" hose to the meter and secure with HW-2-9/16-3-1/2. Once attached to the meter hoses are run along the right side of the cab towards the boom and cut off at the boom. Be sure to have the arrow on the hose pointing away from the meter. (the flow of the product)
- 13. Repeat until all meter outlets have a hose.