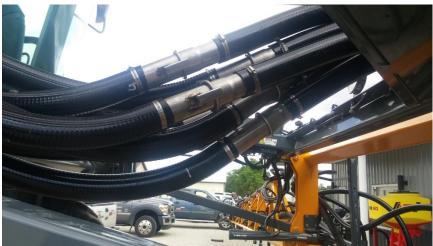

#### II. Placing FE4R Tank

- 8. Make sure all wiring and hose is removed from the working area.
- 9. Attach straps / chains to lift hooks on system and attach to lifting equipment

- 10. Lift FE4R system up over side of the machine and put into place with fan to the rear of the machine. (May be a tight fit for some machines.)
- 11. Attach FE4R system to frame using the 4 bolts removed from wet tank and tighten.
- 12. Plumb the 6 2-1/2" hose to the meter and secure with HW-2-9/16-3-1/2. Once attached to the meter hoses are run along the right side of the cab towards the boom and cut off at the boom. Be sure to have the arrow on the hose pointing away from the meter. (the flow of the product)
- 13. Repeat until all meter outlets have a hose.

14. When plumbing hoses at the meter, the hoses going the farthest distance must be in the center. Thus when standing under the cab looking back at the meter the far left outlet goes to tower 4, the next one right goes to tower 5, then tower 6. The other side is the similar. Starting at the far right is tower 3 the next one left goes to tower 2 and then tower 1.

15. Insert B-16-02 into the end of the 6 hoses and clamp with HW-2-9/16-3-1/2.