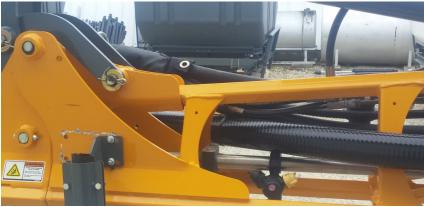

#### **IV.** Install Towers and Hose

32. Install B-15-01 and B-15-02 onto B-14-01.

- 33. Install B-14-01 between drops 4-5, 10-11, 15-16, 21-22, 27-28 and 33-34.
- 34. Towers1 and 6 use B-H-1-8-2 as brackets and HW-5/16-1.
- 35. Towers 2-5 use B-H-1-8-1 as brackets and use HW-5/16-2.
- 36. Run hoses from B-14-01 to the hoses that were cut off in step 12. Hose clamp at hose to B-14-01 with HW-2-9/16-3-1/2. (Allow room for boom to lift and fold by using sweeps around the hinge points, example shown below)

37. Insert B-16-01 in hoses ran in the previous step and clamp with HW-2-9/16-3-1/2.

38. Connect B-16-02 and B-16-01.