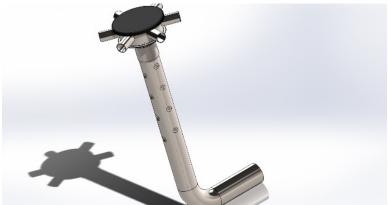

#### **IV.** Install Towers and Hose

32. Install B-15-01 and B-15-02 onto B-14-01.

- 33. Install B-14-01 between drops 4-5, 10-11, 15-16, 21-22, 27-28 and 33-34.
- 34. Towers1 and 6 use B-H-1-8-2 as brackets and HW-5/16-1.
- 35. Towers 2-5 use B-H-1-8-1 as brackets and use HW-5/16-2.
- 36. Run hoses from B-14-01 to the hoses that were cut off in step 12. Hose clamp at hose to B-14-01 with HW-2-9/16-3-1/2. (Allow room for boom to lift and fold by using sweeps around the hinge points, example shown below)