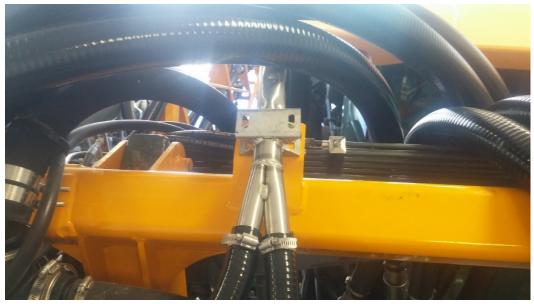

#### **IV.** Install Towers and Hose

32. Install B-15-01 and B-15-02 onto B-14-01.

- 33. Install B-14-01 between drops 4-5, 10-11, 15-16, 21-22, 27-28 and 33-34.
- 34. Towers1 and 6 use B-H-1-8-2 as brackets and HW-5/16-1.
- 35. Towers 2-5 use B-H-1-8-1 as brackets and use HW-5/16-2.
- 36. Run hoses from B-14-01 to the hoses that were cut off in step 12. Hose clamp at hose to B-14-01 with HW-2-9/16-3-1/2. (Allow room for boom to lift and fold by using sweeps around the hinge points, example shown below)