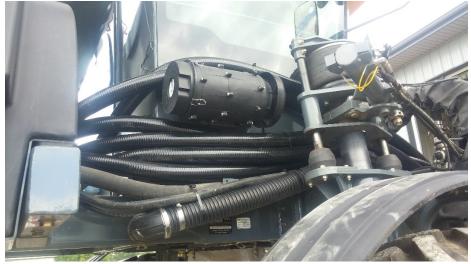

#### II. Placing FE4R Tank

- 8. Make sure all wiring and hose is removed from the working area.
- 9. Attach straps / chains to lift hooks on system and attach to lifting equipment

- 10. Lift FE4R system up over side of the machine and put into place with fan to the rear of the machine. (May be a tight fit for some machines.)
- 11. Attach FE4R system to frame using the 4 bolts removed from wet tank and tighten.
- 12. Plumb the 6 2-1/2" hose to the meter and secure with HW-2-9/16-3-1/2. Once attached to the meter hoses are run along the right side of the cab towards the boom and cut off at the boom. Be sure to have the arrow on the hose pointing away from the meter. (the flow of the product)
- 13. Repeat until all meter outlets have a hose.

14. When plumbing hoses at the meter, the hoses going the farthest distance must be in the center. Thus when standing under the cab looking back at the meter the far left outlet goes to tower 4, the next one right goes to tower 5, then tower 6. The other side is the similar. Starting at the far right is tower 3 the next one left goes to tower 2 and then tower 1.