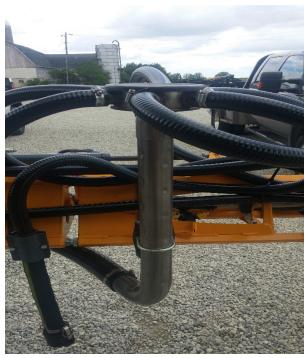

#### **IV.** Install Towers and Hose

32. Install B-15-01 and B-15-02 onto B-14-01.

- 33. Install B-14-01 between drops 4-5, 10-11, 15-16, 21-22, 27-28 and 33-34.
- 34. Towers1 and 6 use B-H-1-8-2 as brackets and HW-5/16-1.
- 35. Towers 2-5 use B-H-1-8-1 as brackets and use HW-5/16-2.
- 36. Run hoses from B-14-01 to the hoses that were cut off in step 12. Hose clamp at hose to B-14-01 with HW-2-9/16-3-1/2. (Allow room for boom to lift and fold by using sweeps around the hinge points, example shown below)