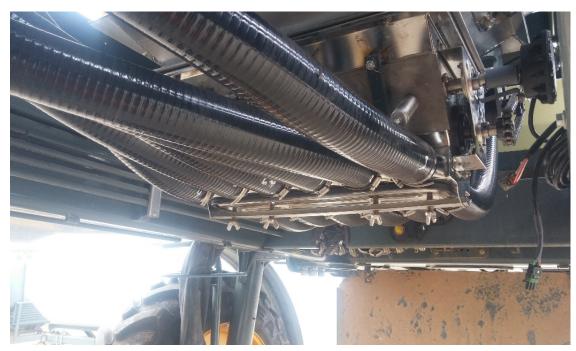

#### **IV.** Install Towers and Hose

32. Install B-15-01 and B-15-02 onto B-14-01.

- 33. Install B-14-01 between drops 4-5, 10-11, 15-16, 21-22, 27-28 and 33-34.
- 34. Towers1 and 6 use B-H-1-8-2 as brackets and HW-5/16-1.
- 35. Towers 2-5 use B-H-1-8-1 as brackets and use HW-5/16-2.
- 36. Run hoses from B-14-01 to the hoses that were cut off in step 12. Hose clamp at hose to B-14-01 with HW-2-9/16-3-1/2. (Allow room for boom to lift and fold by using sweeps around the hinge points, example shown below)