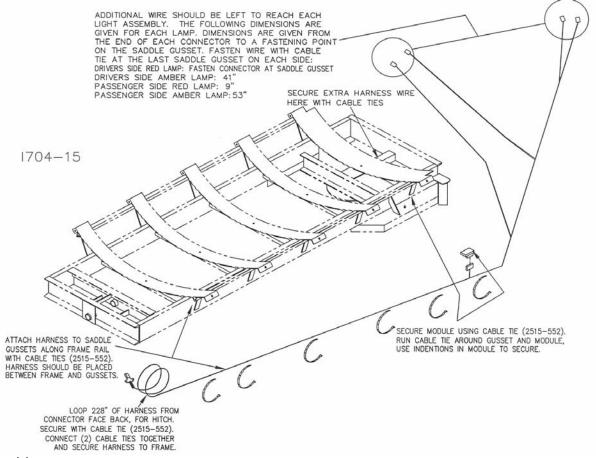

## Step 6C.

1704-22

**Step 7.** Install lights to light brackets using hardware listed above.

**Step 8.** Install safety light wiring harness.