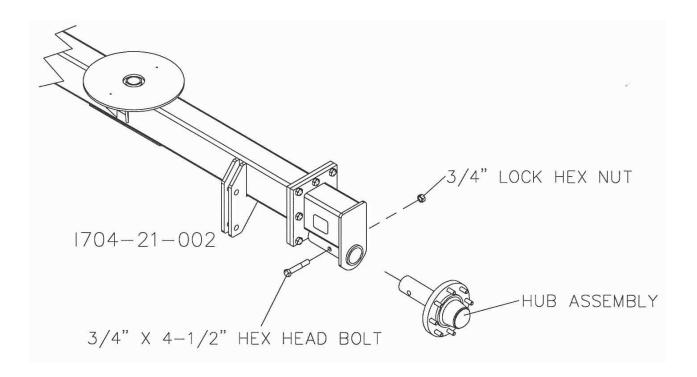

**Step 2.** Attach the hub/spindle assemblies to the axle stub, using the <sup>3</sup>/<sub>4</sub>" X 4 <sup>1</sup>/<sub>2</sub>" hex head bolts and locknuts.

**Step 3.** Attach the tire/wheel assemblies to the 8-bolt hubs using the wheel nuts 2520-370. Torque to 100 ft/lbs.