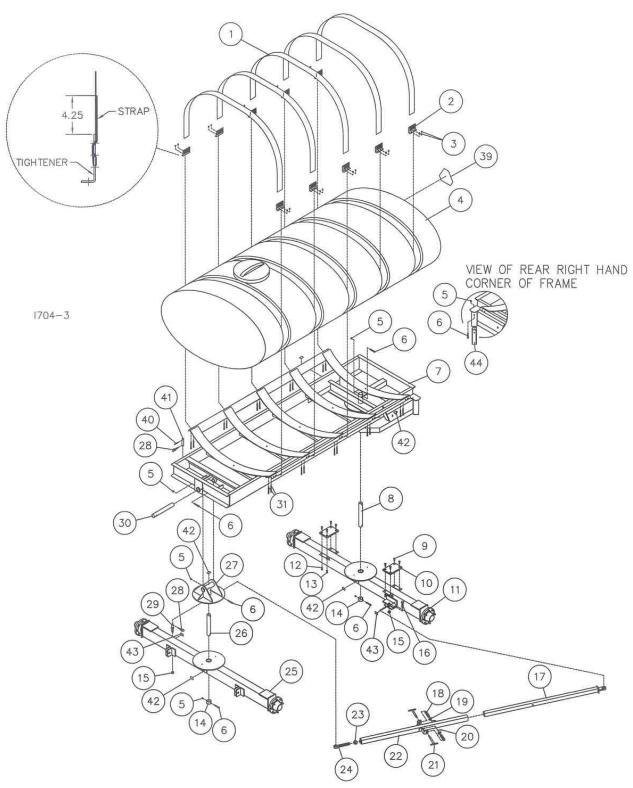

# **MANUFACTURED 3-04 TO 6-04**

|             |     | I AITIO IDE                     |                                                                                   |
|-------------|-----|---------------------------------|-----------------------------------------------------------------------------------|
| DET         | QTY | PART NO.                        | DESCRIPTION                                                                       |
| 1           | 5   | 2000-315                        | 4" X 138" NYLON STRAP                                                             |
| 2           | 10  | 2000-316                        | TANK STRAP TIGHTENER                                                              |
| 3           |     | 2520-259                        | 3/8-16 LOCK HEX NUT SS                                                            |
| 4           | 1   | 2515-700                        | 1600 GAL. POLY TANK, WHITE                                                        |
| 1000        | 1   | 2515-699                        | 1600 GAL. POLY TANK, YELLOW                                                       |
| 5           | 5   | 2520-357                        | 1/2-13 LOCK HEX NUT ZP                                                            |
| 6           | 5   | 2502-313                        | 1/2-13 X 3 HHCS GR. 5 ZP                                                          |
| 7           | 1   |                                 | ALL STEER FRAME W.A., BLACK                                                       |
| <i>(10)</i> | 1   |                                 | ALL STEER FRAME W.A., BLUE                                                        |
|             | 1   | 2000-203-BEGE<br>2000-203-GREEN |                                                                                   |
| 0           |     | 2000-203-GREEN<br>2000-317      | [[MATTON:] [MATTON: ] 18/1/18/18/19 19 18/1/19/19/19/19/19/19/19/19/19/19/19/19/1 |
| 8           | 1   | 2503-352                        | REAR PIVOT PIN ZYD.                                                               |
| 9           | 8   | 2000-318                        | 1/2-13 X 1 1/2 FHSHCS ZP                                                          |
| 10          | 2   |                                 | POLY WEAR PAD                                                                     |
| 11          | 1   |                                 | REAR AXLE ASSEMBLY, BLACK                                                         |
|             | 1   | 2000-104-BLUE                   | REAR AXLE ASSEMBLY, BLUE<br>REAR AXLE ASSEMBLY, GREEN                             |
| 4.0         | 1   |                                 |                                                                                   |
| 12          |     | 2525-352                        | 1/2 MED LOCKWASHER ZP                                                             |
| 13          |     | 2520-352                        | 1/2-13 HEX NUT ZP                                                                 |
| 14          | 2   | 2000-319-BLACK                  | PIVOT COLLAR, BLACK                                                               |
|             | 2   | 2000-319-BLUE                   |                                                                                   |
| 016210      | 2   |                                 | PIVOT COLLAR, GREEN                                                               |
| 15          | 2   | 2520-540                        | 7/8-9 LOCK HEX NUT ZP                                                             |
| 16          | 1   | 2502-606                        | 7/8-9 X 3 HHCS GR5 ZP                                                             |
| 17          | 1   |                                 | INNER LINKAGE W.A., BLACK                                                         |
|             | 1   |                                 | INNER LINKAGE W.A., BLUE                                                          |
|             | 1   |                                 | INNER LINKAGE W.A., GREEN                                                         |
| 18          | 2   | 2550-761                        | THROW OUT CLUTCH SPRING, BLACK                                                    |
| 19          | 2   | 2526-501                        | 3/4 STANDARD FLATWASHER ZP                                                        |
| 20          | 2   | 2530-153                        | 1/4 X 2 ROLL PIN ZP                                                               |
| 21          | 2   | 2000-205                        | LOCK PIN W.A. ZYD.                                                                |
| 22          | 1   | 2000-206-BLACK                  | OUTER TUBE W.A., BLACK                                                            |
|             | 1   | 2000-206-BLUE                   | OUTER TUBE W.A., BLUE                                                             |
|             | 1   | 2000-206-GREEN                  | OUTER TUBE W.A., GREEN                                                            |
| 23          | 1   | 2520-573                        | 1 1/4-7 JAM NUT ZP.                                                               |
| 24          | 1   | 2570-070                        | BALL JOINT, ROD END                                                               |
| 25          | 1   | 2000-161-BLACK                  | FRONT AXLE ASSEMBLY, BLACK                                                        |
|             | 1   | 2000-161-BLUE                   | FRONT AXLE ASSEMBLY, BLUE                                                         |
|             | 1   | 2000-161-GREEN                  | FRONT AXLE ASSEMBLY, GREEN                                                        |
| 26          | 1   | 2000-320                        | FRONT PIVOT PIN ZYD.                                                              |
| 27          | 1   | 2000-208-BLACK                  | COMPOUND PIVOT W.A., BLACK                                                        |
|             | 1   | 2000-208-BLUE                   | COMPOUND PIVOT W.A., BLUE                                                         |
|             | 1   | 2000-208-GREEN                  | COMPOUND PIVOT W.A., GREEN                                                        |
| 28          | 2   | 2570-453                        | KLIK PIN                                                                          |
| 29          | 1   | 2570-378                        | 7/8 LIFT PIN CAT. 1                                                               |
| 30          | 1   | 2000-321                        | UPPER PIVOT PIN ZYD.                                                              |
| 31          |     | 2502-255                        | 3/8-16 X 6 SS HHCS                                                                |
| 32          |     | 2565-498                        | ALL STEER DECAL                                                                   |
| 33          | 2   | 2565-162                        | YETTER DECAL, 1-1/2 X 4-1/2                                                       |
| 34          | 1   | 2565-466                        | SERIAL NUMBER DECAL                                                               |
| 35          | 3   |                                 | AMBER REFLECTOR                                                                   |
| 36          |     | 2515-552                        | CABLE TIE, .15 X 11.5", BLACK                                                     |
| 37          | 1   | 1300-446                        | HARNESS, COMMON WIRING                                                            |
| 38          | 1   | 1300-445                        | MODULE, IMPLEMENT TURN SIGNAL                                                     |
| 39          | 1   | 2565-495                        | SMV DECAL                                                                         |
| 40          | 1   | 2530-208                        | 3/8 X 2-1/2 ROLL PIN ZP                                                           |
| 41          | 1   | 2000-324                        | TRANSPORT PIN ZYD.                                                                |
| 42          | 5   | 2565-496                        | 'GREASE WEEKLY' DECAL                                                             |
| 43          | 2   | 2565-497                        | 'OIL DAILY' DECAL                                                                 |
| 44          | 1   | 2000-314-BLACK                  | STOP TUBE, BLACK                                                                  |
|             | 1   | 2000-314-BLACK<br>2000-314-BLUE |                                                                                   |
|             | 1   | 2000-314-BEUE<br>2000-314-GREEN |                                                                                   |
|             | 9.  | 2000-014-0KEEN                  | STOR TODE, GIVELIN                                                                |