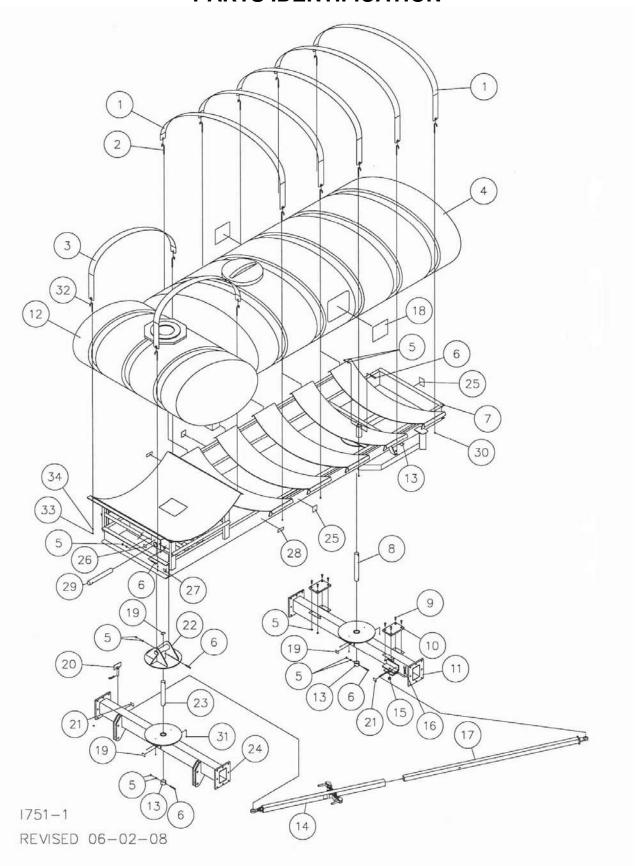

|     |     |                | SERIAL NUMBER DECAL                       |
|                                                         | 28  |     |                | USE JD5921 AMBER REFLECTOR                |
|                                                         | 29  |     |                | UPPER PIVOT PIN ZYD.                      |
|                                                         |     |     |                | 1/2 SAE FLATWASHER ZP                     |
|                                                         | 31  |     |                | 1/4-28 ZERK STRAIGHT SELF-TAP             |
| * SUBSTITUTE -BLUE AND -GREEN FOR BLUE AND GREEN MODELS |     |     |                |                                           |

# **MANFACTURED 08-07 TO 01-08**



**MANUFACTURED 02-08 TO PRESENT** 

|   |          | -       | , · · · · · ·  |                                                   |
|---|----------|---------|----------------|---------------------------------------------------|
|   | 20       | 00-02   | 5 1600/400     | GALLON                                            |
|   | DET      | QTY     | PART NO.       | DESCRIPTION                                       |
|   | 1        | 5       | 2000-530       | HE1600-SBPS 1600 GA STEEL BAND                    |
|   | 2        | 10      | 2570-511       | 3/8-16 X 6 J-BOLT ZYD                             |
|   | 3        | 2       | 2000-531       | HE400/500-SBPS 400 GA STL BAND                    |
|   | 4        | 1       | 2515-699       | 1600 GAL. POLY TANK, YELLOW (GREEN ONLY)