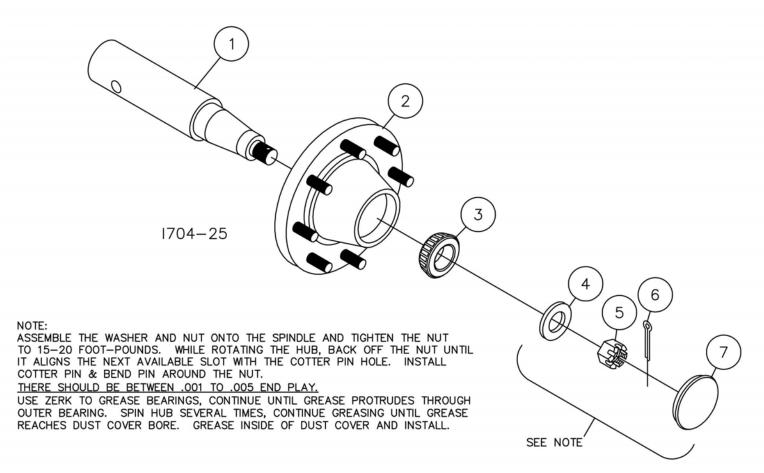

T PIVOT PIN ZYD.                      |
| *           | 25       | 1      | 2000-278-BLACK | FRONT AXLE WA BLACK                       |
| >           | ksuBsTi1 | TUTE - | -BLUE AND -    | -GREEN FOR BLUE AND GREEN MODELS          |

# **MANUFACTURED 08-07 TO 01-08**



### 2000-166

| DET | QTY | PART NO. | DESCRIPTION                   |
|-----|-----|----------|-------------------------------|
| 1   | 1   | 2000-533 | SPINDLE, CROSS-DRILLED 2-3/4" |
| 2   | 1   | 2000-162 | HUB ASSEMBLY, ALL STEER       |
| 3   | 1   | 2550-064 | OUTER BEARING #N910273        |
| 4   | 1   | 2526-549 | SPINDLE WASHER #913624        |
| 5   | 1   | 2520-567 | 1-14 UNS CASTLE NUT CTD #WB33 |
| 6   | 1   | 2531-128 | COTTER PIN #N905941           |
| 7   | 1   | 2550-065 | DUST CAP #909912              |



2000-157 - 75-8 HUB ASSEMBLY

| DET | QTY | PART NO. | DESCRIPTION                  |
|-----|-----|----------|------------------------------|
| 1   | 1   | 2000-535 | SPINDLE, CROSS-DRILLED 3"    |
| 2   | 1   | 2000-156 | 75-8 HUB SUB ASSEMBLY        |
| 3   | 1   | 2550-064 | OUTER BEARING #N910273       |
| 4   | 1   | 2526-549 | SPINDLE WASHER #913624       |
| 5   | 1   | 2520-567 | 1-14 UNS CASTLE NUT CTD#WB33 |
| 6   | 1   | 2531-128 | COTTER PIN #N905941          |
| 7   | 1   | 2550-065 | DUST CAP #N909912            |

12-09 TO PRESENT



**NOTE:** THE LEFT FRONT STUB AXLE HAS THE AMBER REFLECTOR DECAL.

8-07 TO 11-09



| DET | QTY | PART NO. | DESCRIPTION                    |
|-----|-----|----------|--------------------------------|
| 1   | 36  | 2520-515 | 3/4-10 LOCK HEX NU