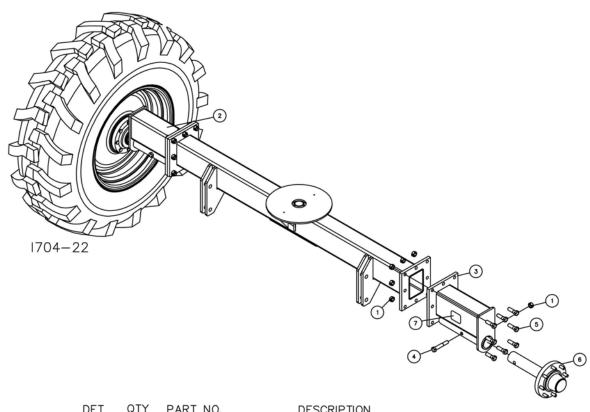

**Step 5.** Attach the drawbar assembly to the front axle using 2) 7/8" x 4" bolts and lock nuts.

**Step 6A.** Install light brackets to rear axle using <sup>3</sup>/<sub>4</sub>" x 7 x 7 u-bolt, and hex nut. Also, attach the red reflectors at the top of each light bracket as shown below.

Step 6B.

## Step 6C.

1704-22

**Step 7.** Install lights to light brackets using hardware listed above.

**Step 8.** Install safety light wiring harness.