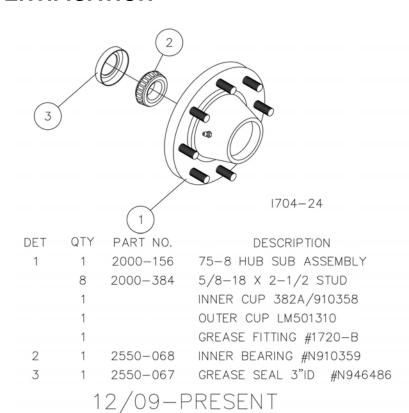

# **MANUFACTURED 3-04 TO 6-04**

|             |     | I AITIO IDE                     |                                                                                   |
|-------------|-----|---------------------------------|-----------------------------------------------------------------------------------|
| DET         | QTY | PART NO.                        | DESCRIPTION                                                                       |
| 1           | 5   | 2000-315                        | 4" X 138" NYLON STRAP                                                             |
| 2           | 10  | 2000-316                        | TANK STRAP TIGHTENER                                                              |
| 3           |     | 2520-259                        | 3/8-16 LOCK HEX NUT SS                                                            |
| 4           | 1   | 2515-700                        | 1600 GAL. POLY TANK, WHITE                                                        |
| 1000        | 1   | 2515-699                        | 1600 GAL. POLY TANK, YELLOW                                                       |
| 5           | 5   | 2520-357                        | 1/2-13 LOCK HEX NUT ZP                                                            |
| 6           | 5   | 2502-313                        | 1/2-13 X 3 HHCS GR. 5 ZP                                                          |
| 7           | 1   |                                 | ALL STEER FRAME W.A., BLACK                                                       |
| <i>(10)</i> | 1   |                                 | ALL STEER FRAME W.A., BLUE                                                        |
|             | 1   | 2000-203-BEGE<br>2000-203-GREEN |                                                                                   |
| 0           |     | 2000-203-GREEN<br>2000-317      | [[MATTON:] [MATTON: ] 18/1/18/18/19 19 18/1/19/19/19/19/19/19/19/19/19/19/19/19/1 |
| 8           | 1   | 2503-352                        | REAR PIVOT PIN ZYD.                                                               |
| 9           | 8   | 2000-318                        | 1/2-13 X 1 1/2 FHSHCS ZP                                                          |
| 10          | 2   |                                 | POLY WEAR PAD                                                                     |
| 11          | 1   |                                 | REAR AXLE ASSEMBLY, BLACK                                                         |
|             | 1   | 2000-104-BLUE                   | REAR AXLE ASSEMBLY, BLUE<br>REAR AXLE ASSEMBLY, GREEN                             |
| 4.0         | 1   |                                 |                                                                                   |
| 12          |     | 2525-352                        | 1/2 MED LOCKWASHER ZP                                                             |
| 13          |     | 2520-352                        | 1/2-13 HEX NUT ZP                                                                 |
| 14          | 2   | 2000-319-BLACK                  | PIVOT COLLAR, BLACK                                                               |
|             | 2   | 2000-319-BLUE                   |                                                                                   |
| 016210      | 2   |                                 | PIVOT COLLAR, GREEN                                                               |
| 15          | 2   | 2520-540                        | 7/8-9 LOCK HEX NUT ZP                                                             |
| 16          | 1   | 2502-606                        | 7/8-9 X 3 HHCS GR5 ZP                                                             |
| 17          | 1   |                                 | INNER LINKAGE W.A., BLACK                                                         |
|             | 1   |                                 | INNER LINKAGE W.A., BLUE                                                          |
|             | 1   |                                 | INNER LINKAGE W.A., GREEN                                                         |
| 18          | 2   | 2550-761                        | THROW OUT CLUTCH SPRING, BLACK                                                    |
| 19          | 2   | 2526-501                        | 3/4 STANDARD FLATWASHER ZP                                                        |
| 20          | 2   | 2530-153                        | 1/4 X 2 ROLL PIN ZP                                                               |
| 21          | 2   | 2000-205                        | LOCK PIN W.A. ZYD.                                                                |
| 22          | 1   | 2000-206-BLACK                  | OUTER TUBE W.A., BLACK                                                            |
|             | 1   | 2000-206-BLUE                   | OUTER TUBE W.A., BLUE                                                             |
|             | 1   | 2000-206-GREEN                  | OUTER TUBE W.A., GREEN                                                            |
| 23          | 1   | 2520-573                        | 1 1/4-7 JAM NUT ZP.                                                               |
| 24          | 1   | 2570-070                        | BALL JOINT, ROD END                                                               |
| 25          | 1   | 2000-161-BLACK                  | FRONT AXLE ASSEMBLY, BLACK                                                        |
|             | 1   | 2000-161-BLUE                   | FRONT AXLE ASSEMBLY, BLUE                                                         |
|             | 1   | 2000-161-GREEN                  | FRONT AXLE ASSEMBLY, GREEN                                                        |
| 26          | 1   | 2000-320                        | FRONT PIVOT PIN ZYD.                                                              |
| 27          | 1   | 2000-208-BLACK                  | COMPOUND PIVOT W.A., BLACK                                                        |
|             | 1   | 2000-208-BLUE                   | COMPOUND PIVOT W.A., BLUE                                                         |
|             | 1   | 2000-208-GREEN                  | COMPOUND PIVOT W.A., GREEN                                                        |
| 28          | 2   | 2570-453                        | KLIK PIN                                                                          |
| 29          | 1   | 2570-378                        | 7/8 LIFT PIN CAT. 1                                                               |
| 30          | 1   | 2000-321                        | UPPER PIVOT PIN ZYD.                                                              |
| 31          |     | 2502-255                        | 3/8-16 X 6 SS HHCS                                                                |
| 32          |     | 2565-498                        | ALL STEER DECAL                                                                   |
| 33          | 2   | 2565-162                        | YETTER DECAL, 1-1/2 X 4-1/2                                                       |
| 34          | 1   | 2565-466                        | SERIAL NUMBER DECAL                                                               |
| 35          | 3   |                                 | AMBER REFLECTOR                                                                   |
| 36          |     | 2515-552                        | CABLE TIE, .15 X 11.5", BLACK                                                     |
| 37          | 1   | 1300-446                        | HARNESS, COMMON WIRING                                                            |
| 38          | 1   | 1300-445                        | MODULE, IMPLEMENT TURN SIGNAL                                                     |
| 39          | 1   | 2565-495                        | SMV DECAL                                                                         |
| 40          | 1   | 2530-208                        | 3/8 X 2-1/2 ROLL PIN ZP                                                           |
| 41          | 1   | 2000-324                        | TRANSPORT PIN ZYD.                                                                |
| 42          | 5   | 2565-496                        | 'GREASE WEEKLY' DECAL                                                             |
| 43          | 2   | 2565-497                        | 'OIL DAILY' DECAL                                                                 |
| 44          | 1   | 2000-314-BLACK                  | STOP TUBE, BLACK                                                                  |
|             | 1   | 2000-314-BLACK<br>2000-314-BLUE |                                                                                   |
|             | 1   | 2000-314-BEUE<br>2000-314-GREEN |                                                                                   |
|             | 9.  | 2000-014-0KEEN                  | STOR TODE, GIVELIN                                                                |