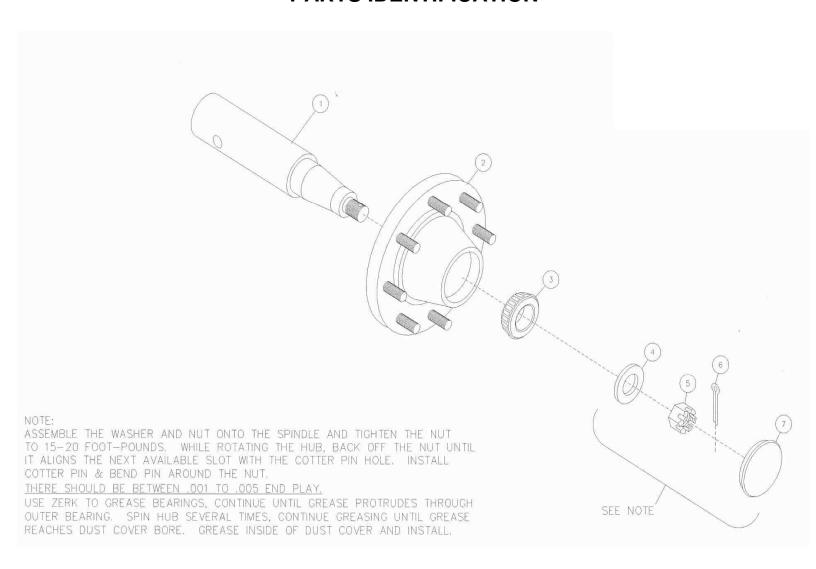

| 19       | 3      | 2526-352       | 1/2 SAE FLATWASHER ZP                     |
|             | 20       | 2      | 2565-497       | 'OIL DAILY' DECAL                         |
|             | 21       | 1      | 2000-321       | UPPER PIVOT PIN ZYD.                      |
|             | 22       | 1      | 2000-108       | LINKAGE SUB-ASS'Y                         |
|             | 23       | 1      | 2000-208       | COMPOUND PIVOT W.A.                       |
|             | 24       | 1      | 2000-320       | FRONT PIVOT PIN ZYD.                      |
| *           | 25       | 1      | 2000-278-BLACK | FRONT AXLE WA BLACK                       |
| >           | ksuBsTi1 | TUTE - | -BLUE AND -    | -GREEN FOR BLUE AND GREEN MODELS          |

# **MANUFACTURED 08-07 TO 01-08**



### 2000-166

| DET | QTY | PART NO. | DESCRIPTION                   |
|-----|-----|----------|-------------------------------|
| 1   | 1   | 2000-533 | SPINDLE, CROSS-DRILLED 2-3/4" |
| 2   | 1   | 2000-162 | HUB ASSEMBLY, ALL STEER       |
| 3   | 1   | 2550-064 | OUTER BEARING #N910273        |
| 4   | 1   | 2526-549 | SPINDLE WASHER #913624        |
| 5   | 1   | 2520-567 | 1-14 UNS CASTLE NUT CTD #WB33 |
| 6   | 1   | 2531-128 | COTTER PIN #N905941           |
| 7   | 1   | 2550-065 | DUST CAP #909912              |



2000-157 - 75-8 HUB ASSEMBLY

| DET | QTY | PART NO. | DESCRIPTION                  |
|-----|-----|----------|------------------------------|
| 1   | 1   | 2000-535 | SPINDLE, CROSS-DRILLED 3"    |
| 2   | 1   | 2000-156 | 75-8 HUB SUB ASSEMBLY        |
| 3   | 1   |