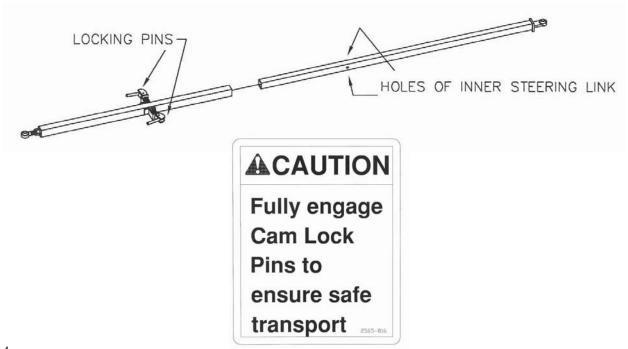

#### TRANSPORT LOCATION

BE CERTAIN THE PINS ARE ENGAGED IN THE HOLES OF THE INNER STEERING LINK, AFTER CONVERTING FROM ALL STEER (4 WHEEL) TO TRANSPORT (2 WHEEL) STEERING OR WHEN CONVERTING FROM TRANSPORT (2 WHEEL) TO ALL STEER (4 WHEEL) STEERING.

**NOTE**: SEVERE DAMAGE TO THE ALL STEER FERTILIZER CART OR ROLL-OVER CAN OCCUR.