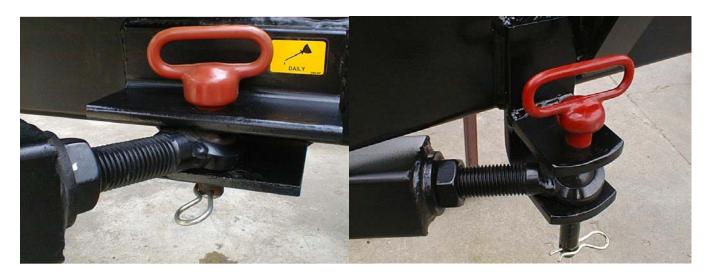

**Step 4.** Insert the 2000-200 hitch drawbar tongue into the 2000-201 hitch receiver and install the  $\frac{1}{2}$ " x 4- $\frac{1}{2}$ " bolt and lock nut. Also at this time install the hitch pin and hair pin clip, pin the tongue in the retracted position. Install the 2570-178 jack onto the 2000-201 hitch receiver and secure with a pin and hair pin clip.