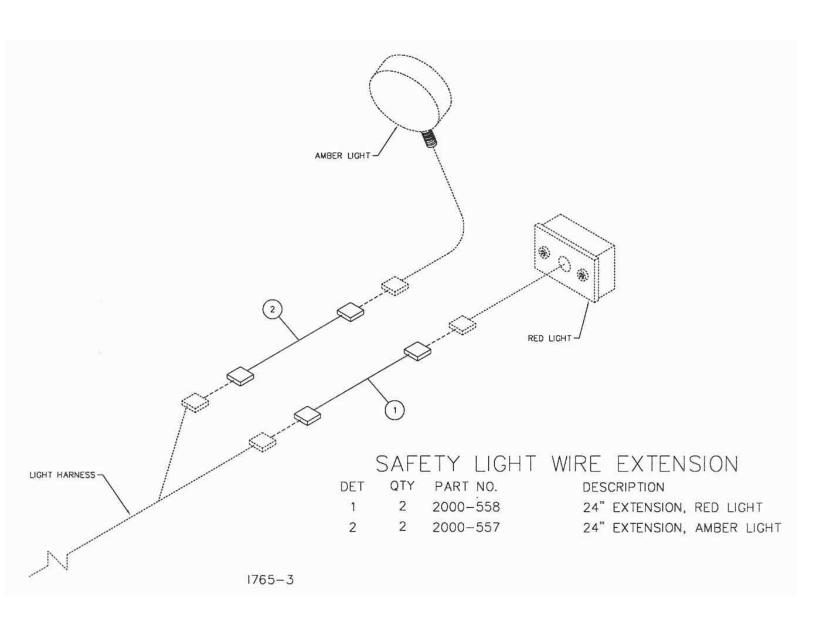

## Step 6C.

1704-22

**Step 7.** Install lights to light brackets using hardware listed above.

**Step 8.** Install safety light wiring harness.