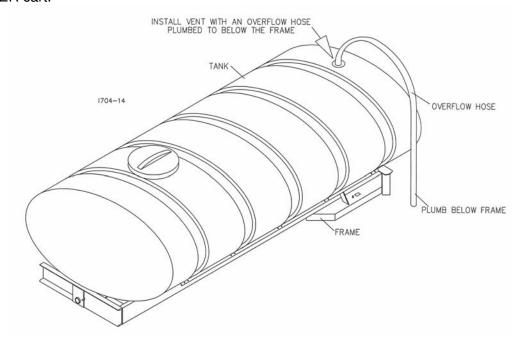

#### Plumbing

- No plumbing is supplied by Yetter Manufacturing Inc. Co.
- **SUGGESTION:** Install a vent and overflow hose; plumbed to below the frame, in the event that the tank is overfilled, the product will not come in contact with the metal parts of the ALL STEER cart.