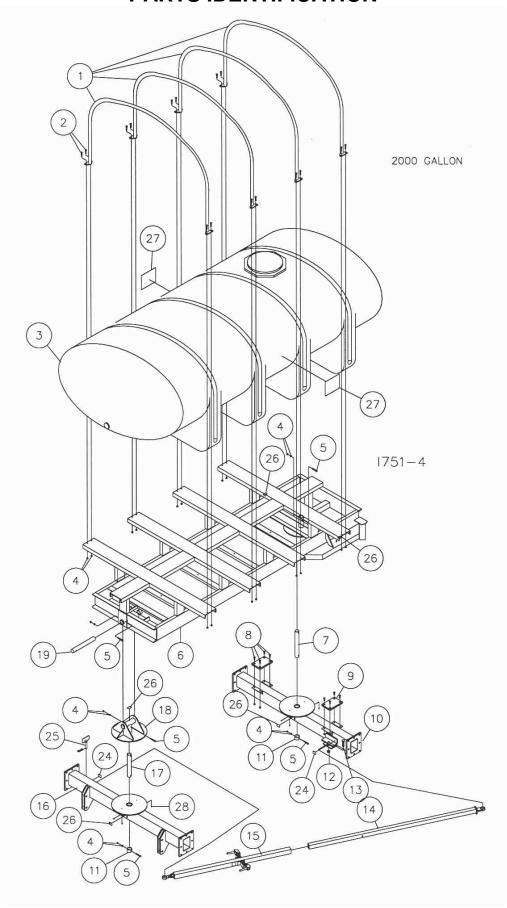

# **MANUFACTURED 3-04 TO 6-04**

|             |     | I AITIO IDE                     |                                                                                   |
|-------------|-----|---------------------------------|-----------------------------------------------------------------------------------|
| DET         | QTY | PART NO.                        | DESCRIPTION                                                                       |
| 1           | 5   | 2000-315                        | 4" X 138" NYLON STRAP                                                             |
| 2           | 10  | 2000-316                        | TANK STRAP TIGHTENER                                                              |
| 3           |     | 2520-259                        | 3/8-16 LOCK HEX NUT SS                                                            |
| 4           | 1   | 2515-700                        | 1600 GAL. POLY TANK, WHITE                                                        |
| 1000        | 1   | 2515-699                        | 1600 GAL. POLY TANK, YELLOW                                                       |
| 5           | 5   | 2520-357                        | 1/2-13 LOCK HEX NUT ZP                                                            |
| 6           | 5   | 2502-313                        | 1/2-13 X 3 HHCS GR. 5 ZP                                                          |
| 7           | 1   |                                 | ALL STEER FRAME W.A., BLACK                                                       |
| <i>(10)</i> | 1   |                                 | ALL STEER FRAME W.A., BLUE                                                        |
|             | 1   | 2000-203-BEGE<br>2000-203-GREEN |                                                                                   |
| 0           |     | 2000-203-GREEN<br>2000-317      | [[MATTON:] [MATTON: ] 18/1/18/18/19 19 18/1/19/19/19/19/19/19/19/19/19/19/19/19/1 |
| 8           | 1   | 2503-352                        | REAR PIVOT PIN ZYD.                                                               |
| 9           | 8   | 2000-318                        | 1/2-13 X 1 1/2 FHSHCS ZP                                                          |
| 10          | 2   |                                 | POLY WEAR PAD                                                                     |
| 11          | 1   |                                 | REAR AXLE ASSEMBLY, BLACK                                                         |
|             | 1   | 2000-104-BLUE                   | REAR AXLE ASSEMBLY, BLUE<br>REAR AXLE ASSEMBLY, GREEN                             |
| 4.0         | 1   |                                 |                                                                                   |
| 12          |     | 2525-352                        | 1/2 MED LOCKWASHER ZP                                                             |
| 13          |     | 2520-352                        | 1/2-13 HEX NUT ZP                                                                 |
| 14          | 2   | 2000-319-BLACK                  | PIVOT COLLAR, BLACK                                                               |
|             | 2   | 2000-319-BLUE                   |                                                                                   |
| 016210      | 2   |                                 | PIVOT COLLAR, GREEN                                                               |
| 15          | 2   | 2520-540                        | 7/8-9 LOCK HEX NUT ZP                                                             |
| 16          | 1   | 2502-606                        | 7/8-9 X 3 HHCS GR5 ZP                                                             |
| 17          | 1   |                                 | INNER LINKAGE W.A., BLACK                                                         |
|             | 1   |                                 | INNER LINKAGE W.A., BLUE                                                          |
|             | 1   |                                 | INNER LINKAGE W.A., GREEN                                                         |
| 18          | 2   | 2550-761                        | THROW OUT CLUTCH SPRING, BLACK                                                    |
| 19          | 2   | 2526-501                        | 3/4 STANDARD FLATWASHER ZP                                                        |
| 20          | 2   | 2530-153                        | 1/4 X 2 ROLL PIN ZP                                                               |
| 21          | 2   | 2000-205                        | LOCK PIN W.A. ZYD.                                                                |
| 22          | 1   | 2000-206-BLACK                  | OUTER TUBE W.A., BLACK                                                            |
|             | 1   | 2000-206-BLUE                   | OUTER TUBE W.A., BLUE                                                             |
|             | 1   | 2000-206-GREEN                  | OUTER TUBE W.A., GREEN                                                            |
| 23          | 1   | 2520-573                        | 1 1/4-7 JAM NUT ZP.                                                               |
| 24          | 1   | 2570-070                        | BALL JOINT, ROD END                                                               |
| 25          | 1   | 2000-161-BLACK                  | FRONT AXLE ASSEMBLY, BLACK                                                        |
|             | 1   | 2000-161-BLUE                   | FRONT AXLE ASSEMBLY, BLUE                                                         |
|             | 1   | 2000-161-GREEN                  | FRONT AXLE ASSEMBLY, GREEN                                                        |
| 26          | 1   | 2000-320                        | FRONT PIVOT PIN ZYD.                                                              |
| 27          | 1   | 2000-208-BLACK                  | COMPOUND PIVOT W.A., BLACK                                                        |
|             | 1   | 2000-208-BLUE                   | COMPOUND PIVOT W.A., BLUE                                                         |
|             | 1   | 2000-208-GREEN                  | COMPOUND PIVOT W.A., GREEN                                                        |
| 28          | 2   | 2570-453                        | KLIK PIN                                                                          |
| 29          | 1   | 2570-378                        | 7/8 LIFT PIN CAT. 1                                                               |
| 30          | 1   | 2000-321                        | UPPER PIVOT PIN ZYD.                                                              |
| 31          |     | 2502-255                        | 3/8-16 X 6 SS HHCS                                                                |
| 32          |     | 2565-498                        | ALL STEER DECAL                                                                   |
| 33          | 2   | 2565-162                        | YETTER DECAL, 1-1/2 X 4-1/2                                                       |
| 34          | 1   | 2565-466                        | SERIAL NUMBER DECAL                                                               |
| 35          | 3   |                                 | AMBER REFLECTOR                                                                   |
| 36          |     | 2515-552                        | CABLE TIE, .15 X 11.5", BLACK                                                     |
| 37          | 1   | 1300-446                        | HARNESS, COMMON WIRING                                                            |
| 38          | 1   | 1300-445                        | MODULE, IMPLEMENT TURN SIGNAL                                                     |
| 39          | 1   | 2565-495                        | SMV DECAL                                                                         |
| 40          | 1   | 2530-208                        | 3/8 X 2-1/2 ROLL PIN ZP                                                           |
| 41          | 1   | 2000-324                        | TRANSPORT PIN ZYD.                                                                |
| 42          | 5   | 2565-496                        | 'GREASE WEEKLY' DECAL                                                             |
| 43          | 2   | 2565-497                        | 'OIL DAILY' DECAL                                                                 |
| 44          | 1   | 2000-314-BLACK                  | STOP TUBE, BLACK                                                                  |
|             | 1   | 2000-314-BLACK<br>2000-314-BLUE |                                                                                   |
|             | 1   | 2000-314-BEUE<br>2000-314-GREEN |                                                                                   |
|             | 9.  | 2000-014-0KEEN                  | STOR TODE, GIVELIN                                                                |