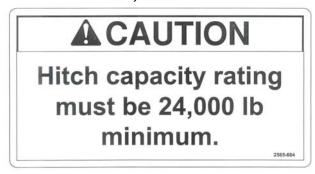

#### DO NOT TOW THE ALL STEER OVER 25 MPH!

THE TOW VEHICLE NEEDS TO BE ABLE TO SAFELY HANDLE A MINIMUM OF 24,000 LBS.