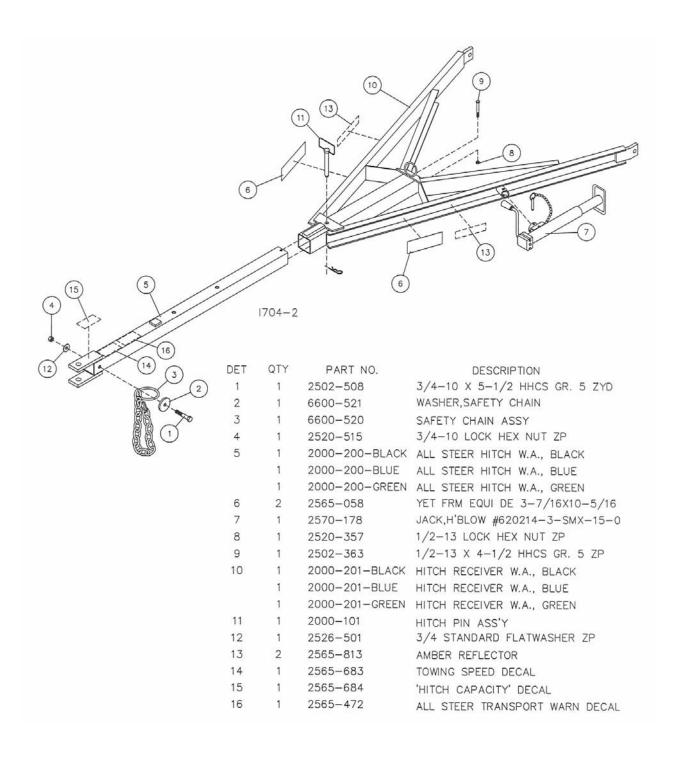

**Step 4.** Insert the 2000-200 hitch drawbar tongue into the 2000-201 hitch receiver and install the  $\frac{1}{2}$ " x 4- $\frac{1}{2}$ " bolt and lock nut. Also at this time install the hitch pin and hair pin clip, pin the tongue in the retracted position. Install the 2570-178 jack onto the 2000-201 hitch receiver and secure with a pin and hair pin clip.

**Step 5.** Attach the drawbar assembly to the front axle using 2) 7/8" x 4" bolts and lock nuts.

**Step 6A.** Install light brackets to rear axle using <sup>3</sup>/<sub>4</sub>" x 7 x 7 u-bolt, and hex nut. Also, attach the red reflectors at the top of each light bracket as shown below.