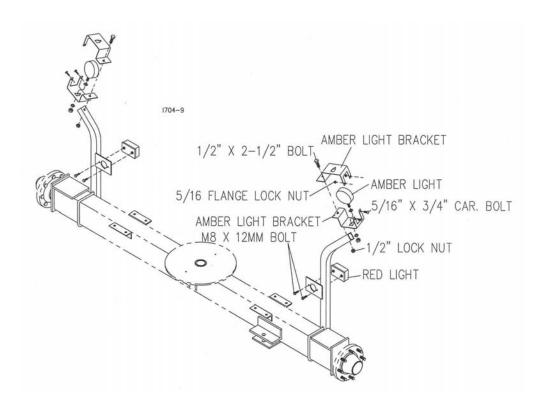

**Step 5.** Attach the drawbar assembly to the front axle using 2) 7/8" x 4" bolts and lock nuts.

**Step 6A.** Install light brackets to rear axle using <sup>3</sup>/<sub>4</sub>" x 7 x 7 u-bolt, and hex nut. Also, attach the red reflectors at the top of each light bracket as shown below.

## Step 6C.

1704-22

**Step 7.** Install lights to light brackets using hardware listed above.

**Step 8.** Install safety light wiring harness.