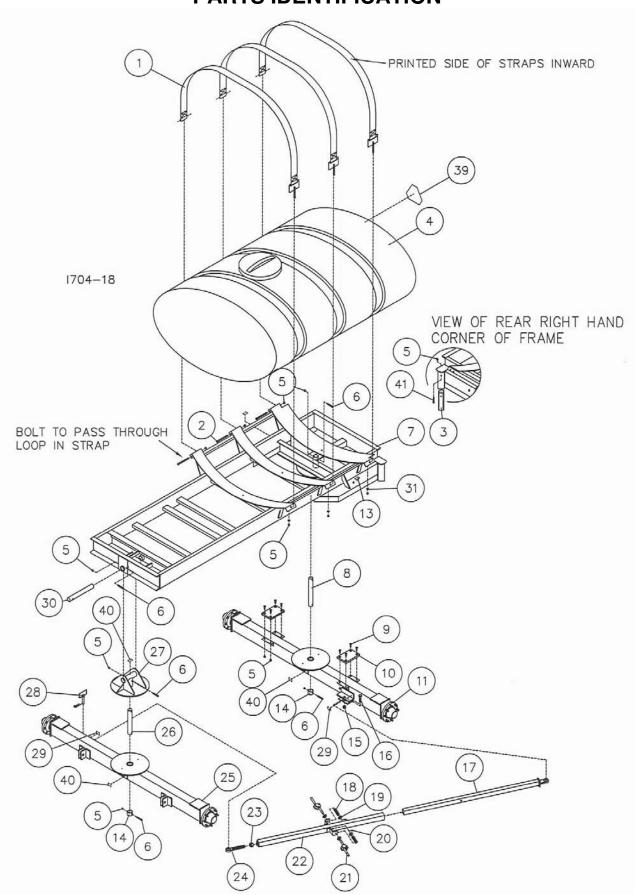

**MANUFACTURED 08-04 TO 08-05** 

| DET         | QTY | PART NO.                         | DESCRIPTION                                                         |
|-------------|-----|----------------------------------|---------------------------------------------------------------------|
| 1<br>2<br>3 |     | 2000-109<br>2502-370<br>2000-314 | STRAP ASSEMBLY<br>1/2-13 X 7-1/2 HHCS GR 5 ZYD<br>STOP TUBE         |
| 4           | 1   | 2515-700                         | 1600 GAL. POLY TANK, WHITE                                          |
| 5           |     | 2515-699<br>2520-357             |                                                                     |
| 6           | 5   | 2502-313                         | 1/2-13 X 3 HHCS GR. 5 ZP                                            |
| 7           | 1   | 2000-203-BLACK                   | ALL STEER FRAME W.A., BLACK                                         |
|             | 1   | 2000-203-BLUE                    | ALL STEER FRAME W.A., BLUE                                          |
| 0           | 1   | 2000-203-GREEN                   |                                                                     |
| 8           | 1   |                                  | REAR PIVOT PIN ZYD.                                                 |
| 9           |     | 2503-352                         | 1/2-13 X 1 1/2 FHSHCS ZP                                            |
| 10          |     | 2000-318                         |                                                                     |
| 11          | 1   | 2000-104-BLACK                   |                                                                     |
|             | 1   | 2000-104-BLUE                    |                                                                     |
| 4.0         | 1   | 2000-104-GREEN                   | 그 얼마나 있다. 아이를 들었다면 하다 하는 사람들이 되었다면 하면 되었다면 되었다면 하다.                 |
| 12          | 8   | 2525-352                         | 1/2 MED LOCKWASHER ZP                                               |
|             |     | 2520-352                         | 1/2-13 HEX NUT ZP                                                   |
| 14          |     | 2000-319                         | PIVOT COLLAR, ZYD                                                   |
| 15          |     | 2520-540                         |                                                                     |
| 16          |     | 2502-606                         | 7/8-9 X 3 HHCS GR5 ZP                                               |
| 17          |     | 2000-204                         | INNER LINKAGE W.A.                                                  |
| 18          |     | 2550-761                         | THROW OUT CLUTCH SPRING, BLACK                                      |
| 19          |     | 2526-501                         | 3/4 STANDARD FLATWASHER ZP                                          |
| 20          |     | 2530-153                         | 1/4 X 2 ROLL PIN ZP                                                 |
| 21          |     | 2000-205<br>2000-206             | LOCK PIN W.A. ZYD.                                                  |
|             | 1   |                                  | OUTER TUBE W.A.<br>1 1/4-7 JAM NUT ZP.                              |
| 23<br>24    | 1   | 2520-573<br>2570-070             | BALL JOINT, ROD END                                                 |
| 25          | 1   |                                  |                                                                     |
| 25          | 1   | 2000-161-BLACK<br>2000-161-BLUE  | FRONT AXLE ASSEMBLY, BLACK FRONT AXLE ASSEMBLY, BLUE                |
|             | 1   |                                  | FRONT AXLE ASSEMBLY, GREEN                                          |
| 26          | 1   | 2000-101-GKLLN<br>2000-320       | FRONT PIVOT PIN ZYD.                                                |
| 27          | i   | 2000-320<br>2000-208-BLACK       | COMPOUND PIVOT W.A., BLACK                                          |
| 21          | 1   | 2000-208-BLUE                    |                                                                     |
|             | 1   | 2000-208-GREEN                   |                                                                     |
| 00          |     |                                  | ENVERTED TO THE PROPERTY OF A STANDARD CONTRACTOR AND THE PROPERTY. |
| 28          |     | 2000-101                         | HITCH PIN ASSY, SLOAN #006003<br>'OIL DAILY' DECAL                  |
| 29          |     | 2565-497                         | UPPER PIVOT PIN ZYD.                                                |
| 30          | 1   | 2000-321                         |                                                                     |
| 31          |     | 2526-352                         | 1/2 SAE FLAT WASHER ZYD                                             |
| 32          |     | 2565-498<br>2565-162             | ALL STEER DECAL                                                     |
| 33          |     | 2565-162                         | YETTER DECAL, 1-1/2 X 4-1/2<br>SERIAL NUMBER DECAL                  |
| 34          |     |                                  |                                                                     |
| 35<br>36    |     | 2565-813                         | AMBER REFLECTOR                                                     |
| 36          |     | 2515-552                         | CABLE TIE, .15 X 11.5", BLACK                                       |
| 37          | 1   | 1300-446<br>1300-445             | HARNESS, COMMON WIRING                                              |
| 38<br>39    |     | 2565-495                         | MODULE, IMPLEMENT TURN SIGNAL SMV DECAL                             |
| 40          |     | 2565-496                         | 'GREASE WEEKLY' DECAL                                               |
| 41          |     | 2502-316                         |                                                                     |
| 41          | - 1 | 2302-310                         | 1/2-13 X 3-1/2 HHCS GR 5 ZYD                                        |