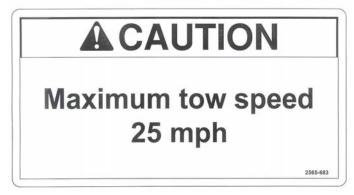

#### DO NOT TOW THE ALL STEER OVER 25 MPH!

THE TOW VEHICLE NEEDS TO BE ABLE TO SAFELY HANDLE A MINIMUM OF 24,000 LBS.

# Maximum carrying capacity of the ALL STEER model 2000 1600-gallon cart is 19,000 lbs.

- ▲ CAUTION Check for the 2565-495 SMV decal on the poly tank; if missing or illegible it must be replaced. Also, the safety decals need to be kept clean, visible, and legible.
- ▲ CAUTION Tighten nylon tie straps and replace if frayed.
- ▲ CAUTION Use safety chains and safety lights.
- ▲ CAUTION Check wheel nuts after ½ hour or 25 miles. Check daily.
- ▲ CAUTION MAX. 25 MPH towing speed.
- ▲ CAUTION Do not tow in all-steer mode on public roads.
- ▲ CAUTION Unloading of the All Steer cart is to occur before off-field transport.
- ▲ CAUTION Use all-steer mode for field use only.