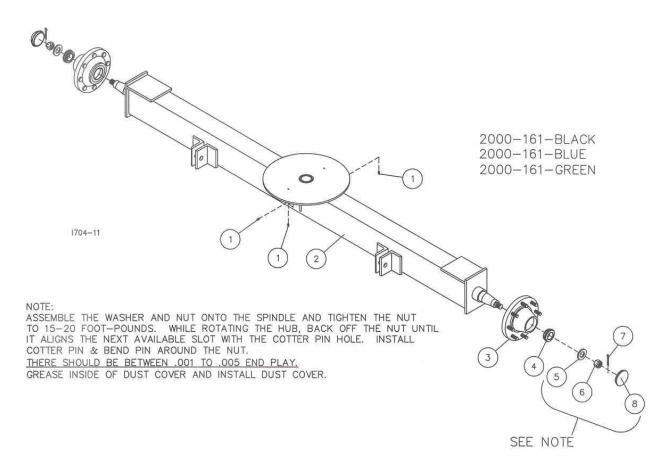

# **MANUFACTURED 3-04 TO 6-04**

|             |     | I AITIO IDE                     |                                                                                   |
|-------------|-----|---------------------------------|-----------------------------------------------------------------------------------|
| DET         | QTY | PART NO.                        | DESCRIPTION                                                                       |
| 1           | 5   | 2000-315                        | 4" X 138" NYLON STRAP                                                             |
| 2           | 10  | 2000-316                        | TANK STRAP TIGHTENER                                                              |
| 3           |     | 2520-259                        | 3/8-16 LOCK HEX NUT SS                                                            |
| 4           | 1   | 2515-700                        | 1600 GAL. POLY TANK, WHITE                                                        |
| 1000        | 1   | 2515-699                        | 1600 GAL. POLY TANK, YELLOW                                                       |
| 5           | 5   | 2520-357                        | 1/2-13 LOCK HEX NUT ZP                                                            |
| 6           | 5   | 2502-313                        | 1/2-13 X 3 HHCS GR. 5 ZP                                                          |
| 7           | 1   |                                 | ALL STEER FRAME W.A., BLACK                                                       |
| <i>(10)</i> | 1   |                                 | ALL STEER FRAME W.A., BLUE                                                        |
|             | 1   | 2000-203-BEGE<br>2000-203-GREEN |                                                                                   |
| 0           |     | 2000-203-GREEN<br>2000-317      | [[MATTON:] [MATTON: ] 18/1/18/18/19 19 18/1/19/19/19/19/19/19/19/19/19/19/19/19/1 |
| 8           | 1   | 2503-352                        | REAR PIVOT PIN ZYD.                                                               |
| 9           | 8   | 2000-318                        | 1/2-13 X 1 1/2 FHSHCS ZP                                                          |
| 10          | 2   |                                 | POLY WEAR PAD                                                                     |
| 11          | 1   |                                 | REAR AXLE ASSEMBLY, BLACK                                                         |
|             | 1   | 2000-104-BLUE                   | REAR AXLE ASSEMBLY, BLUE<br>REAR AXLE ASSEMBLY, GREEN                             |
| 4.0         | 1   |                                 |                                                                                   |
| 12          |     | 2525-352                        | 1/2 MED LOCKWASHER ZP                                                             |
| 13          |     | 2520-352                        | 1/2-13 HEX NUT ZP                                                                 |
| 14          | 2   | 2000-319-BLACK                  | PIVOT COLLAR, BLACK                                                               |
|             | 2   | 2000-319-BLUE                   |                                                                                   |
| 016210      | 2   |                                 | PIVOT COLLAR, GREEN                                                               |
| 15          | 2   | 2520-540                        | 7/8-9 LOCK HEX NUT ZP                                                             |
| 16          | 1   | 2502-606                        | 7/8-9 X 3 HHCS GR5 ZP                                                             |
| 17          | 1   |                                 | INNER LINKAGE W.A., BLACK                                                         |
|             | 1   |                                 | INNER LINKAGE W.A., BLUE                                                          |
|             | 1   |                                 | INNER LINKAGE W.A., GREEN                                                         |
| 18          | 2   | 2550-761                        | THROW OUT CLUTCH SPRING, BLACK                                                    |
| 19          | 2   | 2526-501                        | 3/4 STANDARD FLATWASHER ZP                                                        |
| 20          | 2   | 2530-153                        | 1/4 X 2 ROLL PIN ZP                                                               |
| 21          | 2   | 2000-205                        | LOCK PIN W.A. ZYD.                                                                |
| 22          | 1   | 2000-206-BLACK                  | OUTER TUBE W.A., BLACK                                                            |
|             | 1   | 2000-206-BLUE                   | OUTER TUBE W.A., BLUE                                                             |
|             | 1   | 2000-206-GREEN                  | OUTER TUBE W.A., GREEN                                                            |
| 23          | 1   | 2520-573                        | 1 1/4-7 JAM NUT ZP.                                                               |
| 24          | 1   | 2570-070                        | BALL JOINT, ROD END                                                               |
| 25          | 1   | 2000-161-BLACK                  | FRONT AXLE ASSEMBLY, BLACK                                                        |
|             | 1   | 2000-161-BLUE                   | FRONT AXLE ASSEMBLY, BLUE                                                         |
|             | 1   | 2000-161-GREEN                  | FRONT AXLE ASSEMBLY, GREEN                                                        |
| 26          | 1   | 2000-320                        | FRONT PIVOT PIN ZYD.                                                              |
| 27          | 1   | 2000-208-BLACK                  | COMPOUND PIVOT W.A., BLACK                                                        |
|             | 1   | 2000-208-BLUE                   | COMPOUND PIVOT W.A., BLUE                                                         |
|             | 1   | 2000-208-GREEN                  | COMPOUND PIVOT W.A., GREEN                                                        |
| 28          | 2   | 2570-453                        | KLIK PIN                                                                          |
| 29          | 1   | 2570-378                        | 7/8 LIFT PIN CAT. 1                                                               |
| 30          | 1   | 2000-321                        | UPPER PIVOT PIN ZYD.                                                              |
| 31          |     | 2502-255                        | 3/8-16 X 6 SS HHCS                                                                |
| 32          |     | 2565-498                        | ALL STEER DECAL                                                                   |
| 33          | 2   | 2565-162                        | YETTER DECAL, 1-1/2 X 4-1/2                                                       |
| 34          | 1   | 2565-466                        | SERIAL NUMBER DECAL                                                               |
| 35          | 3   |                                 | AMBER REFLECTOR                                                                   |
| 36          |     | 2515-552                        | CABLE TIE, .15 X 11.5", BLACK                                                     |
| 37          | 1   | 1300-446                        | HARNESS, COMMON WIRING                                                            |
| 38          | 1   | 1300-445                        | MODULE, IMPLEMENT TURN SIGNAL                                                     |
| 39          | 1   | 2565-495                        | SMV DECAL                                                                         |
| 40          | 1   | 2530-208                        | 3/8 X 2-1/2 ROLL PIN ZP                                                           |
| 41          | 1   | 2000-324                        | TRANSPORT PIN ZYD.                                                                |
| 42          | 5   | 2565-496                        | 'GREASE WEEKLY' DECAL                                                             |
| 43          | 2   | 2565-497                        | 'OIL DAILY' DECAL                                                                 |
| 44          | 1   | 2000-314-BLACK                  | STOP TUBE, BLACK                                                                  |
|             | 1   | 2000-314-BLACK<br>2000-314-BLUE |                                                                                   |
|             | 1   | 2000-314-BEUE<br>2000-314-GREEN |                                                                                   |
|             | 9.  | 2000-014-0KEEN                  | STOR TODE, GIVELIN                                                                |