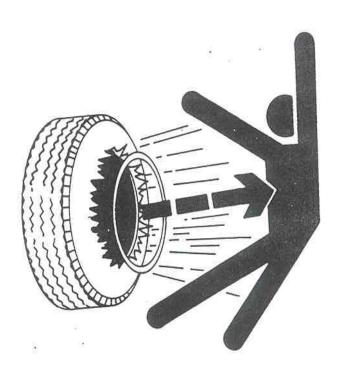

## **MAINTENANCE**

Check hub for bearing play yearly.

Oil ball sockets to prevent corrosion, seizure and wear.

Replace all worn bolts.

Tire pressure 18.4 x 26-10 ply – Front 30 p.s.i. - Rear 30 p.s.i.

**CAUTION** – Explosive separation of a tire and rim parts can cause serious injury of death.

Do not attempt to mount a tire unless you have the proper equipment and experience to perform the job. Have it done by your implement dealer or a qualified repair service.

Always maintain the correct tire pressure. Do not inflate the tires above the recommended pressure.

When inflating tires, use a clip-on chuck and extension hose long enough to allow you to stand to one side and NOT in front of or over the tire assembly. Use a safety cage if available.

Inspect tires and wheels daily. Do not operate with low pressure, cuts, damaged rims or missing lug bolts and nuts.