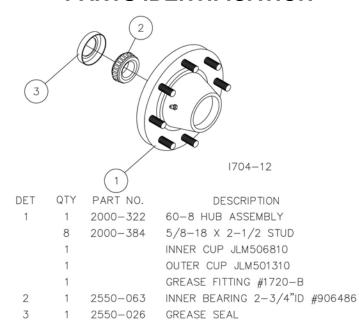

## **MAINTENANCE**

Check hub for bearing play yearly.

Oil ball sockets to prevent corrosion, seizure and wear.

Replace all worn bolts.

Tire pressure 18.4 x 26-10 ply – Front 30 p.s.i. - Rear 30 p.s.i.

**CAUTION** – Explosive separation of a tire and rim parts can cause serious injury of death.

Do not attempt to mount a tire unless you have the proper equipment and experience to perform the job. Have it done by your implement dealer or a qualified repair service.

Always maintain the correct tire pressure. Do not inflate the tires above the recommended pressure.

When inflating tires, use a clip-on chuck and extension hose long enough to allow you to stand to one side and NOT in front of or over the tire assembly. Use a safety cage if available.

Inspect tires and wheels daily. Do not operate with low pressure, cuts, damaged rims or missing lug bolts and nuts.