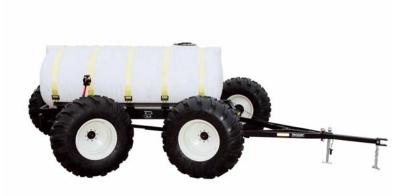

#### GENERAL INFORMATION

High capacity with high clearance keeps your planter and or side-dress operation running longer, the perfect answer for bigger, faster farming operation. The name of the game is to cover more acres each day and that is exactly what the 2000 Series All Steer High Capacity Cart accomplishes. What makes the All Steer High Capacity Cart unique is its tire-tracking feature where the rear tires track the front tires at all times resulting in less compaction or less downed crops. All Steer carts are a multi-use high capacity tool for many applications such as starter fertilizer, pre-plant fertilizer, side-dressing herbicides and insecticides. Tank capacities of up to 1600 gallons stretch out the time between refills helping to eliminate non-productive down time.

Reliability and durability are built into each All Steer for years of dependable service. 2" x 8" structured steel tubing is the foundation for the tank saddle providing for an extra strong mounting platform that evenly distributes stress loads on the tank. When it comes to carrying the load, strength is at the center of the design parameters for the All Steer High Capacity Cart. Heavy-duty 8 bolt hubs, 2 3/4" spindles, durable tires and rims are the backbone of the axle assembly. Each axle is connected to the tank saddle by a greaseable 5<sup>th</sup> wheel mechanism, which allows for steerage of both axle assemblies. In addition for a smoother ride the front axle has a unique feature of being able to pivot horizontally. Wide stance mounting lugs are welded to the front axle for mounting the telescoping pull hitch for a consistent equal pull. The telescoping hitch features speed hook-ups, which gets you up and going faster. Ground clearance is abundant, especially for side dressing. Up to a generous 27" is available depending on the tire selection.