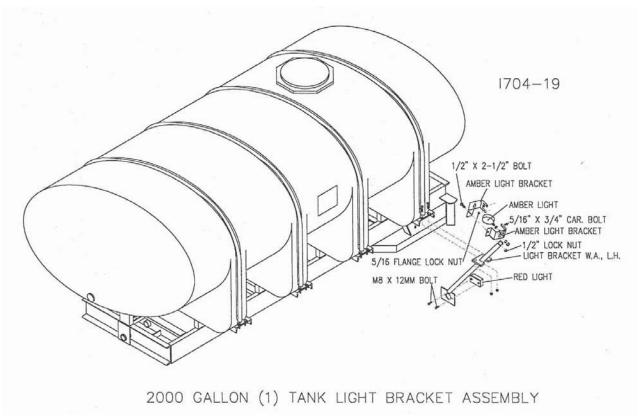

**Step 5.** Attach the drawbar assembly to the front axle using 2) 7/8" x 4" bolts and lock nuts.

**Step 6A.** Install light brackets to rear axle using <sup>3</sup>/<sub>4</sub>" x 7 x 7 u-bolt, and hex nut. Also, attach the red reflectors at the top of each light bracket as shown below.

## Step 6C.

1704-22

**Step 7.** Install lights to light brackets using hardware listed above.

**Step 8.** Install safety light wiring harness.