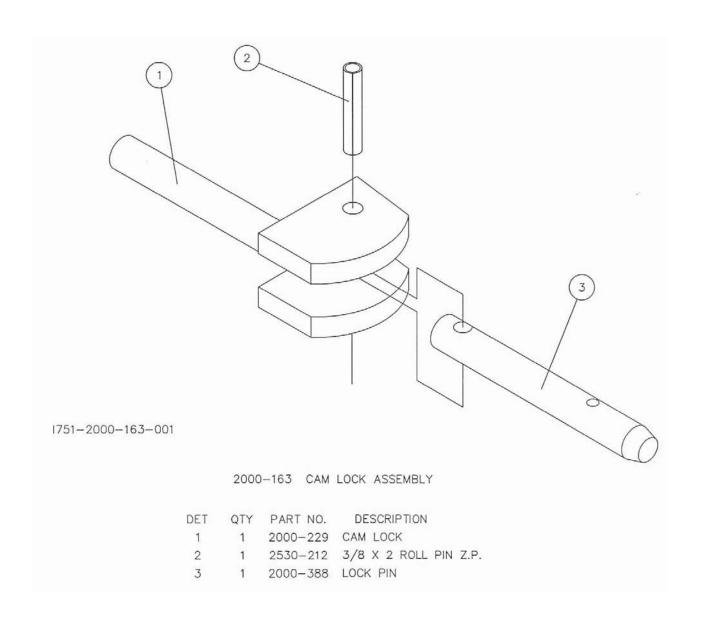

| 2531-128 | COTTER PIN                    |
| 8   | 2   | 2550-065 | DUST CAP                      |

## **MANUFACTURED 03-04 TO 07-07**

#### FRONT AXLE ASSEMBLY



| DET | QTY | PART NO. | DESCRIPTION                   |
|-----|-----|----------|-------------------------------|
| 1   | 3   | 2533-110 | 1/4-28 ZERK STRAIGHT SELF-TAP |
| 2   | 1   | 2000-207 | FRONT AXLE W.A.               |
| 3   | 2   | 2000-162 | HUB SUB ASSEMBLY              |
| 4   | 2   | 2550-064 | BEARING                       |
| 5   | 2   | 2526-549 | WASHER                        |
| 6   | 2   | 2520-567 | 1-14 UNS CASTLE NUT           |
| 7   | 2   | 2531-128 | COTTER PIN                    |
| 8   | 2   | 2550-065 | DUST CAP                      |

## **MANUFACTURED 03-04 TO 07-07**



## UPDATED 06/10/08





**MANUFACTURED 08-07 TO 01-08** 

### 1600 GALLON

|   | DET    | QTY  | PART NO.       | DESCRIPTION                               |
|---|--------|------|----------------|-------------------------------------------|
|   | 1      | 5    | 2000-109       | STRAP ASSEMBLY                            |
|   | 2      | 5    | 2502-370       | 1/2-13 X 7-1/2 HHCS GR 5 ZYD              |
|   | 3      | 6    | 2533-110       | 1/4-28 ZERK STRAIGHT SELF-TAP             |
|   |        | 1    | 2515-699       | 1600 GAL. POLY TANK, YELLOW (GREEN ONLY)  |
|   | 4      | 1    | 2515-700       | 1600 GAL. POLY TANK, WHITE (BLACK & BLUE) |
|   | 5      | 28   | 2520-357       | 1/2-13 LOCK HEX NUT ZP                    |
|   | 6      | 5    | 2502-316       | 1/2-13 X 3-1/2 HHCS GR. 5 ZP