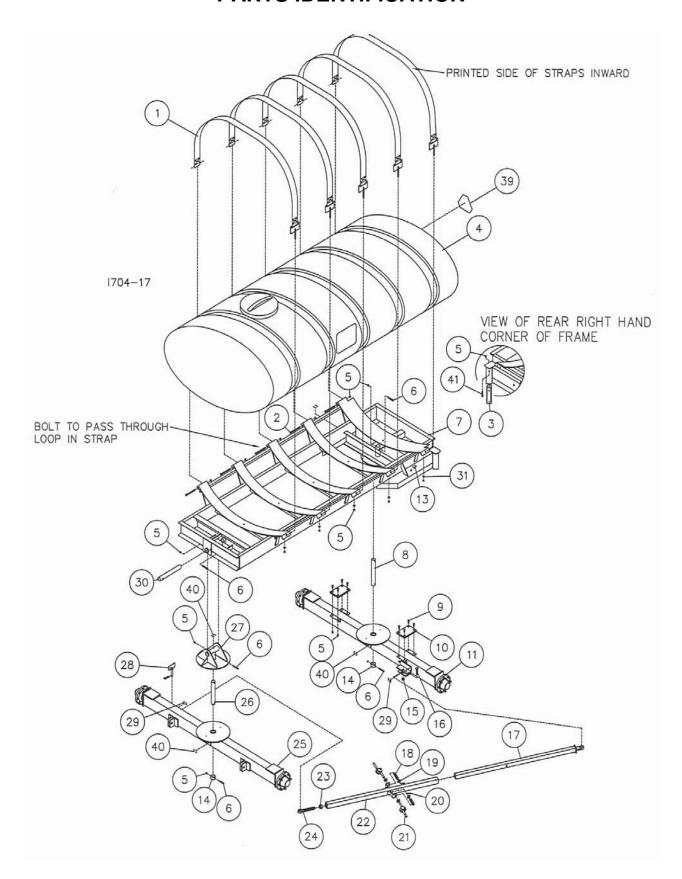

**MANUFACTURED 08-04 TO 08-05** 

| DET         | QTY | PART NO.                         | DESCRIPTION                                                         |
|-------------|-----|----------------------------------|---------------------------------------------------------------------|
| 1<br>2<br>3 |     | 2000-109<br>2502-370<br>2000-314 | STRAP ASSEMBLY<br>1/2-13 X 7-1/2 HHCS GR 5 ZYD<br>STOP TUBE         |
| 4           | 1   | 2515-700                         | 1600 GAL. POLY TANK, WHITE                                          |
| 5           |     | 2515-699<br>2520-357             |                                                                     |
| 6           | 5   | 2502-313                         | 1/2-13 X 3 HHCS GR. 5 ZP                                            |
| 7           | 1   | 2000-203-BLACK                   | ALL STEER FRAME W.A., BLACK                                         |
|             | 1   | 2000-203-BLUE                    | ALL STEER FRAME W.A., BLUE                                          |
| 0           | 1   | 2000-203-GREEN                   |                                                                     |
| 8           | 1   |                                  | REAR PIVOT PIN ZYD.                                                 |
| 9           |     | 2503-352                         | 1/2-13 X 1 1/2 FHSHCS ZP                                            |
| 10          |     | 2000-318                         |                                                                     |
| 11          | 1   | 2000-104-BLACK                   |                                                                     |
|             | 1   | 2000-104-BLUE                    |                                                                     |
| 4.0         | 1   | 2000-104-GREEN                   | 그 얼마나 있다. 아이를 들었다면 하다 하는 사람들이 되었다면 하면 되었다면 되었다면 하다.                 |
| 12          | 8   | 2525-352                         | 1/2 MED LOCKWASHER ZP                                               |
|             |     | 2520-352                         | 1/2-13 HEX NUT ZP                                                   |
| 14          |     | 2000-319                         | PIVOT COLLAR, ZYD                                                   |
| 15          |     | 2520-540                         |                                                                     |
| 16          |     | 2502-606                         | 7/8-9 X 3 HHCS GR5 ZP                                               |
| 17          |     | 2000-204                         | INNER LINKAGE W.A.                                                  |
| 18          |     | 2550-761                         | THROW OUT CLUTCH SPRING, BLACK                                      |
| 19          |     | 2526-501                         | 3/4 STANDARD FLATWASHER ZP                                          |
| 20          |     | 2530-153                         | 1/4 X 2 ROLL PIN ZP                                                 |
| 21          |     | 2000-205<br>2000-206             | LOCK PIN W.A. ZYD.                                                  |
|             | 1   |                                  | OUTER TUBE W.A.<br>1 1/4-7 JAM NUT ZP.                              |
| 23<br>24    | 1   | 2520-573<br>2570-070             | BALL JOINT, ROD END                                                 |
| 25          | 1   |                                  |                                                                     |
| 25          | 1   | 2000-161-BLACK<br>2000-161-BLUE  | FRONT AXLE ASSEMBLY, BLACK FRONT AXLE ASSEMBLY, BLUE                |
|             | 1   |                                  | FRONT AXLE ASSEMBLY, GREEN                                          |
| 26          | 1   | 2000-101-GKLLN<br>2000-320       | FRONT PIVOT PIN ZYD.                                                |
| 27          | i   | 2000-320<br>2000-208-BLACK       | COMPOUND PIVOT W.A., BLACK                                          |
| 21          | 1   | 2000-208-BLUE                    |                                                                     |
|             | 1   | 2000-208-GREEN                   |                                                                     |
| 00          |     |                                  | ENVERTED TO THE PROPERTY OF A STANDARD CONTRACTOR AND THE PROPERTY. |
| 28          |     | 2000-101                         | HITCH PIN ASSY, SLOAN #006003<br>'OIL DAILY' DECAL                  |
| 29          |     | 2565-497                         | UPPER PIVOT PIN ZYD.                                                |
| 30          | 1   | 2000-321                         |                                                                     |
| 31          |     | 2526-352                         | 1/2 SAE FLAT WASHER ZYD                                             |
| 32          |     | 2565-498<br>2565-162             | ALL STEER DECAL                                                     |
| 33          |     | 2565-162                         | YETTER DECAL, 1-1/2 X 4-1/2<br>SERIAL NUMBER DECAL                  |
| 34          |     |                                  |                                                                     |
| 35<br>36    |     | 2565-813                         | AMBER REFLECTOR                                                     |
| 36          |     | 2515-552                         | CABLE TIE, .15 X 11.5", BLACK                                       |
| 37          | 1   | 1300-446<br>1300-445             | HARNESS, COMMON WIRING                                              |
| 38<br>39    |     | 2565-495                         | MODULE, IMPLEMENT TURN SIGNAL SMV DECAL                             |
| 40          |     | 2565-496                         | 'GREASE WEEKLY' DECAL                                               |
| 41          |     | 2502-316                         |                                                                     |
| 41          | - 1 | 2302-310                         | 1/2-13 X 3-1/2 HHCS GR 5 ZYD                                        |