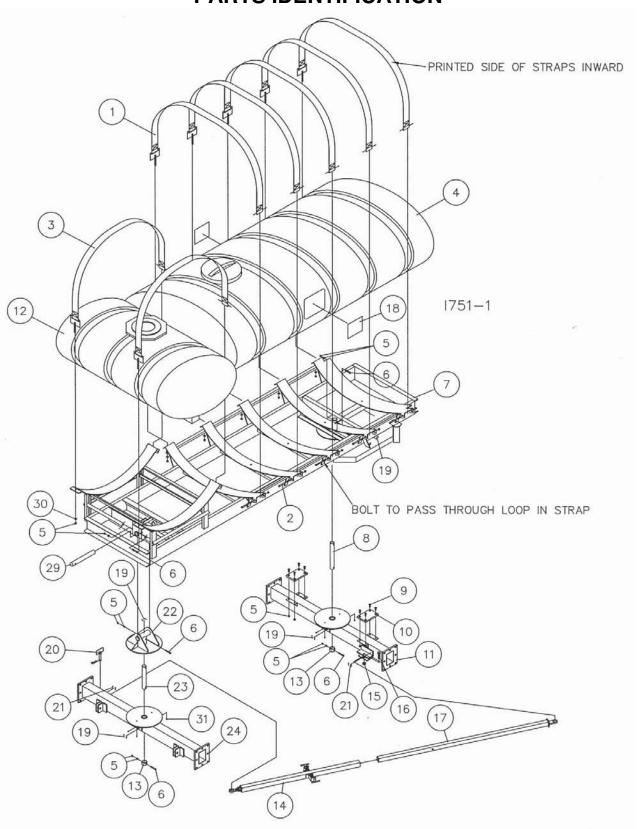

|
|   | 18    | 1     | 2000-101 H       | HITCH PIN ASSY, SLOAN #006003            |
|   | 19    | 2     | 2565-497 '       | OIL DAILY' DECAL                         |
|   | 20    | 10    | 2520-251         | 3/8-16 HEX NUT ZP                        |
|   | 21    | 1     | 2000-321 L       | JPPER PIVOT PIN ZYD.                     |
|   | 22    | 1     | 2000-108 լ       | INKAGE SUB-ASS'Y                         |
|   | 23    | 1     | 2000-208 (       | COMPOUND PIVOT W.A.                      |
|   | 24    | 1     | 2000-320 F       | FRONT PIVOT PIN ZYD.                     |
| * | 25    | 1     | 2000-278-BLACK F | FRONT AXLE WA BLACK                      |
| * | SUBST | TTUTE | -BLUE AND -      | -GREEN FOR BLUE AND GREEN MODELS         |

# **MANUFACTURED 02-08 TO PRESENT**



**MANUFACTURED 08-07 TO 01-08** 

| 1600/400 GALLON                                         |     |     |                |                                           |
|---------------------------------------------------------|-----|-----|----------------|-------------------------------------------|
|                                                         |     |     |                |                                           |
|                                                         | DET | QTY | PART NO.       | DESCRIPTION                               |
|                                                         | 1   | 5   | 2000-109       | STRAP ASSEMBLY                            |
|                                                         | 2   | 7   | 2502-370       | 1/2-13 X 7