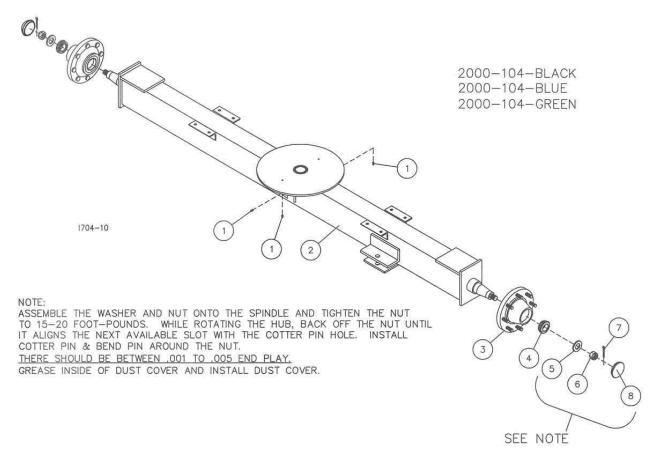

# **MANUFACTURED 3-04 TO 6-04**

|             |     | I AITIO IDE                     |                                                                                   |
|-------------|-----|---------------------------------|-----------------------------------------------------------------------------------|
| DET         | QTY | PART NO.                        | DESCRIPTION                                                                       |
| 1           | 5   | 2000-315                        | 4" X 138" NYLON STRAP                                                             |
| 2           | 10  | 2000-316                        | TANK STRAP TIGHTENER                                                              |
| 3           |     | 2520-259                        | 3/8-16 LOCK HEX NUT SS                                                            |
| 4           | 1   | 2515-700                        | 1600 GAL. POLY TANK, WHITE                                                        |
| 1000        | 1   | 2515-699                        | 1600 GAL. POLY TANK, YELLOW                                                       |
| 5           | 5   | 2520-357                        | 1/2-13 LOCK HEX NUT ZP                                                            |
| 6           | 5   | 2502-313                        | 1/2-13 X 3 HHCS GR. 5 ZP                                                          |
| 7           | 1   |                                 | ALL STEER FRAME W.A., BLACK                                                       |
| <i>(10)</i> | 1   |                                 | ALL STEER FRAME W.A., BLUE                                                        |
|             | 1   | 2000-203-BEGE<br>2000-203-GREEN |                                                                                   |
| 0           |     | 2000-203-GREEN<br>2000-317      | [[MATTON:] [MATTON: ] 18/1/18/18/19 19 18/1/19/19/19/19/19/19/19/19/19/19/19/19/1 |
| 8           | 1   | 2503-352                        | REAR PIVOT PIN ZYD.                                                               |
| 9           | 8   | 2000-318                        | 1/2-13 X 1 1/2 FHSHCS ZP                                                          |
| 10          | 2   |                                 | POLY WEAR PAD                                                                     |
| 11          | 1   |                                 | REAR AXLE ASSEMBLY, BLACK                                                         |
|             | 1   | 2000-104-BLUE                   | REAR AXLE ASSEMBLY, BLUE<br>REAR AXLE ASSEMBLY, GREEN                             |
| 4.0         | 1   |                                 |                                                                                   |
| 12          |     | 2525-352                        | 1/2 MED LOCKWASHER ZP                                                             |
| 13          |     | 2520-352                        | 1/2-13 HEX NUT ZP                                                                 |
| 14          | 2   | 2000-319-BLACK                  | PIVOT COLLAR, BLACK                                                               |
|             | 2   | 2000-319-BLUE                   |                                                                                   |
| 016210      | 2   |                                 | PIVOT COLLAR, GREEN                                                               |
| 15          | 2   | 2520-540                        | 7/8-9 LOCK HEX NUT ZP                                                             |
| 16          | 1   | 2502-606                        | 7/8-9 X 3 HHCS GR5 ZP                                                             |
| 17          | 1   |                                 | INNER LINKAGE W.A., BLACK                                                         |
|             | 1   |                                 | INNER LINKAGE W.A., BLUE                                                          |
|             | 1   |                                 | INNER LINKAGE W.A., GREEN                                                         |
| 18          | 2   | 2550-761                        | THROW OUT CLUTCH SPRING, BLACK                                                    |
| 19          | 2   | 2526-501                        | 3/4 STANDARD FLATWASHER ZP                                                        |
| 20          | 2   | 2530-153                        | 1/4 X 2 ROLL PIN ZP                                                               |
| 21          | 2   | 2000-205                        | LOCK PIN W.A. ZYD.                                                                |
| 22          | 1   | 2000-206-BLACK                  | OUTER TUBE W.A., BLACK                                                            |
|             | 1   | 2000-206-BLUE                   | OUTER TUBE W.A., BLUE                                                             |
|             | 1   | 2000-206-GREEN                  | OUTER TUBE W.A., GREEN                                                            |
| 23          | 1   | 2520-573                        | 1 1/4-7 JAM NUT ZP.                                                               |
| 24          | 1   | 2570-070                        | BALL JOINT, ROD END                                                               |
| 25          | 1   | 2000-161-BLACK                  | FRONT AXLE ASSEMBLY, BLACK                                                        |
|             | 1   | 2000-161-BLUE                   | FRONT AXLE ASSEMBLY, BLUE                                                         |
|             | 1   | 2000-161-GREEN                  | FRONT AXLE ASSEMBLY, GREEN                                                        |
| 26          | 1   | 2000-320                        | FRONT PIVOT PIN ZYD.                                                              |
| 27          | 1   | 2000-208-BLACK                  | COMPOUND PIVOT W.A., BLACK                                                        |
|             | 1   | 2000-208-BLUE                   | COMPOUND PIVOT W.A., BLUE                                                         |
|             | 1   | 2000-208-GREEN                  | COMPOUND PIVOT W.A., GREEN                                                        |
| 28          | 2   | 2570-453                        | KLIK PIN                                                                          |
| 29          | 1   | 2570-378                        | 7/8 LIFT PIN CAT. 1                                                               |
| 30          | 1   | 2000-321                        | UPPER PIVOT PIN ZYD.                                                              |
| 31          |     | 2502-255                        | 3/8-16 X 6 SS HHCS                                                                |
| 32          |     | 2565-498                        | ALL STEER DECAL                                                                   |
| 33          | 2   | 2565-162                        | YETTER DECAL, 1-1/2 X 4-1/2                                                       |
| 34          | 1   | 2565-466                        | SERIAL NUMBER DECAL                                                               |
| 35          | 3   |                                 | AMBER REFLECTOR                                                                   |
| 36          |     | 2515-552                        | CABLE TIE, .15 X 11.5", BLACK                                                     |
| 37          | 1   | 1300-446                        | HARNESS, COMMON WIRING                                                            |
| 38          | 1   | 1300-445                        | MODULE, IMPLEMENT TURN SIGNAL                                                     |
| 39          | 1   | 2565-495                        | SMV DECAL                                                                         |
| 40          | 1   | 2530-208                        | 3/8 X 2-1/2 ROLL PIN ZP                                                           |
| 41          | 1   | 2000-324                        | TRANSPORT PIN ZYD.                                                                |
| 42          | 5   | 2565-496                        | 'GREASE WEEKLY' DECAL                                                             |
| 43          | 2   | 2565-497                        | 'OIL DAILY' DECAL                                                                 |
| 44          | 1   | 2000-314-BLACK                  | STOP TUBE, BLACK                                                                  |
|             | 1   | 2000-314-BLACK<br>2000-314-BLUE |                                                                                   |
|             | 1   | 2000-314-BEUE<br>2000-314-GREEN |                                                                                   |
|             | 9.  | 2000-014-0KEEN                  | STOR TODE, GIVELIN                                                                |