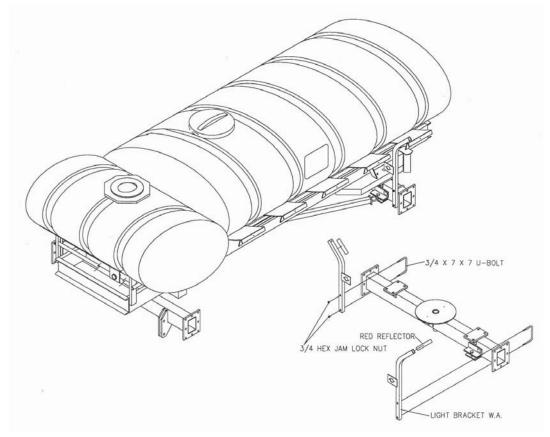

**Step 5.** Attach the drawbar assembly to the front axle using 2) 7/8" x 4" bolts and lock nuts.

**Step 6A.** Install light brackets to rear axle using <sup>3</sup>/<sub>4</sub>" x 7 x 7 u-bolt, and hex nut. Also, attach the red reflectors at the top of each light bracket as shown below.