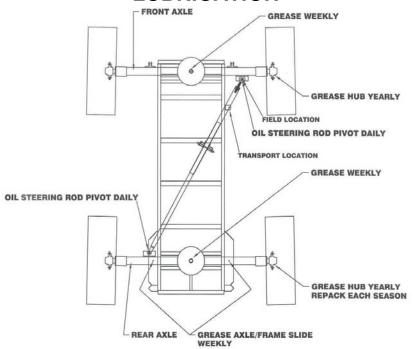

#### LUBRICATION

## **MAINTENANCE**

Check hub for bearing play yearly.

Oil ball sockets to prevent corrosion, seizure and wear.

Replace all worn bolts.

Tire pressure 18.4 x 26-10 ply – Front 30 p.s.i. - Rear 30 p.s.i.

**CAUTION** – Explosive separation of a tire and rim parts can cause serious injury of death.