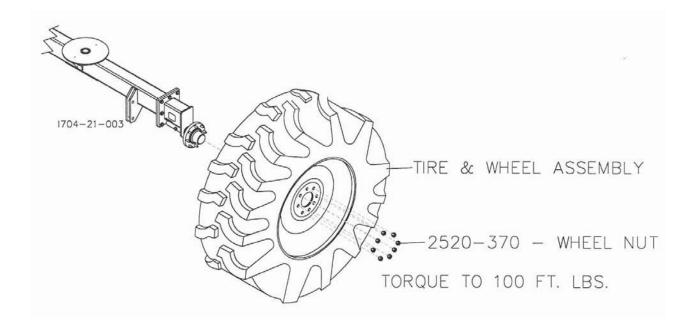

**Step 2.** Attach the hub/spindle assemblies to the axle stub, using the <sup>3</sup>/<sub>4</sub>" X 4 <sup>1</sup>/<sub>2</sub>" hex head bolts and locknuts.

**Step 3.** Attach the tire/wheel assemblies to the 8-bolt hubs using the wheel nuts 2520-370. Torque to 100 ft/lbs.