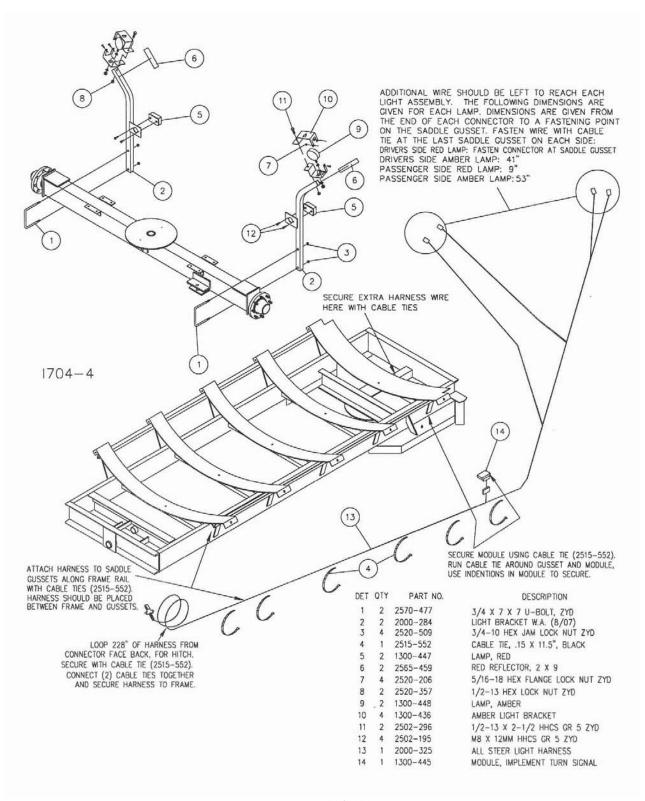

**Step 5.** Attach the drawbar assembly to the front axle using 2) 7/8" x 4" bolts and lock nuts.

**Step 6A.** Install light brackets to rear axle using <sup>3</sup>/<sub>4</sub>" x 7 x 7 u-bolt, and hex nut. Also, attach the red reflectors at the top of each light bracket as shown below.

Step 6B.

## Step 6C.

1704-22

**Step 7.** Install lights to light brackets using hardware listed above.

**Step 8.** Install safety light wiring harness.