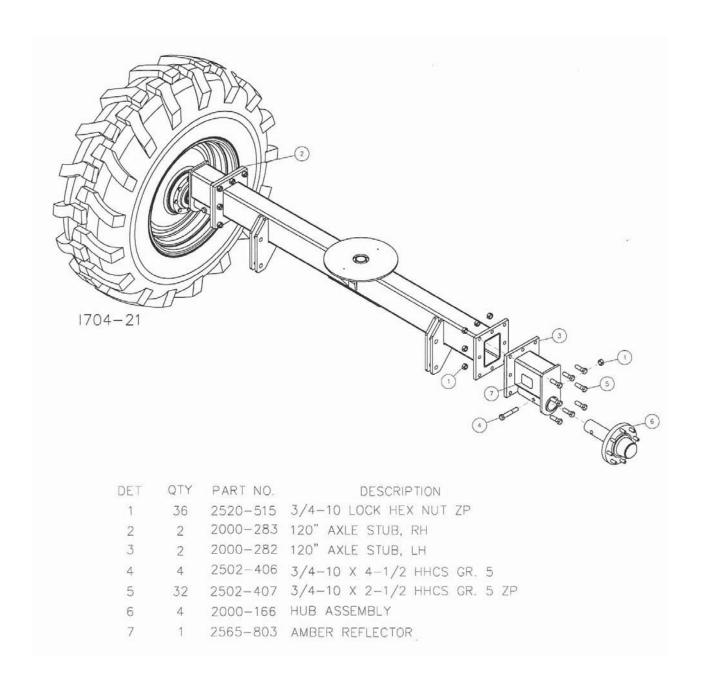

Lubricate all bearings and moving parts as assembled and make certain that they work freely.

**Step 1.** Attach the axle stubs to the front and rear main axles using the 3/4" X 2 1/2" hex head bolts and locknuts.

**Step 2.** Attach the hub/spindle assemblies to the axle stub, using the <sup>3</sup>/<sub>4</sub>" X 4 <sup>1</sup>/<sub>2</sub>" hex head bolts and locknuts.

**Step 3.** Attach the tire/wheel assemblies to the 8-bolt hubs using the wheel nuts 2520-370. Torque to 100 ft/lbs.

**Step 4.** Insert the 2000-200 hitch drawbar tongue into the 2000-201 hitch receiver and install the  $\frac{1}{2}$ " x 4- $\frac{1}{2}$ " bolt and lock nut. Also at this time install the hitch pin and hair pin clip, pin the tongue in the retracted position. Install the 2570-178 jack onto the 2000-201 hitch receiver and secure with a pin and hair pin clip.

**Step 5.** Attach the drawbar assembly to the front axle using 2) 7/8" x 4" bolts and lock nuts.

**Step 6A.** Install light brackets to rear axle using <sup>3</sup>/<sub>4</sub>" x 7 x 7 u-bolt, and hex nut. Also, attach the red reflectors at the top of each light bracket as shown below.