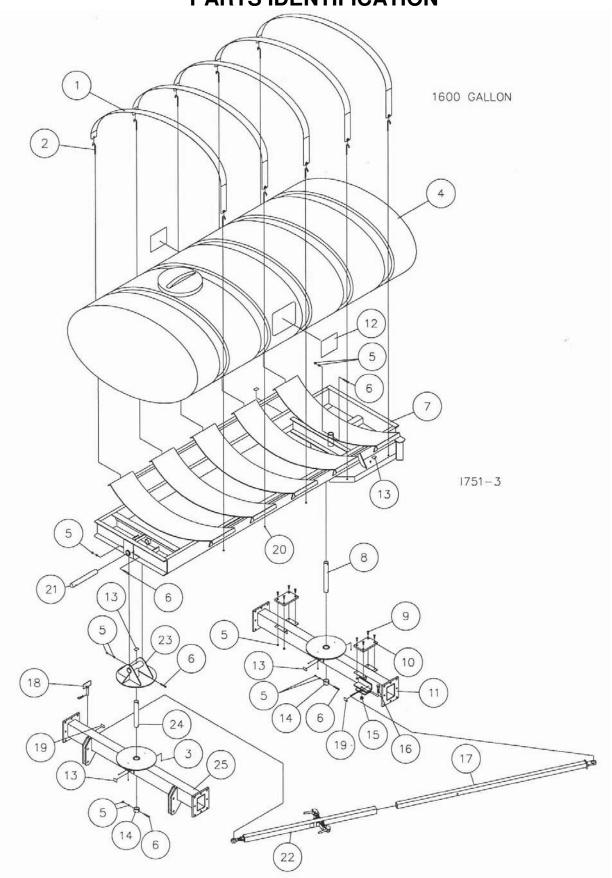

**MANUFACTURED 08-04 TO 08-05** 

| DET         | QTY | PART NO.                         | DESCRIPTION                                                         |
|-------------|-----|----------------------------------|---------------------------------------------------------------------|
| 1<br>2<br>3 |     | 2000-109<br>2502-370<br>2000-314 | STRAP ASSEMBLY<br>1/2-13 X 7-1/2 HHCS GR 5 ZYD<br>STOP TUBE         |
| 4           | 1   | 2515-700                         | 1600 GAL. POLY TANK, WHITE                                          |
| 5           |     | 2515-699<br>2520-357             |                                                                     |
| 6           | 5   | 2502-313                         | 1/2-13 X 3 HHCS GR. 5 ZP                                            |
| 7           | 1   | 2000-203-BLACK                   | ALL STEER FRAME W.A., BLACK                                         |
|             | 1   | 2000-203-BLUE                    | ALL STEER FRAME W.A., BLUE                                          |
| 0           | 1   | 2000-203-GREEN                   |                                                                     |
| 8           | 1   |                                  | REAR PIVOT PIN ZYD.                                                 |
| 9           |     | 2503-352                         | 1/2-13 X 1 1/2 FHSHCS ZP                                            |
| 10          |     | 2000-318                         |                                                                     |
| 11          | 1   | 2000-104-BLACK                   |                                                                     |
|             | 1   | 2000-104-BLUE                    |                                                                     |
| 4.0         | 1   | 2000-104-GREEN                   | 그 얼마나 있다. 아이를 들었다면 하다 하는 사람들이 되었다면 하면 되었다면 되었다면 하다.                 |
| 12          | 8   | 2525-352                         | 1/2 MED LOCKWASHER ZP                                               |
|             |     | 2520-352                         | 1/2-13 HEX NUT ZP                                                   |
| 14          |     | 2000-319                         | PIVOT COLLAR, ZYD                                                   |
| 15          |     | 2520-540                         |                                                                     |
| 16          |     | 2502-606                         | 7/8-9 X 3 HHCS GR5 ZP                                               |
| 17          |     | 2000-204                         | INNER LINKAGE W.A.                                                  |
| 18          |     | 2550-761                         | THROW OUT CLUTCH SPRING, BLACK                                      |
| 19          |     | 2526-501                         | 3/4 STANDARD FLATWASHER ZP                                          |
| 20          |     | 2530-153                         | 1/4 X 2 ROLL PIN ZP                                                 |
| 21          |     | 2000-205<br>2000-206             | LOCK PIN W.A. ZYD.                                                  |
|             | 1   |                                  | OUTER TUBE W.A.<br>1 1/4-7 JAM NUT ZP.                              |
| 23<br>24    | 1   | 2520-573<br>2570-070             | BALL JOINT, ROD END                                                 |
| 25          | 1   |                                  |                                                                     |
| 25          | 1   | 2000-161-BLACK<br>2000-161-BLUE  | FRONT AXLE ASSEMBLY, BLACK FRONT AXLE ASSEMBLY, BLUE                |
|             | 1   |                                  | FRONT AXLE ASSEMBLY, GREEN                                          |
| 26          | 1   | 2000-101-GKLLN<br>2000-320       | FRONT PIVOT PIN ZYD.                                                |
| 27          | i   | 2000-320<br>2000-208-BLACK       | COMPOUND PIVOT W.A., BLACK                                          |
| 21          | 1   | 2000-208-BLUE                    |                                                                     |
|             | 1   | 2000-208-GREEN                   |                                                                     |
| 00          |     |                                  | ENVERTED TO THE PROPERTY OF A STANDARD CONTRACTOR AND THE PROPERTY. |
| 28          |     | 2000-101                         | HITCH PIN ASSY, SLOAN #006003<br>'OIL DAILY' DECAL                  |
| 29          |     | 2565-497                         | UPPER PIVOT PIN ZYD.                                                |
| 30          | 1   | 2000-321                         |                                                                     |
| 31          |     | 2526-352                         | 1/2 SAE FLAT WASHER ZYD                                             |
| 32          |     | 2565-498<br>2565-162             | ALL STEER DECAL                                                     |
| 33          |     | 2565-162                         | YETTER DECAL, 1-1/2 X 4-1/2<br>SERIAL NUMBER DECAL                  |
| 34          |     |                                  |                                                                     |
| 35<br>36    |     | 2565-813                         | AMBER REFLECTOR                                                     |
| 36          |     | 2515-552                         | CABLE TIE, .15 X 11.5", BLACK                                       |
| 37          | 1   | 1300-446<br>1300-445             | HARNESS, COMMON WIRING                                              |
| 38<br>39    |     | 2565-495                         | MODULE, IMPLEMENT TURN SIGNAL SMV DECAL                             |
| 40          |     | 2565-496                         | 'GREASE WEEKLY' DECAL                                               |
| 41          |     | 2502-316                         |                                                                     |
| 41          | - 1 | 2302-310                         | 1/2-13 X 3-1/2 HHCS GR 5 ZYD                                        |