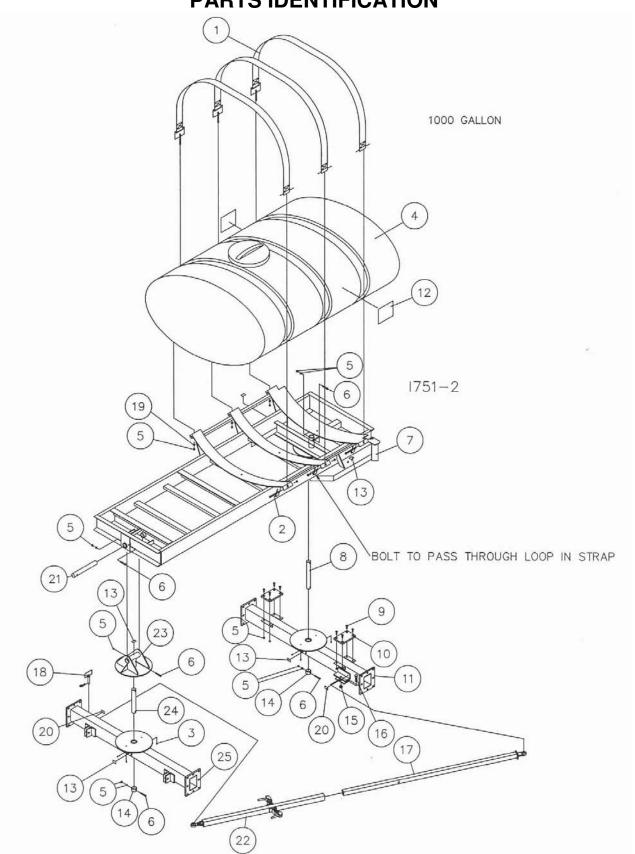

**MANUFACTURED 08-04 TO 08-05** 

| DET         | QTY | PART NO.                         | DESCRIPTION                                                         |
|-------------|-----|----------------------------------|---------------------------------------------------------------------|
| 1<br>2<br>3 |     | 2000-109<br>2502-370<br>2000-314 | STRAP ASSEMBLY<br>1/2-13 X 7-1/2 HHCS GR 5 ZYD<br>STOP TUBE         |
| 4           | 1   | 2515-700                         | 1600 GAL. POLY TANK, WHITE                                          |
| 5           |     | 2515-699<br>2520-357             |                                                                     |
| 6           | 5   | 2502-313                         | 1/2-13 X 3 HHCS GR. 5 ZP                                            |
| 7           | 1   | 2000-203-BLACK                   | ALL STEER FRAME W.A., BLACK                                         |
|             | 1   | 2000-203-BLUE                    | ALL STEER FRAME W.A., BLUE                                          |
| 0           | 1   | 2000-203-GREEN                   |                                                                     |
| 8           | 1   |                                  | REAR PIVOT PIN ZYD.                                                 |
| 9           |     | 2503-352                         | 1/2-13 X 1 1/2 FHSHCS ZP                                            |
| 10          |     | 2000-318                         |                                                                     |
| 11          | 1   | 2000-104-BLACK                   |                                                                     |
|             | 1   | 2000-104-BLUE                    |                                                                     |
| 4.0         | 1   | 2000-104-GREEN                   | 그 얼마나 있다. 아이를 들었다면 하다 하는 사람들이 되었다면 하면 되었다면 되었다면 하다.                 |
| 12          | 8   | 2525-352                         | 1/2 MED LOCKWASHER ZP                                               |
|             |     | 2520-352                         | 1/2-13 HEX NUT ZP                                                   |
| 14          |     | 2000-319                         | PIVOT COLLAR, ZYD                                                   |
| 15          |     | 2520-540                         |                                                                     |
| 16          |     | 2502-606                         | 7/8-9 X 3 HHCS GR5 ZP                                               |
| 17          |     | 2000-204                         | INNER LINKAGE W.A.                                                  |
| 18          |     | 2550-761                         | THROW OUT CLUTCH SPRING, BLACK                                      |
| 19          |     | 2526-501                         | 3/4 STANDARD FLATWASHER ZP                                          |
| 20          |     | 2530-153                         | 1/4 X 2 ROLL PIN ZP                                                 |
| 21          |     | 2000-205<br>2000-206             | LOCK PIN W.A. ZYD.                                                  |
|             | 1   |                                  | OUTER TUBE W.A.<br>1 1/4-7 JAM NUT ZP.                              |
| 23<br>24    | 1   | 2520-573<br>2570-070             | BALL JOINT, ROD END                                                 |
| 25          | 1   |                                  |                                                                     |
| 25          | 1   | 2000-161-BLACK<br>2000-161-BLUE  | FRONT AXLE ASSEMBLY, BLACK FRONT AXLE ASSEMBLY, BLUE                |
|             | 1   |                                  | FRONT AXLE ASSEMBLY, GREEN                                          |
| 26          | 1   | 2000-101-GKLLN<br>2000-320       | FRONT PIVOT PIN ZYD.                                                |
| 27          | i   | 2000-320<br>2000-208-BLACK       | COMPOUND PIVOT W.A., BLACK                                          |
| 21          | 1   | 2000-208-BLUE                    |                                                                     |
|             | 1   | 2000-208-GREEN                   |                                                                     |
| 00          |     |                                  | ENVERTED TO THE PROPERTY OF A STANDARD CONTRACTOR AND THE PROPERTY. |
| 28          |     | 2000-101                         | HITCH PIN ASSY, SLOAN #006003<br>'OIL DAILY' DECAL                  |
| 29          |     | 2565-497                         | UPPER PIVOT PIN ZYD.                                                |
| 30          | 1   | 2000-321                         |                                                                     |
| 31          |     | 2526-352                         | 1/2 SAE FLAT WASHER ZYD                                             |
| 32          |     | 2565-498<br>2565-162             | ALL STEER DECAL                                                     |
| 33          |     | 2565-162                         | YETTER DECAL, 1-1/2 X 4-1/2<br>SERIAL NUMBER DECAL                  |
| 34          |     |                                  |                                                                     |
| 35<br>36    |     | 2565-813                         | AMBER REFLECTOR                                                     |
| 36          |     | 2515-552                         | CABLE TIE, .15 X 11.5", BLACK                                       |
| 37          | 1   | 1300-446<br>1300-445             | HARNESS, COMMON WIRING                                              |
| 38<br>39    |     | 2565-495                         | MODULE, IMPLEMENT TURN SIGNAL SMV DECAL                             |
| 40          |     | 2565-496                         | 'GREASE WEEKLY' DECAL                                               |
| 41          |     | 2502-316                         |                                                                     |
| 41          | - 1 | 2302-310                         | 1/2-13 X 3-1/2 HHCS GR 5 ZYD                                        |