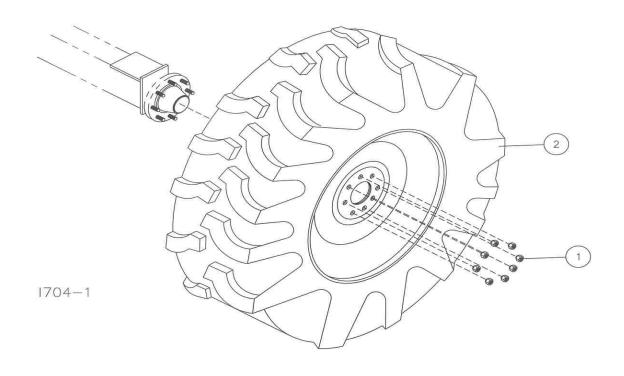

**Step 2.** Attach the hub/spindle assemblies to the axle stub, using the <sup>3</sup>/<sub>4</sub>" X 4 <sup>1</sup>/<sub>2</sub>" hex head bolts and locknuts.

**Step 3.** Attach the tire/wheel assemblies to the 8-bolt hubs using the wheel nuts 2520-370. Torque to 100 ft/lbs.