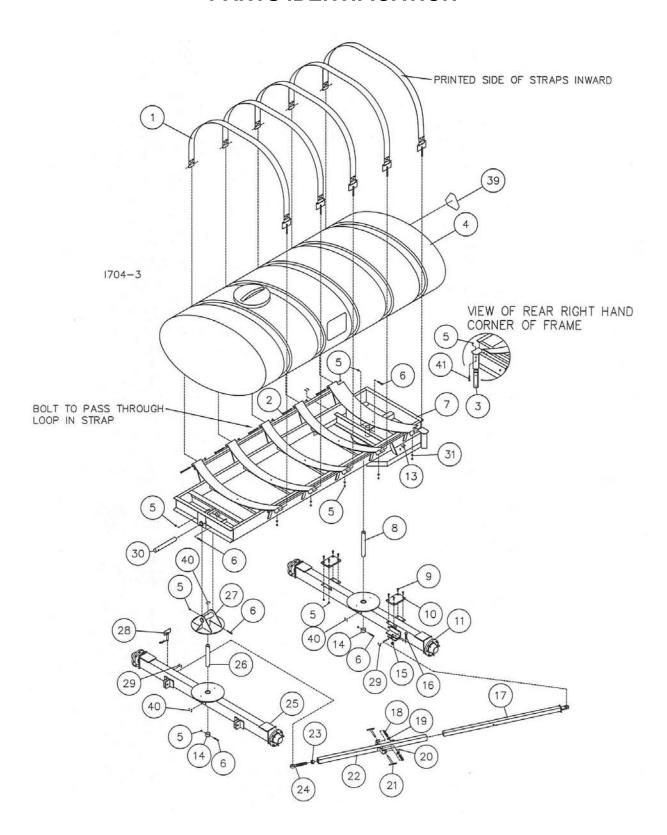

**MANUFACTURED 08-04 TO 08-05** 

| DET         | QTY | PART NO.                         | DESCRIPTION                                                         |
|-------------|-----|----------------------------------|---------------------------------------------------------------------|
| 1<br>2<br>3 |     | 2000-109<br>2502-370<br>2000-314 | STRAP ASSEMBLY<br>1/2-13 X 7-1/2 HHCS GR 5 ZYD<br>STOP TUBE         |
| 4           | 1   | 2515-700                         | 1600 GAL. POLY TANK, WHITE                                          |
| 5           |     | 2515-699<br>2520-357             |                                                                     |
| 6           | 5   | 2502-313                         | 1/2-13 X 3 HHCS GR. 5 ZP                                            |
| 7           | 1   | 2000-203-BLACK                   | ALL STEER FRAME W.A., BLACK                                         |
|             | 1   | 2000-203-BLUE                    | ALL STEER FRAME W.A., BLUE                                          |
| 0           | 1   | 2000-203-GREEN                   |                                                                     |
| 8           | 1   |                                  | REAR PIVOT PIN ZYD.                                                 |
| 9           |     | 2503-352                         | 1/2-13 X 1 1/2 FHSHCS ZP                                            |
| 10          |     | 2000-318                         |                                                                     |
| 11          | 1   | 2000-104-BLACK                   |                                                                     |
|             | 1   | 2000-104-BLUE                    |                                                                     |
| 4.0         | 1   | 2000-104-GREEN                   | 그 얼마나 있다. 아이를 들었다면 하다 하는 사람들이 되었다면 하면 되었다면 되었다면 하다.                 |
| 12          | 8   | 2525-352                         | 1/2 MED LOCKWASHER ZP                                               |
|             |     | 2520-352                         | 1/2-13 HEX NUT ZP                                                   |
| 14          |     | 2000-319                         | PIVOT COLLAR, ZYD                                                   |
| 15          |     | 2520-540                         |                                                                     |
| 16          |     | 2502-606                         | 7/8-9 X 3 HHCS GR5 ZP                                               |
| 17          |     | 2000-204                         | INNER LINKAGE W.A.                                                  |
| 18          |     | 2550-761                         | THROW OUT CLUTCH SPRING, BLACK                                      |
| 19          |     | 2526-501                         | 3/4 STANDARD FLATWASHER ZP                                          |
| 20          |     | 2530-153                         | 1/4 X 2 ROLL PIN ZP                                                 |
| 21          |     | 2000-205<br>2000-206             | LOCK PIN W.A. ZYD.                                                  |
|             | 1   |                                  | OUTER TUBE W.A.<br>1 1/4-7 JAM NUT ZP.                              |
| 23<br>24    | 1   | 2520-573<br>2570-070             | BALL JOINT, ROD END                                                 |
| 25          | 1   |                                  |                                                                     |
| 25          | 1   | 2000-161-BLACK<br>2000-161-BLUE  | FRONT AXLE ASSEMBLY, BLACK FRONT AXLE ASSEMBLY, BLUE                |
|             | 1   |                                  | FRONT AXLE ASSEMBLY, GREEN                                          |
| 26          | 1   | 2000-101-GKLLN<br>2000-320       | FRONT PIVOT PIN ZYD.                                                |
| 27          | i   | 2000-320<br>2000-208-BLACK       | COMPOUND PIVOT W.A., BLACK                                          |
| 21          | 1   | 2000-208-BLUE                    |                                                                     |
|             | 1   | 2000-208-GREEN                   |                                                                     |
| 00          |     |                                  | ENVERTED TO THE PROPERTY OF A STANDARD CONTRACTOR AND THE PROPERTY. |
| 28          |     | 2000-101                         | HITCH PIN ASSY, SLOAN #006003<br>'OIL DAILY' DECAL                  |
| 29          |     | 2565-497                         | UPPER PIVOT PIN ZYD.                                                |
| 30          | 1   | 2000-321                         |                                                                     |
| 31          |     | 2526-352                         | 1/2 SAE FLAT WASHER ZYD                                             |
| 32          |     | 2565-498<br>2565-162             | ALL STEER DECAL                                                     |
| 33          |     | 2565-162                         | YETTER DECAL, 1-1/2 X 4-1/2<br>SERIAL NUMBER DECAL                  |
| 34          |     |                                  |                                                                     |
| 35<br>36    |     | 2565-813                         | AMBER REFLECTOR                                                     |
| 36          |     | 2515-552                         | CABLE TIE, .15 X 11.5", BLACK                                       |
| 37          | 1   | 1300-446<br>1300-445             | HARNESS, COMMON WIRING                                              |
| 38<br>39    |     | 2565-495                         | MODULE, IMPLEMENT TURN SIGNAL SMV DECAL                             |
| 40          |     | 2565-496                         | 'GREASE WEEKLY' DECAL                                               |
| 41          |     | 2502-316                         |                                                                     |
| 41          | - 1 | 2302-310                         | 1/2-13 X 3-1/2 HHCS GR 5 ZYD                                        |