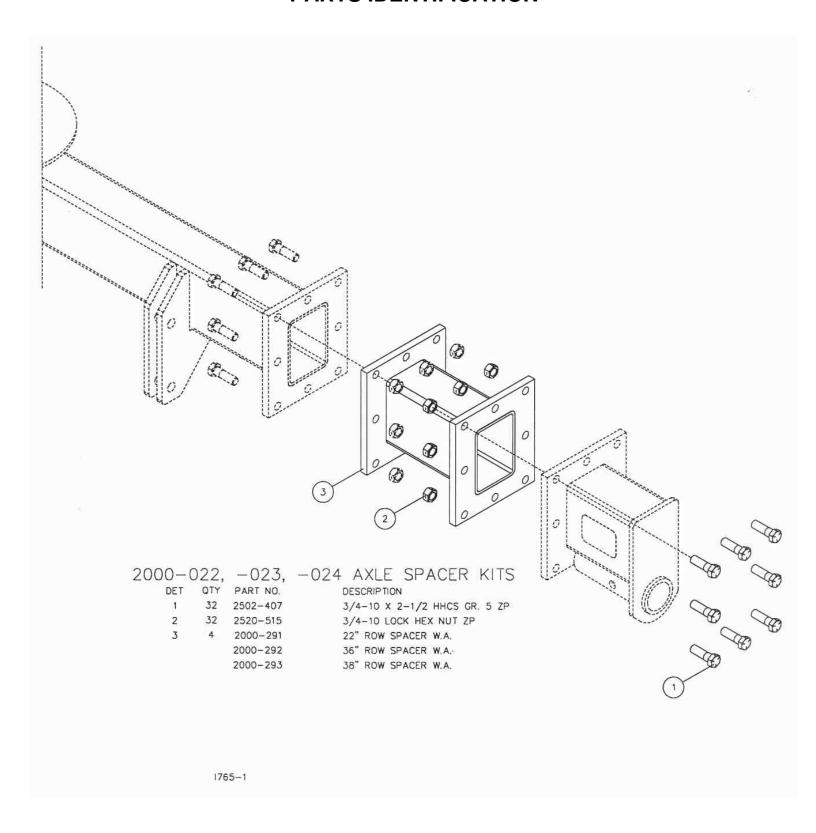

# **MANUFACTURED 3-04 TO 6-04**

|             |     | I AITIO IDE                     |                                                                                   |
|-------------|-----|---------------------------------|-----------------------------------------------------------------------------------|
| DET         | QTY | PART NO.                        | DESCRIPTION                                                                       |
| 1           | 5   | 2000-315                        | 4" X 138" NYLON STRAP                                                             |
| 2           | 10  | 2000-316                        | TANK STRAP TIGHTENER                                                              |
| 3           |     | 2520-259                        | 3/8-16 LOCK HEX NUT SS                                                            |
| 4           | 1   | 2515-700                        | 1600 GAL. POLY TANK, WHITE                                                        |
| 1000        | 1   | 2515-699                        | 1600 GAL. POLY TANK, YELLOW                                                       |
| 5           | 5   | 2520-357                        | 1/2-13 LOCK HEX NUT ZP                                                            |
| 6           | 5   | 2502-313                        | 1/2-13 X 3 HHCS GR. 5 ZP                                                          |
| 7           | 1   |                                 | ALL STEER FRAME W.A., BLACK                                                       |
| <i>(10)</i> | 1   |                                 | ALL STEER FRAME W.A., BLUE                                                        |
|             | 1   | 2000-203-BEGE<br>2000-203-GREEN |                                                                                   |
| 0           |     | 2000-203-GREEN<br>2000-317      | [[MATTON:] [MATTON: ] 18/1/18/18/19 19 18/1/19/19/19/19/19/19/19/19/19/19/19/19/1 |
| 8           | 1   | 2503-352                        | REAR PIVOT PIN ZYD.                                                               |
| 9           | 8   | 2000-318                        | 1/2-13 X 1 1/2 FHSHCS ZP                                                          |
| 10          | 2   |                                 | POLY WEAR PAD                                                                     |
| 11          | 1   |                                 | REAR AXLE ASSEMBLY, BLACK                                                         |
|             | 1   | 2000-104-BLUE                   | REAR AXLE ASSEMBLY, BLUE<br>REAR AXLE ASSEMBLY, GREEN                             |
| 4.0         | 1   |                                 |                                                                                   |
| 12          |     | 2525-352                        | 1/2 MED LOCKWASHER ZP                                                             |
| 13          |     | 2520-352                        | 1/2-13 HEX NUT ZP                                                                 |
| 14          | 2   | 2000-319-BLACK                  | PIVOT COLLAR, BLACK                                                               |
|             | 2   | 2000-319-BLUE                   |                                                                                   |
| 016210      | 2   |                                 | PIVOT COLLAR, GREEN                                                               |
| 15          | 2   | 2520-540                        | 7/8-9 LOCK HEX NUT ZP                                                             |
| 16          | 1   | 2502-606                        | 7/8-9 X 3 HHCS GR5 ZP                                                             |
| 17          | 1   |                                 | INNER LINKAGE W.A., BLACK                                                         |
|             | 1   |                                 | INNER LINKAGE W.A., BLUE                                                          |
|             | 1   |                                 | INNER LINKAGE W.A., GREEN                                                         |
| 18          | 2   | 2550-761                        | THROW OUT CLUTCH SPRING, BLACK                                                    |
| 19          | 2   | 2526-501                        | 3/4 STANDARD FLATWASHER ZP                                                        |
| 20          | 2   | 2530-153                        | 1/4 X 2 ROLL PIN ZP                                                               |
| 21          | 2   | 2000-205                        | LOCK PIN W.A. ZYD.                                                                |
| 22          | 1   | 2000-206-BLACK                  | OUTER TUBE W.A., BLACK                                                            |
|             | 1   | 2000-206-BLUE                   | OUTER TUBE W.A., BLUE                                                             |
|             | 1   | 2000-206-GREEN                  | OUTER TUBE W.A., GREEN                                                            |
| 23          | 1   | 2520-573                        | 1 1/4-7 JAM NUT ZP.                                                               |
| 24          | 1   | 2570-070                        | BALL JOINT, ROD END                                                               |
| 25          | 1   | 2000-161-BLACK                  | FRONT AXLE ASSEMBLY, BLACK                                                        |
|             | 1   | 2000-161-BLUE                   | FRONT AXLE ASSEMBLY, BLUE                                                         |
|             | 1   | 2000-161-GREEN                  | FRONT AXLE ASSEMBLY, GREEN                                                        |
| 26          | 1   | 2000-320                        | FRONT PIVOT PIN ZYD.                                                              |
| 27          | 1   | 2000-208-BLACK                  | COMPOUND PIVOT W.A., BLACK                                                        |
|             | 1   | 2000-208-BLUE                   | COMPOUND PIVOT W.A., BLUE                                                         |
|             | 1   | 2000-208-GREEN                  | COMPOUND PIVOT W.A., GREEN                                                        |
| 28          | 2   | 2570-453                        | KLIK PIN                                                                          |
| 29          | 1   | 2570-378                        | 7/8 LIFT PIN CAT. 1                                                               |
| 30          | 1   | 2000-321                        | UPPER PIVOT PIN ZYD.                                                              |
| 31          |     | 2502-255                        | 3/8-16 X 6 SS HHCS                                                                |
| 32          |     | 2565-498                        | ALL STEER DECAL                                                                   |
| 33          | 2   | 2565-162                        | YETTER DECAL, 1-1/2 X 4-1/2                                                       |
| 34          | 1   | 2565-466                        | SERIAL NUMBER DECAL                                                               |
| 35          | 3   |                                 | AMBER REFLECTOR                                                                   |
| 36          |     | 2515-552                        | CABLE TIE, .15 X 11.5", BLACK                                                     |
| 37          | 1   | 1300-446                        | HARNESS, COMMON WIRING                                                            |
| 38          | 1   | 1300-445                        | MODULE, IMPLEMENT TURN SIGNAL                                                     |
| 39          | 1   | 2565-495                        | SMV DECAL                                                                         |
| 40          | 1   | 2530-208                        | 3/8 X 2-1/2 ROLL PIN ZP                                                           |
| 41          | 1   | 2000-324                        | TRANSPORT PIN ZYD.                                                                |
| 42          | 5   | 2565-496                        | 'GREASE WEEKLY' DECAL                                                             |
| 43          | 2   | 2565-497                        | 'OIL DAILY' DECAL                                                                 |
| 44          | 1   | 2000-314-BLACK                  | STOP TUBE, BLACK                                                                  |
|             | 1   | 2000-314-BLACK<br>2000-314-BLUE |                                                                                   |
|             | 1   | 2000-314-BEUE<br>2000-314-GREEN |                                                                                   |
|             | 9.  | 2000-014-0KEEN                  | STOR TODE, GIVELIN                                                                |