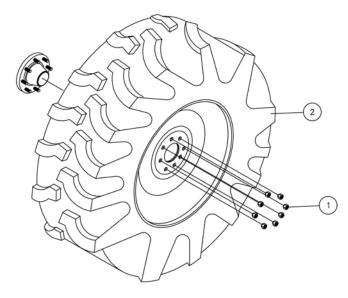

**Step 2.** Attach the hub/spindle assemblies to the axle stub, using the <sup>3</sup>/<sub>4</sub>" X 4 <sup>1</sup>/<sub>2</sub>" hex head bolts and locknuts.

**Step 3.** Attach the tire/wheel assemblies to the 8-bolt hubs using the wheel nuts 2520-370. Torque to 100 ft/lbs.