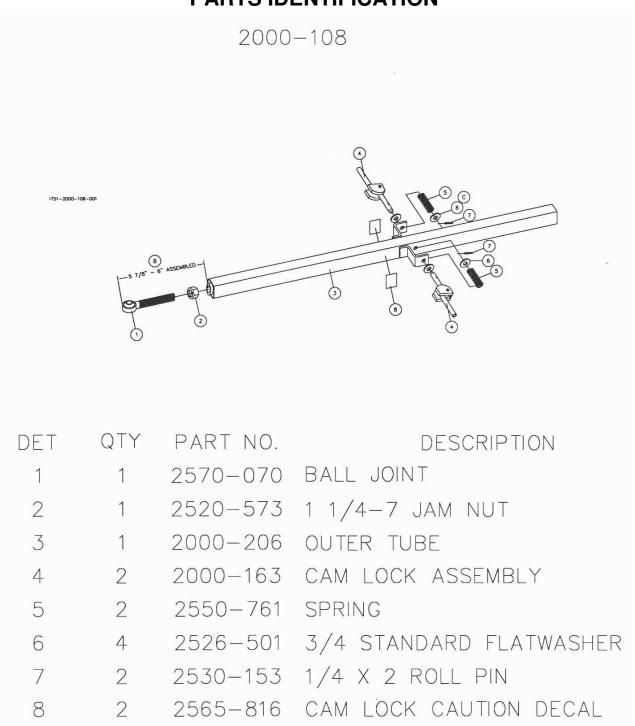

T           |
| 7   | 2   | 2531-128 | COTTER PIN                    |
| 8   | 2   | 2550-065 | DUST CAP                      |

## **MANUFACTURED 03-04 TO 07-07**

#### FRONT AXLE ASSEMBLY



| DET | QTY | PART NO. | DESCRIPTION                   |
|-----|-----|----------|-------------------------------|
| 1   | 3   | 2533-110 | 1/4-28 ZERK STRAIGHT SELF-TAP |
| 2   | 1   | 2000-207 | FRONT AXLE W.A.               |
| 3   | 2   | 2000-162 | HUB SUB ASSEMBLY              |
| 4   | 2   | 2550-064 | BEARING                       |
| 5   | 2   | 2526-549 | WASHER                        |
| 6   | 2   | 2520-567 | 1-14 UNS CASTLE NUT           |
| 7   | 2   | 2531-128 | COTTER PIN                    |
| 8   | 2   | 2550-065 | DUST CAP                      |

## **MANUFACTURED 03-04 TO 07-07**



## UPDATED 06/10/08





**MANUFACTURED 08-07 TO 01-08** 

### 1600 GALLON

|   | DET    | QTY  | PART NO.       | DESCRIPTION                               |
|---|--------|------|----------------|-------------------------------------------|
|   | 1      | 5    | 2000-109       | STRAP ASSEMBLY                            |
|   | 2      | 5    | 2502-370       | 1/2-13 X 7-1/2 HHCS GR 5 ZYD              |
|   | 3      | 6    | 2533-110       | 1/4-28 ZERK STRAIGHT SELF-TAP             |
|   |        | 1    | 2515-699       | 1600 GAL. POLY TANK, YELLOW (GREEN ONLY)  |
|   | 4      | 1    | 2515-700       | 1600 GAL. POLY TANK, WHITE (BLACK & BLUE) |
|   | 5      | 28   | 2520-357       | 1/2-13 LOCK HEX NUT ZP                    |
|   | 6      | 5    | 2502-316       | 1/2-13 X 3-1/2 HHCS