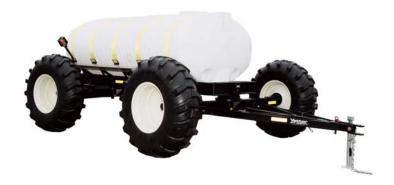

#### GENERAL INFORMATION

High capacity with high clearance keeps your planter and or side-dress operation running longer, the perfect answer for bigger, faster farming operation. The name of the game is to cover more acres each day and that is exactly what the 2000 Series All Steer High Capacity Cart accomplishes. What makes the All Steer High Capacity Cart unique is its tire-tracking feature where the rear tires track the front tires at all times resulting in less compaction or less downed crops. All Steer carts are a multi-use high capacity tool for many applications such as starter fertilizer, pre-plant fertilizer, side-dressing herbicides and insecticides. Tank capacities of up to 1600 gallons stretch out the time between refills helping to eliminate non-productive down time.

Reliability and durability are built into each All Steer for years of dependable service. 2" x 8" structured steel tubing is the foundation for the tank saddle providing for an extra strong mounting platform that evenly distributes stress loads on the tank. When it comes to carrying the load, strength is at the center of the design parameters for the All Steer High Capacity Cart. Heavy-duty 8 bolt hubs, 2 3/4" spindles, durable tires and rims are the backbone of the axle assembly. Each axle is connected to the tank saddle by a greaseable 5<sup>th</sup> wheel mechanism, which allows for steerage of both axle assemblies. In addition for a smoother ride the front axle has a unique feature of being able to pivot horizontally. Wide stance mounting lugs are welded to the front axle for mounting the telescoping pull hitch for a consistent equal pull. The telescoping hitch features speed hook-ups, which gets you up and going faster. Ground clearance is abundant, especially for side dressing. Up to a generous 27" is available depending on the tire selection.