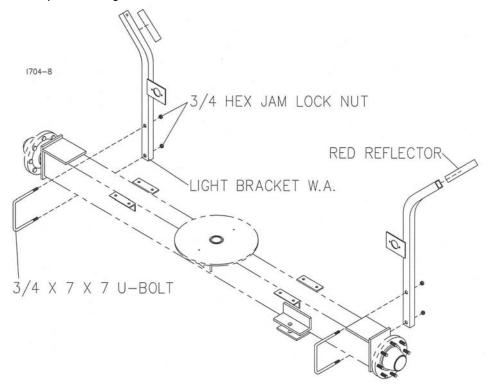

**Step 5.** Attach the drawbar assembly to the front axle using 2) 7/8" x 4" bolts and lock nuts.

**Step 6A.** Install light brackets to rear axle using <sup>3</sup>/<sub>4</sub>" x 7 x 7 u-bolt, and hex nut. Also, attach the red reflectors at the top of each light bracket as shown below.