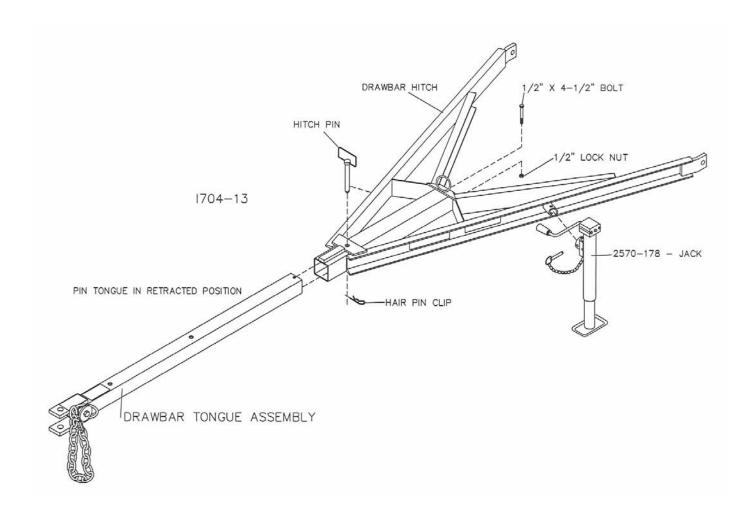

**Step 4.** Insert the 2000-200 hitch drawbar tongue into the 2000-201 hitch receiver and install the  $\frac{1}{2}$ " x 4- $\frac{1}{2}$ " bolt and lock nut. Also at this time install the hitch pin and hair pin clip, pin the tongue in the retracted position. Install the 2570-178 jack onto the 2000-201 hitch receiver and secure with a pin and hair pin clip.