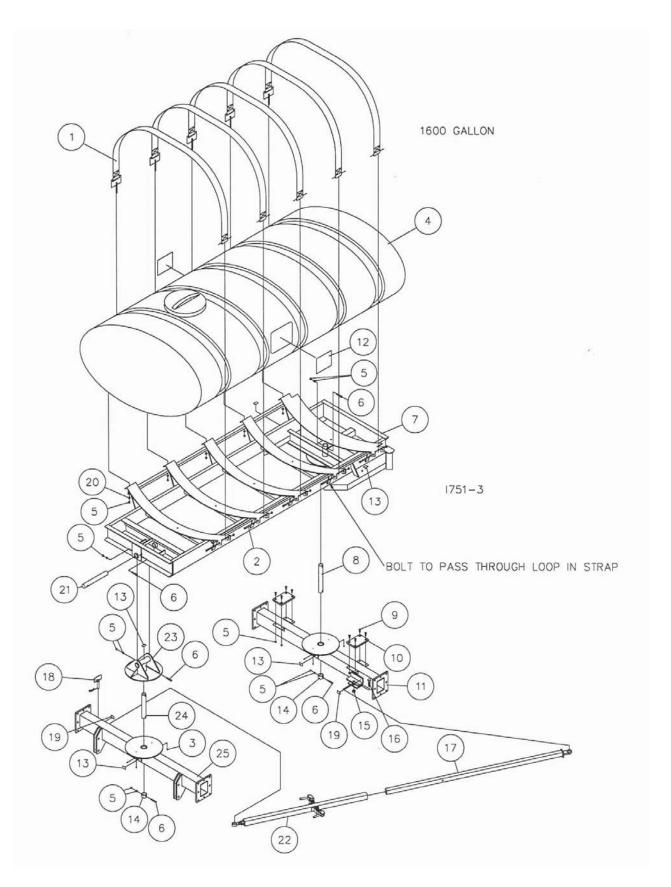

# **MANUFACTURED 3-04 TO 6-04**

|             |     | I AITIO IDE                     |                                                                                   |
|-------------|-----|---------------------------------|-----------------------------------------------------------------------------------|
| DET         | QTY | PART NO.                        | DESCRIPTION                                                                       |
| 1           | 5   | 2000-315                        | 4" X 138" NYLON STRAP                                                             |
| 2           | 10  | 2000-316                        | TANK STRAP TIGHTENER                                                              |
| 3           |     | 2520-259                        | 3/8-16 LOCK HEX NUT SS                                                            |
| 4           | 1   | 2515-700                        | 1600 GAL. POLY TANK, WHITE                                                        |
| 1000        | 1   | 2515-699                        | 1600 GAL. POLY TANK, YELLOW                                                       |
| 5           | 5   | 2520-357                        | 1/2-13 LOCK HEX NUT ZP                                                            |
| 6           | 5   | 2502-313                        | 1/2-13 X 3 HHCS GR. 5 ZP                                                          |
| 7           | 1   |                                 | ALL STEER FRAME W.A., BLACK                                                       |
| <i>(10)</i> | 1   |                                 | ALL STEER FRAME W.A., BLUE                                                        |
|             | 1   | 2000-203-BEGE<br>2000-203-GREEN |                                                                                   |
| 0           |     | 2000-203-GREEN<br>2000-317      | [[MATTON:] [MATTON: ] 18/1/18/18/19 19 18/1/19/19/19/19/19/19/19/19/19/19/19/19/1 |
| 8           | 1   | 2503-352                        | REAR PIVOT PIN ZYD.                                                               |
| 9           | 8   | 2000-318                        | 1/2-13 X 1 1/2 FHSHCS ZP                                                          |
| 10          | 2   |                                 | POLY WEAR PAD                                                                     |
| 11          | 1   |                                 | REAR AXLE ASSEMBLY, BLACK                                                         |
|             | 1   | 2000-104-BLUE                   | REAR AXLE ASSEMBLY, BLUE<br>REAR AXLE ASSEMBLY, GREEN                             |
| 4.0         | 1   |                                 |                                                                                   |
| 12          |     | 2525-352                        | 1/2 MED LOCKWASHER ZP                                                             |
| 13          |     | 2520-352                        | 1/2-13 HEX NUT ZP                                                                 |
| 14          | 2   | 2000-319-BLACK                  | PIVOT COLLAR, BLACK                                                               |
|             | 2   | 2000-319-BLUE                   |                                                                                   |
| 016210      | 2   |                                 | PIVOT COLLAR, GREEN                                                               |
| 15          | 2   | 2520-540                        | 7/8-9 LOCK HEX NUT ZP                                                             |
| 16          | 1   | 2502-606                        | 7/8-9 X 3 HHCS GR5 ZP                                                             |
| 17          | 1   |                                 | INNER LINKAGE W.A., BLACK                                                         |
|             | 1   |                                 | INNER LINKAGE W.A., BLUE                                                          |
|             | 1   |                                 | INNER LINKAGE W.A., GREEN                                                         |
| 18          | 2   | 2550-761                        | THROW OUT CLUTCH SPRING, BLACK                                                    |
| 19          | 2   | 2526-501                        | 3/4 STANDARD FLATWASHER ZP                                                        |
| 20          | 2   | 2530-153                        | 1/4 X 2 ROLL PIN ZP                                                               |
| 21          | 2   | 2000-205                        | LOCK PIN W.A. ZYD.                                                                |
| 22          | 1   | 2000-206-BLACK                  | OUTER TUBE W.A., BLACK                                                            |
|             | 1   | 2000-206-BLUE                   | OUTER TUBE W.A., BLUE                                                             |
|             | 1   | 2000-206-GREEN                  | OUTER TUBE W.A., GREEN                                                            |
| 23          | 1   | 2520-573                        | 1 1/4-7 JAM NUT ZP.                                                               |
| 24          | 1   | 2570-070                        | BALL JOINT, ROD END                                                               |
| 25          | 1   | 2000-161-BLACK                  | FRONT AXLE ASSEMBLY, BLACK                                                        |
|             | 1   | 2000-161-BLUE                   | FRONT AXLE ASSEMBLY, BLUE                                                         |
|             | 1   | 2000-161-GREEN                  | FRONT AXLE ASSEMBLY, GREEN                                                        |
| 26          | 1   | 2000-320                        | FRONT PIVOT PIN ZYD.                                                              |
| 27          | 1   | 2000-208-BLACK                  | COMPOUND PIVOT W.A., BLACK                                                        |
|             | 1   | 2000-208-BLUE                   | COMPOUND PIVOT W.A., BLUE                                                         |
|             | 1   | 2000-208-GREEN                  | COMPOUND PIVOT W.A., GREEN                                                        |
| 28          | 2   | 2570-453                        | KLIK PIN                                                                          |
| 29          | 1   | 2570-378                        | 7/8 LIFT PIN CAT. 1                                                               |
| 30          | 1   | 2000-321                        | UPPER PIVOT PIN ZYD.                                                              |
| 31          |     | 2502-255                        | 3/8-16 X 6 SS HHCS                                                                |
| 32          |     | 2565-498                        | ALL STEER DECAL                                                                   |
| 33          | 2   | 2565-162                        | YETTER DECAL, 1-1/2 X 4-1/2                                                       |
| 34          | 1   | 2565-466                        | SERIAL NUMBER DECAL                                                               |
| 35          | 3   |                                 | AMBER REFLECTOR                                                                   |
| 36          |     | 2515-552                        | CABLE TIE, .15 X 11.5", BLACK                                                     |
| 37          | 1   | 1300-446                        | HARNESS, COMMON WIRING                                                            |
| 38          | 1   | 1300-445                        | MODULE, IMPLEMENT TURN SIGNAL                                                     |
| 39          | 1   | 2565-495                        | SMV DECAL                                                                         |
| 40          | 1   | 2530-208                        | 3/8 X 2-1/2 ROLL PIN ZP                                                           |
| 41          | 1   | 2000-324                        | TRANSPORT PIN ZYD.                                                                |
| 42          | 5   | 2565-496                        | 'GREASE WEEKLY' DECAL                                                             |
| 43          | 2   | 2565-497                        | 'OIL DAILY' DECAL                                                                 |
| 44          | 1   | 2000-314-BLACK                  | STOP TUBE, BLACK                                                                  |
|             | 1   | 2000-314-BLACK<br>2000-314-BLUE |                                                                                   |
|             | 1   | 2000-314-BEUE<br>2000-314-GREEN |                                                                                   |
|             | 9.  | 2000-014-0KEEN                  | STOR TODE, GIVELIN                                                                |