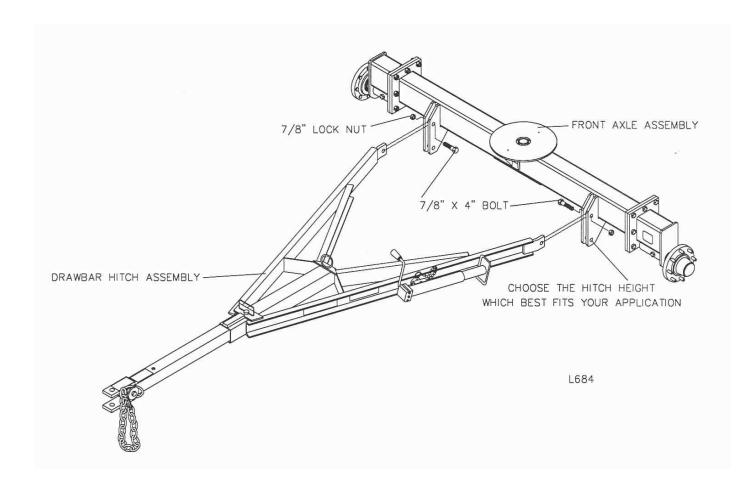

**Step 5.** Attach the drawbar assembly to the front axle using 2) 7/8" x 4" bolts and lock nuts.

**Step 6A.** Install light brackets to rear axle using <sup>3</sup>/<sub>4</sub>" x 7 x 7 u-bolt, and hex nut. Also, attach the red reflectors at the top of each light bracket as shown below.