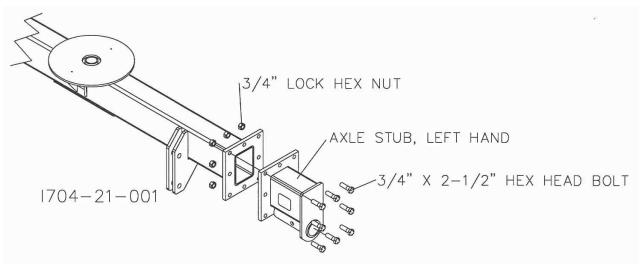

Lubricate all bearings and moving parts as assembled and make certain that they work freely.

**Step 1.** Attach the axle stubs to the front and rear main axles using the 3/4" X 2 1/2" hex head bolts and locknuts.