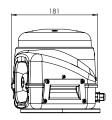

XT2M-047-BBLM1 |        | LATCH-MOMENTARY CIGARETTE PLUG | 10-30V  | 3 YEARS  |
| XT2M-047-BBL41 |        | LINX4 (3 TONES)                | 10-30V  | 3 YEARS  |

## FEATURES AND BENEFITS

- Wide-angle FX Optic with Ultra-bright latest generation LED's
- UV stabilised polycarbonate lens
- Lens colours: Blue
- R65 Class II approved (Blue)
- **EMC R10 compliant**
- IP65 (main unit), IP69K (beacon), IP69K (speaker)
- Magnetic Mount
- 2x 20w Neodymium speaker
- 2x Inbuilt 20w digital siren
- 7 flash patterns
- **KBA Brake Tested magnet mount**
- CAP168/ICAO airport flash
- Night and day (dim mode)
- Light weight design
- Multi-function cigarette plug or LINX4 Universal controller options
- Voltage: 10-30VDC
- Synchronisation with other Redtronic products
- Warranty: 3 years

## DIMENSIONS