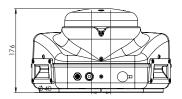

T2M-047-BBLM1 |        | LATCH-MOMENTARY CIGARETTE PLUG | 10-30V  | 3 YEARS  |
| XT2M-047-BBL41 |        | LINX4 (3 TONES)                | 10-30V  | 3 YEARS  |

## FEATURES AND BENEFITS

- Wide-angle FX Optic with Ultra-bright latest generation LED's
- UV stabilised polycarbonate lens
- Lens colours: Blue
- R65 Class II approved (Blue)
- **EMC R10 compliant**
- IP65 (main unit), IP69K (beacon), IP69K (speaker)
- Magnetic Mount
- 2x 20w Neodymium speaker
- 2x Inbuilt 20w digital siren
- 7 flash patterns
- **KBA Brake Tested magnet mount**
- CAP168/ICAO airport flash
- Night and day (dim mode)
- Light weight design
- Multi-function cigarette plug or LINX4 Universal controller options
- Voltage: 10-30VDC
- Synchronisation with other Redtronic products
- Warranty: 3 years

## DIMENSIONS