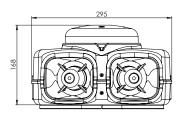

| XT2M-047-BBLM1 |        | LATCH-MOMENTARY CIGARETTE PLUG | 10-30V  | 3 YEARS  |
| XT2M-047-BBL41 |        | LINX4 (3 TONES)                | 10-30V  | 3 YEARS  |

## FEATURES AND BENEFITS

- Wide-angle FX Optic with Ultra-bright latest generation LED's
- UV stabilised polycarbonate lens
- Lens colours: Blue
- R65 Class II approved (Blue)
- **EMC R10 compliant**
- IP65 (main unit), IP69K (beacon), IP69K (speaker)
- Magnetic Mount
- 2x 20w Neodymium speaker
- 2x Inbuilt 20w digital siren
- 7 flash patterns
- **KBA Brake Tested magnet mount**
- CAP168/ICAO airport flash
- Night and day (dim mode)
- Light weight design
- Multi-function cigarette plug or LINX4 Universal controller options
- Voltage: 10-30VDC
- Synchronisation with other Redtronic products
- Warranty: 3 years

## DIMENSIONS