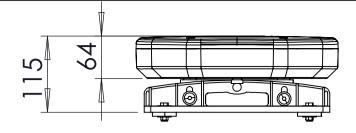

100CM

|      | FUNCTION              | SUPPLY         | TRIGGER   |
|------|-----------------------|----------------|-----------|
| 2mm  | POWER & SIREN STANDBY | POSITIVE (+VE) | LATCHING  |
| 2mm  | LIGHTS                | POSITIVE (+VE) | LATCHING  |
| 1.28 | SIREN TRIGGER & TONE  | POSITIVE (+VE) | MOMENTARY |
| 1.28 | LIGHTS DIM MODE       | POSITIVE (+VE) | LATCHING  |
| 1.28 | LIGHTS PATTERN SELECT | POSITIVE (+VE) | MOMENTARY |
| 2mm  | EARTH                 | NEGATIVE (-VE) | LATCHING  |



## ADDITIONAL NOTES

"SIREN STANDBY" TO HAVE A PERMANENT POSITIVE FEED AND THEREFORE ALWAYS BE IN STANDBY WHEN CONNECTED TO 12V (SO THE BULLHORN CAN BE POWERED AT ANY TIME).

Siren dipswitch set to 2 & 6 on (only) to provide the following; "WAIL" - "YELP" - "HI/LO" - "OFF" (Dipswitch 2) "BUL