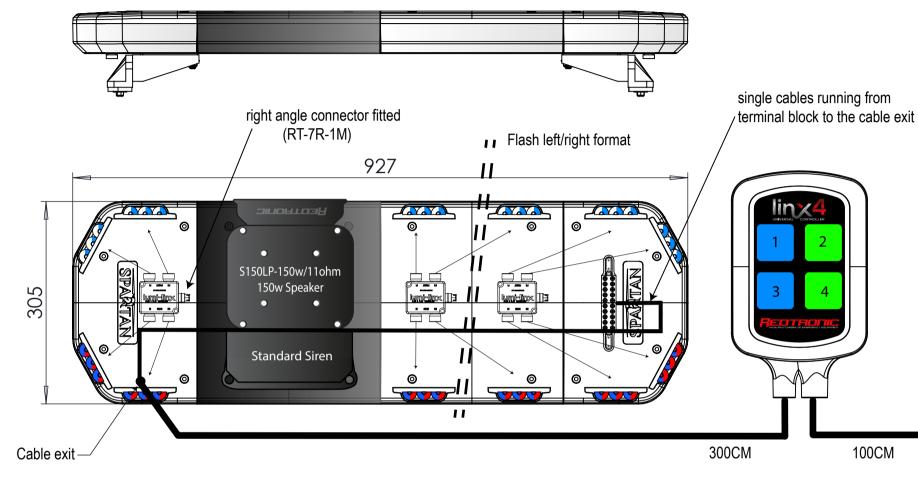

100CM

|      | FUNCTION              | SUPPLY         | TRIGGER   |
|------|-----------------------|----------------|-----------|
| 2mm  | POWER & SIREN STANDBY | POSITIVE (+VE) | LATCHING  |
| 2mm  | LIGHTS                | POSITIVE (+VE) | LATCHING  |
| 1.28 | SIREN TRIGGER & TONE  | POSITIVE (+VE) | MOMENTARY |
| 1.28 | LIGHTS DIM MODE       | POSITIVE (+VE) | LATCHING  |
| 1.28 | LIGHTS PATTERN SELECT | POSITIVE (+VE) | MOMENTARY |
| 2mm  | EARTH                 | NEGATIVE (-VE) | LATCHING  |

## ADDITIONAL NOTES

"SIREN STANDBY" TO HAVE A PERMANENT POSITIVE FEED AND THEREFORE ALWAYS BE IN STANDBY WHEN CONNECTED TO 12V (SO THE BULLHORN CAN BE POWERED AT ANY TIME).

Siren dipswitch set to 2 & 6 on (only) to provide the following; "WAIL" - "YELP" - "HI/LO" - "OFF" (Dipswitch 2) "BULLHORN" (Dipswitch 6)