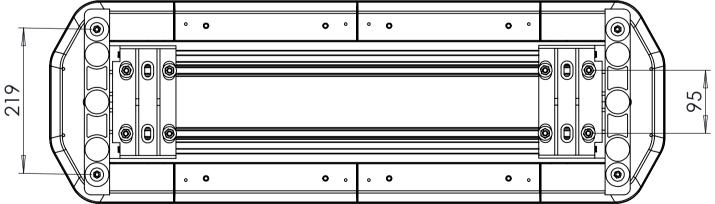

TION              | SUPPLY         | TRIGGER   |
|------|-----------------------|----------------|-----------|
| 2mm  | POWER & SIREN STANDBY | POSITIVE (+VE) | LATCHING  |
| 2mm  | LIGHTS                | POSITIVE (+VE) | LATCHING  |
| 1.28 | SIREN TRIGGER & TONE  | POSITIVE (+VE) | MOMENTARY |
| 1.28 | LIGHTS DIM MODE       | POSITIVE (+VE) | LATCHING  |
| 1.28 | LIGHTS PATTERN SELECT | POSITIVE (+VE) | MOMENTARY |
| 2mm  | EARTH                 | NEGATIVE (-VE) | LATCHING  |



## ADDITIONAL NOTES

"SIREN STANDBY" TO HAVE A PERMANENT POSITIVE FEED AND THEREFORE ALWAYS BE IN STANDBY WHEN CONNECTED TO 12V (SO THE BULLHORN CAN BE POWERED AT ANY TIME).

Siren dipswitch set to 2 & 6 on (only) to provide the following; "WAIL" - "YELP" - "HI/LO" - "OFF" (Dipswitch 2) "BULLHORN" (Dipswitch 6)





|                                  | NAME                   | DATE       | ا و             | D'       | 202TE    | DWCC     | 111/2 |
|----------------------------------|------------------------|------------|-----------------|----------|----------|----------|-------|
| DRAWN BY                         | A.R                    | 28.01.2022 | SB293TBRWCC_UV2 |          |          |          |       |
| CABLE TYPE 3 metres (from exit)  |                        |            | I \/1           | 1        | 0 -      | SPAF     | RTAN  |
| FIXING METHOD Universal Footpack |                        |            | LV110 - SPARTAN |          |          |          |       |
| FLASH PATTERN                    | Double Alternate Flash |            | SIZE A3         | RE       | ٧.       | DWG. No. |