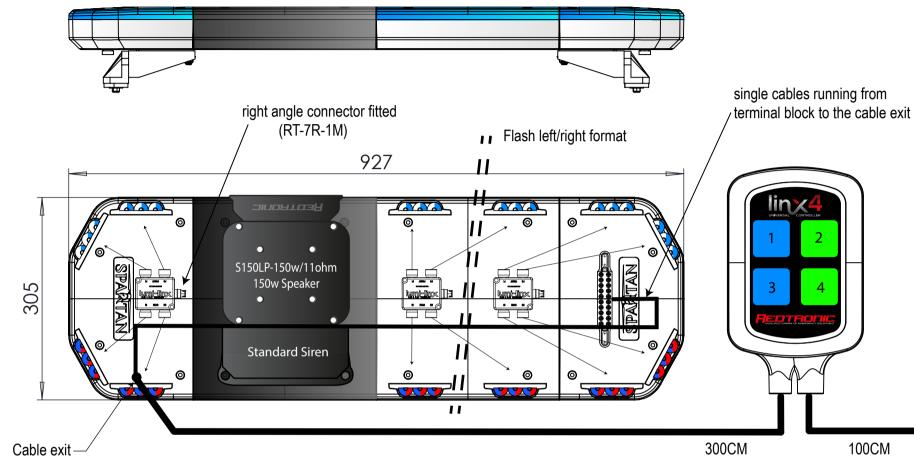

100CM

|  |      | FUNCTION              | SUPPLY         | TRIGGER   |
|--|------|-----------------------|----------------|-----------|
|  | 2mm  | POWER & SIREN STANDBY | POSITIVE (+VE) | LATCHING  |
|  | 2mm  | LIGHTS                | POSITIVE (+VE) | LATCHING  |
|  | 1.28 | SIREN TRIGGER & TONE  | POSITIVE (+VE) | MOMENTARY |
|  | 1.28 | LIGHTS DIM MODE       | POSITIVE (+VE) | LATCHING  |
|  | 1.28 | LIGHTS PATTERN SELECT | POSITIVE (+VE) | MOMENTARY |
|  | 2mm  | EARTH                 | NEGATIVE (-VE) | LATCHING  |

"SIREN STANDBY" TO HAVE A PERMANENT POSITIVE FEED AND THEREFORE ALWAYS BE IN STANDBY WHEN CONNECTED TO 12V (SO THE BULLHORN CAN BE POWERED AT ANY TIME).

Siren dipswitch set to 2 & 6 on (only) to provide the following; "WAIL" - "YELP" - "HI/LO" - "OFF" (Dipswitch 2) "BULLHORN" (Dipswitch 6)

|               | NAME                   | DATE       | SB293TBRWCB_UV2 |    |               |          |          |
|---------------|------------------------|------------|-----------------|----|---------------|----------|----------|
| DRAWN BY      | A.R                    | 28.01.2022 |                 |    |               |          |          |
| CABLE TYPE    | 3 metres (from exit)   |            | LV110 - SPARTAN |    |               |          |          |
| FIXING METHOD | LVIIO-OI AITIAIN       |            |                 |    |               |          |          |
| FLASH PATTERN | Double Alternate Flash |            | SIZE A3         | RE | EEV. DWG. No. |          |          |
| LED Swatch    | BASE LE TOP LEN        | NS Swatch  | SCALE           |    | SHEET 1 OF    | 1 SHEETS | <b>*</b> |