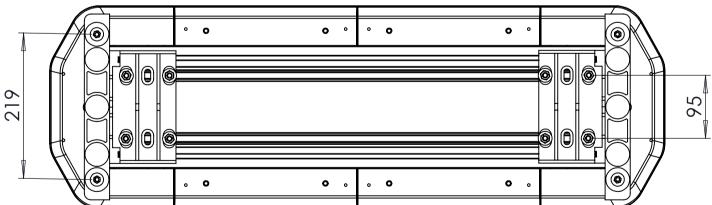

|               | NAME                   | DATE       | SB293TBRWCB_UV2 |    |               |          |          |
|---------------|------------------------|------------|-----------------|----|---------------|----------|----------|
| DRAWN BY      | A.R                    | 28.01.2022 |                 |    |               |          |          |
| CABLE TYPE    | 3 metres (from exit)   |            | LV110 - SPARTAN |    |               |          |          |
| FIXING METHOD | LVIIO-OI AITIAIN       |            |                 |    |               |          |          |
| FLASH PATTERN | Double Alternate Flash |            | SIZE A3         | RE | EEV. DWG. No. |          |          |
| LED Swatch    | BASE LE TOP LEN        | NS Swatch  | SCALE           |    | SHEET 1 OF    | 1 SHEETS | <b>*</b> |