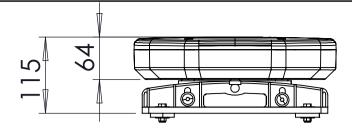

|               | NAME                   | DATE       | SB293TBRWCB_UV2 |    |               |          |          |
|---------------|------------------------|------------|-----------------|----|---------------|----------|----------|
| DRAWN BY      | A.R                    | 28.01.2022 |                 |    |               |          |          |
| CABLE TYPE    | 3 metres (from exit)   |            | LV110 - SPARTAN |    |               |          |          |
| FIXING METHOD | LVIIO-OI AITIAIN       |            |                 |    |               |          |          |
| FLASH PATTERN | Double Alternate Flash |            | SIZE A3         | RE | EEV. DWG. No. |          |          |
| LED Swatch    | BASE LE TOP LEN        | NS Swatch  | SCALE           |    | SHEET 1 OF    | 1 SHEETS | <b>*</b> |