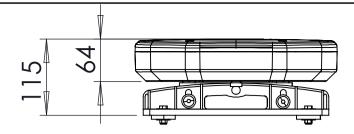

|                                             | NAME                   | DATE          | SB293TBRWCB UV1  |                 |                     |                  |          |  |  |  |
|---------------------------------------------|------------------------|---------------|------------------|-----------------|---------------------|------------------|----------|--|--|--|
| DRAWN BY                                    | A.R                    | 28.01.2022    | 3B2931BRVVCB_UV1 |                 |                     |                  |          |  |  |  |
| CABLE TYPE                                  | 3 metres (from exit)   |               |                  | LV110 - SPARTAN |                     |                  |          |  |  |  |
| FIXING METHOD                               | Universal Footpack     | rsal Footpack |                  |                 |                     | LVIIO-OI AITIAIN |          |  |  |  |
| FLASH PATTERN                               | Double Alternate Flash |               | SIZE             | A3              | RE                  | <b>/</b> .       | DWG. No. |  |  |  |
| LED Swatch BASE LENS Swatch TOP LENS Swatch |                        |               | SCALE            |                 | SHEET 1 OF 1 SHEETS |                  | <b>+</b> |  |  |  |