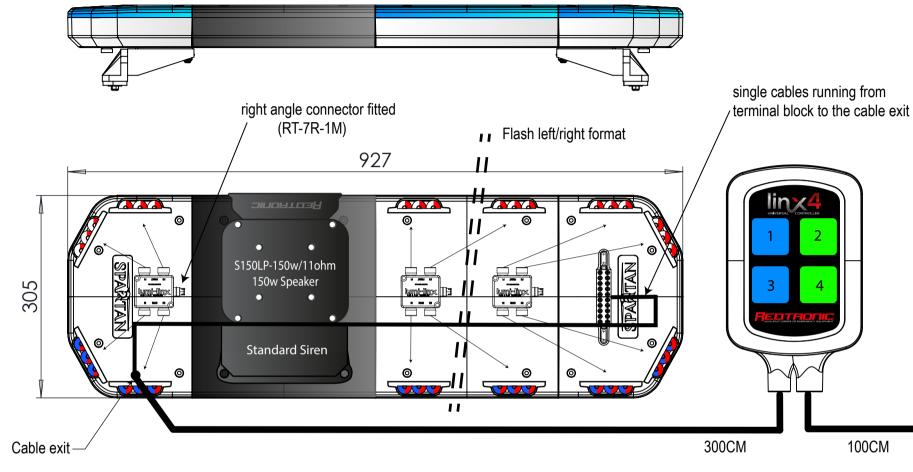

100CM

|      | FUNCTION              | SUPPLY         | TRIGGER   |  |
|------|-----------------------|----------------|-----------|--|
| 2mm  | POWER & SIREN STANDBY | POSITIVE (+VE) | LATCHING  |  |
| 2mm  | LIGHTS                | POSITIVE (+VE) | LATCHING  |  |
| 1.28 | SIREN TRIGGER & TONE  | POSITIVE (+VE) | MOMENTARY |  |
| 1.28 | LIGHTS DIM MODE       | POSITIVE (+VE) | LATCHING  |  |
| 1.28 | LIGHTS PATTERN SELECT | POSITIVE (+VE) | MOMENTARY |  |
| 2mm  | EARTH                 | NEGATIVE (-VE) | LATCHING  |  |

|                                             | NAME                   | DATE          | SB293TBRWCB UV1  |                 |                     |                  |          |  |  |  |
|---------------------------------------------|------------------------|---------------|------------------|-----------------|---------------------|------------------|----------|--|--|--|
| DRAWN BY                                    | A.R                    | 28.01.2022    | 3B2931BRVVCB_UV1 |                 |                     |                  |          |  |  |  |
| CABLE TYPE                                  | 3 metres (from exit)   |               |                  | LV110 - SPARTAN |                     |                  |          |  |  |  |
| FIXING METHOD                               | Universal Footpack     | rsal Footpack |                  |                 |                     | LVIIO-OI AITIAIN |          |  |  |  |
| FLASH PATTERN                               | Double Alternate Flash |               | SIZE             | A3              | RE                  | <b>/</b> .       | DWG. No. |  |  |  |
| LED Swatch BASE LENS Swatch TOP LENS Swatch |                        |               | SCALE            |                 | SHEET 1 OF 1 SHEETS |                  | <b>+</b> |  |  |  |