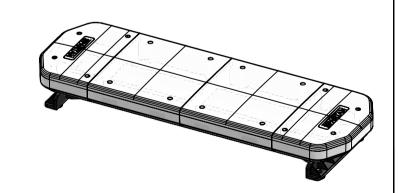

100CM

|      | FUNCTION              | SUPPLY         | TRIGGER   |  |
|------|-----------------------|----------------|-----------|--|
| 2mm  | POWER & SIREN STANDBY | POSITIVE (+VE) | LATCHING  |  |
| 2mm  | LIGHTS                | POSITIVE (+VE) | LATCHING  |  |
| 1.28 | SIREN TRIGGER & TONE  | POSITIVE (+VE) | MOMENTARY |  |
| 1.28 | LIGHTS DIM MODE       | POSITIVE (+VE) | LATCHING  |  |
| 1.28 | LIGHTS PATTERN SELECT | POSITIVE (+VE) | MOMENTARY |  |
| 2mm  | EARTH                 | NEGATIVE (-VE) | LATCHING  |  |

|                                             | NAME                   | DATE          | SB293TBRWCB UV1  |                 |                     |                  |          |  |  |  |
|---------------------------------------------|------------------------|---------------|------------------|-----------------|---------------------|------------------|----------|--|--|--|
| DRAWN BY                                    | A.R                    | 28.01.2022    | 3B2931BRVVCB_UV1 |                 |                     |                  |          |  |  |  |
| CABLE TYPE                                  | 3 metres (from exit)   |               |                  | LV110 - SPARTAN |                     |                  |          |  |  |  |
| FIXING METHOD                               | Universal Footpack     | rsal Footpack |                  |                 |                     | LVIIO-OI AITIAIN |          |  |  |  |
| FLASH PATTERN                               | Double Alternate Flash |               | SIZE             | A3              | RE                  | <b>/</b> .       | DWG. No. |  |  |  |
| LED Swatch BASE LENS Swatch TOP LENS Swatch |                        |               | SCALE            |                 | SHEET 1 OF 1 SHEETS |                  | <b>+</b> |  |  |  |