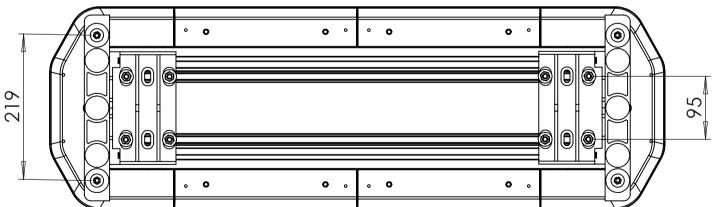

|                                             | NAME                   | DATE          | SB293TBRWCB UV1  |                 |                     |                  |          |  |  |  |
|---------------------------------------------|------------------------|---------------|------------------|-----------------|---------------------|------------------|----------|--|--|--|
| DRAWN BY                                    | A.R                    | 28.01.2022    | 3B2931BRVVCB_UV1 |                 |                     |                  |          |  |  |  |
| CABLE TYPE                                  | 3 metres (from exit)   |               |                  | LV110 - SPARTAN |                     |                  |          |  |  |  |
| FIXING METHOD                               | Universal Footpack     | rsal Footpack |                  |                 |                     | LVIIO-OI AITIAIN |          |  |  |  |
| FLASH PATTERN                               | Double Alternate Flash |               | SIZE             | A3              | RE                  | <b>/</b> .       | DWG. No. |  |  |  |
| LED Swatch BASE LENS Swatch TOP LENS Swatch |                        |               | SCALE            |                 | SHEET 1 OF 1 SHEETS |                  | <b>+</b> |  |  |  |