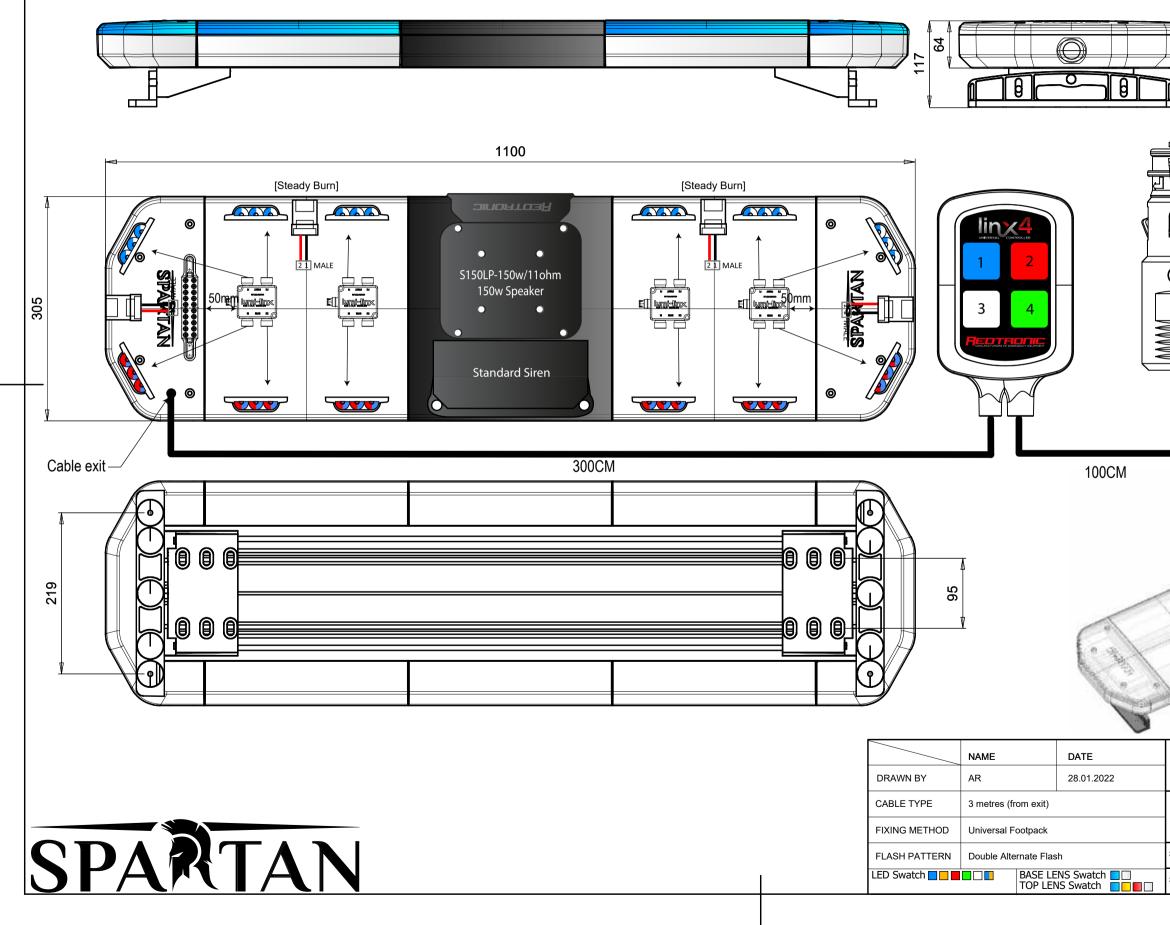

|                                             | FUNCTION                                                                                                                                                                                              | SUPPLY             | TRIGGER        |
|---------------------------------------------|-------------------------------------------------------------------------------------------------------------------------------------------------------------------------------------------------------|--------------------|----------------|
| 2mm                                         | POWER & SIREN STANDBY