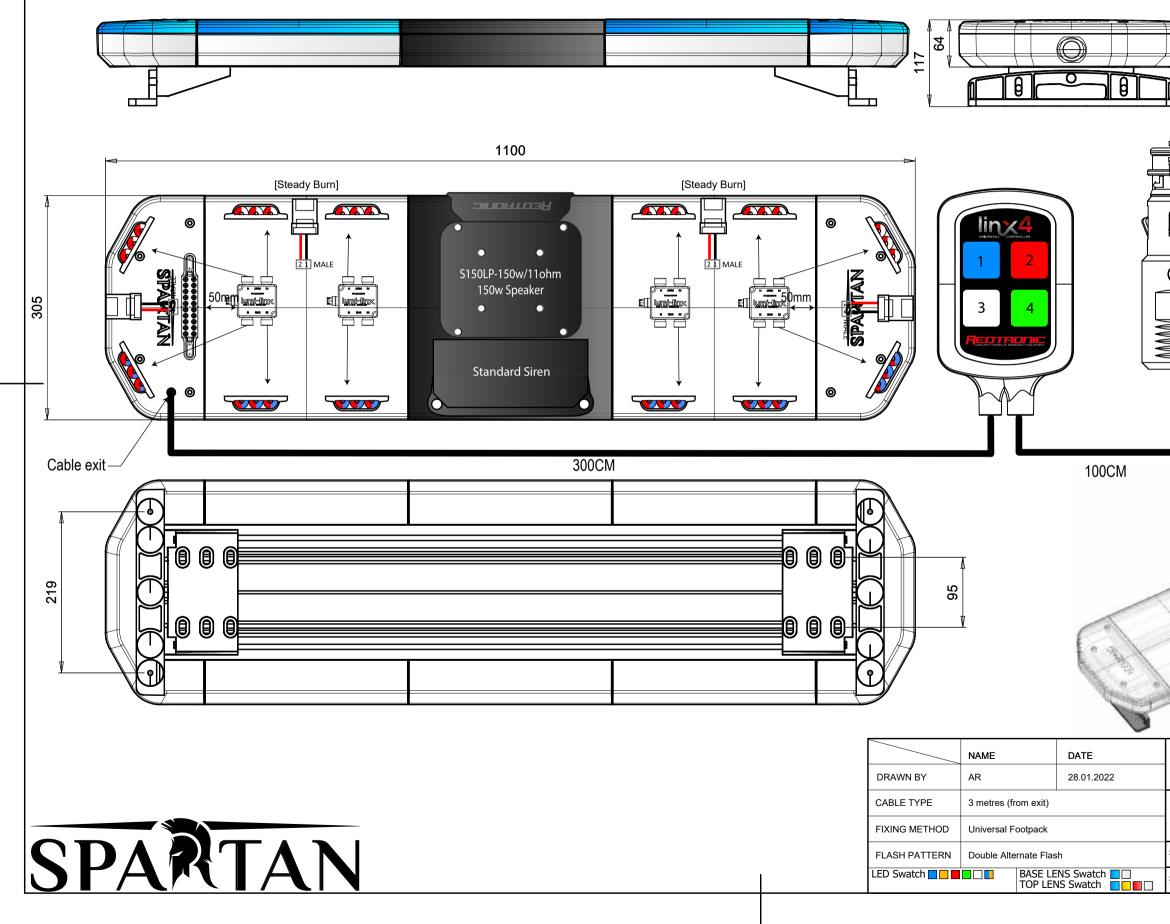

| mmPOWER & SIREN STANDBYPOSITIVE (+VE)LATCHINGmmLIGHTSPOSITIVE (+VE)LATCHING1.28SIREN TRIGGERPOSITIVE (+VE)MOMENTA1.28ALLEYS & FRONT SPOTPOSITIVE (+VE)LATCHING1.28PATTERN SELECTPOSITIVE (+VE)MOMENTA                                                                                                                                                                                                                                                                                                    | 2mm<br>2mm<br>1.28<br>1.28<br>1.28<br>2mm     | POWER & SIREN STANDBY<br>LIGHTS<br>SIREN TRIGGER                                                                                                                 | POSITIVE (+VE)<br>POSITIVE (+VE) | TRIGGER<br>LATCHING<br>LATCHING |
|------------------------