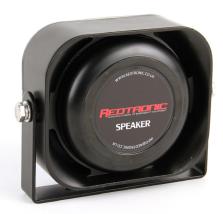

# S150SL Slim Speaker

The Redtronic S150SL Slim Speaker is a low-profile design that is perfect for fitting in tight spaces with a depth of only 54mm (2.12"") making it one of the most compact speakers on the market. The S150SL is designed to be extremely tough, housed by a durable steel assembly and weather resistant making installation to the vehicle a hassle free product life. Packing 150w, the S150SL significantly increases the warning and awareness to the vehicles surroundings. The Redtronic S150SL Slim Speaker comes with a 2-year warranty

### **Features and Benefits**

- Nominal Power: 150wDecibel Output: 113.1dB
- EMC / R10 compliant
- IP66 protection against dust & water ingress
- · Warranty: 2 years

- Standard slim line 150w speaker
- · Compact and easy installation
- · Material: Durable steel assembly
- · Siren Use (Voltage): Use with 12 or 24 volt siren
- · Compatible with EM500 Siren
- · Impedance: 11 ohm