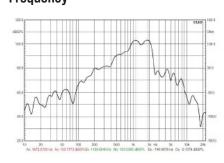

## Frequency

#### Tone / Decibel Output (height 1.15m)

- · Wail, Yelp, HiLo & Phaser 120.8dB-122.1dB (1m)
- · Wail, Yelp, HiLo & Phaser 107.9dB-119.9dB (2m)
- · Wail, Yelp, HiLo & Phaser 107.2dB-111.3dB (3m)
- · Wail, Yelp, HiLo & Phaser 103.6dB-111dB (7m)