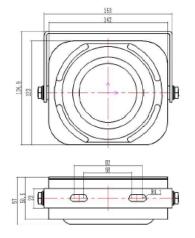

ife. Packing 150w, the S150SL significantly increases the warning and awareness to the vehicles surroundings. The Redtronic S150SL Slim Speaker comes with a 2-year warranty

| Part Number | Voltage  | Impedance | <b>Decibel Output</b> | Warranty |
|-------------|----------|-----------|-----------------------|----------|
| S150SL      | 12 or 24 | 11 ohm    | 113.1dB               | 2 years  |

### **Features and Benefits**

- Nominal Power: 150wDecibel Output: 113.1dB
- EMC / R10 compliant
- IP66 protection against dust & water ingress
- · Warranty: 2 years

- Standard slim line 150w speaker
- · Compact and easy installation
- · Material: Durable steel assembly
- · Siren Use (Voltage): Use with 12 or 24 volt siren
- · Compatible with EM500 Siren
- · Impedance: 11 ohm

#### **Dimensions**





#### Tone / Decibel Output (height 1.15m)

- · Wail, Yelp, HiLo & Phaser 120.8dB-122.1dB (1m)
- · Wail, Yelp, HiLo & Phaser 107.9dB-119.9dB (2m)
- · Wail, Yelp, HiLo & Phaser 107.2dB-111.3dB (3m)
- · Wail, Yelp, HiLo & Phaser 103.6dB-111dB (7m)

## Frequency