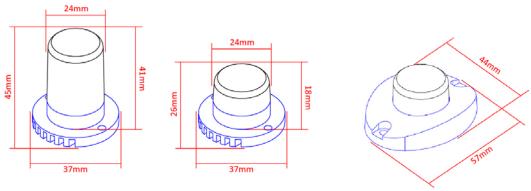

9             | 6             |
| Light output (Lumens) | 147-378lm           | 147-378lm         | 252-648lm     | 252-605lm     | 168-432lm     |
| LED power (Watts)     | 7w                  | 7w                | 7w            | 7w            | 7w            |
| Weight (gram)         | 26g                 | 32g               | 32g           | 38g           | 25g           |
| Temp. Range           | -40 to 105 ºC       | –40 to 105 ºC     | –40 to 105 ºC | –40 to 105 ºC | –40 to 105 ºC |
| Approval              | EMC                 | EMC               | EMC           | EMC           | EMC           |
| Bezel Included?       | Included            | Not included      | Included      | Not included  | Included      |









# Micro-Lite 'HAW' (Hide-Away) Datasheet

#### **Dimensions**



### **Surface Mount Fixing**

- Find a suitable fixing location ensuring that the surface is flat
- Drill a cable entry hole measuring a minimum of 7mm diameter
- Drill 2.5mm fixing hole locations
- Fix to bodywork using screws provided

### Hide-Away / HAW Fixing

- Find a suitable fixing location within the headlight
- Drill a 1 inch entry hole
- Insert the head of the ML HAW through the hole
- Drill 2.5mm fixing locations 4.
- Fix to the headlight using screws provided

## Installation