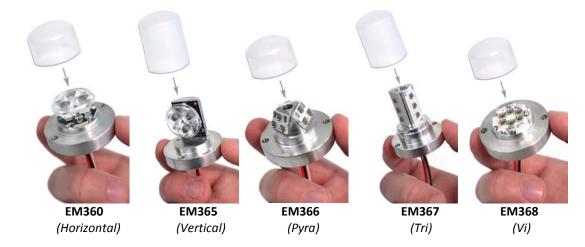

## Description

- Latest generation **CREE** LED 0
- 2 year warranty 0
- UV stabilised polycarbonate dome
- Ultra-strong engineered body
- IP67 waterproof seal
- 6 Flash patterns
- Low current draw
- Dual voltage (11v 30v)
- Bezels provided (EM365, EM366 & EM368)

Micro-lite HAW light output

Technical information

|                       | EM360<br>Horizontal | EM365<br>Vertical | EM366<br>Pyra | EM367<br>Tri  | EM368<br>Vi   |
|-----------------------|---------------------|-------------------|---------------|---------------|---------------|
| Voltage Range         | 11 - 30v DC         | 11 - 30v DC       | 11 - 30v DC   | 11 - 30v DC   | 11 - 30v DC   |
| Max Current (12v)     | 500mA               | 500mA             | 500mA         | 500mA         | 500mA         |
| Max Current (24v)     | 300mA               | 300mA             | 300mA         | 300mA         | 300mA         |
| No. of LEDs (Cree)    | 3 (with optic)      | 3 (with optic)    | 9             | 9             | 6             |
| Light output (Lumens) | 147-378lm           | 147-378lm         | 252-648lm     | 252-605lm     | 168-432lm     |
| LED power (Watts)     | 7w                  | 7w                | 7w            | 7w            | 7w            |
| Weight (gram)         | 26g                 | 32g               | 32g           | 38g           | 25g           |
| Temp. Range           | -40 to 105 ºC       | –40 to 105 ºC     | –40 to 105 ºC | –40 to 105 ºC | –40 to 105 ºC |
| Approval              | EMC                 | EMC               | EMC           | EMC           | EMC           |
| Bezel Included?       | Included            | Not included      | Included      | Not included  | Included      |