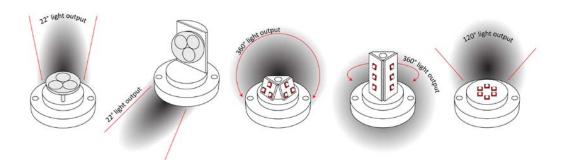

Micro-lite HAW light output

Technical information

|                       | EM360<br>Horizontal | EM365<br>Vertical | EM366<br>Pyra | EM367<br>Tri  | EM368<br>Vi   |
|-----------------------|---------------------|-------------------|---------------|---------------|---------------|
| Voltage Range         | 11 - 30v DC         | 11 - 30v DC       | 11 - 30v DC   | 11 - 30v DC   | 11 - 30v DC   |
| Max Current (12v)     | 500mA               | 500mA             | 500mA         | 500mA         | 500mA         |
| Max Current (24v)     | 300mA               | 300mA             | 300mA         | 300mA         | 300mA         |
| No. of LEDs (Cree)    | 3 (with optic)      | 3 (with optic)    | 9             | 9             | 6             |
| Light output (Lumens) | 147-378lm           | 147-378lm         | 252-648lm     | 252-605lm     | 168-432lm     |
| LED power (Watts)     | 7w                  | 7w                | 7w            | 7w            | 7w            |
| Weight (gram)         | 26g                 | 32g               | 32g           | 38g           | 25g           |
| Temp. Range           | -40 to 105 ºC       | –40 to 105 ºC     | –40 to 105 ºC | –40 to 105 ºC | –40 to 105 ºC |
| Approval              | EMC                 | EMC               | EMC           | EMC           | EMC           |
| Bezel Included?       | Included            | Not included      | Included      | Not included  | Included      |