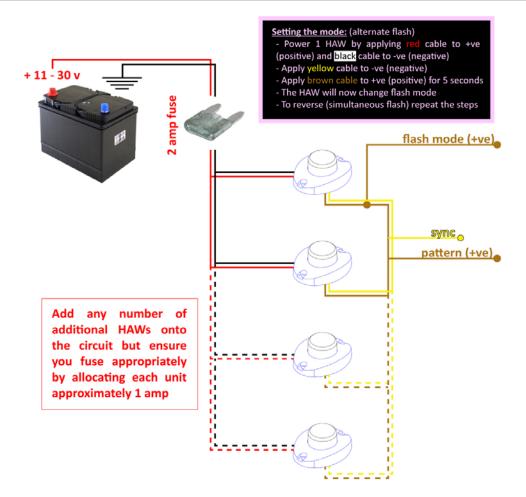

Approval              | EMC                 | EMC               | EMC           | EMC           | EMC           |
| Bezel Included?       | Included            | Not included      | Included      | Not included  | Included      |









# Micro-Lite 'HAW' (Hide-Away) Datasheet

#### **Dimensions**



### **Surface Mount Fixing**

- Find a suitable fixing location ensuring that the surface is flat
- Drill a cable entry hole measuring a minimum of 7mm diameter
- Drill 2.5mm fixing hole locations
- Fix to bodywork using screws provided

### Hide-Away / HAW Fixing

- Find a suitable fixing location within the headlight
- Drill a 1 inch entry hole
- Insert the head of the ML HAW through the hole
- Drill 2.5mm fixing locations 4.
- Fix to the headlight using screws provided

## Installation