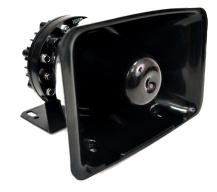

## **EM60P Speaker**

The Redtronic EM60P is a light weight speaker that is available with a circular or rectangular cowl. It offers 100w of power, is dust and water resistance and has a high energy rate magnet. The EM60P speaker comes with a 2-year warranty.

## Features and Benefits -

- · Low profile, light weight speaker
- · Material: Aluminium housing
- · Two cowl options: circular or rectangular
- Impedance: 11 ohmNominal Power: 100w

- · Decibel Output: 115 133dB
- Frequency Range: 180-7000Hz
- EMC R10 compliant
- · Water and dust resistant
- Dimensions: 117 x 76.2mm