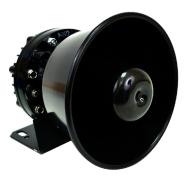

## **EM60P Speaker**

The Redtronic EM60P is a light weight speaker that is available with a circular or rectangular cowl. It offers 100w of power, is dust and water resistance and has a high energy rate magnet. The EM60P speaker comes with a 2-year warranty.

## Features and Benefits -

- · Low profile, light weight speaker
- · Material: Aluminium housing
- · Two cowl options: circular or rectangular
- Impedance: 11 ohmNominal Power: 100w

- · Decibel Output: 115 133dB
- Frequency Range: 180-7000Hz
- EMC R10 compliant
- · Water and dust resistant
- Dimensions: 117 x 76.2mm