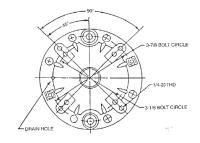

## Features and Benefits -

- · Low profile, light weight speaker
- · Material: Aluminium housing
- · Two cowl options: circular or rectangular
- Impedance: 11 ohmNominal Power: 100w

- · Decibel Output: 115 133dB
- Frequency Range: 180-7000Hz
- EMC R10 compliant
- · Water and dust resistant
- Dimensions: 117 x 76.2mm

## **Dimensions**