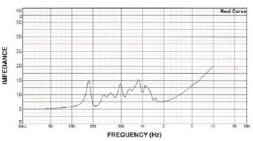

| Part Number | Impedance | <b>Nominal Power</b> | Cowl Type   |
|-------------|-----------|----------------------|-------------|
| EM60P/CC    | 11 ohm    | 100w                 | Circular    |
| EM60P/RC    | 11 ohm    | 100w                 | Rectangular |

## Features and Benefits -

- · Low profile, light weight speaker
- · Material: Aluminium housing
- · Two cowl options: circular or rectangular
- Impedance: 11 ohmNominal Power: 100w

- · Decibel Output: 115 133dB
- Frequency Range: 180-7000Hz
- EMC R10 compliant
- · Water and dust resistant
- Dimensions: 117 x 76.2mm