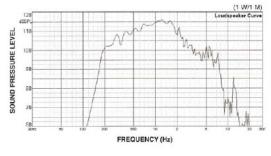

## Features and Benefits -

- · Low profile, light weight speaker
- · Material: Aluminium housing
- · Two cowl options: circular or rectangular
- Impedance: 11 ohmNominal Power: 100w

- · Decibel Output: 115 133dB
- Frequency Range: 180-7000Hz
- EMC R10 compliant
- · Water and dust resistant
- Dimensions: 117 x 76.2mm

## Frequency