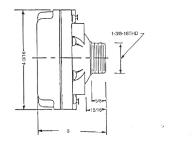

## Features and Benefits -

- · Low profile, light weight speaker
- · Material: Aluminium housing
- · Two cowl options: circular or rectangular
- Impedance: 11 ohmNominal Power: 100w

- · Decibel Output: 115 133dB
- Frequency Range: 180-7000Hz
- EMC R10 compliant
- · Water and dust resistant
- Dimensions: 117 x 76.2mm

## **Dimensions**